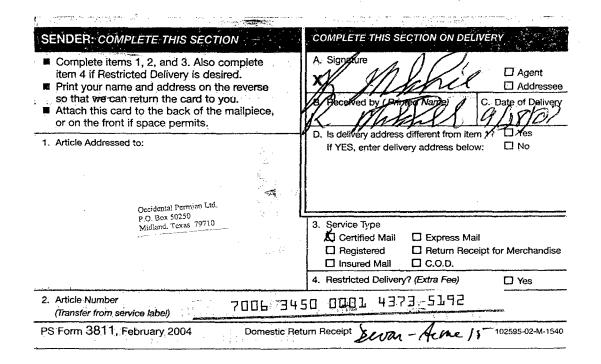

4. Notice of the application was provided to the interest owner, at its last known address, by certified mail. Copies of the notice letter and certified return receipt are attached hereto as Exhibit A.

## CERTIFIED MAIL – RETURN RECEIPT REQUESTED

Occidental Permian Ltd. P.O. Box 50250 Midland, Texas 79710

Ladies and gentlemen:

Enclosed is a copy of an application for compulsory pooling, filed with the New Mexico Oil Conservation Division by Devon Energy Production Company, L.P., regarding the  $N\frac{1}{2}$  of Section 15, Township 19 South, Range 31 East, N.M.P.M., Eddy County, New Mexico. This matter is scheduled for hearing at 8:15 a.m. on Thursday, October 18, 2007, at the Division's offices at 1220 South St. Francis Drive, Santa Fe, New Mexico 87505. As an interest owner in the well unit, you have the right to enter an appearance and participate in the case. Failure to appear will preclude you from contesting this matter at a later date.