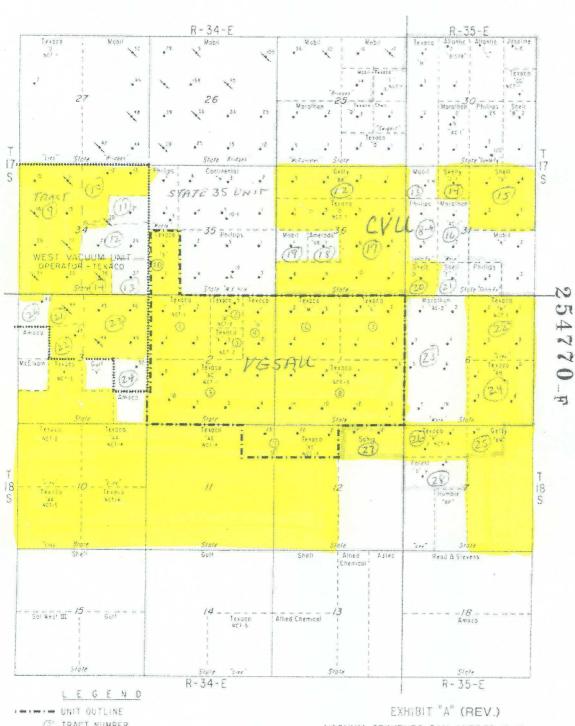

Meridian whether or not so stated.)

Director
Published in the Lovid
Leader June 30, 200

CASE 13961:

Application of Chevron USA, Inc. for amendment of Division Order No. R-4442, as amended, to authorize a tertiary recovery project by the injection of carbon dioxide in its Vacuum Grayburg-San Andres Pressure Maintenance Project Area, approval of amendment if the cooperative water injection agreement between the Central Vacuum Unit and the Vacuum Grayburg-San Andres Unit, Lea County, New Mexico. Applicant seeks approval to institute a tertiary recovery project in its Vacuum Grayburg-San Andres Unit Pressure Maintenance Project Area by the injection of carbon dioxide into the Grayburg and San Andres formations in the Vacuum-Grayburg-San Andres Pool. The Vacuum Grayburg-San Andres Pressure Maintenance Project encompasses portions of Section 35 of South, 17 Township : Range 34 East and portions of Sections 1, 2, 11 and 12 of Township 18 South Range 35 East, N.M.P.M. Applicant also seeks to increase the approved surface injection pressure for carbon dioxide injection in this project area to 1850 pounds. Applicant further seeks to qualify the project area for the recovered oil tax rate pursuant to the "New Mexico Enhanced Oil Recovery Áct" (Laws Chapter 1992. 38. Sections 1 through 5). Said unit is located approximately 22 miles northwest of Hobbs, New Mexico.