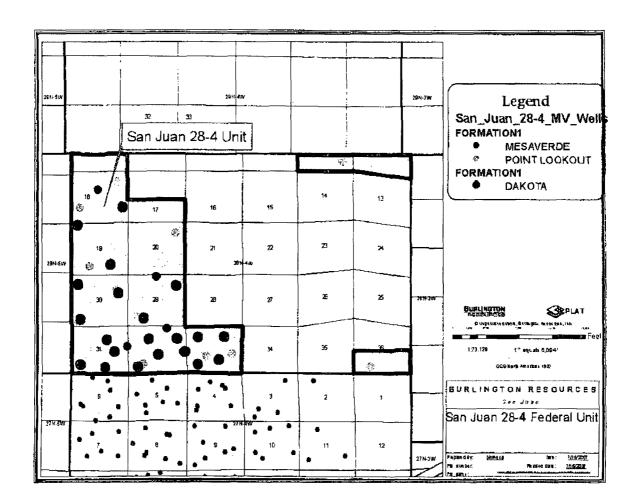

## **APPLICATION**

Comes now BURLINGTON RESOURCES OIL & GAS COMPANY LP, by and through its attorneys, Kellahin and Kellahin, and applies to the New Mexico Oil Conservation Division for the establishment of a downhole commingling reference case pursuant for its San Juan 28-4 Unit, Rio Arriba County, New Mexico. Applicant, in the above-styled cause, in accordance with Division Rule 303.E, seeks to establish a downhole commingling reference case to modify the notification rules on an area-wide basis authorization for downhole commingling of Dakota and Mesaverde production in the wellbores of existing or future wells drilled anywhere within the San Juan 28-4 Unit located in Township 28 North Range 4 West, NMPM, Rio Arriba County, New Mexico, said production being portions of the Basin-Dakota Gas Pool and the Blanco-Mesaverde Gas Pool.

In support of its application, Burlington Resources Oil & Gas Company LP ("Burlington"). states:

- (1) Burlington is the operator of the San Juan 28-4 Unit which currently includes 22 wells in the Basin Dakota Gas Pool and 23 wells of the Blanco-Mesaverde Gas pool all located within an area known as the "San Juan 28-4 Unit" consisting of 16,733.16 acres, more or less of acreage, as identified on Exhibit "A".
- (2) The absence of the establishment of a "reference case" as provided in Rule 303.E, Division general state-wide Rule 303.C requires that administrative applications for downhole commingling of gas production be submitted, processed and approved on a well by well basis including notification by certified mail return receipt requested to each interest owner where ownership is not common in the zones to be commingled.