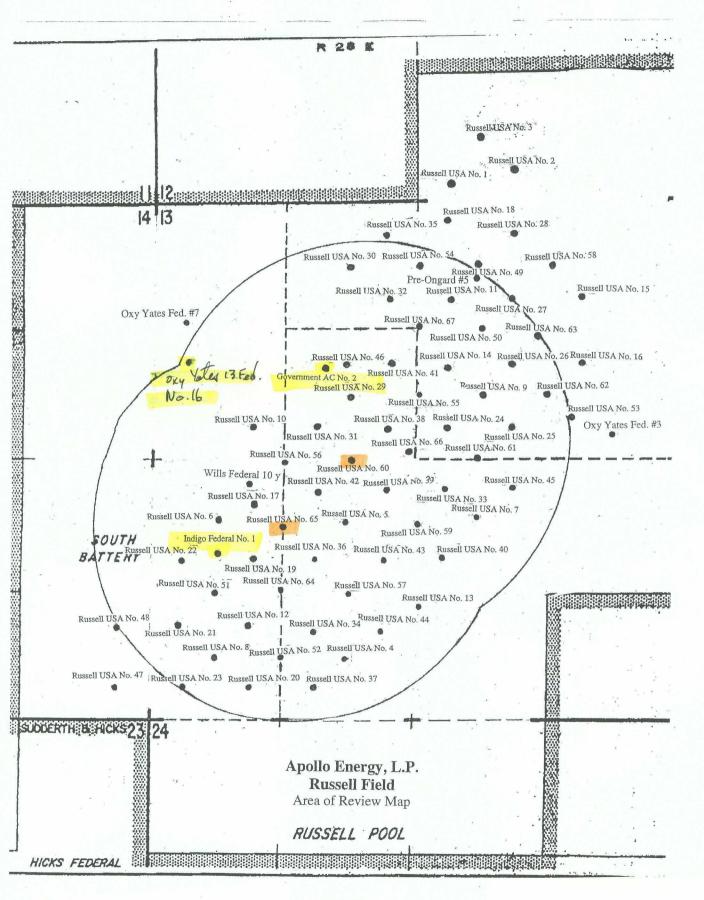

- 1. This project is a lease waterflood for Federal Lease LC 0050797. Exhibit A is a copy of the BLM's serial register page for the lease, showing the leased acreage. Exhibit B is a Midland Map Co. plat showing (i) the contiguous portions of Lease LC 0050797 in yellow, and (ii) the requested project area outlined in blue. Exhibit C is the Assignment of Record Title from Ready Oil & Gas Management (the record title owner) to Apollo Energy, L.P., assigning all of its interest in the lease. As shown on the last page of Exhibit A, the assignment has been filed with but not yet approved by the BLM (approval normally takes several months).
- 2. Exhibit D is the area of review plat, showing the wells within one-half mile of the initial injection wells. Wells in the area of review not operated by Apollo Energy, L.P. are highlighted in yellow. Attached are the Division's ONGARD well records in the area of review, together with records for wells<sup>1</sup> in potentially affected offsetting sections near the producing wells in the project area. (On the ONGARD sheets, the wells not operated by Apollo Energy, L.P. are also highlighted in yellow.) They show as follows:

RECEIVED

Linkson was and services was

All wells in this area penetrated the Russell Yates Pool, which is a very shallow pool found at about 700-900 feet subsurface. Hearing Exhibit 5.

- (a) Section 12 (Exhibit E): Other than P&A'd wells, the operators are Apollo Energy, L.P. and Yates Petroleum Corporation. Yates Petroleum Corporation's well is a Morrow completion, but is outside the area of review by approximately one-half mile.
- (b) Section 13 (Exhibit F): Other than P&A'd wells, the following operators appear in the Division's records:
  - (i) Wills Fed. Well No. 10Y: This well is listed as being operated by Collier Petroleum Corp. However, a review of the Division's files and BLM lease records shows that Collier's interest was acquired by Ready Oil & Gas Management, which in turn assigned to Apollo Energy, L.P. This is an unplugged well on which Apollo Energy, L.P. is working with the BLM.
  - (ii) Government AC Well No. 2: This well is operated by OXY USA WTP Limited Partnership. It was originally a Morrow test, which is now a Delaware producer.
  - (iii) Indigo Fed. Well No. 1: This well is operated by Thunderbolt Petroleum, LLC. It is a Delaware producer.
  - (iv) OXY Yates 13 Fed. Well No. 7: The APD for this well was filed by E.G.L. Resources, Inc. However, the APD was canceled. Exhibit G.
  - (v) OXY Yates 13 Fed. Well No. 16: This well is operated by Nordstrand Engineering, Inc. It is a Yates formation producer.
  - (vi) OXY Yates 13 Fed. Well No. 13: The APD for this well was filed by E.G.L. Resources, Inc. However, the APD was canceled. Exhibit H.
- (c) Section 14 (Exhibit I): Other than P&A'd wells, the operators are Apollo Energy, L.P., OXY USA WTP Limited Partnership, and Nordstrand Engineering, Inc. The wells operated by OXY USA WTP Limited Partnership and Nordstrand Engineering, Inc. are outside of the area of review. One well (the OXY Yates 14 Fed. Well No. 11) is listed as being operated by E.G.L. Resources, Inc. However, the APD for that well was canceled (Exhibit J).
- (d) Section 23 (Exhibit K): The only well possibly within the area of review (the Vickers Well No. 1) is P&A'd. Exhibit L.
- (e) Section 24 (Exhibit M): There are two producing wells, but both of them are outside the area of review.

In summary, the only offset operators in the area of review (and near the area of review) are OXY USA WTP Limited Partnership, Nordstrand Engineering, Inc., and Thunderbolt Petroleum, LLC, all of whom were notified. Hearing Exhibit 11.