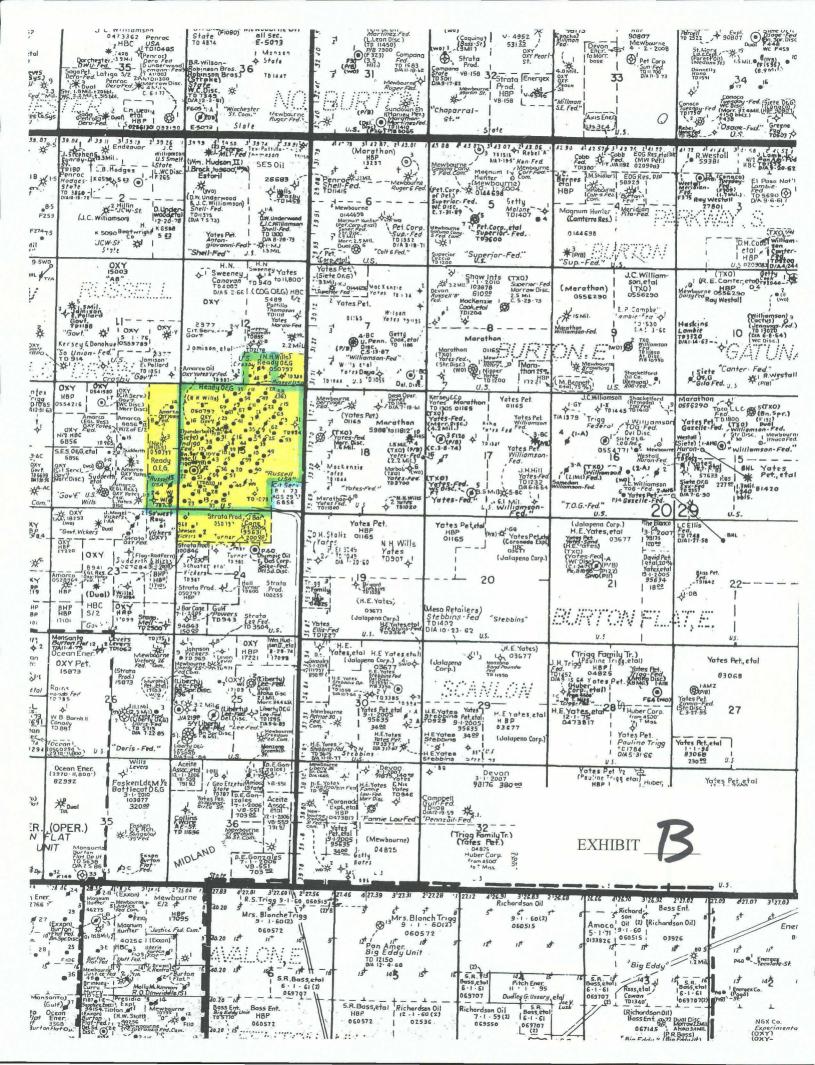

- 1. This project is a lease waterflood for Federal Lease LC 0050797. Exhibit A is a copy of the BLM's serial register page for the lease, showing the leased acreage. Exhibit B is a Midland Map Co. plat showing (i) the contiguous portions of Lease LC 0050797 in yellow, and (ii) the requested project area outlined in blue. Exhibit C is the Assignment of Record Title from Ready Oil & Gas Management (the record title owner) to Apollo Energy, L.P., assigning all of its interest in the lease. As shown on the last page of Exhibit A, the assignment has been filed with but not yet approved by the BLM (approval normally takes several months).
- 2. Exhibit D is the area of review plat, showing the wells within one-half mile of the initial injection wells. Wells in the area of review not operated by Apollo Energy, L.P. are highlighted in yellow. Attached are the Division's ONGARD well records in the area of review, together with records for wells<sup>1</sup> in potentially affected offsetting sections near the producing wells in the project area. (On the ONGARD sheets, the wells not operated by Apollo Energy, L.P. are also highlighted in yellow.) They show as follows: