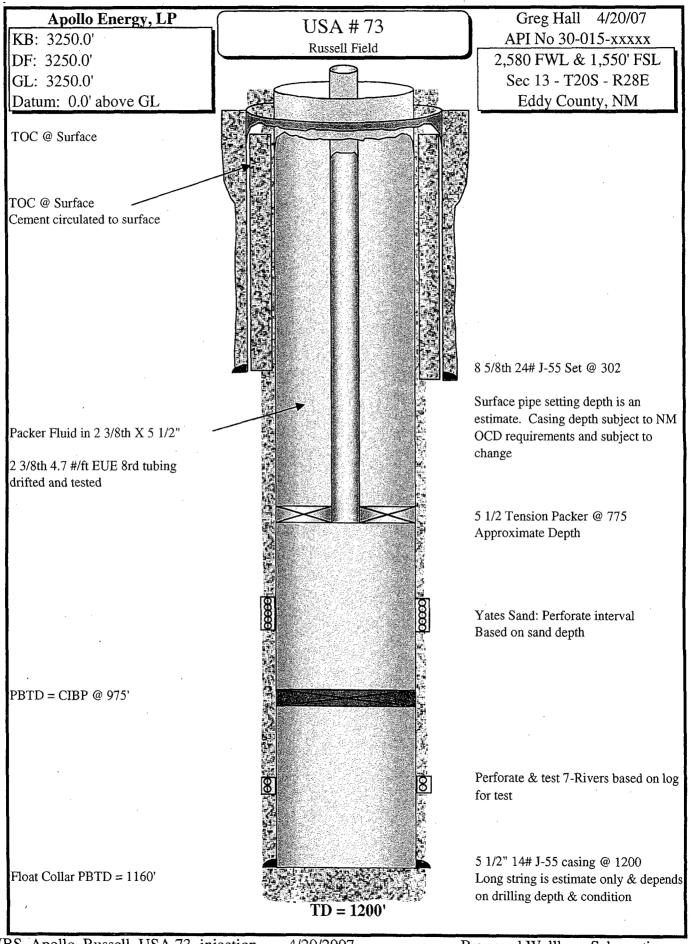

- 1. Lease Data
  - a. Lease Names: Russell USA
  - b. Well Numbers:
    - i. Russell USA # 70
    - ii. Russell USA #71
    - iii. Russell USA #72
    - iv. Russell USA #73
    - v. Russell USA #74
  - c. Location of Wells: Section 13 T20S R28E
  - d. Footage Locations:
    - i. Russell USA # 70: 2,310' FWL 1,980' FSL
    - ii. Russell USA # 71: 1,980' FWL 1,110' FSL
    - iii. Russell USA # 72: 680' FWL 2,480' FSL
    - iv. Russell USA # 73: 2.580' FWL 1.550' FSL
    - v. Russell USA # 74: 1,155' FWL 1,485' FSL
- 2. Casing Specifications (Typical for Each Well)
  - a. Surface Casing:

Casing string 8 5/8" 24# J-55

Set at a depth of 302'

Total sacks of cement: 130% excess yield Calc.

Cement circulated to surface

Total number of sacks will be submitted at compl.

b. Production Casing:

Casing string 5 1/2" 14# J-55

Set at a depth of 1,200

Top of Cement to Surface (circulated)
Total number of sacks will be submitted

after completion of wells.

3. **Tubing Size**: 2 3/8"

Lining Material: Plastic

Setting Depth: 775'

- 4. Seal System
  - a. Packer Model: Arrow SL
  - b. Setting Depth: 775'
  - c. Also, CIBP set at a depth of 975'
- B. The following must be submitted for each injection well covered by this application. All items must be addressed for the initial well. Responses for additional wells need be shown only when different. Information shown on schematics need not be repeated.

See "Exhibit A"

- 1. **Injection formation**: Yates Field/Pool: Russell Yates
- 2. It will be perforated based on sand depth
- 3. Injection well
- 4. Cast iron Bridge Plug used at 975'
- 5. **Higher formation**: None Lower formation: Seven-Rivers (900' 1,042')
- IV. Existing Project
- V. Attach a map that identifies all wells and leases within two miles of any proposed injection well with a one-half mile radius circle drawn around each proposed injection well. This circle identifies the well's area of review.
  - 1. Please see attached Area of Review Map
- VI. Attach a tabulation of data on all wells of public record within the area of review which penetrate the proposed injection zone. Such data shall include a description of each well's type, construction, date drilled, location, depth, record of completion, and a schematic of any plugged well illustrating all plugging detail
  - 1. Please see attached Tabulation of Data
- VII. Proposed Operations