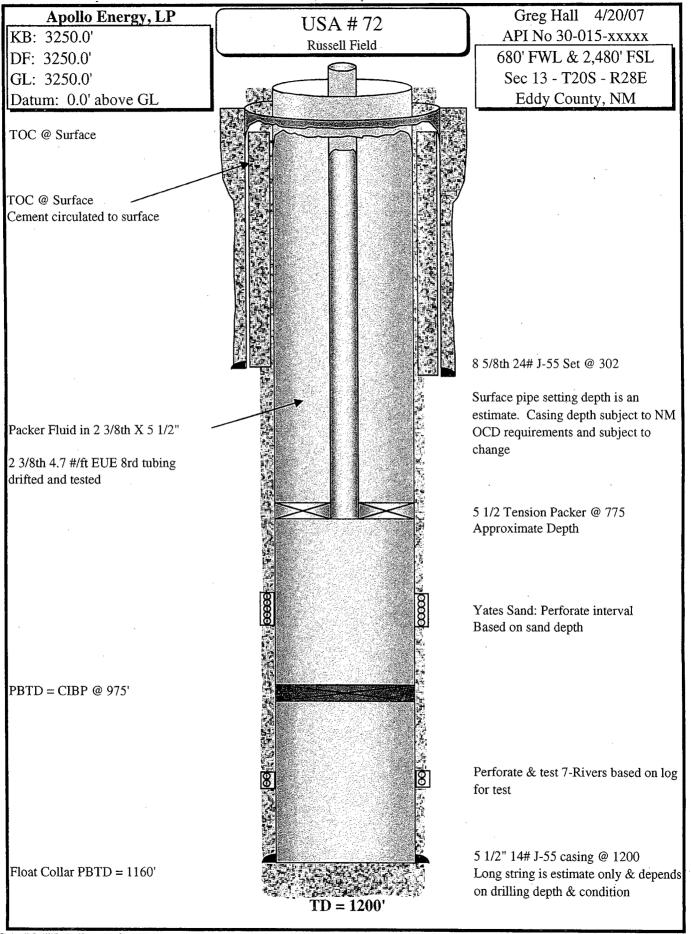

- 1. Lease Data
  - a. Lease Names: Russell USA
  - b. Well Numbers:
    - i. Russell USA # 70
    - ii. Russell USA #71
    - iii. Russell USA #72
    - iv. Russell USA #73
    - v. Russell USA #74
  - c. Location of Wells: Section 13 T20S R28E
  - d. Footage Locations:
    - i. Russell USA # 70: 2,310' FWL 1,980' FSL
    - ii. Russell USA # 71: 1,980' FWL 1,110' FSL
    - iii. Russell USA # 72: 680' FWL 2,480' FSL
    - iv. Russell USA # 73: 2.580' FWL 1.550' FSL
    - v. Russell USA # 74: 1,155' FWL 1,485' FSL
- 2. Casing Specifications (Typical for Each Well)
  - a. Surface Casing:

Casing string 8 5/8" 24# J-55

Set at a depth of 302'

Total sacks of cement: 130% excess yield Calc.

Cement circulated to surface

Total number of sacks will be submitted at compl.

b. Production Casing:

Casing string 5 1/2" 14# J-55

Set at a depth of 1,200

Top of Cement to Surface (circulated)
Total number of sacks will be submitted

after completion of wells.

3. **Tubing Size**: 2 3/8"

Lining Material: Plastic

Setting Depth: 775'

- 4. Seal System
  - a. Packer Model: Arrow SL
  - b. Setting Depth: 775'
  - c. Also, CIBP set at a depth of 975'
- B. The following must be submitted for each injection well covered by this application. All items must be addressed for the initial well. Responses for additional wells need be shown only when different. Information shown on schematics need not be repeated.

See "Exhibit A"

- 1. **Injection formation**: Yates Field/Pool: Russell Yates
- 2. It will be perforated based on sand depth
- 3. Injection well
- 4. Cast iron Bridge Plug used at 975'
- 5. **Higher formation**: None Lower formation: Seven-Rivers (900' 1,042')
- IV. Existing Project
- V. Attach a map that identifies all wells and leases within two miles of any proposed injection well with a one-half mile radius circle drawn around each proposed injection well. This circle identifies the well's area of review.
  - 1. Please see attached Area of Review Map
- VI. Attach a tabulation of data on all wells of public record within the area of review which penetrate the proposed injection zone. Such data shall include a description of each well's type, construction, date drilled, location, depth, record of completion, and a schematic of any plugged well illustrating all plugging detail
  - 1. Please see attached Tabulation of Data
- VII. Proposed Operations

# Exhibit - A

USA 72 Well Bore Configuration

4/20/2007

Proposed Wellbore Schematic