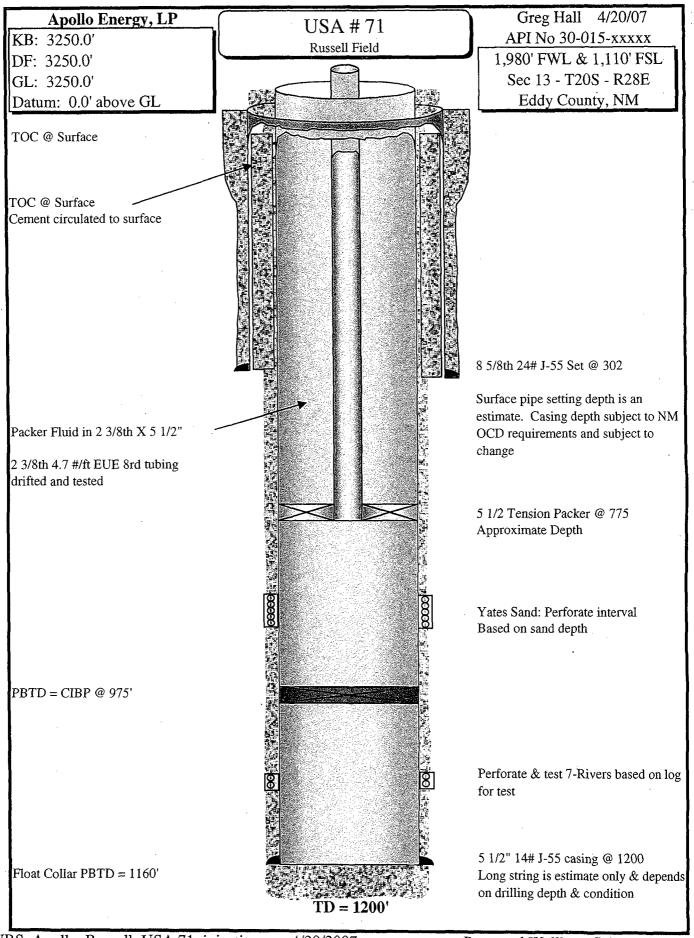

- 1. Lease Data
  - a. Lease Names: Russell USA
  - b. Well Numbers:
    - i. Russell USA # 70
    - ii. Russell USA #71
    - iii. Russell USA #72
    - iv. Russell USA #73
    - v. Russell USA #74
  - c. Location of Wells: Section 13 T20S R28E
  - d. Footage Locations:
    - i. Russell USA # 70: 2,310' FWL 1,980' FSL
    - ii. Russell USA # 71: 1,980' FWL 1,110' FSL
    - iii. Russell USA # 72: 680' FWL 2,480' FSL
    - iv. Russell USA # 73: 2.580' FWL 1.550' FSL
    - v. Russell USA # 74: 1,155' FWL 1,485' FSL
- 2. Casing Specifications (Typical for Each Well)
  - a. Surface Casing:

Casing string 8 5/8" 24# J-55

Set at a depth of 302'

Total sacks of cement: 130% excess yield Calc.

Cement circulated to surface

Total number of sacks will be submitted at compl.

b. Production Casing:

Casing string 5 1/2" 14# J-55

Set at a depth of 1,200

Top of Cement to Surface (circulated)
Total number of sacks will be submitted

after completion of wells.

3. **Tubing Size**: 2 3/8"

Lining Material: Plastic

Setting Depth: 775'

- 4. Seal System
  - a. Packer Model: Arrow SL
  - b. Setting Depth: 775'
  - c. Also, CIBP set at a depth of 975'
- B. The following must be submitted for each injection well covered by this application. All items must be addressed for the initial well. Responses for additional wells need be shown only when different. Information shown on schematics need not be repeated.

See "Exhibit A"

- 1. **Injection formation**: Yates Field/Pool: Russell Yates
- 2. It will be perforated based on sand depth
- 3. Injection well
- 4. Cast iron Bridge Plug used at 975'
- 5. **Higher formation**: None Lower formation: Seven-Rivers (900' 1,042')
- IV. Existing Project
- V. Attach a map that identifies all wells and leases within two miles of any proposed injection well with a one-half mile radius circle drawn around each proposed injection well. This circle identifies the well's area of review.
  - 1. Please see attached Area of Review Map
- VI. Attach a tabulation of data on all wells of public record within the area of review which penetrate the proposed injection zone. Such data shall include a description of each well's type, construction, date drilled, location, depth, record of completion, and a schematic of any plugged well illustrating all plugging detail
  - 1. Please see attached Tabulation of Data
- VII. Proposed Operations