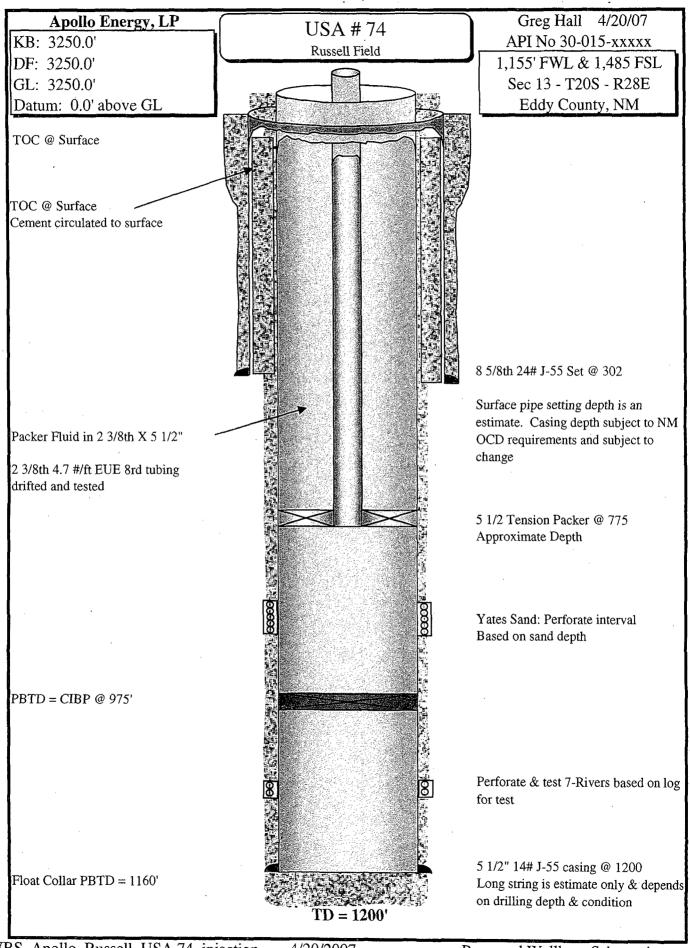

- III. Well Data
  - A. The following well data must be submitted for each injection well covered by this application. The data must be both in tabular and schematic form and shall include:

For Schematic form, see "Exhibit A"

- 1. Lease Data
  - a. Lease Names: Russell USA
  - b. Well Numbers:
    - i. Russell USA # 70
    - ii. Russell USA #71
    - iii. Russell USA #72
    - iv. Russell USA #73
    - v. Russell USA #74
  - c. Location of Wells: Section 13 T20S R28E
  - d. Footage Locations:
    - i. Russell USA # 70: 2,310' FWL 1,980' FSL
    - ii. Russell USA # 71: 1,980' FWL 1,110' FSL
    - iii. Russell USA # 72: 680' FWL 2,480' FSL
    - iv. Russell USA # 73: 2.580' FWL 1.550' FSL
    - v. Russell USA # 74: 1,155' FWL 1,485' FSL
- 2. Casing Specifications (Typical for Each Well)
  - a. Surface Casing:

Casing string 8 5/8" 24# J-55

Set at a depth of 302'

Total sacks of cement: 130% excess yield Calc.

Cement circulated to surface

Total number of sacks will be submitted at compl.

b. Production Casing:

Casing string 5 1/2" 14# J-55

Set at a depth of 1,200

Top of Cement to Surface (circulated)
Total number of sacks will be submitted

after completion of wells.

3. **Tubing Size**: 2 3/8"

Lining Material: Plastic

Setting Depth: 775'

- 4. Seal System
  - a. Packer Model: Arrow SL
  - b. Setting Depth: 775'
  - c. Also, CIBP set at a depth of 975'
- B. The following must be submitted for each injection well covered by this application. All items must be addressed for the initial well. Responses for additional wells need be shown only when different. Information shown on schematics need not be repeated.

See "Exhibit A"

- 1. **Injection formation**: Yates Field/Pool: Russell Yates
- 2. It will be perforated based on sand depth
- 3. Injection well
- 4. Cast iron Bridge Plug used at 975'
- 5. **Higher formation**: None Lower formation: Seven-Rivers (900' 1,042')
- IV. Existing Project
- V. Attach a map that identifies all wells and leases within two miles of any proposed injection well with a one-half mile radius circle drawn around each proposed injection well. This circle identifies the well's area of review.
  - 1. Please see attached Area of Review Map
- VI. Attach a tabulation of data on all wells of public record within the area of review which penetrate the proposed injection zone. Such data shall include a description of each well's type, construction, date drilled, location, depth, record of completion, and a schematic of any plugged well illustrating all plugging detail
  - 1. Please see attached Tabulation of Data
- VII. Proposed Operations

# Exhibit - A

USA 72 Well Bore Configuration

4/20/2007

Proposed Wellbore Schematic