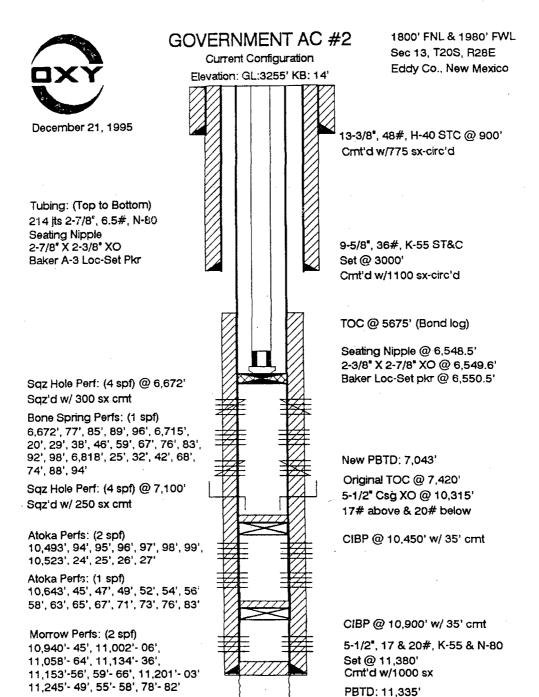

### **Tabulation Data**

| Form 9-331<br>(May 1963)        | U PEDISTATES CON                                                                                                                                 | SUBMIT IN TRIPLICATE                                        | Form approved.                                               | N- 40 D4404      |           |
|---------------------------------|--------------------------------------------------------------------------------------------------------------------------------------------------|-------------------------------------------------------------|--------------------------------------------------------------|------------------|-----------|
| (May 1963)                      | DEPARTMENT OF THE INTERIOR                                                                                                                       | (Other instructions on La                                   | Budget Bureau  5. LEASE DESIGNATION AN  WY 013543-           | D SERIAL NO.     |           |
| SII                             | MDRY NOTICES AND REPORTS ON                                                                                                                      | WELLS                                                       | 6. IF INDIAN, ALLOTTEE O                                     |                  |           |
| (Do not use th                  | ils form for proposals to drill or to deepen or plug back to Use "APPLICATION FOR PERMIT—" for such proposa                                      | to a different reservoir.                                   |                                                              |                  |           |
| OIL GAS                         | OTHER Dry Role                                                                                                                                   |                                                             | 7. UNIT AGREEMENT NAME                                       |                  |           |
| 2. NAME OF OPERATOR             |                                                                                                                                                  |                                                             | 8. FARM OR LEASE NAME CORSVER B                              | - 80             | c-onjand. |
| 3. ADDRESS OF OPERAT            | TOR                                                                                                                                              |                                                             | 9. WELL NO.                                                  |                  |           |
| 4. LOCATION OF WELL             | Son 1582, Reswell, New Monico & (Report location clearly and in accordance with any State                                                        |                                                             | 10. FIELD AND POOL, OR V                                     | VILDCAT          |           |
| See also space 17 to At surface | pelow.)                                                                                                                                          | •                                                           | Russell                                                      |                  |           |
|                                 | 1980' From Rest Line and 165 of Section 12-208-28E                                                                                               | 9' from South lis                                           | 11. SEC., T., E., M., OR BLE<br>SURVEY OR AREA               | . AND            |           |
|                                 |                                                                                                                                                  |                                                             | Sec. 12-208-20                                               |                  |           |
| 14. PERMIT NO.                  | 15. ELEVATIONS (Show whether DF, RT, o                                                                                                           | GR, etc.)                                                   | Eddy                                                         | New Maries       |           |
| 16.                             | Check Appropriate Box To Indicate Natur                                                                                                          | re of Notice, Report, or                                    | Other Data                                                   |                  |           |
|                                 | NOTICE OF INTENTION TO:                                                                                                                          | MAGUS                                                       | QUENT REPORT OF:                                             |                  |           |
| TEST WATER SHUT                 | \\                                                                                                                                               | WATER SHUT-OFF                                              | REPAIRING WEI                                                | {                |           |
| FRACTURE TREAT SHOOT OR ACIDIZE | MULTIPLE COMPLETE ABANDON®                                                                                                                       | SHOOTING OR ACIDIZING                                       | ALTERING CASI                                                | · [              |           |
| REPAIR WELL                     | CHANGE PLANS                                                                                                                                     | (Other)                                                     |                                                              |                  | •         |
| (Other)                         | OR COMPLETED OPERATIONS (Clearly state all pertinent det                                                                                         | Completion or Recom                                         | ts of multiple completion on<br>pletion Report and Log form. | )                |           |
|                                 |                                                                                                                                                  |                                                             |                                                              |                  |           |
| dry and casing s                | 21, 1966 well was plugged and aba<br>dumping 4 yards of ready-wix concr<br>et at 256'. Hele was filled with<br>oucrate. Location cleared and rea | wie on bottom. ?<br>pit wed and regul                       | ulled 8-5/8"<br>ation marker                                 |                  |           |
| dry and casing s                | dumping 4 yards of ready-mix concr<br>et at 256'. Hele was filled with                                                                           | wie on bottom. ?<br>pit wed and regul                       | ulled 8-5/8"<br>ation marker                                 |                  |           |
| dry and casing s                | dumping 4 yards of ready-mix concr<br>et at 256'. Hele was filled with                                                                           | wie on bottom. ?<br>pit wed and regul                       | ulled 8-5/8"<br>ation marker                                 |                  |           |
| dry and casing s                | dumping 4 yards of ready-mix concr<br>et at 256'. Hele was filled with<br>oncrete. Location cleared and rea                                      | wite on bottom. P<br>pit wad and regul<br>dy for inspection | ulled 8-5/8"<br>etion marker                                 |                  | ·         |
| dry and casing s                | dumping 4 yards of ready-mix concr<br>et at 256'. Hele was filled with<br>oncrete. Location cleared and rea                                      | wite on bottom. P<br>pit wad and regul<br>dy for inspection | ulled 8-5/8"<br>etion marker                                 |                  |           |
| dry and casing s                | dumping 4 yards of ready-mix concr<br>et at 256'. Hele was filled with<br>oncrete. Location cleared and rea                                      | wite on bottom. P<br>pit wad and regul<br>dy for inspection | ulled 8-5/8"<br>etion marker                                 |                  |           |
| dry and casing s                | dumping 4 yards of ready-mix concr<br>et at 256'. Hele was filled with<br>oncrete. Location cleared and rea                                      | wite on bottom. P<br>pit wad and regul<br>dy for inspection | ulled 8-5/8"<br>etion marker                                 | .ve <sup>q</sup> |           |
| dry and casing s                | dumping 4 yards of ready-mix concr<br>et at 256'. Hele was filled with<br>oncrete. Location cleared and rea                                      | wite on bottom. P<br>pit wad and regul<br>dy for inspection | ulled 8-5/8"<br>etion marker                                 | rico<br>Eneg     |           |
| dry and casing s                | dumping 4 yards of ready-mix concr<br>et at 256'. Hele was filled with<br>oncrete. Location cleared and rea                                      | wite on bottom. P<br>pit wad and regul<br>dy for inspection | ulled 8-5/8"<br>etion marker                                 | XILO<br>INES     |           |
| dry and<br>casing s<br>set in c | dumping 4 yards of ready-mix concr<br>et at 256'. Hele was filled with<br>oncrete. Location cleared and rea                                      | wite on bottom. P<br>pit wad and regul<br>dy for inspection | ulled 8-5/8"<br>ation marker                                 | XII.CO           |           |