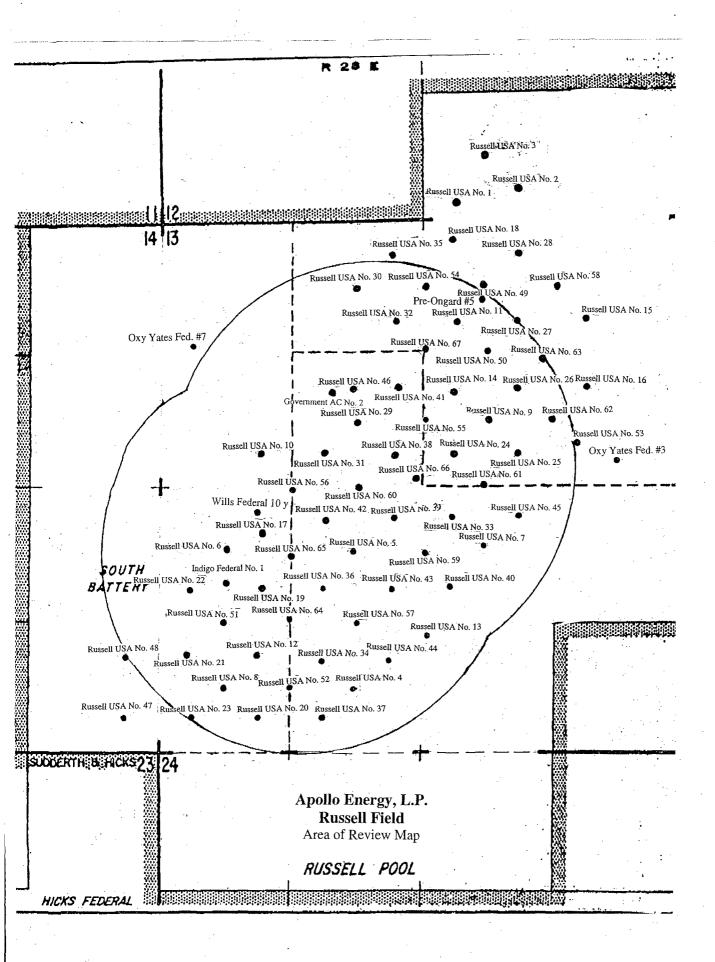

See "Exhibit A"

- 1. **Injection formation**: Yates Field/Pool: Russell Yates
- 2. It will be perforated based on sand depth
- 3. Injection well
- 4. Cast iron Bridge Plug used at 975'
- 5. **Higher formation**: None Lower formation: Seven-Rivers (900' 1,042')
- IV. Existing Project
- V. Attach a map that identifies all wells and leases within two miles of any proposed injection well with a one-half mile radius circle drawn around each proposed injection well. This circle identifies the well's area of review.
  - 1. Please see attached Area of Review Map
- VI. Attach a tabulation of data on all wells of public record within the area of review which penetrate the proposed injection zone. Such data shall include a description of each well's type, construction, date drilled, location, depth, record of completion, and a schematic of any plugged well illustrating all plugging detail
  - 1. Please see attached Tabulation of Data
- VII. Proposed Operations

## Area of Review Map