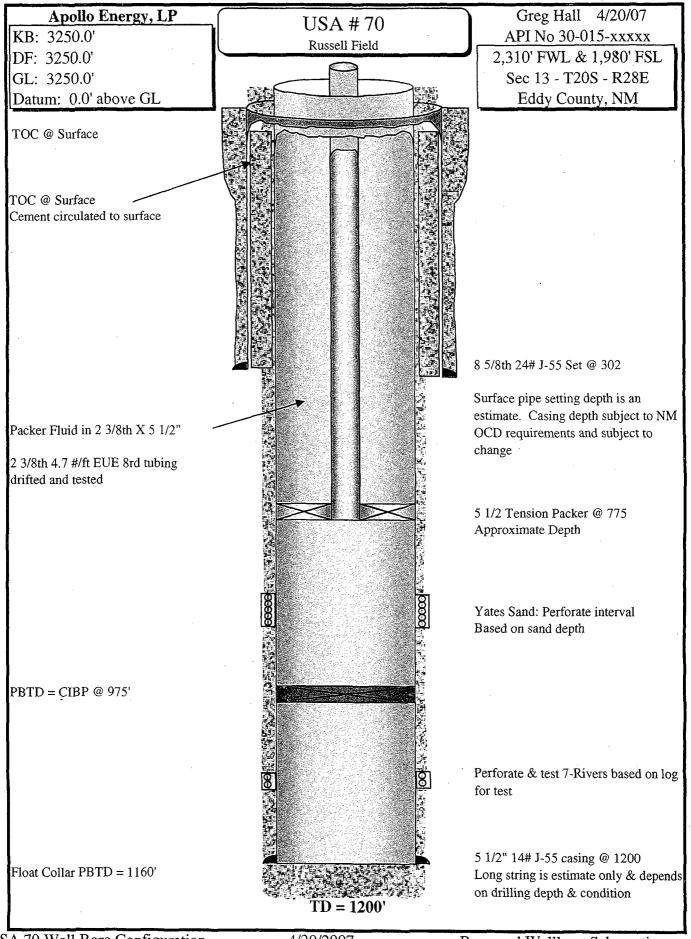

- 1. Lease Data
  - a. Lease Names: Russell USA
  - b. Well Numbers:
    - i. Russell USA # 70
    - ii. Russell USA #71
    - iii. Russell USA #72
    - iv. Russell USA #73
    - v. Russell USA #74
  - c. Location of Wells: Section 13 T20S R28E
  - d. Footage Locations:
    - i. Russell USA # 70: 2,310' FWL 1,980' FSL
    - ii. Russell USA # 71: 1,980' FWL 1,110' FSL
    - iii. Russell USA # 72: 680' FWL 2,480' FSL
    - iv. Russell USA # 73: 2.580' FWL 1.550' FSL
    - v. Russell USA # 74: 1,155' FWL 1,485' FSL
- 2. Casing Specifications (Typical for Each Well)
  - a. Surface Casing:

Casing string 8 5/8" 24# J-55

Set at a depth of 302'

Total sacks of cement: 130% excess yield Calc.

Cement circulated to surface

Total number of sacks will be submitted at compl.

b. Production Casing:

Casing string 5 1/2" 14# J-55

Set at a depth of 1,200

Top of Cement to Surface (circulated)
Total number of sacks will be submitted

after completion of wells.

3. **Tubing Size**: 2 3/8"

Lining Material: Plastic

Setting Depth: 775'

- 4. Seal System
  - a. Packer Model: Arrow SL
  - b. Setting Depth: 775'
  - c. Also, CIBP set at a depth of 975'
- B. The following must be submitted for each injection well covered by this application. All items must be addressed for the initial well. Responses for additional wells need be shown only when different. Information shown on schematics need not be repeated.

See "Exhibit A"

- 1. **Injection formation**: Yates Field/Pool: Russell Yates
- 2. It will be perforated based on sand depth
- 3. Injection well
- 4. Cast iron Bridge Plug used at 975'
- 5. **Higher formation**: None Lower formation: Seven-Rivers (900' 1,042')
- IV. Existing Project
- V. Attach a map that identifies all wells and leases within two miles of any proposed injection well with a one-half mile radius circle drawn around each proposed injection well. This circle identifies the well's area of review.
  - 1. Please see attached Area of Review Map
- VI. Attach a tabulation of data on all wells of public record within the area of review which penetrate the proposed injection zone. Such data shall include a description of each well's type, construction, date drilled, location, depth, record of completion, and a schematic of any plugged well illustrating all plugging detail
  - 1. Please see attached Tabulation of Data
- VII. Proposed Operations

# Exhibit - A

USA 72 Well Bore Configuration

4/20/2007

Proposed Wellbore Schematic