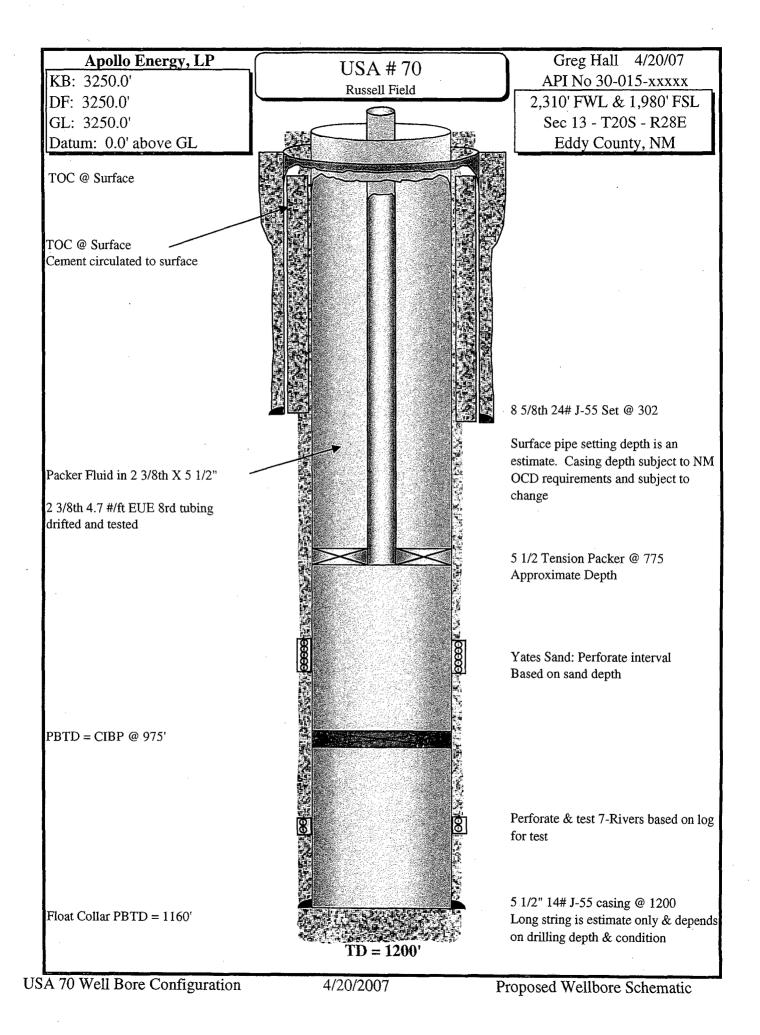

- 1. Lease Data
  - a. Lease Names: Russell USA
  - b. Well Numbers:
    - i. Russell USA # 70
    - ii. Russell USA #71
    - iii. Russell USA #72
    - iv. Russell USA #73
    - v. Russell USA # 74
  - c. Location of Wells: Section 13 T20S R28E
  - d. Footage Locations:
    - i. Russell USA # 70: 2,310' FWL 1,980' FSL
    - ii. Russell USA # 71: 1,980' FWL 1,110' FSL
    - iii. Russell USA # 72: 680' FWL 2,480' FSL
    - iv. Russell USA # 73: 2,580' FWL 1,550' FSL
    - v. Russell USA # 74: 1,155' FWL 1,485' FSL
- 2. Casing Specifications (Typical for Each Well)
  - a. Surface Casing:

Casing string 8 5/8" 24# J-55

Set at a depth of 302'

Total sacks of cement: 130% excess yield Calc.

Cement circulated to surface

Total number of sacks will be submitted at compl.

b. Production Casing:

Casing string 5 1/2" 14# J-55

Set at a depth of 1,200

Top of Cement to Surface (circulated)
Total number of sacks will be submitted

after completion of wells.

3. **Tubing Size**: 2 3/8"

**Lining Material**: Plastic

Setting Depth: 775'

- 4. Seal System
  - a. Packer Model: Arrow SL
  - b. Setting Depth: 775'
  - c. Also, CIBP set at a depth of 975'
- B. The following must be submitted for each injection well covered by this application. All items must be addressed for the initial well. Responses for additional wells need be shown only when different. Information shown on schematics need not be repeated.

See "Exhibit A"

- 1. **Injection formation**: Yates Field/Pool: Russell Yates
- 2. It will be perforated based on sand depth
- 3. Injection well
- 4. Cast iron Bridge Plug used at 975'
- 5. **Higher formation**: None Lower formation: Seven-Rivers (900' 1,042')
- IV. Existing Project
- V. Attach a map that identifies all wells and leases within two miles of any proposed injection well with a one-half mile radius circle drawn around each proposed injection well. This circle identifies the well's area of review.
  - 1. Please see attached Area of Review Map
- VI. Attach a tabulation of data on all wells of public record within the area of review which penetrate the proposed injection zone. Such data shall include a description of each well's type, construction, date drilled, location, depth, record of completion, and a schematic of any plugged well illustrating all plugging detail
  - 1. Please see attached Tabulation of Data
- VII. Proposed Operations

#### Russell USA #70

- The proposed maximum daily rate is estimated at 1,440 bpd.
- The proposed average daily rate is expected to be 500 bpd.

#### Russell USA #70

- The proposed maximum pressure is expected to be 700 psi.
- The proposed average pressure is expected to be 500 psi.