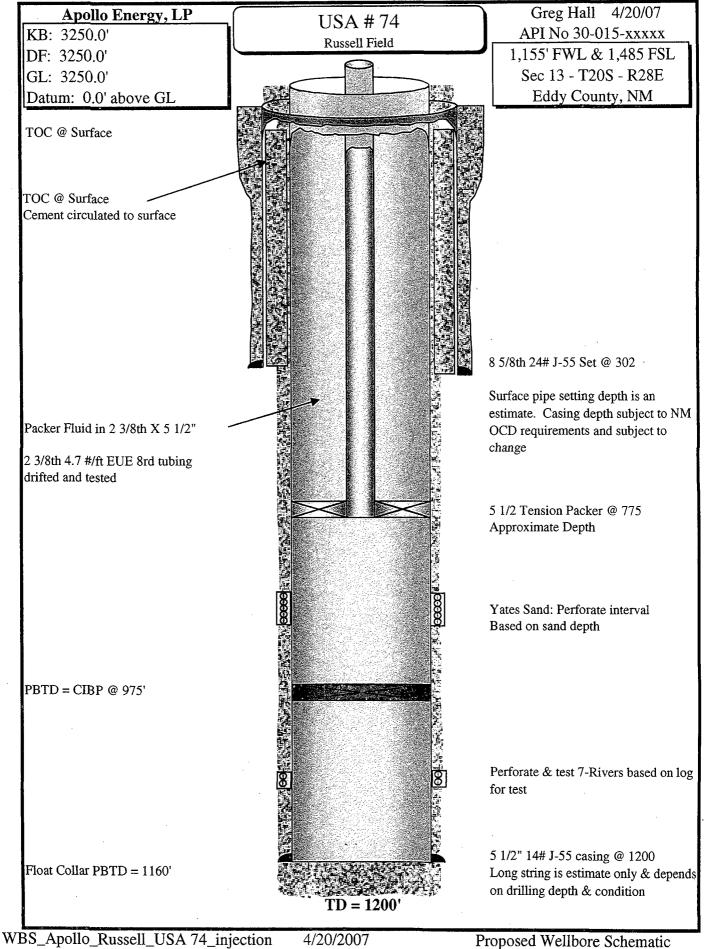

- 1. Lease Data
  - a. Lease Names: Russell USA
  - b. Well Numbers:
    - i. Russell USA # 70
    - ii. Russell USA #71
    - iii. Russell USA #72
    - iv. Russell USA #73
    - v. Russell USA # 74
  - c. Location of Wells: Section 13 T20S R28E
  - d. Footage Locations:
    - i. Russell USA # 70: 2,310' FWL 1,980' FSL
    - ii. Russell USA # 71: 1,980' FWL 1,110' FSL
    - iii. Russell USA # 72: 680' FWL 2,480' FSL
    - iv. Russell USA # 73: 2,580' FWL 1,550' FSL
    - v. Russell USA # 74: 1,155' FWL 1,485' FSL
- 2. Casing Specifications (Typical for Each Well)
  - a. Surface Casing:

Casing string 8 5/8" 24# J-55

Set at a depth of 302'

Total sacks of cement: 130% excess yield Calc.

Cement circulated to surface

Total number of sacks will be submitted at compl.

b. Production Casing:

Casing string 5 1/2" 14# J-55

Set at a depth of 1,200

Top of Cement to Surface (circulated)
Total number of sacks will be submitted

after completion of wells.

3. **Tubing Size**: 2 3/8"

**Lining Material**: Plastic

Setting Depth: 775'

- 4. Seal System
  - a. Packer Model: Arrow SL
  - b. Setting Depth: 775'
  - c. Also, CIBP set at a depth of 975'
- B. The following must be submitted for each injection well covered by this application. All items must be addressed for the initial well. Responses for additional wells need be shown only when different. Information shown on schematics need not be repeated.

See "Exhibit A"

- 1. **Injection formation**: Yates Field/Pool: Russell Yates
- 2. It will be perforated based on sand depth
- 3. Injection well
- 4. Cast iron Bridge Plug used at 975'
- 5. **Higher formation**: None Lower formation: Seven-Rivers (900' 1,042')
- IV. Existing Project
- V. Attach a map that identifies all wells and leases within two miles of any proposed injection well with a one-half mile radius circle drawn around each proposed injection well. This circle identifies the well's area of review.
  - 1. Please see attached Area of Review Map
- VI. Attach a tabulation of data on all wells of public record within the area of review which penetrate the proposed injection zone. Such data shall include a description of each well's type, construction, date drilled, location, depth, record of completion, and a schematic of any plugged well illustrating all plugging detail
  - 1. Please see attached Tabulation of Data
- VII. Proposed Operations

#### Russell USA #74

- The proposed maximum daily rate is estimated at 1,440 bpd.
- The proposed average daily rate is expected to be 500 bpd.

#### Russell USA #74

- The proposed maximum pressure is expected to be 700 psi.
- The proposed average pressure is expected to be 500 psi.
- 4. Sources and an appropriate analysis of fluid and compatibility with the receiving formation if other than reinjected produced water.
  - i. Injection fluid will be reinjected produced water from the Yates Formation.
- 5. If injection is for disposal purposes into a zone not productive of oil or gas at or within one mile of the proposed well, attach a chemical analysis of the disposal zone formation water (may be measured or inferred from existing literature, studies, nearby wells, etc.).
  - i. Injection will be into the Yates Formation for the purpose of disposal.
- VIII. Attach appropriate geologic data on the injection zone including appropriate lithologic detail, geologic name, thickness, and depth. Give the geologic name, and depth to bottom of all underground sources of drinking water (aquifers containing waters with total dissolved solids concentrations of 10,000 mg/l or less) overlying the proposed disposal zone as well as any such sources known to be immediately underlying the disposal interval.
  - 1. The estimated top of the Rustler formation (containing shallow ground water) is approximately 70' and the base is approximately 85'.
  - 2. The Yates formation top is between approximately 700' and 750'. The base is between approximately 800' and 900' with and average thickness of 25'.
  - 3. The Seven Rivers formation (containing oil and gas) is estimated at 1,042' in Section 13, Township 20S, Range 28E
- IX. Describe the proposed stimulation program, if any.
  - i. Proposed stimulation programs will be forth coming. At this time we are considering a GasGun Technique which is a near wellbore gas fracture. The original wells were stimulated by nitro, which no longer exist, and others were sand fractured.
- X. Attach appropriate logging and test data on the well. (If well logs have been filed with the Division, they need not be resubmitted).
  - 1. Appropriate logging and test data will be submitted.