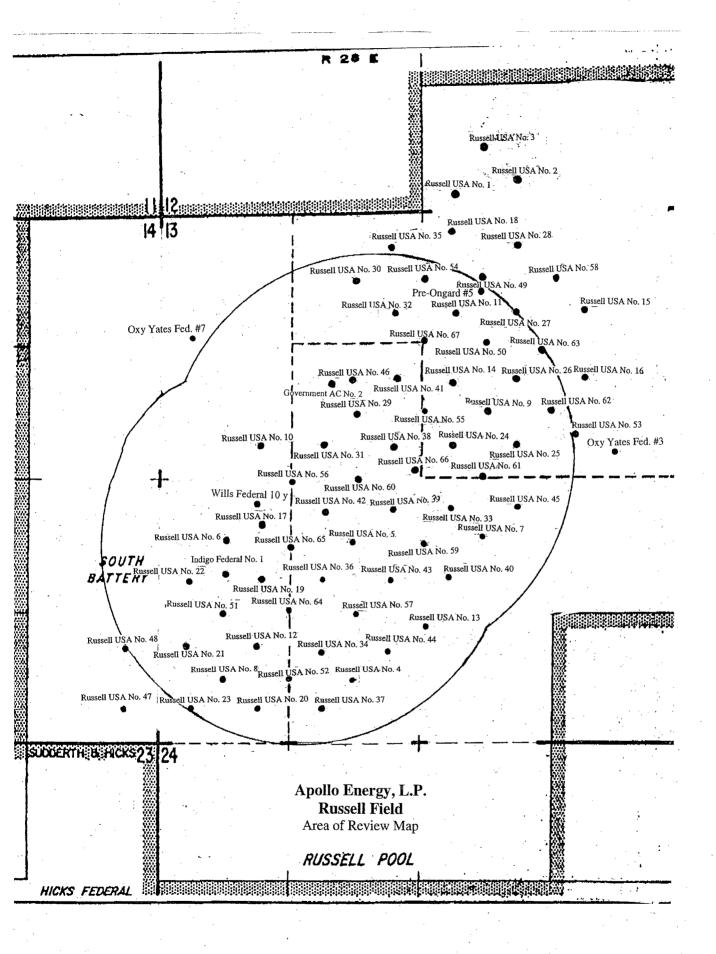

See "Exhibit A"

- 1. **Injection formation**: Yates Field/Pool: Russell Yates
- 2. It will be perforated based on sand depth
- 3. Injection well
- 4. Cast iron Bridge Plug used at 975'
- 5. **Higher formation**: None Lower formation: Seven-Rivers (900' 1,042')
- IV. Existing Project
- V. Attach a map that identifies all wells and leases within two miles of any proposed injection well with a one-half mile radius circle drawn around each proposed injection well. This circle identifies the well's area of review.
  - 1. Please see attached Area of Review Map
- VI. Attach a tabulation of data on all wells of public record within the area of review which penetrate the proposed injection zone. Such data shall include a description of each well's type, construction, date drilled, location, depth, record of completion, and a schematic of any plugged well illustrating all plugging detail
  - 1. Please see attached Tabulation of Data
- VII. Proposed Operations

# Exhibit - A

# Area of Review Map