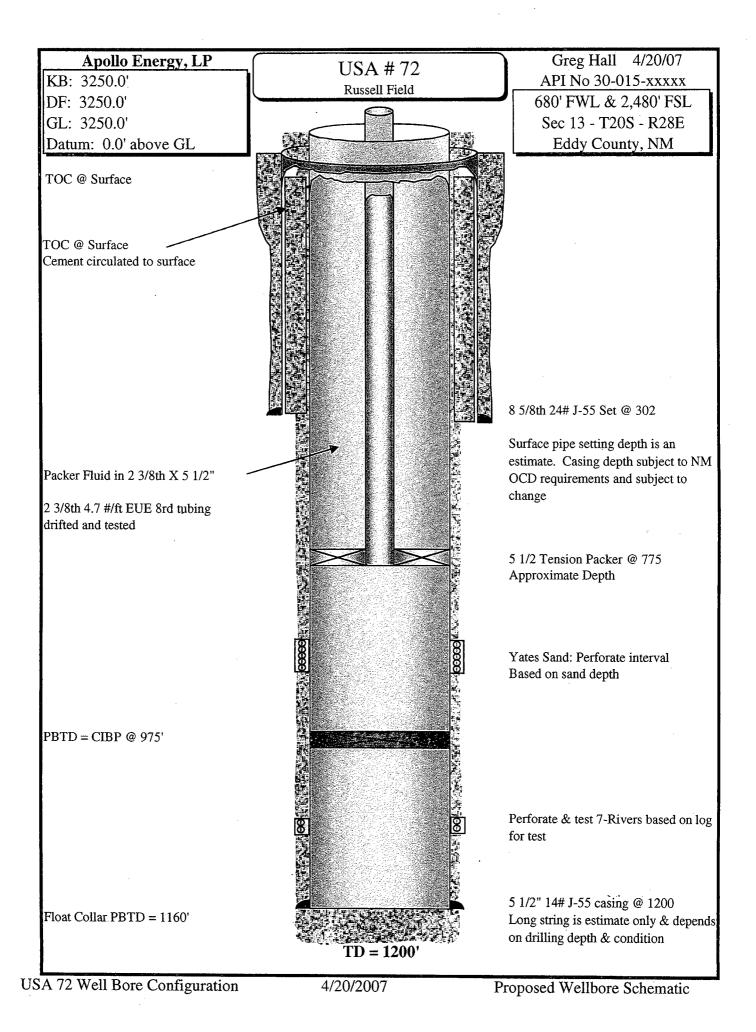

- 1. Lease Data
  - a. Lease Names: Russell USA
  - b. Well Numbers:
    - i. Russell USA # 70
    - ii. Russell USA #71
    - iii. Russell USA #72
    - iv. Russell USA #73
    - v. Russell USA # 74
  - c. Location of Wells: Section 13 T20S R28E
  - d. Footage Locations:
    - i. Russell USA # 70: 2,310' FWL 1,980' FSL
    - ii. Russell USA # 71: 1,980' FWL 1,110' FSL
    - iii. Russell USA # 72: 680' FWL 2,480' FSL
    - iv. Russell USA # 73: 2,580' FWL 1,550' FSL
    - v. Russell USA # 74: 1,155' FWL 1,485' FSL
- 2. Casing Specifications (Typical for Each Well)
  - a. Surface Casing:

Casing string 8 5/8" 24# J-55

Set at a depth of 302'

Total sacks of cement: 130% excess yield Calc.

Cement circulated to surface

Total number of sacks will be submitted at compl.

b. Production Casing:

Casing string 5 1/2" 14# J-55

Set at a depth of 1,200

Top of Cement to Surface (circulated)
Total number of sacks will be submitted

after completion of wells.

3. **Tubing Size**: 2 3/8"

**Lining Material**: Plastic

Setting Depth: 775'

- 4. Seal System
  - a. Packer Model: Arrow SL
  - b. Setting Depth: 775'
  - c. Also, CIBP set at a depth of 975'
- B. The following must be submitted for each injection well covered by this application. All items must be addressed for the initial well. Responses for additional wells need be shown only when different. Information shown on schematics need not be repeated.

See "Exhibit A"

- 1. **Injection formation**: Yates Field/Pool: Russell Yates
- 2. It will be perforated based on sand depth
- 3. Injection well
- 4. Cast iron Bridge Plug used at 975'
- 5. **Higher formation**: None Lower formation: Seven-Rivers (900' 1,042')
- IV. Existing Project
- V. Attach a map that identifies all wells and leases within two miles of any proposed injection well with a one-half mile radius circle drawn around each proposed injection well. This circle identifies the well's area of review.
  - 1. Please see attached Area of Review Map
- VI. Attach a tabulation of data on all wells of public record within the area of review which penetrate the proposed injection zone. Such data shall include a description of each well's type, construction, date drilled, location, depth, record of completion, and a schematic of any plugged well illustrating all plugging detail
  - 1. Please see attached Tabulation of Data
- VII. Proposed Operations

#### Russell USA #72

- The proposed maximum daily rate is estimated at 1,440 bpd.
- The proposed average daily rate is expected to be 500 bpd.

#### Russell USA #72

- The proposed maximum pressure is expected to be 700 psi.
- The proposed average pressure is expected to be 500 psi.