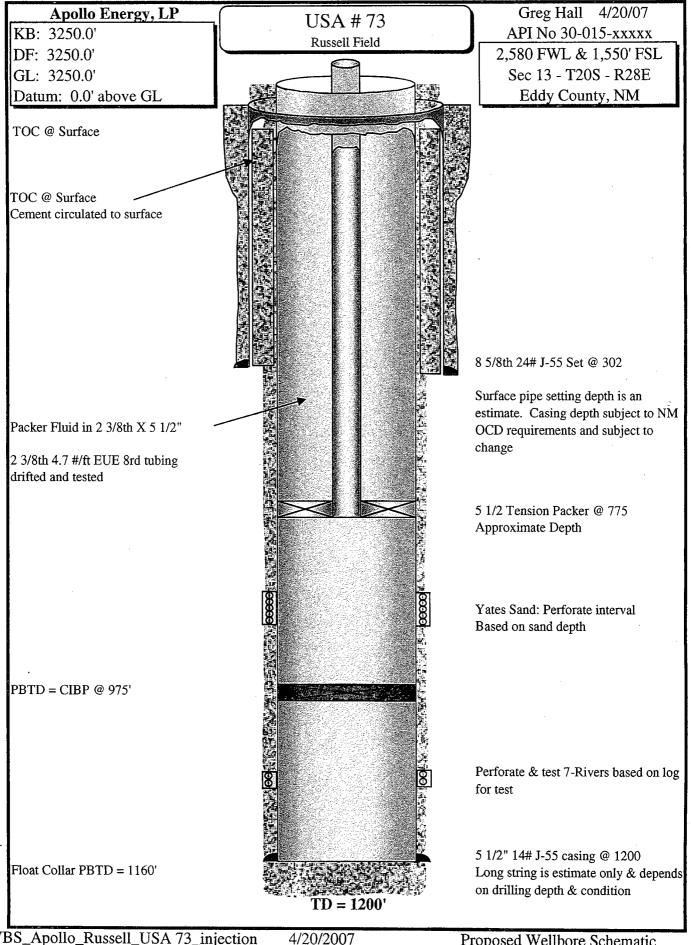

- 1. Lease Data
  - a. Lease Names: Russell USA
  - b. Well Numbers:
    - i. Russell USA # 70
    - ii. Russell USA #71
    - iii. Russell USA #72
    - iv. Russell USA #73
    - v. Russell USA # 74
  - c. Location of Wells: Section 13 T20S R28E
  - d. Footage Locations:
    - i. Russell USA # 70: 2,310' FWL 1,980' FSL
    - ii. Russell USA # 71: 1,980' FWL 1,110' FSL
    - iii. Russell USA # 72: 680' FWL 2,480' FSL
    - iv. Russell USA # 73: 2,580' FWL 1,550' FSL
    - v. Russell USA # 74: 1,155' FWL 1,485' FSL
- 2. Casing Specifications (Typical for Each Well)
  - a. Surface Casing:

Casing string 8 5/8" 24# J-55

Set at a depth of 302'

Total sacks of cement: 130% excess yield Calc.

Cement circulated to surface

Total number of sacks will be submitted at compl.

b. Production Casing:

Casing string 5 1/2" 14# J-55

Set at a depth of 1,200

Top of Cement to Surface (circulated)
Total number of sacks will be submitted

after completion of wells.

3. **Tubing Size**: 2 3/8"

**Lining Material**: Plastic

Setting Depth: 775'

- 4. Seal System
  - a. Packer Model: Arrow SL
  - b. Setting Depth: 775'
  - c. Also, CIBP set at a depth of 975'
- B. The following must be submitted for each injection well covered by this application. All items must be addressed for the initial well. Responses for additional wells need be shown only when different. Information shown on schematics need not be repeated.

See "Exhibit A"

- 1. **Injection formation**: Yates Field/Pool: Russell Yates
- 2. It will be perforated based on sand depth
- 3. Injection well
- 4. Cast iron Bridge Plug used at 975'
- 5. **Higher formation**: None Lower formation: Seven-Rivers (900' 1,042')
- IV. Existing Project
- V. Attach a map that identifies all wells and leases within two miles of any proposed injection well with a one-half mile radius circle drawn around each proposed injection well. This circle identifies the well's area of review.
  - 1. Please see attached Area of Review Map
- VI. Attach a tabulation of data on all wells of public record within the area of review which penetrate the proposed injection zone. Such data shall include a description of each well's type, construction, date drilled, location, depth, record of completion, and a schematic of any plugged well illustrating all plugging detail
  - 1. Please see attached Tabulation of Data
- VII. Proposed Operations

#### Russell USA #73

- The proposed maximum daily rate is estimated at 1,440 bpd.
- The proposed average daily rate is expected to be 500 bpd.

#### Russell USA #73

- The proposed maximum pressure is expected to be 700 psi.
- The proposed average pressure is expected to be 500 psi.