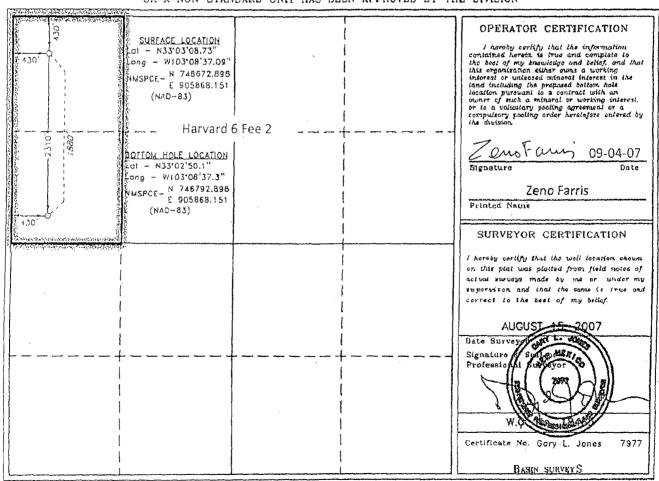

#### WELL LOCATION AND ACREAGE DEDICATION PLAT

| 30-025-38           | 513 Paol Code 17200 Den          | Pool Name<br>iton; Wolfcamp, East |
|---------------------|----------------------------------|-----------------------------------|
| Property Code 36700 | Property Name HARVARD "6" FEE    | Well Number<br>2                  |
| 00HID No.<br>215099 | Operator Namo CIMAREX ENERGY CO. | Blevation<br>3792'                |

#### Surface Location

| UL or lot No. | Section | Township | Rango | Lot Idn | Feet from the | North/South line | Feet from the | Esst/West iino | County |
|---------------|---------|----------|-------|---------|---------------|------------------|---------------|----------------|--------|
| а             | 6       | 15 S     | 38 E  |         | 430           | NORTH            | 430           | WEST           | LEA    |

#### Bottom Hole Location If Different From Surface

|   | UL or tot No.   | Section | Township    | Rango         | Lot Idn | Feet from the | North/South line | Foot from the | East/West line | County |
|---|-----------------|---------|-------------|---------------|---------|---------------|------------------|---------------|----------------|--------|
|   | E               | 6       | 15 S        | 38 E          |         | 2310          | NORTH            | 430           | WEST           | LEA    |
| ſ | Dedicated Acres | Joint o | r Infili Co | naolidation ( | ode Ore | ier No.       |                  |               |                |        |
|   | 40.04           |         |             |               | -       |               |                  |               |                |        |