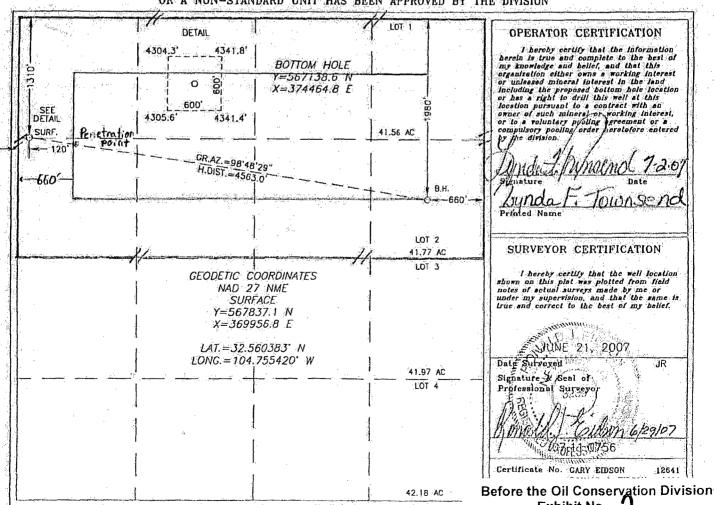

## DISTRICT II 1301 W. GRAND AVENUR, ARTESIA, INI DE210

DISTRICT III 1000 Rio Brazos Rd., Aztec, NM 87410 OIL CONSERVATION DIVISION 1220 SOUTH ST. FRANCIS DR. Santa Fe, New Mexico 87505

DISTRICT IV WELL LOCATION AND ACREAGE DEDICATION PLAT AMENDED REPORT 1220 S. ST. FRANCIS DR., SANTA PE, NII 07505 API Number Pool Code Pool Name Well Number Property Code Property Name DEER CANYON 24 FEDERAL 1H OGRID No. Operator Name Elevation CHESAPEAKE OPERATING, INC. 4325

## Surface Location

| T | UL or lot No. Section | Township | Range | Lot Idn        | Feet from the | North/South line | Feet from the | East/West line | County |
|---|-----------------------|----------|-------|----------------|---------------|------------------|---------------|----------------|--------|
| 1 | D 24                  | 20-S     | 21-E  | and the second | 1310          | NORTH            | 120           | WEST           | EDDY   |

## Bottom Hole Location If Different From Surface

| <br>UL or lot No.<br>2 |           | Township<br>20-S |               | tot idn | Feet from the | North/South line NORTH | Feet from the | East/West line<br>EAST | County<br>EDDY |
|------------------------|-----------|------------------|---------------|---------|---------------|------------------------|---------------|------------------------|----------------|
| Dedicated Acres        | s Joint o | r Inful Co       | asolidation ( | Code Or | der No.       |                        |               |                        |                |

NO ALLOWABLE WILL BE ASSIGNED TO THIS COMPLETION UNTIL ALL INTERESTS HAVE BEEN CONSOLIDATED OR A NON-STANDARD UNIT HAS BEEN APPROVED BY THE DIVISION

Exhibit No. Chesapeake Permian Corp **OCD CASE 14069** Hearing: January 24, 2008