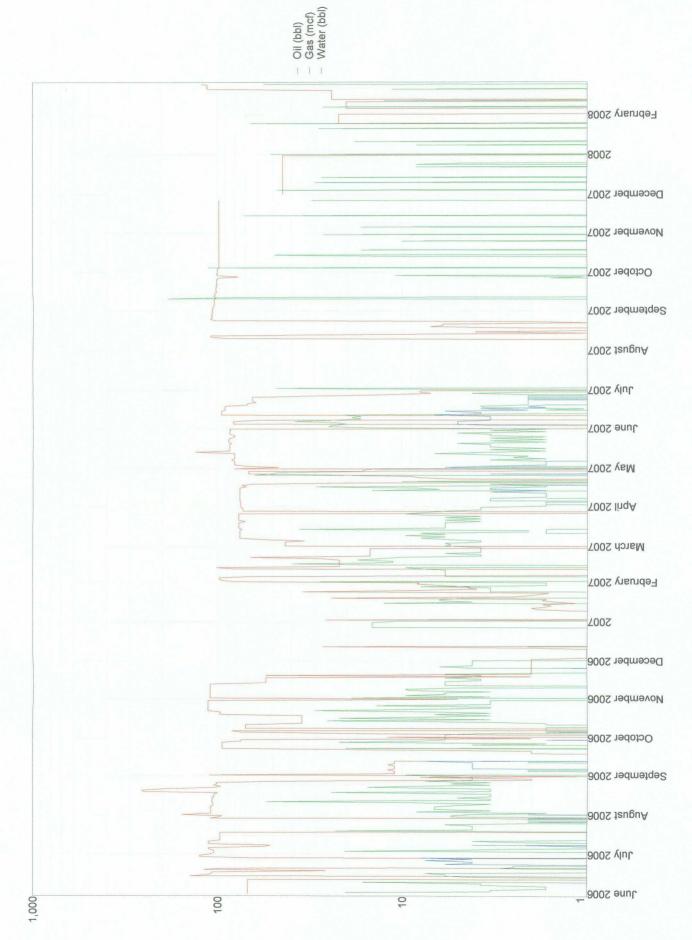

- 2. Status of all wells is listed on Schedule I attached.
- 3. Production decline curves are enclosed.

- 4. Operator proposes no new wells be drilled in 2007 but if our continuing review warrants a change we will file the required forms.
- 5. The enclosed schedule II shows current and cumulative oil and gas production.