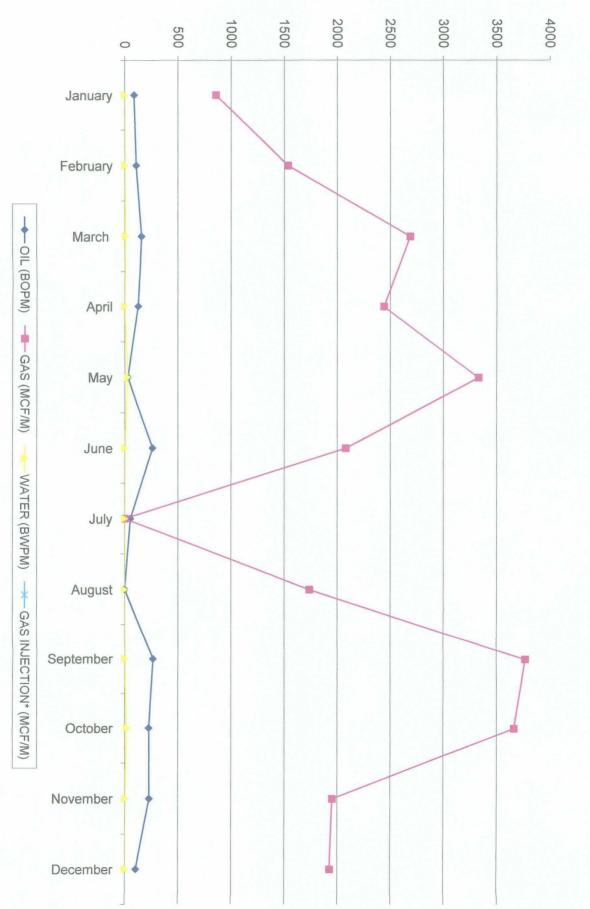

## SCHEDULE II LA PLATA MANCIS UNIT 2007 PRODUCTION STATISTICS

## 2007 LAPLATA MANCOS UNIT PRODUCTION

|            | OIL (BOPM) | GAS (MCF/M) | WATER<br>(BWPM) | GAS<br>INJECTION*<br>(MCF/M) |
|------------|------------|-------------|-----------------|------------------------------|
| January    | 88         | 857         | 0               |                              |
| February   | 107        | 1536        | 0               |                              |
| March      | 158        | 2688        | 7               |                              |
| April      | 127        | 2439        | 0               |                              |
| May        | 29         | 3329        | 28              |                              |
| June       | 260        | 2079        | 0               |                              |
| July       | 54         | 0           | 0               |                              |
| August     | 0          | 1736        | 0               |                              |
| September  | 265        | 3771        | 0               |                              |
| October    | 227        | 3663        | 17              |                              |
| November   | 228        | 1951        | 0               |                              |
| December   | 103        | 1926        | 0               |                              |
|            |            |             | S               |                              |
| •          |            |             |                 |                              |
| Total      | 1646       | 25975       | 52              | 0                            |
| Cumulative | 375067     | 645309      | 509             | 308386                       |

\* Gas Injection Discontinued

La Plata Mancos Unit 2007 Production

LPMU