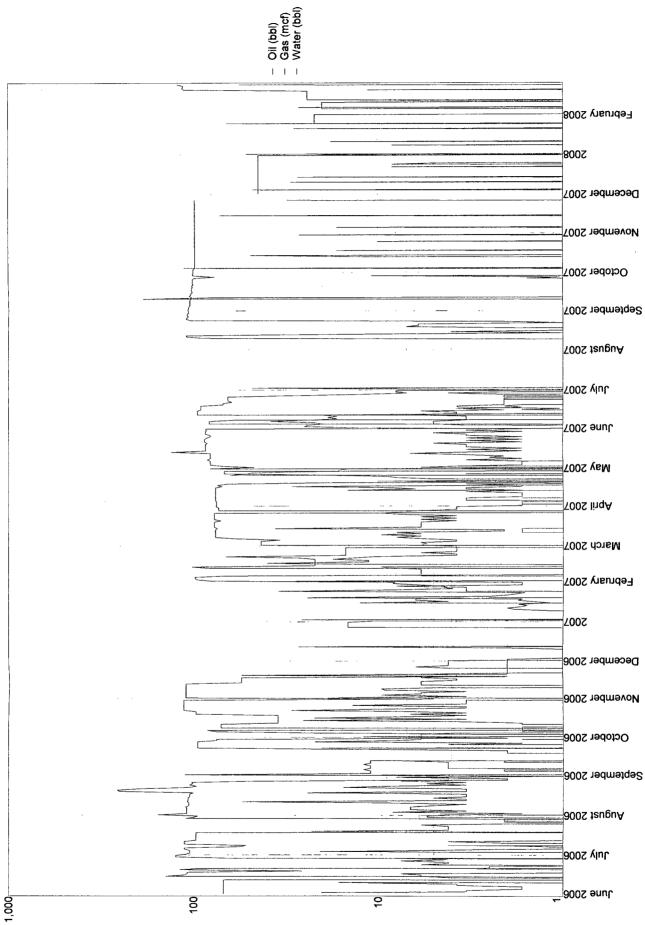

- 2. Status of all wells is listed on Schedule I attached.
- 3. Production decline curves are enclosed.

- 4. Operator proposes no new wells be drilled in 2007 but if our continuing review warrants a change we will file the required forms.
- 5. The enclosed schedule II shows current and cumulative oil and gas production.