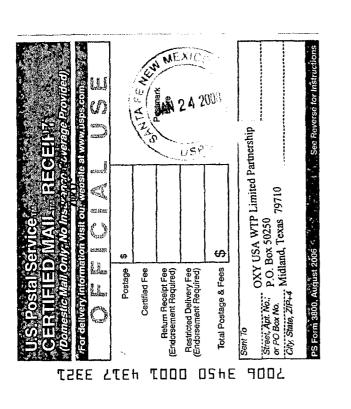

4. Notice of the application was provided to the proper interest owner, at its correct address, by certified mail. Copies of the notice letter and certified return receipt are attached hereto as Exhibit A.

## **CERTIFIED MAIL – RETURN RECEIPT REQUESTED**

OXY USA WTP Limited Partnership P.O. Box 50250 Midland, Texas 79710

Ladies and gentlemen:

Enclosed is a copy of an application for compulsory pooling, filed with the New Mexico Oil Conservation Division by Samson Resources Company, regarding the W<sup>1</sup>/<sub>2</sub> of Section 33, Township 20 South, Range 36 East, N.M.P.M., Lea County, New Mexico. This matter is scheduled for hearing at 8:15 a.m. on Thursday, February 21, 2008, at the Division's offices at 1220 South St. Francis Drive, Santa Fe, New Mexico 87505. As an interest owner in the well unit, you have the right to enter an appearance and participate in the case. Failure to appear will preclude you from contesting this matter at a later date.