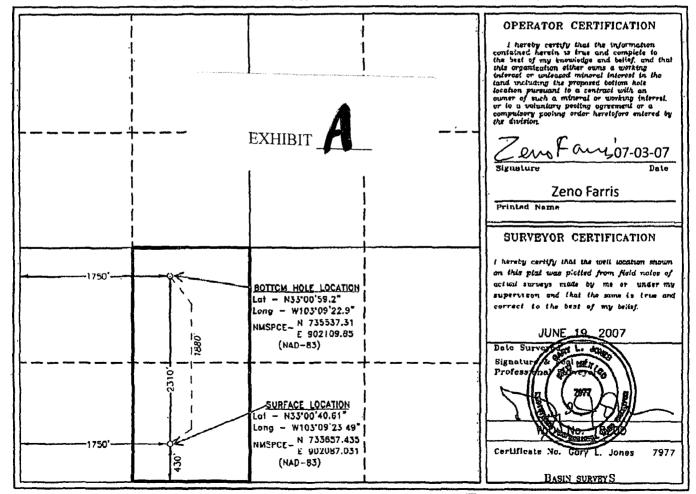

## **VERIFIED STATEMENT OF CARL SPEIGHT**

Carl Speight, being duly sworn upon his oath, deposes and states:

- 1. I am a landman for Cimarex Energy Co., and have personal knowledge of the matters stated herein.
- 2. Pursuant to Division Rule 1210.A(1)(b), the following information is submitted in support of the application filed herein:
  - (a) No opposition to this application is expected because the mineral interest owners being pooled have simply not responded to well proposals.
  - (b) A plat outlining the spacing unit being pooled, and marking the location of the proposed well, is attached hereto as Exhibit A. Applicant seeks an order pooling all mineral interests in the Wolfcamp formation underlying the E½SW¼ of Section 13, Township 15 South, Range 37 East, N.M.P.M., Lea County, New Mexico. The unit is to be dedicated to the Redcloud Well No. 2, a horizontal well drilled at a surface location 430 feet from the south line and 1750 feet from the west line of Section 13, with a terminus 2310 feet from the south line and 1750 feet from the west line of Section 13. The well unit is non-standard because of the horizontal well.
  - (c) The parties being pooled, their interests in the well unit, and their last known addresses, are:

## WELL LOCATION AND ACREAGE DEDICATION PLAT

| API Number<br>30-025-38136 | Pool Code              | Pool Name<br>Denton; Wolfcamp |
|----------------------------|------------------------|-------------------------------|
| Property Code 36834        | -                      | erty Neme Vell Number CLOUD 2 |
| OGRID No                   | Oper<br>CIMAREX ENERGY | ator Name Elevation 3772'     |

#### Surface Location

| UL or lot No. | Section | Township | Range | Lot idn | Feet from the | North/South line | Feet from the | East/Vest line | County |
|---------------|---------|----------|-------|---------|---------------|------------------|---------------|----------------|--------|
| N             | 13      | 15 S     | 37 E  |         | 430           | SOUTH            | 1750          | WEST           | LEA    |

#### Bottom Hole Location If Different From Surface

|   | UL or lot No.   | Section | Townsh   | ip | Rang    | :0  | Lot Idn | Feet from the | North/South line | Feet from the | East/West line | County |
|---|-----------------|---------|----------|----|---------|-----|---------|---------------|------------------|---------------|----------------|--------|
|   | κ               | 13      | 15       | S  | 37      | E   |         | 2310          | SOUTH            | 1750          | WEST           | LEA    |
| - | Dedicated Acres | Joint o | r Infill | Co | nsolide | ion | Code 0  | rder No.      |                  |               |                |        |
|   | 80              | 1       | 1        |    |         |     |         |               |                  |               |                | ,      |