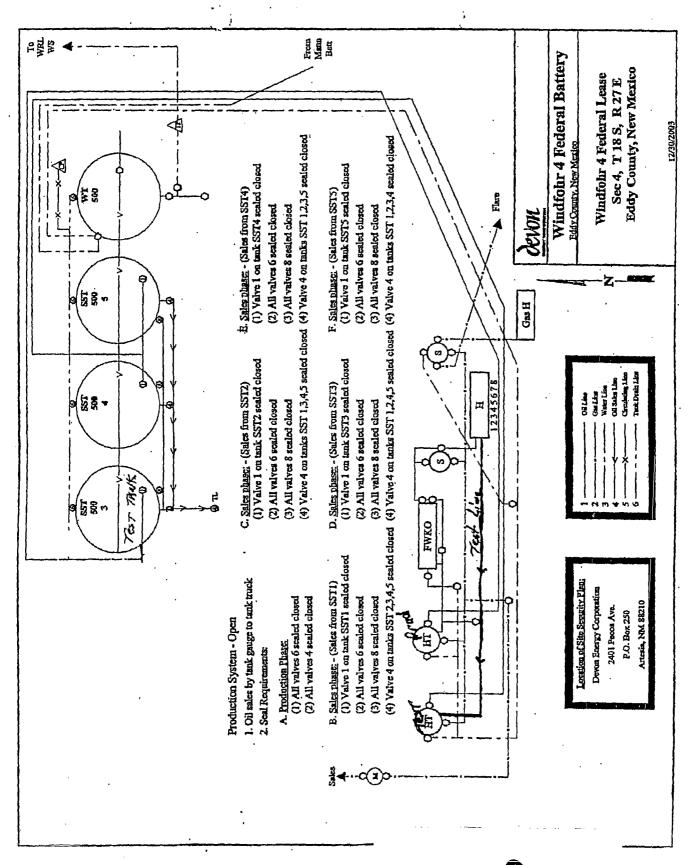

- 1. Applicant is the operator of wells completed in the Red Lake Queen-Grayburg-San Andres Pool and the Red Lake Glorieta-Yeso Pool within (i) United States Oil and Gas Lease NM 7717, covering the NE½SW¼ of Section 4, and (ii) United States Oil and Gas Lease LC 061783-A, covering the SE¼ of Section 4, in Township 18 South, Range 27 East, N.M.P.M., Eddy County, New Mexico. A plat of the leases is attached as Exhibit A.
- 2. Applicant seeks approval to surface commingle Red Lake Queen-Grayburg-San Andres Pool and Red Lake Glorieta-Yeso Pool production from its wells located on the leases. A list of the wells involved in this application is attached as Exhibit B.
- 3. Applicant further seeks an exception to the metering requirements of NMAC 19.15.5.303.B(4)(a) to authorize the allocation of production from these diversely-owned wells on the basis of periodic well tests. All production from these wells is to be stored at the Windfohr "4" Tank Battery, located in the NE¼SE¼ of Section 4. A schematic of the facilities is attached as Exhibit C.
- 4. Royalty interest ownership under the subject leases is common, but overriding royalty interest and/or working interest ownership varies.

### Devon Energy Production Company, LP Windfohr 4 Battery Section 4 – T18S – R27E. Unit I Federal Lease USA NM LC-061783-A

Wells currently producing to the Windfohr 4 Battery:

Lease No. USA NM LC-061783-A

| Lease Name: | Windfol | hr 4 Federal |                                                                |
|-------------|---------|--------------|----------------------------------------------------------------|
| Well No.    | UL      | API No.      | Formation / Pool Name                                          |
| 1           | I       | 30-015-30467 | Red Lake-Queen Grayburg San Andres &/or Red Lake-Glorieta Yeso |
| 2           | Ī       | 30-015-30411 | Red Lake-Queen Grayburg San Andres &/or Red Lake-Glorieta Yeso |
| 3           | J       | 30-015-30468 | Red Lake-Queen Grayburg San Andres &/or Red Lake-Glorieta Yeso |
| 4           | J       | 30-015-30474 | Red Lake-Queen Grayburg San Andres &/or Red Lake-Glorieta Yeso |
| 5           | 0       | 30-015-30415 | Red Lake-Queen Grayburg San Andres &/or Red Lake-Glorieta Yeso |
| 6           | 0       | 30-015-30419 | Red Lake-Queen Grayburg San Andres &/or Red Lake-Glorieta Yeso |
| 7           | P       | 30-015-30460 | Red Lake-Queen Grayburg San Andres &/or Red Lake-Glorieta Yeso |
| 8           | P       | 30-015-30420 | Red Lake-Queen Grayburg San Andres &/or Red Lake-Glorieta Yeso |

Wells proposed to produce to the Windfohr 4 Battery:

Lease No. USA NM 7717

| Lease Name: | Hondo 4 Federal |              |                        |
|-------------|-----------------|--------------|------------------------|
| Well No.    | UL              | API No.      | Formation / Pool Name  |
| 49          | K               | 30-015-28286 | Red Lake-Glorieta Yeso |