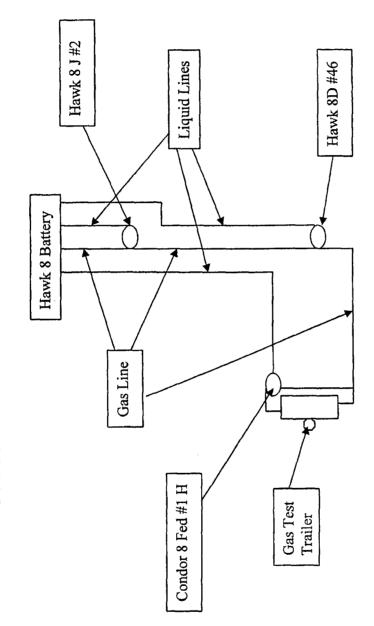

## OIL CONSERVATION DIVISION

1220 S. St Francis Drive Santa Fe, New Mexico 87505 Submit the original application to the Santa Fe office with one copy to the appropriate District Office.

| APPLICATION I                                                                                                                                                                                                                                                                                                                                                                                                                 |                                                                                                                                                                                                                                                                     |                                                                                                                                                                                                                                             | (DIVERSE                                                                                                                        | OWNERSHIP)                                                                                                                                                                                                |                                                                                                                                     |
|-------------------------------------------------------------------------------------------------------------------------------------------------------------------------------------------------------------------------------------------------------------------------------------------------------------------------------------------------------------------------------------------------------------------------------|---------------------------------------------------------------------------------------------------------------------------------------------------------------------------------------------------------------------------------------------------------------------|---------------------------------------------------------------------------------------------------------------------------------------------------------------------------------------------------------------------------------------------|---------------------------------------------------------------------------------------------------------------------------------|-----------------------------------------------------------------------------------------------------------------------------------------------------------------------------------------------------------|-------------------------------------------------------------------------------------------------------------------------------------|
|                                                                                                                                                                                                                                                                                                                                                                                                                               | ENERGY PRODUCT                                                                                                                                                                                                                                                      |                                                                                                                                                                                                                                             |                                                                                                                                 |                                                                                                                                                                                                           |                                                                                                                                     |
|                                                                                                                                                                                                                                                                                                                                                                                                                               | TH BROADWAY, OK                                                                                                                                                                                                                                                     | LAHOMA CITY, OK                                                                                                                                                                                                                             | LAHOMA 7310                                                                                                                     | 2-8260                                                                                                                                                                                                    |                                                                                                                                     |
| APPLICATION TYPE:                                                                                                                                                                                                                                                                                                                                                                                                             | <b>53</b> 00 4 44 6                                                                                                                                                                                                                                                 | =====                                                                                                                                                                                                                                       |                                                                                                                                 |                                                                                                                                                                                                           |                                                                                                                                     |
| Pool Commingling Lease Comminglin                                                                                                                                                                                                                                                                                                                                                                                             |                                                                                                                                                                                                                                                                     |                                                                                                                                                                                                                                             | Storage and Measur                                                                                                              | rement (Only if not Surface                                                                                                                                                                               | e Commingled)                                                                                                                       |
| LEASE TYPE: Fcc                                                                                                                                                                                                                                                                                                                                                                                                               | State S Feder                                                                                                                                                                                                                                                       |                                                                                                                                                                                                                                             |                                                                                                                                 | <del></del>                                                                                                                                                                                               |                                                                                                                                     |
| Is this an Amendment to existing Order Have the Bureau of Land Management                                                                                                                                                                                                                                                                                                                                                     |                                                                                                                                                                                                                                                                     |                                                                                                                                                                                                                                             |                                                                                                                                 |                                                                                                                                                                                                           | ingling                                                                                                                             |
|                                                                                                                                                                                                                                                                                                                                                                                                                               |                                                                                                                                                                                                                                                                     | L COMMINGLIN s with the following in                                                                                                                                                                                                        |                                                                                                                                 |                                                                                                                                                                                                           |                                                                                                                                     |
| (1) Pool Names and Codes                                                                                                                                                                                                                                                                                                                                                                                                      | Gravities / BTU of<br>Non-Commingled<br>Production                                                                                                                                                                                                                  | Calculated Gravities /<br>BTU of Commingled<br>Production                                                                                                                                                                                   |                                                                                                                                 | Calculated Value of<br>Commingled<br>Production                                                                                                                                                           | Volumes                                                                                                                             |
| Red Lake; (Q-GB-SA) 51300<br>Red Lake; Glorieta-Yeso 51120 & 96836<br>Hawk 8 Battery                                                                                                                                                                                                                                                                                                                                          | 40.4 / 1623                                                                                                                                                                                                                                                         | 44.5 / 1626                                                                                                                                                                                                                                 |                                                                                                                                 | 227 BOPD,<br>2012 BWPD,<br>567 MCFPD<br>(Total Calcd<br>Production)                                                                                                                                       | 55 BOPD,<br>1152 BWPD,<br>204 MCFPD<br>(Current<br>Hawk 8<br>Battery Prod)                                                          |
| Red Lake; Glorieta-Yeso 51120???<br>Hawk 8D #46 Yeso Prod                                                                                                                                                                                                                                                                                                                                                                     | 42 / 1553                                                                                                                                                                                                                                                           | 40.5 / 1615                                                                                                                                                                                                                                 |                                                                                                                                 |                                                                                                                                                                                                           | 22 BOPD,<br>110 BWPD,<br>63 MCFPD<br>(Est. Hawk<br>8D #46 Yeso<br>Prod)                                                             |
| Red Lake; Glorieta-Yeso 51120???<br>Condor 8 Federal #1 H Yeso Prod                                                                                                                                                                                                                                                                                                                                                           | 42 / 1553                                                                                                                                                                                                                                                           | 41.4 / 1585                                                                                                                                                                                                                                 |                                                                                                                                 |                                                                                                                                                                                                           | 150 BOPD,<br>750 BWPD,<br>300 MCFPD<br>(Est. Condor<br>8 Federal #1<br>H Yeso Prod)                                                 |
|                                                                                                                                                                                                                                                                                                                                                                                                                               |                                                                                                                                                                                                                                                                     |                                                                                                                                                                                                                                             |                                                                                                                                 |                                                                                                                                                                                                           |                                                                                                                                     |
|                                                                                                                                                                                                                                                                                                                                                                                                                               |                                                                                                                                                                                                                                                                     |                                                                                                                                                                                                                                             | <u> </u>                                                                                                                        |                                                                                                                                                                                                           |                                                                                                                                     |
| (2) Are any wells producing at top allowal (3) Has all interest owners been notified b (4) Measurement type: Metering The common gas sales meter will be located D #46 and the Condor 8 Federal #1H will be meter. Oil and water will be produced via th test treater. From there, oil will go to a test to the location. Calibration of the gas sales met Attached is a blowup section of the Hawk 8                         | y certified mail of the pro Other (Specify)  at the Hawk 8 Battery in flowed up the casing and to the tubing and go to a heade ank where it can be measurer will be done per requir                                                                                 | Unit letter 'K', Sec 8-18:<br>d periodically measured a<br>er system at the tank batte<br>ured, and water production<br>ements in Subparagraph                                                                                              | t each well location<br>ery. Individual well<br>n will be metered.<br>(b) of Paragraph (4                                       | e #LC-070678-A. Gas from with a portable trailer in lis will be periodically swall oil will then be sold also of Subsection B of 19.1                                                                     | nounted gas<br>vitched into the<br>and trucked from<br>15.5.303 NMAC.                                                               |
| 8 Federal 1 H into the liquid header. Include to "periodically test" oil production from any produced from the casing side of the well the will be metered with "periodic well tests" cot the casing side of the well then tied into the commingled at the Hawk 8 Battery. The gas Attached is a schematic showing these opera a periodic basis through an isolated heater the blowups previously mentioned should described. | ed in the attachment is a d<br>y single well and will be s<br>rough the gas line at the F<br>inducted at the well throu<br>Hawk 8 D Federal 46 upc<br>s will also be measured w<br>itions. The Hawk 8 K Ba<br>eater labeled "Test Heate<br>ibe where the new well w | detailed flow path for both set up to do the same with lawk 8 J Federal 2 which gh a mobile gas test traile in it's completion which ith "periodic well tests" of ttery is plumbed to isolater" and an isolated tank lated to the facility. | the oil and gas protess two wells. It ends up being controlled to the conducted at the well one well from all beled "Test Tank" | oduction. This battery is Hawk 8 D Federal 46; The mingled at the Hawk 8 I deral 1 H: The gas will be Hawk 8 J Federal 2 endelthrough a mobile gas to others and individually the shown on Exhibit I. The | tourrently set up<br>the gas will be<br>Battery. The gas<br>be produced from<br>ling up being<br>test trailer.<br>test each well on |
| (5) Will commingling decrease the value                                                                                                                                                                                                                                                                                                                                                                                       | n production? Yes                                                                                                                                                                                                                                                   | ⊠No If "yes", descr                                                                                                                                                                                                                         | ioe wny commingl                                                                                                                | ing snould be approved                                                                                                                                                                                    |                                                                                                                                     |
|                                                                                                                                                                                                                                                                                                                                                                                                                               |                                                                                                                                                                                                                                                                     |                                                                                                                                                                                                                                             |                                                                                                                                 |                                                                                                                                                                                                           |                                                                                                                                     |
|                                                                                                                                                                                                                                                                                                                                                                                                                               |                                                                                                                                                                                                                                                                     | SE COMMINGLINGS with the following it                                                                                                                                                                                                       |                                                                                                                                 |                                                                                                                                                                                                           |                                                                                                                                     |