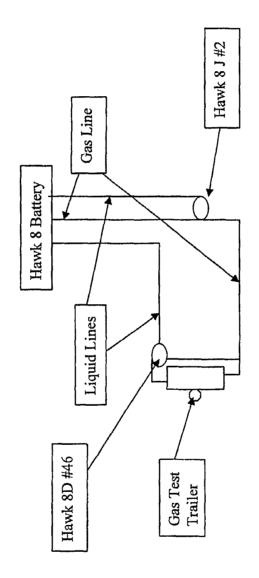

## OIL CONSERVATION DIVISION

1220 S. St Francis Drive Santa Fe, New Mexico 87505 Submit the original application to the Santa Fe office with one copy to the appropriate District Office.

| APPLICATION I                                                                                                                                                                                                                                                                                                                                                                                                                 |                                                                                                                                                                                                                                                                     |                                                                                                                                                                                                                                             | (DIVERSE                                                                                                                        | OWNERSHIP)                                                                                                                                                                                                |                                                                                                                                     |
|-------------------------------------------------------------------------------------------------------------------------------------------------------------------------------------------------------------------------------------------------------------------------------------------------------------------------------------------------------------------------------------------------------------------------------|---------------------------------------------------------------------------------------------------------------------------------------------------------------------------------------------------------------------------------------------------------------------|---------------------------------------------------------------------------------------------------------------------------------------------------------------------------------------------------------------------------------------------|---------------------------------------------------------------------------------------------------------------------------------|-----------------------------------------------------------------------------------------------------------------------------------------------------------------------------------------------------------|-------------------------------------------------------------------------------------------------------------------------------------|
|                                                                                                                                                                                                                                                                                                                                                                                                                               | ENERGY PRODUCT                                                                                                                                                                                                                                                      |                                                                                                                                                                                                                                             |                                                                                                                                 |                                                                                                                                                                                                           |                                                                                                                                     |
|                                                                                                                                                                                                                                                                                                                                                                                                                               | TH BROADWAY, OK                                                                                                                                                                                                                                                     | LAHOMA CITY, OK                                                                                                                                                                                                                             | LAHOMA 7310                                                                                                                     | 2-8260                                                                                                                                                                                                    |                                                                                                                                     |
| APPLICATION TYPE:                                                                                                                                                                                                                                                                                                                                                                                                             | <b>53</b> 00 4 44 6                                                                                                                                                                                                                                                 | =====                                                                                                                                                                                                                                       |                                                                                                                                 |                                                                                                                                                                                                           |                                                                                                                                     |
| Pool Commingling Lease Comminglin                                                                                                                                                                                                                                                                                                                                                                                             |                                                                                                                                                                                                                                                                     |                                                                                                                                                                                                                                             | Storage and Measur                                                                                                              | rement (Only if not Surface                                                                                                                                                                               | e Commingled)                                                                                                                       |
| LEASE TYPE: Fcc                                                                                                                                                                                                                                                                                                                                                                                                               | State S Feder                                                                                                                                                                                                                                                       |                                                                                                                                                                                                                                             |                                                                                                                                 | <del></del>                                                                                                                                                                                               |                                                                                                                                     |
| Is this an Amendment to existing Order Have the Bureau of Land Management                                                                                                                                                                                                                                                                                                                                                     |                                                                                                                                                                                                                                                                     |                                                                                                                                                                                                                                             |                                                                                                                                 |                                                                                                                                                                                                           | ingling                                                                                                                             |
|                                                                                                                                                                                                                                                                                                                                                                                                                               |                                                                                                                                                                                                                                                                     | L COMMINGLIN s with the following in                                                                                                                                                                                                        |                                                                                                                                 |                                                                                                                                                                                                           |                                                                                                                                     |
| (1) Pool Names and Codes                                                                                                                                                                                                                                                                                                                                                                                                      | Gravities / BTU of<br>Non-Commingled<br>Production                                                                                                                                                                                                                  | Calculated Gravities /<br>BTU of Commingled<br>Production                                                                                                                                                                                   |                                                                                                                                 | Calculated Value of<br>Commingled<br>Production                                                                                                                                                           | Volumes                                                                                                                             |
| Red Lake; (Q-GB-SA) 51300<br>Red Lake; Glorieta-Yeso 51120 & 96836<br>Hawk 8 Battery                                                                                                                                                                                                                                                                                                                                          | 40.4 / 1623                                                                                                                                                                                                                                                         | 44.5 / 1626                                                                                                                                                                                                                                 |                                                                                                                                 | 227 BOPD,<br>2012 BWPD,<br>567 MCFPD<br>(Total Calcd<br>Production)                                                                                                                                       | 55 BOPD,<br>1152 BWPD,<br>204 MCFPD<br>(Current<br>Hawk 8<br>Battery Prod)                                                          |
| Red Lake; Glorieta-Yeso 51120???<br>Hawk 8D #46 Yeso Prod                                                                                                                                                                                                                                                                                                                                                                     | 42 / 1553                                                                                                                                                                                                                                                           | 40.5 / 1615                                                                                                                                                                                                                                 |                                                                                                                                 |                                                                                                                                                                                                           | 22 BOPD,<br>110 BWPD,<br>63 MCFPD<br>(Est. Hawk<br>8D #46 Yeso<br>Prod)                                                             |
| Red Lake; Glorieta-Yeso 51120???<br>Condor 8 Federal #1 H Yeso Prod                                                                                                                                                                                                                                                                                                                                                           | 42 / 1553                                                                                                                                                                                                                                                           | 41.4 / 1585                                                                                                                                                                                                                                 |                                                                                                                                 |                                                                                                                                                                                                           | 150 BOPD,<br>750 BWPD,<br>300 MCFPD<br>(Est. Condor<br>8 Federal #1<br>H Yeso Prod)                                                 |
|                                                                                                                                                                                                                                                                                                                                                                                                                               |                                                                                                                                                                                                                                                                     |                                                                                                                                                                                                                                             |                                                                                                                                 |                                                                                                                                                                                                           |                                                                                                                                     |
|                                                                                                                                                                                                                                                                                                                                                                                                                               |                                                                                                                                                                                                                                                                     |                                                                                                                                                                                                                                             | <u> </u>                                                                                                                        |                                                                                                                                                                                                           |                                                                                                                                     |
| (2) Are any wells producing at top allowal (3) Has all interest owners been notified b (4) Measurement type: Metering The common gas sales meter will be located D #46 and the Condor 8 Federal #1H will be meter. Oil and water will be produced via th test treater. From there, oil will go to a test to the location. Calibration of the gas sales met Attached is a blowup section of the Hawk 8                         | y certified mail of the pro Other (Specify)  at the Hawk 8 Battery in flowed up the casing and to the tubing and go to a heade ank where it can be measurer will be done per requir                                                                                 | Unit letter 'K', Sec 8-18:<br>d periodically measured a<br>er system at the tank batte<br>ured, and water production<br>ements in Subparagraph                                                                                              | t each well location<br>ery. Individual well<br>n will be metered.<br>(b) of Paragraph (4                                       | e #LC-070678-A. Gas from with a portable trailer in lis will be periodically swall oil will then be sold also of Subsection B of 19.1                                                                     | nounted gas<br>vitched into the<br>and trucked from<br>15.5.303 NMAC.                                                               |
| 8 Federal 1 H into the liquid header. Include to "periodically test" oil production from any produced from the casing side of the well the will be metered with "periodic well tests" cot the casing side of the well then tied into the commingled at the Hawk 8 Battery. The gas Attached is a schematic showing these opera a periodic basis through an isolated heater the blowups previously mentioned should described. | ed in the attachment is a d<br>y single well and will be s<br>rough the gas line at the F<br>inducted at the well throu<br>Hawk 8 D Federal 46 upc<br>s will also be measured w<br>itions. The Hawk 8 K Ba<br>eater labeled "Test Heate<br>ibe where the new well w | detailed flow path for both set up to do the same with lawk 8 J Federal 2 which gh a mobile gas test traile in it's completion which ith "periodic well tests" of ttery is plumbed to isolater" and an isolated tank lated to the facility. | the oil and gas protess two wells. It ends up being controlled to the conducted at the well one well from all beled "Test Tank" | oduction. This battery is Hawk 8 D Federal 46; The mingled at the Hawk 8 I deral 1 H: The gas will be Hawk 8 J Federal 2 endelthrough a mobile gas to others and individually the shown on Exhibit I. The | tourrently set up<br>the gas will be<br>Battery. The gas<br>be produced from<br>ling up being<br>test trailer.<br>test each well on |
| (5) Will commingling decrease the value                                                                                                                                                                                                                                                                                                                                                                                       | n production? Yes                                                                                                                                                                                                                                                   | ⊠No If "yes", descr                                                                                                                                                                                                                         | ioe wny commingl                                                                                                                | ing snould be approved                                                                                                                                                                                    |                                                                                                                                     |
|                                                                                                                                                                                                                                                                                                                                                                                                                               |                                                                                                                                                                                                                                                                     |                                                                                                                                                                                                                                             |                                                                                                                                 |                                                                                                                                                                                                           |                                                                                                                                     |
|                                                                                                                                                                                                                                                                                                                                                                                                                               |                                                                                                                                                                                                                                                                     | SE COMMINGLINGS with the following it                                                                                                                                                                                                       |                                                                                                                                 |                                                                                                                                                                                                           |                                                                                                                                     |

The second secon

Hawk 8 Tank Battery Blowup - Gas Header

Hawk 8D #46 Production Flow Paths

Condor 8 Fed #1H Production Flow Paths