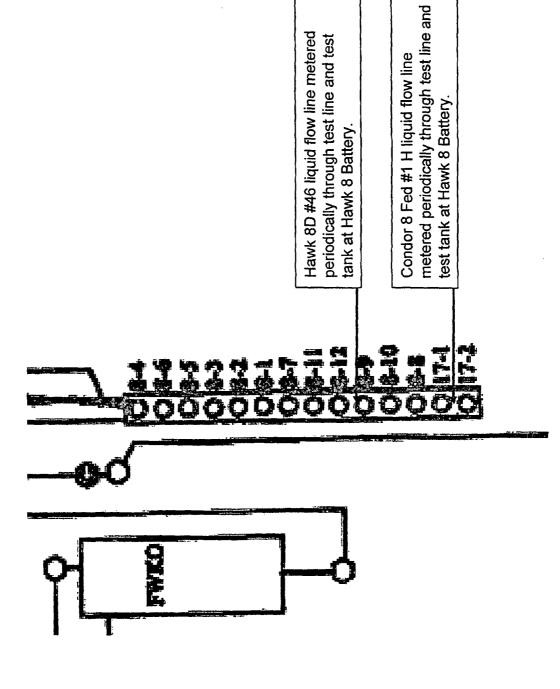

## OIL CONSERVATION DIVISION

1220 S. St Francis Drive Santa Fe, New Mexico 87505 Submit the original application to the Santa Fe office with one copy to the appropriate District Office.

| APPLICATION I                                                                                                                                                                                                                                                                                                                                                                                                                 |                                                                                                                                                                                                                                                                     |                                                                                                                                                                                                                                             | (DIVERSE                                                                                                                        | OWNERSHIP)                                                                                                                                                                                                |                                                                                                                                     |
|-------------------------------------------------------------------------------------------------------------------------------------------------------------------------------------------------------------------------------------------------------------------------------------------------------------------------------------------------------------------------------------------------------------------------------|---------------------------------------------------------------------------------------------------------------------------------------------------------------------------------------------------------------------------------------------------------------------|---------------------------------------------------------------------------------------------------------------------------------------------------------------------------------------------------------------------------------------------|---------------------------------------------------------------------------------------------------------------------------------|-----------------------------------------------------------------------------------------------------------------------------------------------------------------------------------------------------------|-------------------------------------------------------------------------------------------------------------------------------------|
|                                                                                                                                                                                                                                                                                                                                                                                                                               | ENERGY PRODUCT                                                                                                                                                                                                                                                      |                                                                                                                                                                                                                                             |                                                                                                                                 |                                                                                                                                                                                                           |                                                                                                                                     |
|                                                                                                                                                                                                                                                                                                                                                                                                                               | TH BROADWAY, OK                                                                                                                                                                                                                                                     | LAHOMA CITY, OK                                                                                                                                                                                                                             | LAHOMA 7310                                                                                                                     | 2-8260                                                                                                                                                                                                    |                                                                                                                                     |
| APPLICATION TYPE:                                                                                                                                                                                                                                                                                                                                                                                                             | <b>53</b> 00 4 44 6                                                                                                                                                                                                                                                 | =====                                                                                                                                                                                                                                       |                                                                                                                                 |                                                                                                                                                                                                           |                                                                                                                                     |
| Pool Commingling Lease Comminglin                                                                                                                                                                                                                                                                                                                                                                                             |                                                                                                                                                                                                                                                                     |                                                                                                                                                                                                                                             | Storage and Measur                                                                                                              | rement (Only if not Surface                                                                                                                                                                               | e Commingled)                                                                                                                       |
| LEASE TYPE: Fcc                                                                                                                                                                                                                                                                                                                                                                                                               | State S Feder                                                                                                                                                                                                                                                       |                                                                                                                                                                                                                                             |                                                                                                                                 | <del></del>                                                                                                                                                                                               |                                                                                                                                     |
| Is this an Amendment to existing Order Have the Bureau of Land Management                                                                                                                                                                                                                                                                                                                                                     |                                                                                                                                                                                                                                                                     |                                                                                                                                                                                                                                             |                                                                                                                                 |                                                                                                                                                                                                           | ingling                                                                                                                             |
|                                                                                                                                                                                                                                                                                                                                                                                                                               |                                                                                                                                                                                                                                                                     | L COMMINGLIN s with the following in                                                                                                                                                                                                        |                                                                                                                                 |                                                                                                                                                                                                           |                                                                                                                                     |
| (1) Pool Names and Codes                                                                                                                                                                                                                                                                                                                                                                                                      | Gravities / BTU of<br>Non-Commingled<br>Production                                                                                                                                                                                                                  | Calculated Gravities /<br>BTU of Commingled<br>Production                                                                                                                                                                                   |                                                                                                                                 | Calculated Value of<br>Commingled<br>Production                                                                                                                                                           | Volumes                                                                                                                             |
| Red Lake; (Q-GB-SA) 51300<br>Red Lake; Glorieta-Yeso 51120 & 96836<br>Hawk 8 Battery                                                                                                                                                                                                                                                                                                                                          | 40.4 / 1623                                                                                                                                                                                                                                                         | 44.5 / 1626                                                                                                                                                                                                                                 |                                                                                                                                 | 227 BOPD,<br>2012 BWPD,<br>567 MCFPD<br>(Total Calcd<br>Production)                                                                                                                                       | 55 BOPD,<br>1152 BWPD,<br>204 MCFPD<br>(Current<br>Hawk 8<br>Battery Prod)                                                          |
| Red Lake; Glorieta-Yeso 51120???<br>Hawk 8D #46 Yeso Prod                                                                                                                                                                                                                                                                                                                                                                     | 42 / 1553                                                                                                                                                                                                                                                           | 40.5 / 1615                                                                                                                                                                                                                                 |                                                                                                                                 |                                                                                                                                                                                                           | 22 BOPD,<br>110 BWPD,<br>63 MCFPD<br>(Est. Hawk<br>8D #46 Yeso<br>Prod)                                                             |
| Red Lake; Glorieta-Yeso 51120???<br>Condor 8 Federal #1 H Yeso Prod                                                                                                                                                                                                                                                                                                                                                           | 42 / 1553                                                                                                                                                                                                                                                           | 41.4 / 1585                                                                                                                                                                                                                                 |                                                                                                                                 |                                                                                                                                                                                                           | 150 BOPD,<br>750 BWPD,<br>300 MCFPD<br>(Est. Condor<br>8 Federal #1<br>H Yeso Prod)                                                 |
|                                                                                                                                                                                                                                                                                                                                                                                                                               |                                                                                                                                                                                                                                                                     |                                                                                                                                                                                                                                             |                                                                                                                                 |                                                                                                                                                                                                           |                                                                                                                                     |
|                                                                                                                                                                                                                                                                                                                                                                                                                               |                                                                                                                                                                                                                                                                     |                                                                                                                                                                                                                                             | <u> </u>                                                                                                                        |                                                                                                                                                                                                           |                                                                                                                                     |
| (2) Are any wells producing at top allowal (3) Has all interest owners been notified b (4) Measurement type: Metering The common gas sales meter will be located D #46 and the Condor 8 Federal #1H will be meter. Oil and water will be produced via th test treater. From there, oil will go to a test to the location. Calibration of the gas sales met Attached is a blowup section of the Hawk 8                         | y certified mail of the pro Other (Specify)  at the Hawk 8 Battery in flowed up the casing and to the tubing and go to a heade ank where it can be measurer will be done per requir                                                                                 | Unit letter 'K', Sec 8-18:<br>d periodically measured a<br>er system at the tank batte<br>ured, and water production<br>ements in Subparagraph                                                                                              | t each well location<br>ery. Individual well<br>n will be metered.<br>(b) of Paragraph (4                                       | e #LC-070678-A. Gas from with a portable trailer in lis will be periodically swall oil will then be sold also of Subsection B of 19.1                                                                     | nounted gas<br>vitched into the<br>and trucked from<br>15.5.303 NMAC.                                                               |
| 8 Federal 1 H into the liquid header. Include to "periodically test" oil production from any produced from the casing side of the well the will be metered with "periodic well tests" cot the casing side of the well then tied into the commingled at the Hawk 8 Battery. The gas Attached is a schematic showing these opera a periodic basis through an isolated heater the blowups previously mentioned should described. | ed in the attachment is a d<br>y single well and will be s<br>rough the gas line at the F<br>inducted at the well throu<br>Hawk 8 D Federal 46 upc<br>s will also be measured w<br>itions. The Hawk 8 K Ba<br>eater labeled "Test Heate<br>ibe where the new well w | detailed flow path for both set up to do the same with lawk 8 J Federal 2 which gh a mobile gas test traile in it's completion which ith "periodic well tests" of ttery is plumbed to isolater" and an isolated tank lated to the facility. | the oil and gas protess two wells. It ends up being controlled to the conducted at the well one well from all beled "Test Tank" | oduction. This battery is Hawk 8 D Federal 46; The mingled at the Hawk 8 I deral 1 H: The gas will be Hawk 8 J Federal 2 endelthrough a mobile gas to others and individually the shown on Exhibit I. The | tourrently set up<br>the gas will be<br>Battery. The gas<br>be produced from<br>ling up being<br>test trailer.<br>test each well on |
| (5) Will commingling decrease the value                                                                                                                                                                                                                                                                                                                                                                                       | n production? Yes                                                                                                                                                                                                                                                   | ⊠No If "yes", descr                                                                                                                                                                                                                         | ioe wny commingl                                                                                                                | ing snould be approved                                                                                                                                                                                    |                                                                                                                                     |
|                                                                                                                                                                                                                                                                                                                                                                                                                               |                                                                                                                                                                                                                                                                     |                                                                                                                                                                                                                                             |                                                                                                                                 |                                                                                                                                                                                                           |                                                                                                                                     |
|                                                                                                                                                                                                                                                                                                                                                                                                                               |                                                                                                                                                                                                                                                                     | SE COMMINGLINGS with the following it                                                                                                                                                                                                       |                                                                                                                                 |                                                                                                                                                                                                           |                                                                                                                                     |

The second secon

Hawk 8 Tank Battery Blowup - Gas Header

Hawk 8D #46 Production Flow Paths

Condor 8 Fed #1H Production Flow Paths