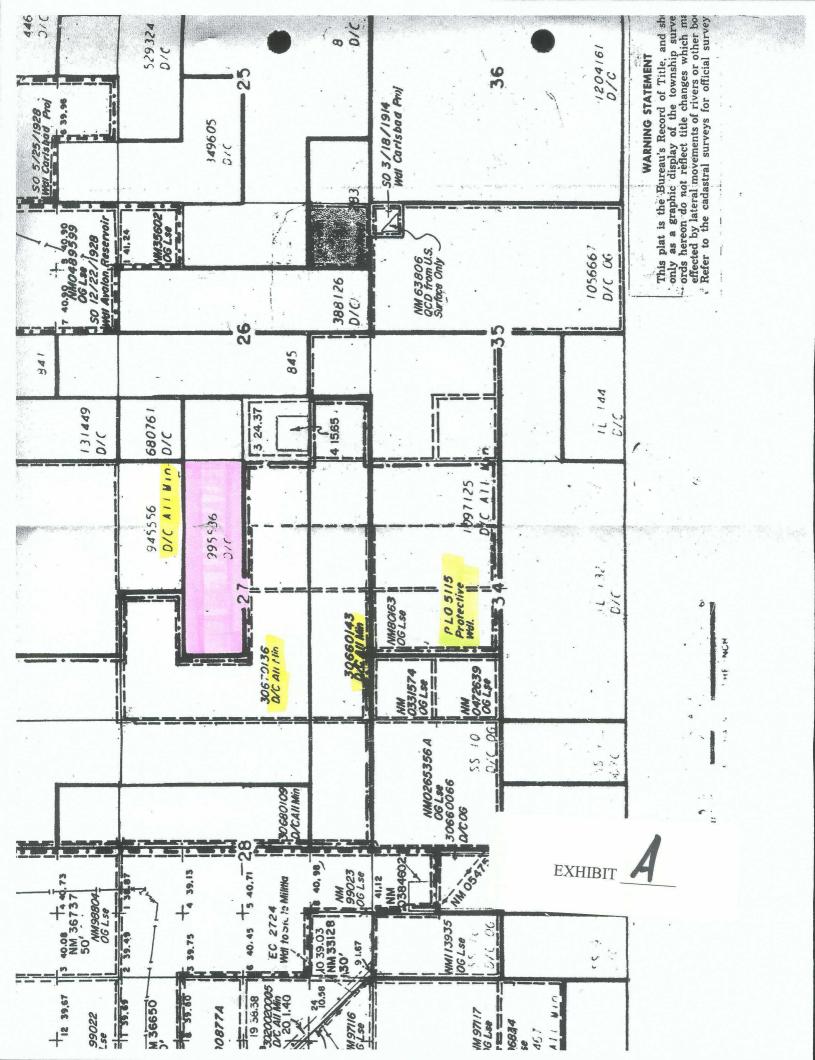

Attached as Exhibit A is a portion of the Bureau of Land Management's Oil and Gas Plat of T21S-R26E. The SE<sup>1</sup>/<sub>4</sub>NW<sup>1</sup>/<sub>4</sub> and S<sup>1</sup>/<sub>2</sub>NE<sup>1</sup>/<sub>4</sub> of Section 27 comprise a single fee tract, leased to applicant. The remaining land in Section 27 is unleased federal minerals (The "D/C All Min" highlighted on Exhibit A reflects that the lands were patented by the United States, excepting to the government a right of way for ditches and canals and all minerals). Applicant has been informed by the BLM that it will not lease the federal minerals in Section 27 because most of the surface is part of the Living Desert State Park. (Public Land Order 5115). Therefore, applicant cannot form a standard N<sup>1</sup>/<sub>2</sub> well unit, and the only way for the fee minerals in Section 27 to be developed and to protect its correlative rights is to form the non-standard unit.