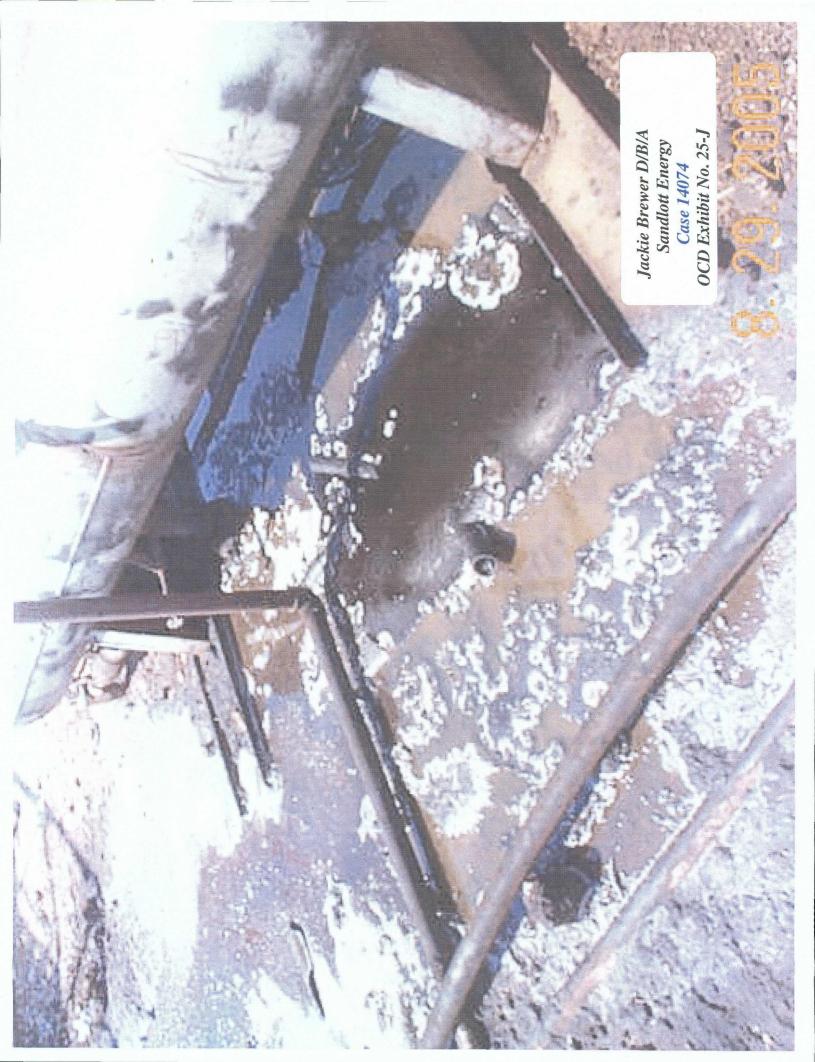

Subject:

Thomas State Tank Battery - Sandlott Energy

Photo of Tank Battery location, looking south.

Photo of sample one location, southeast of tanks.

Photo of sample three location, southwest of tanks.

Photo of tank battey location, looking north.

Photo of sample two location, southwest of tanks.

Photo of westernmost production tank area.

Jackie Brewer D/B/A Sandlott Energy Case 14074 OCD Exhibit No. 25-DD