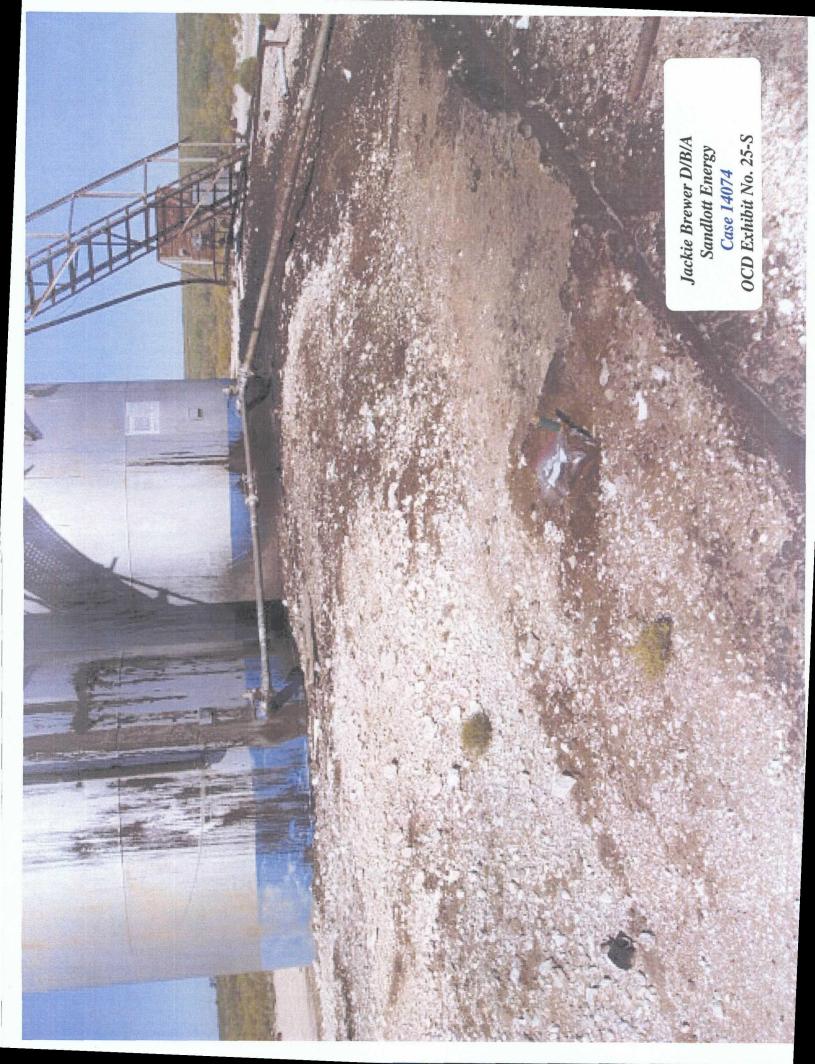

Subject:

Thomas State Tank Battery - Sandlott Energy

Photo of Tank Battery location, looking south.

Photo of sample one location, southeast of tanks.

Photo of sample three location, southwest of tanks.

Photo of tank battey location, looking north.

Photo of sample two location, southwest of tanks.

Photo of westernmost production tank area.

Jackie Brewer D/B/A Sandlott Energy Case 14074 OCD Exhibit No. 25-DD