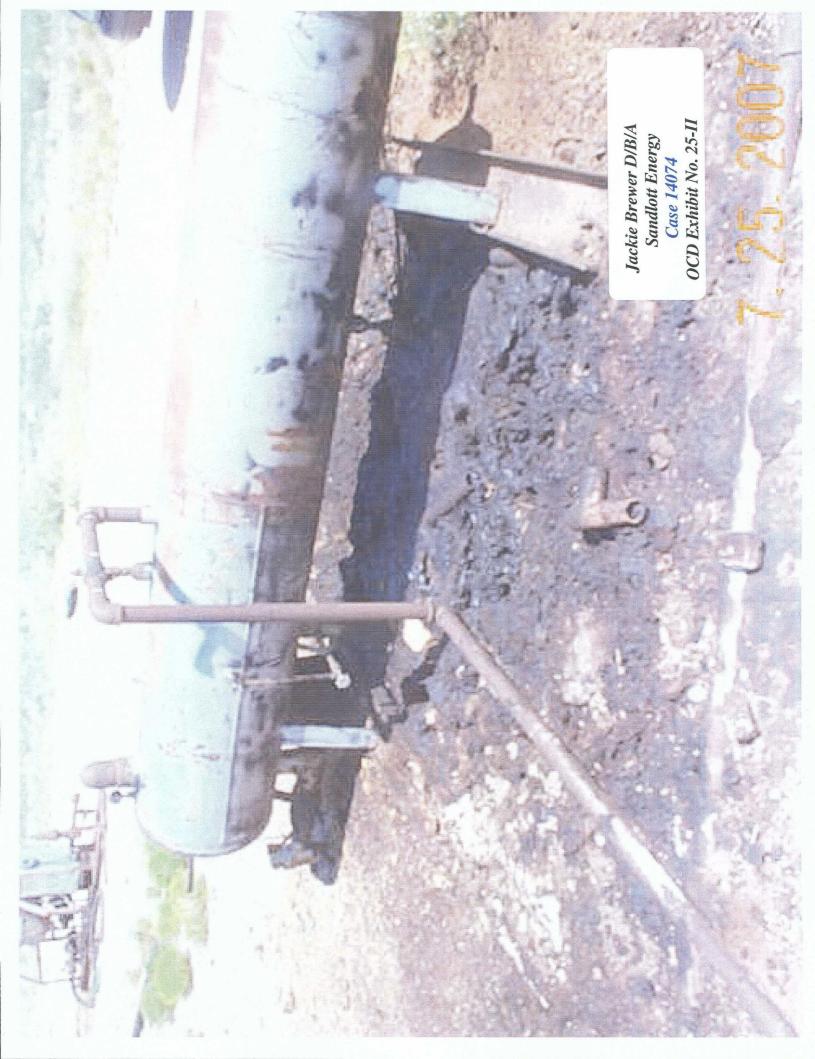

Jackie Brewer D/B/A Sandlott Energy Case 14074 OCD Exhibit No. 25

Jackie Brewer D/B/A
Sandlott Energy
Case 14074
OCD Exhibit No. 25-K

Date:

Thursday, October 20, 2005

To:

Environmental Compliance Officer, NMOCD District II