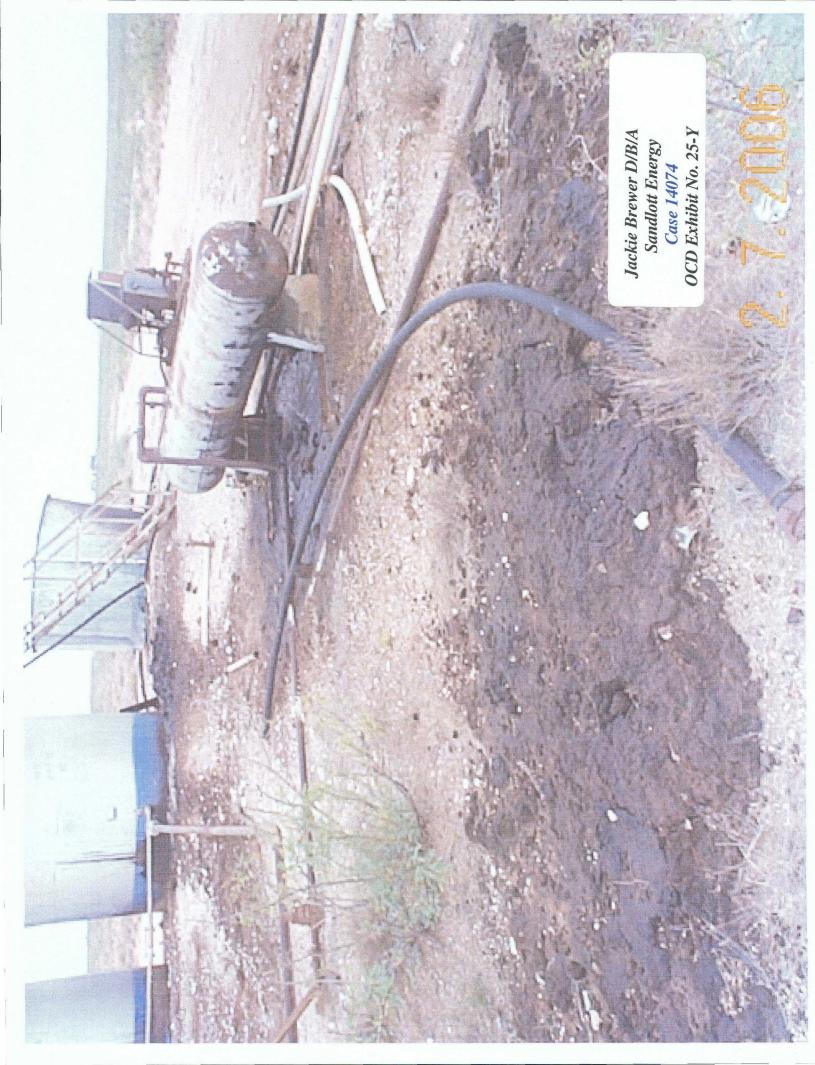

Subject:

Thomas State Tank Battery - Sandlott Energy

Photo of Tank Battery location, looking south.

Photo of sample one location, southeast of tanks.

Photo of sample three location, southwest of tanks.

Photo of tank battey location, looking north.