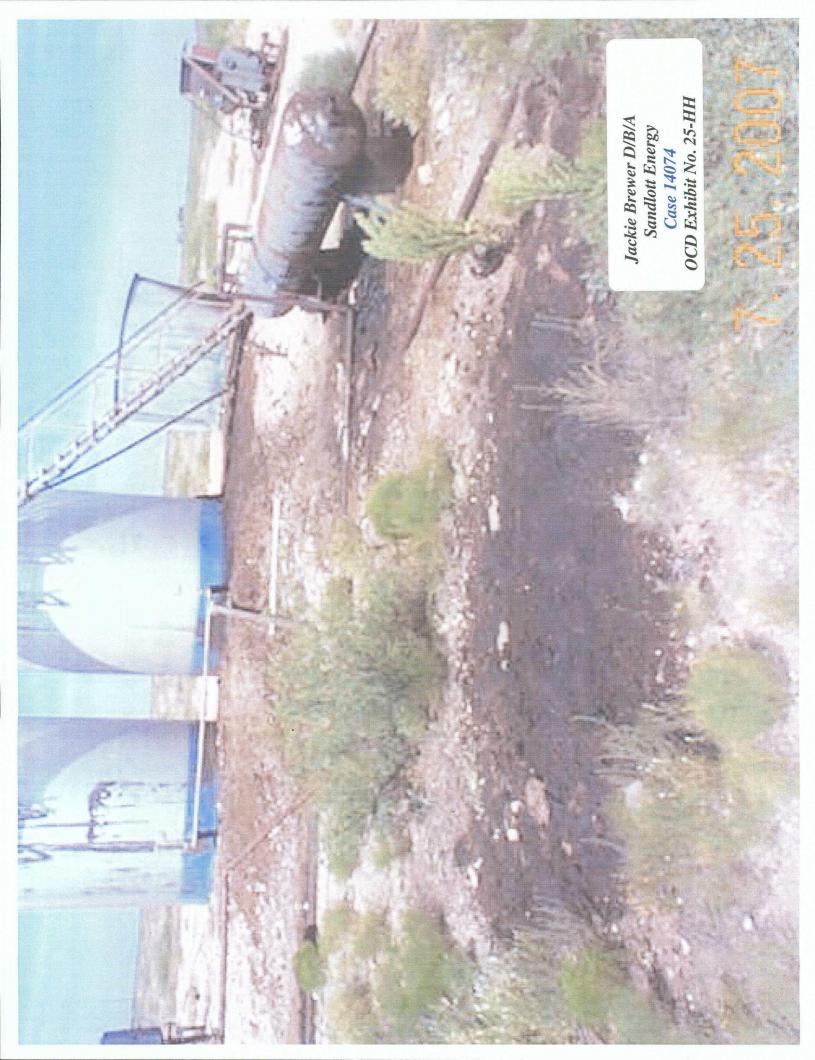

Photo of sample two location, southwest of tanks.

Photo of westernmost production tank area.

Jackie Brewer D/B/A Sandlott Energy Case 14074 OCD Exhibit No. 25-DD