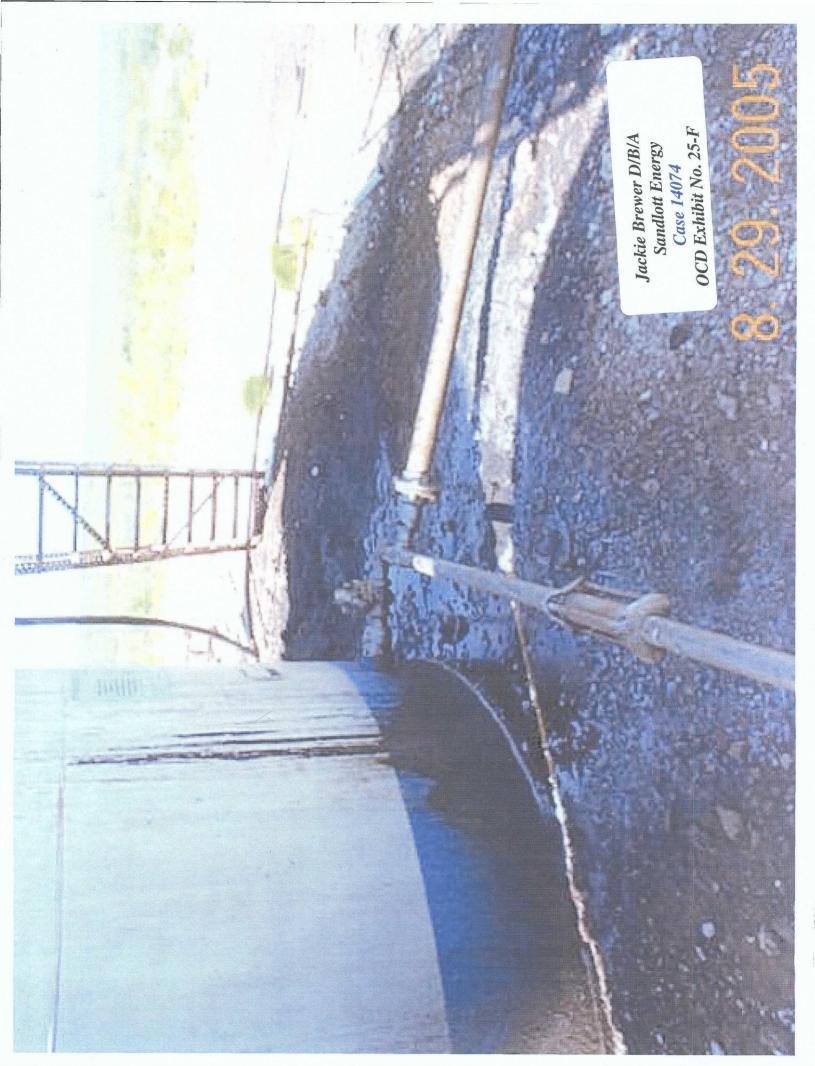

Subject:

Thomas State Tank Battery - Sandlott Energy

Photo of Tank Battery location, looking south.

Photo of sample one location, southeast of tanks.

Photo of sample three location, southwest of tanks.

Photo of tank battey location, looking north.