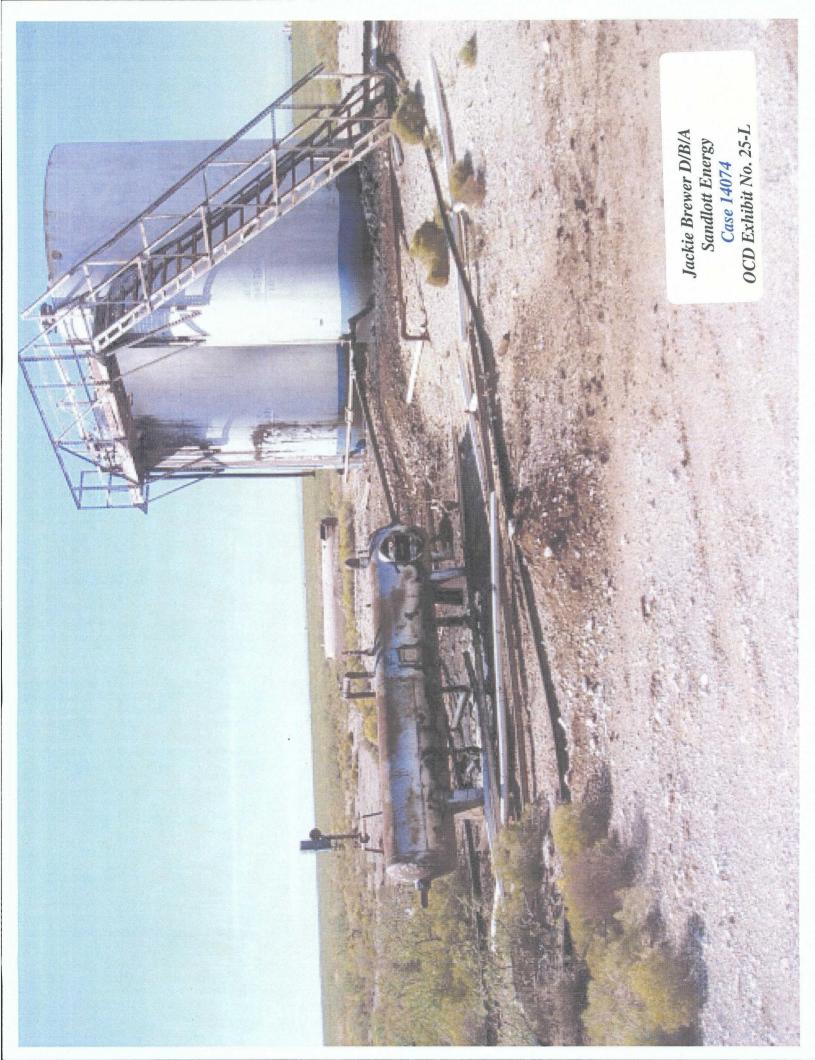

Subject:

Thomas State Tank Battery - Sandlott Energy

Photo of Tank Battery location, looking south.

Photo of sample one location, southeast of tanks.

Photo of sample three location, southwest of tanks.

Photo of tank battey location, looking north.