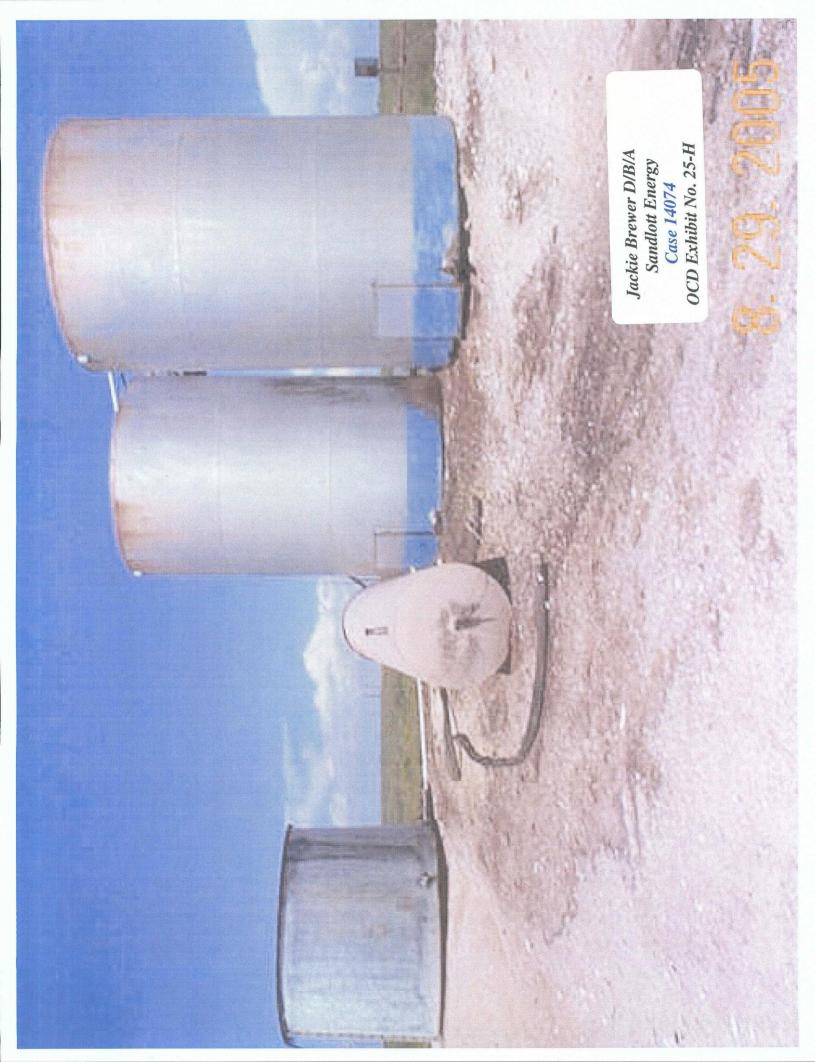

Photo of sample two location, southwest of tanks.

Photo of westernmost production tank area.

Jackie Brewer D/B/A Sandlott Energy Case 14074 OCD Exhibit No. 25-DD