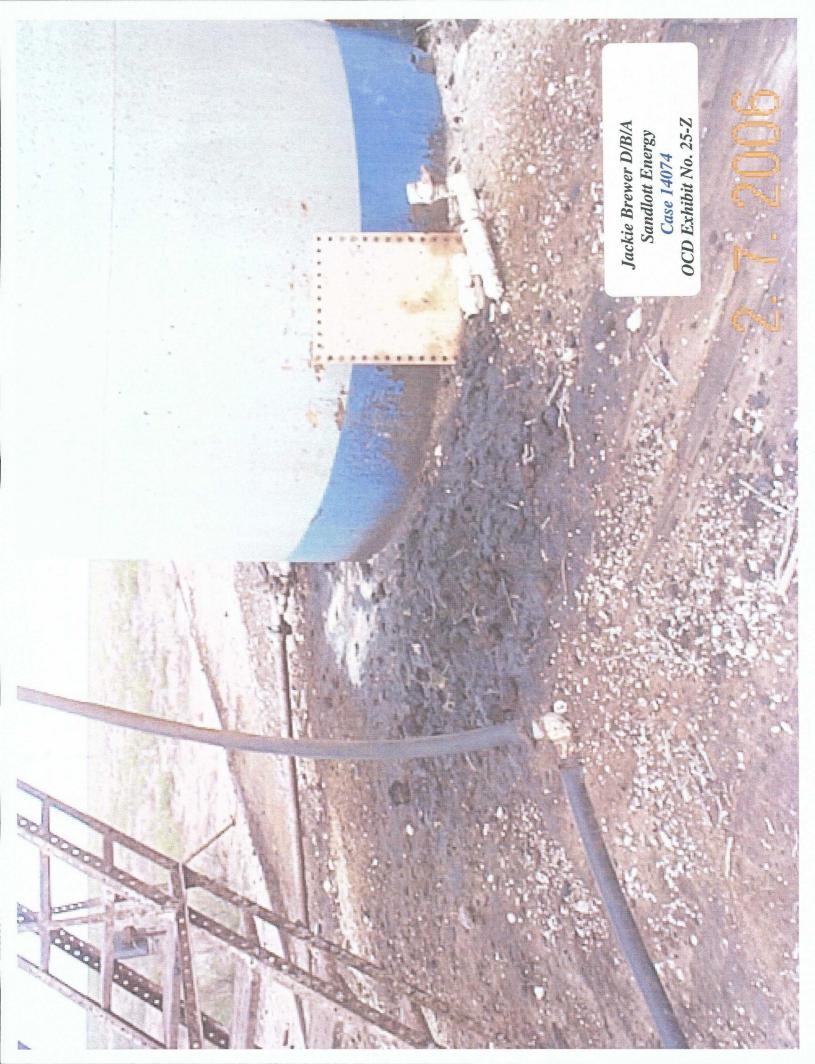

Subject:

Thomas State Tank Battery - Sandlott Energy

Photo of Tank Battery location, looking south.

Photo of sample one location, southeast of tanks.

Photo of sample three location, southwest of tanks.

Photo of tank battey location, looking north.

Photo of sample two location, southwest of tanks.

Photo of westernmost production tank area.

Jackie Brewer D/B/A Sandlott Energy Case 14074 OCD Exhibit No. 25-DD