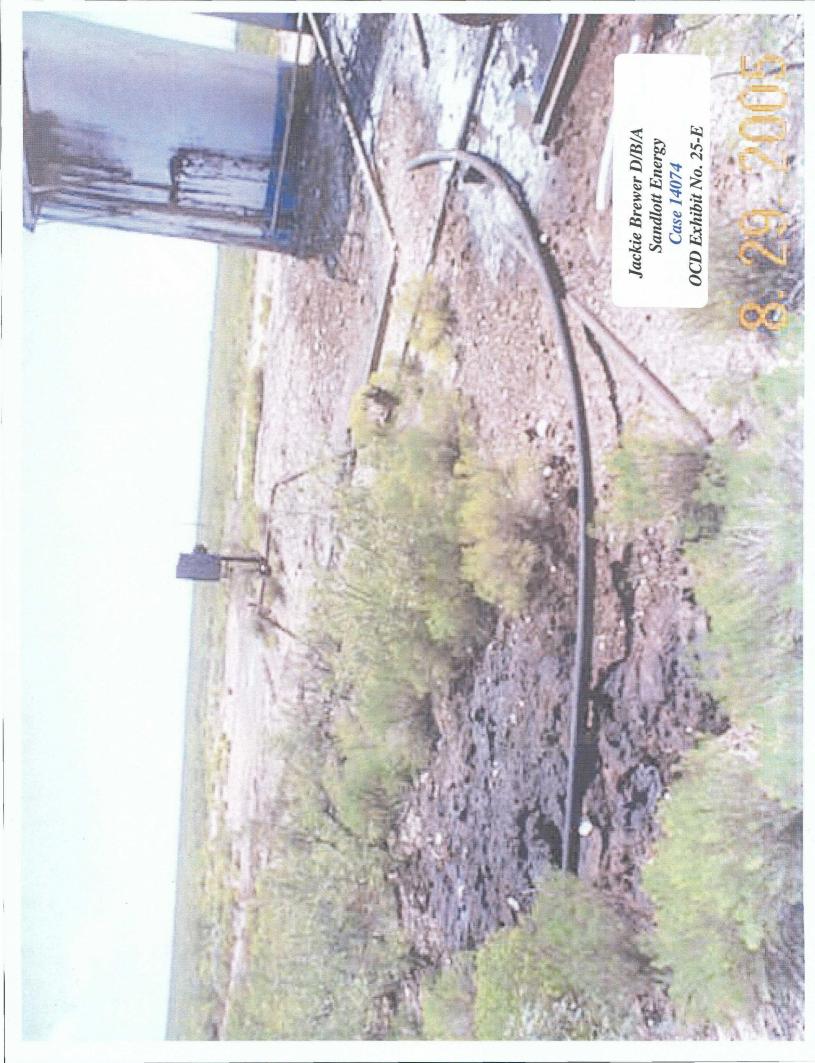

Subject:

Thomas State Tank Battery - Sandlott Energy

Photo of Tank Battery location, looking south.

Photo of sample one location, southeast of tanks.

Photo of sample three location, southwest of tanks.

Photo of tank battey location, looking north.