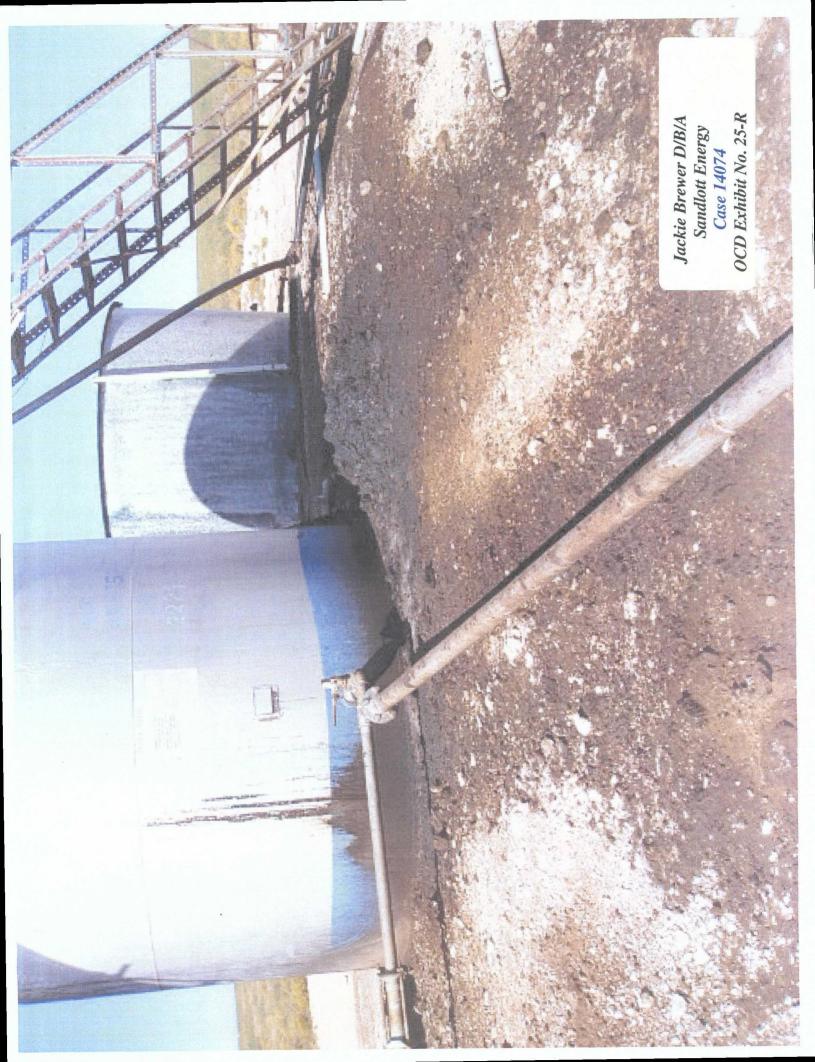

Subject:

Thomas State Tank Battery - Sandlott Energy

Photo of Tank Battery location, looking south.

Photo of sample one location, southeast of tanks.

Photo of sample three location, southwest of tanks.

Photo of tank battey location, looking north.

Photo of sample two location, southwest of tanks.

Photo of westernmost production tank area.

Jackie Brewer D/B/A Sandlott Energy Case 14074 OCD Exhibit No. 25-DD