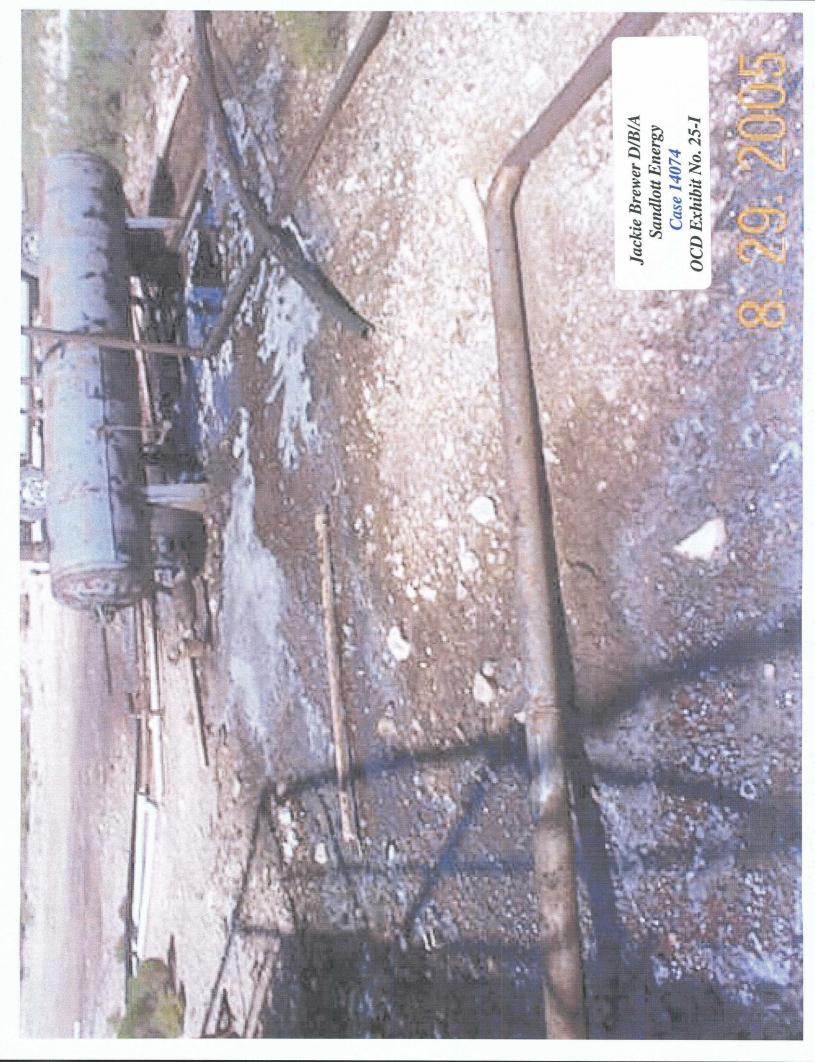

Photo of sample two location, southwest of tanks.

Photo of westernmost production tank area.

Jackie Brewer D/B/A Sandlott Energy Case 14074 OCD Exhibit No. 25-DD