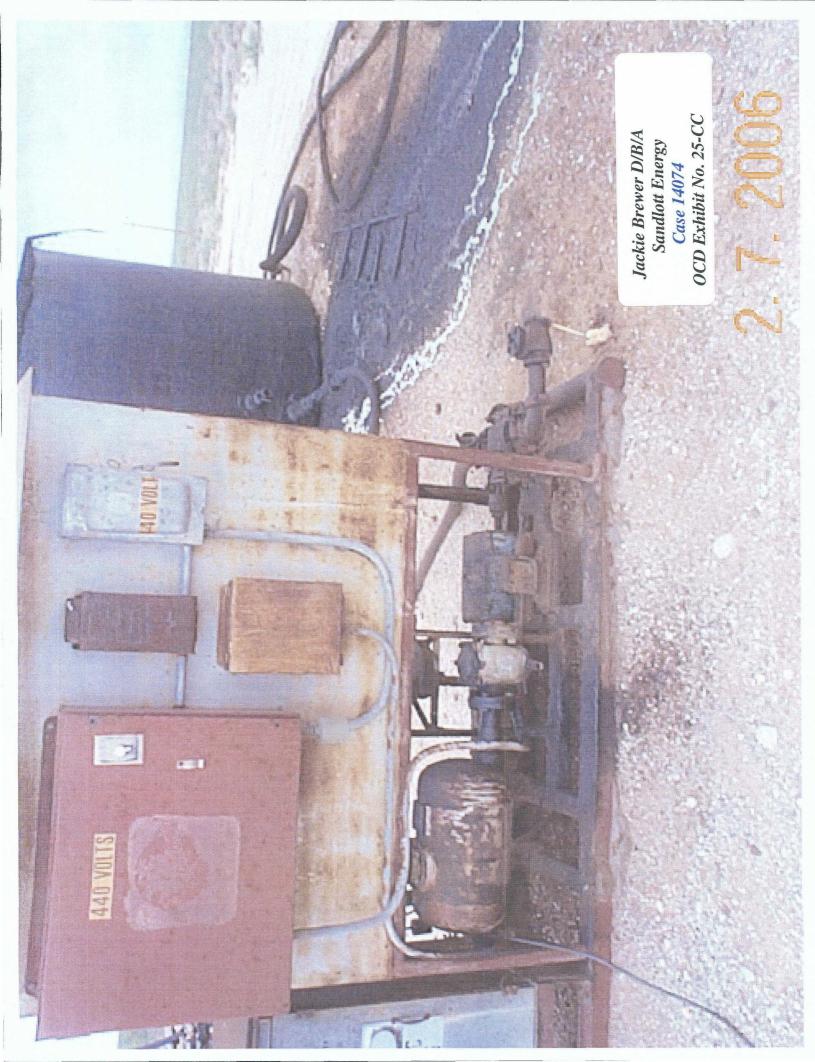

Jackie Brewer D/B/A Sandlott Energy Case 14074 OCD Exhibit No. 25

Jackie Brewer D/B/A
Sandlott Energy
Case 14074
OCD Exhibit No. 25-K

Date:

Thursday, October 20, 2005

To:

Environmental Compliance Officer, NMOCD District II