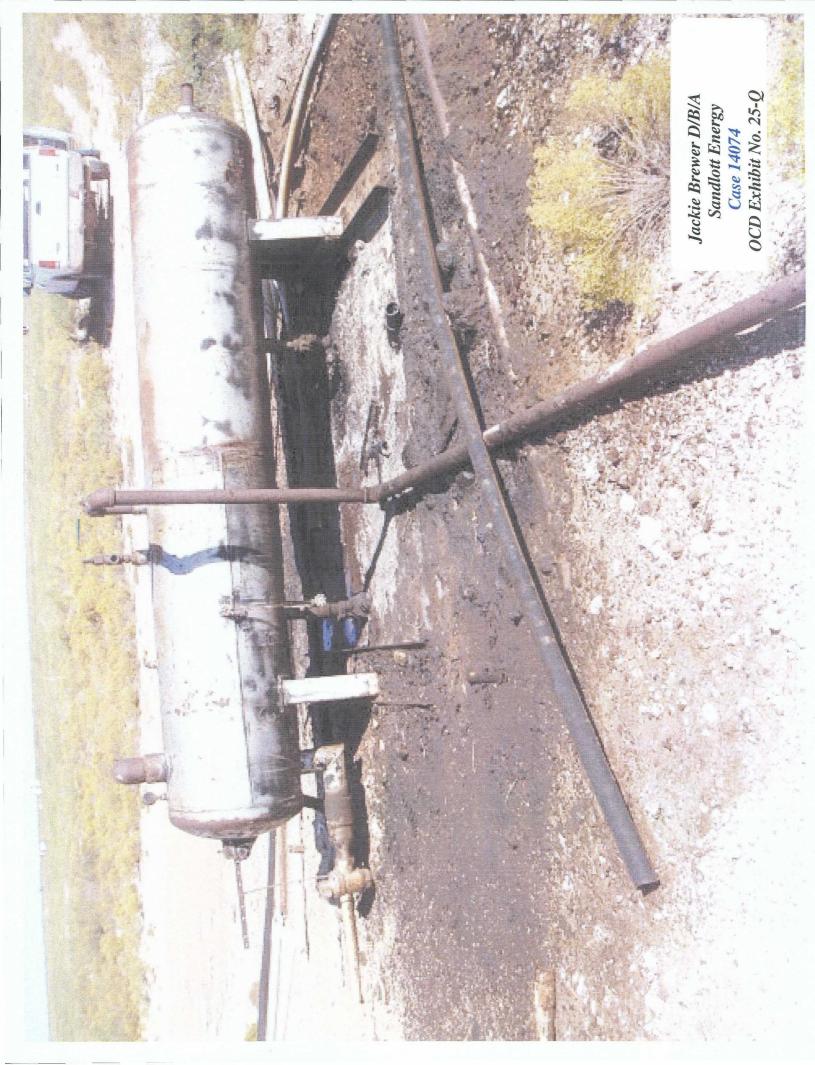

Jackie Brewer D/B/A Sandlott Energy Case 14074 OCD Exhibit No. 25

Jackie Brewer D/B/A
Sandlott Energy
Case 14074
OCD Exhibit No. 25-K

Date:

Thursday, October 20, 2005

To:

Environmental Compliance Officer, NMOCD District II

Subject:

Thomas State Tank Battery - Sandlott Energy

Photo of Tank Battery location, looking south.

Photo of sample one location, southeast of tanks.

Photo of sample three location, southwest of tanks.

Photo of tank battey location, looking north.