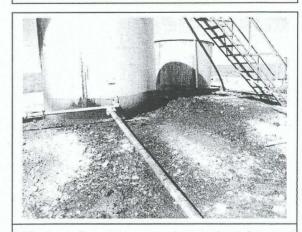

Subject:

Thomas State Tank Battery - Sandlott Energy

Photo of Tank Battery location, looking south.

Photo of sample one location, southeast of tanks.

Photo of sample three location, southwest of tanks.

Photo of tank battey location, looking north.

Photo of sample two location, southwest of tanks.

Photo of westernmost production tank area.

Jackie Brewer D/B/A Sandlott Energy Case 14074 OCD Exhibit No. 25-DD