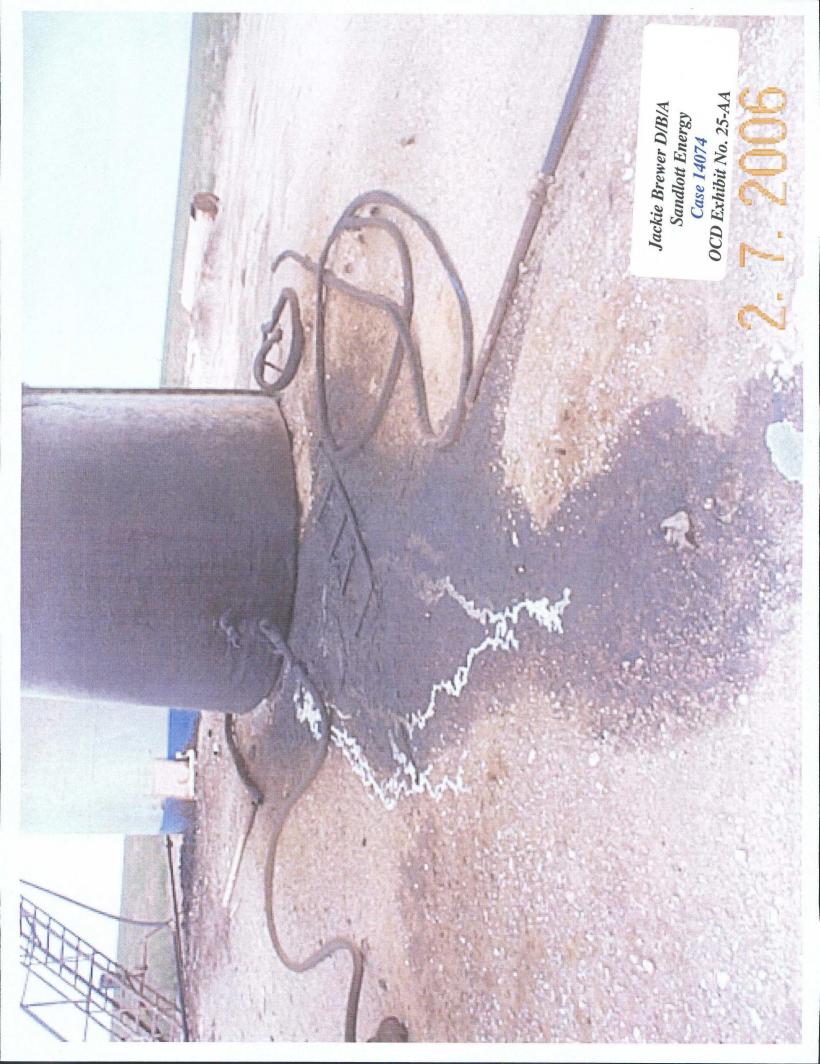

Photo of sample two location, southwest of tanks.

Photo of westernmost production tank area.

Jackie Brewer D/B/A Sandlott Energy Case 14074 OCD Exhibit No. 25-DD