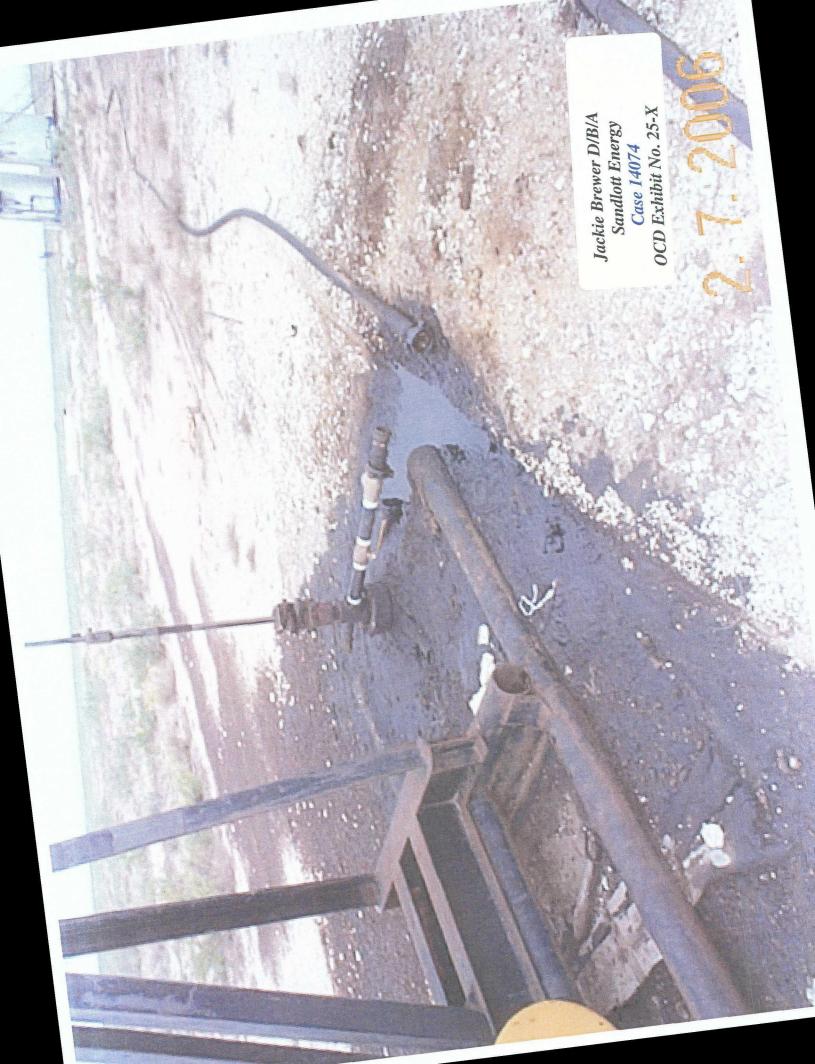

Jackie Brewer D/B/A Sandlott Energy Case 14074 OCD Exhibit No. 25

Jackie Brewer D/B/A
Sandlott Energy
Case 14074
OCD Exhibit No. 25-K

Date:

Thursday, October 20, 2005

To:

Environmental Compliance Officer, NMOCD District II