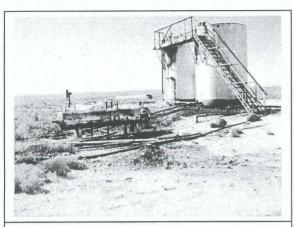

Subject:

Thomas State Tank Battery - Sandlott Energy

Photo of Tank Battery location, looking south.

Photo of sample one location, southeast of tanks.

Photo of sample three location, southwest of tanks.

Photo of tank battey location, looking north.