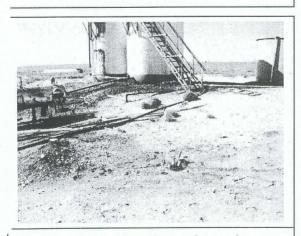

Subject:

Thomas State Tank Battery - Sandlott Energy

Photo of Tank Battery location, looking south.

Photo of sample one location, southeast of tanks.

Photo of sample three location, southwest of tanks.

Photo of tank battey location, looking north.

Photo of sample two location, southwest of tanks.

Photo of westernmost production tank area.

Jackie Brewer D/B/A Sandlott Energy Case 14074 OCD Exhibit No. 25-DD