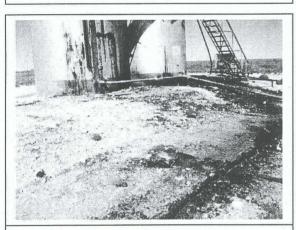

Subject:

Thomas State Tank Battery - Sandlott Energy

Photo of Tank Battery location, looking south.

Photo of sample one location, southeast of tanks.

Photo of sample three location, southwest of tanks.

Photo of tank battey location, looking north.

Photo of sample two location, southwest of tanks.

Photo of westernmost production tank area.

Jackie Brewer D/B/A Sandlott Energy Case 14074 OCD Exhibit No. 25-DD