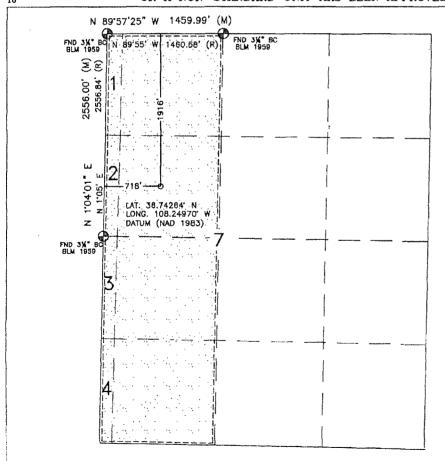

# **VERIFIED STATEMENT OF PATRICK HEGARTY**

Patrick Hegarty, being duly sworn upon his oath, deposes and states:

- 1. I am a principal of and landman for Synergy Operating, LLC, and have personal knowledge of the matters stated herein.
- 2. Pursuant to Division Rule 1210.A(1)(b), the following information is submitted in support of the application:
  - (a) No opposition to this application is expected because the mineral interest owners being pooled have simply not responded to well or lease proposals, or have not been able to come to a decision.
  - (b) A plat outlining the spacing unit being pooled, and marking the location of the proposed well, is attached hereto as Exhibit A. Applicant seeks an order pooling all mineral interests from the surface to the base of the Fruitland Coal formation underlying Lots 1-4 and the E½W½ (the W½) of Section 7, Township 29 North, Range 13 West, NMPM, to form a non-standard 179-acre gas spacing and proration unit for all pools or formations developed on 320 acre spacing within that vertical extent, including the Basin-Fruitland Coal Gas Pool.

The unit is to be dedicated to the MacDonald Orchard 29-13-7 Well No. 109, to be located at an orthodox location in the SE¼NW¼ of Section 7.

(c) The parties being pooled, their interests in the well unit, and their last known addresses, are as follows:

# WELL LOCATION AND ACREAGE DEDICATION PLAT

| API Number    | *Pool Code<br>71629 |                   | Name<br>ASIN FRUITLAND COAL |
|---------------|---------------------|-------------------|-----------------------------|
| Property Code | °Pro                | operty Name       | * Well Number               |
|               | MACDONALD           | ORCHARD 29-13-7   | . 109                       |
| OGRID No.     | <sup>8</sup> Ope    | erator Name       | * Elevation                 |
| 163458        | SYNERGY (           | OPERATING, L.L.C. | 5270'                       |

Feet from the North/South line Feet from the

| F             | 7       | 29N      | 13W      |         | 1916'         | NORTH            | 718'          | WEST           | SAN JUAN |  |
|---------------|---------|----------|----------|---------|---------------|------------------|---------------|----------------|----------|--|
|               |         |          | 11 Botto | om Hole | Location I    | Different Fro    | om Surface    |                |          |  |
| UL or lot no. | Section | Township | Range    | Lot Idn | Feet from the | North/South line | Feet from the | East/West line | County   |  |

Dedicated Acres

18 Joint or Intill

14 Consolidation Code

15 Order No.

Lot Idn

NO ALLOWABLE WILL BE ASSIGNED TO THIS COMPLETION UNTIL ALL INTERESTS HAVE BEEN CONSOLIDATED OR A NON-STANDARD UNIT HAS BEEN APPROVED BY THE DIVISION

JUNE 3, 2008

Date of Survey

Signature and Seal of Professional Surveyor.

Diff Revall

WESOIOHW.

DAVID RUSSELL

Certificate Number 10201

EXHIBIT A