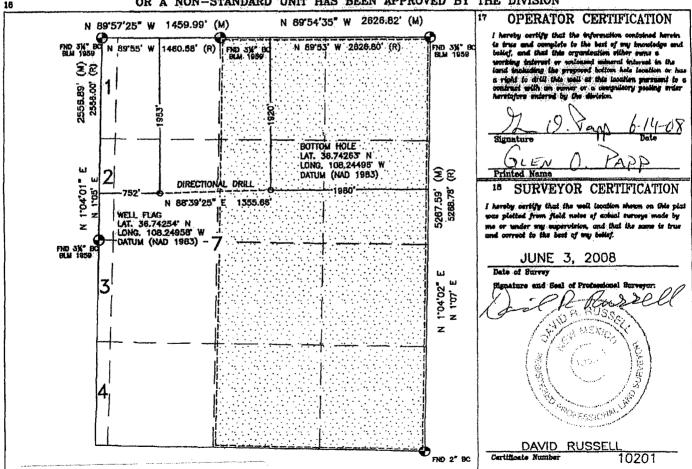

#### **VERIFIED STATEMENT OF PATRICK HEGARTY**

Patrick Hegarty, being duly sworn upon his oath, deposes and states:

- 1. I am a principal in and landman for Synergy Operating, LLC, and have personal knowledge of the matters stated herein.
- 2. Pursuant to Division Rule 1210.A(1)(b), the following information is submitted in support of the application:
  - (a) No opposition to this application is expected because the mineral interest owners being pooled are either unlocatable or have simply not responded to well or lease proposals.
  - (b) A plat outlining the spacing unit being pooled, and marking the location of the proposed well, is attached hereto as Exhibit A. Applicant seeks an order pooling all mineral interests from the surface to the base of the Fruitland Coal formation underlying the E½ of Section 7, Township 29 North, Range 13 West, NMPM, to form a standard 320-acre gas spacing and proration unit for all pools or formations developed on 320 acre spacing within that vertical extent, including the Basin-Fruitland Coal Gas Pool

The unit is to be dedicated to the Powers 29-13-7 Well No. 110, to be drilled from a surface location 1953 feet from the north line and 752 feet from the west line of Section 7, to an orthodox bottomhole location in the SW¼NE¼ of Section 7.

#### WELL LOCATION AND ACREAGE DEDICATION PLAT

| <sup>1</sup> API Number | "Pool Cods 71629                         | *Poel Name<br>BASIN FRUITLAND COAL |
|-------------------------|------------------------------------------|------------------------------------|
| *Property Code          | Property Name POWERS 29-13-7             | * Well Number<br>110               |
| TOGRED No.<br>163458    | *Operator Name SYNERGY OPERATING, L.L.C. | * Elevation<br>5268'               |

<sup>10</sup> Surface Location

| UL | or lot no. | Section | Township | Range | Lot Idn | Feet from the | North/South line                                 | Foet from the | East/West line | County   |
|----|------------|---------|----------|-------|---------|---------------|--------------------------------------------------|---------------|----------------|----------|
|    | F          | 7       | 29N      | 13W   |         | 1953'         | NORTH                                            | 752'          | WEST           | SAN JUAN |
|    |            |         |          |       |         |               | <del>,,,,,,,,,,,,,,,,,,,,,,,,,,,,,,,,,,,,,</del> |               | <del> </del>   |          |

11 Bottom Hole Location If Different From Surface

| UL or lot no.  | Section<br>7 | Yownship<br>29N | Range<br>13W | Lot fdn | Feet from the<br>1920'        | North/South line<br>NORTH | Feet from the<br>1980'  | Best/West line<br>EAST | County<br>SAN JUAN |
|----------------|--------------|-----------------|--------------|---------|-------------------------------|---------------------------|-------------------------|------------------------|--------------------|
| Dedicated Acre |              | (E/2)           | 14 Joint or  | ionu    | <sup>14</sup> Consolidation ( | Code                      | <sup>12</sup> Order No. |                        |                    |

NO ALLOWABLE WILL BE ASSIGNED TO THIS COMPLETION UNTIL ALL INTERESTS HAVE BEEN CONSOLIDATED OR A NON-STANDARD UNIT HAS BEEN APPROVED BY THE DIVISION