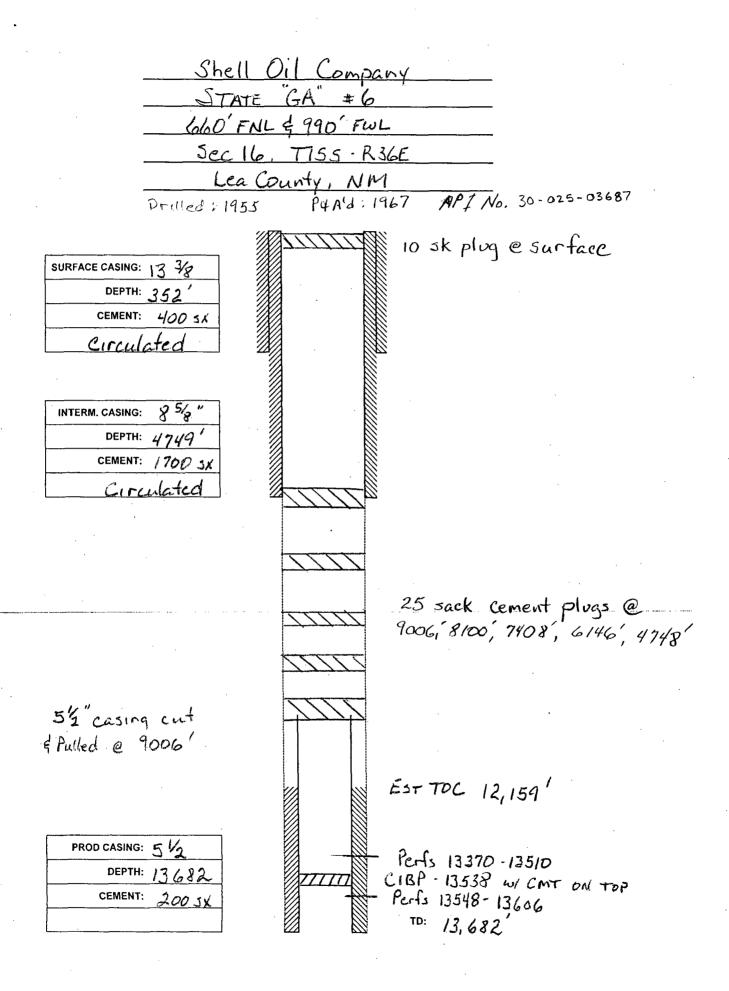

## Current Wellbore Condition

| Shell Oil Company         | . '               |
|---------------------------|-------------------|
| State GA" #7              | ·                 |
| 660' FNL + 2310' FEL      |                   |
| Sec. 16, T155, R36E       |                   |
| Lea County, NM            |                   |
| Drilled: 1956 P+A'd: 1965 | API: 30-025-03688 |

| SURFACE CASING: | 133/8   |
|-----------------|---------|
| DEPTH:          | 336'    |
| CEMENT:         | 400 sx. |
| circula         | ted     |

DEPTH: 4,734'

CEMENT: 1,650 sx.

25 sk. cement plug @ 4740'

25 sk cement plugs @ 9010, 8118, 7409, 6206, 4740

5 1/2" casing cut & pulled @ 9,010'

Toc 12,040

PROD CASING: 5½"

DEPTH: 13,615'

CEMENT: 250 5×

= OLD PERFS. 10,150-10,600 overall (squeezed)
Plugged on top w/ 125 sx cement

CIBP-10,680° w/ cement on top

- Perfs. 13,495-13,570

TD: 13 615

| :                                                    |                                                                               |                                  | @ <del>_</del> _                         | CN ·                                  |                                             |                    |             |                                         | •                                                                          | •                                               |                           |
|------------------------------------------------------|-------------------------------------------------------------------------------|----------------------------------|------------------------------------------|---------------------------------------|---------------------------------------------|--------------------|-------------|-----------------------------------------|----------------------------------------------------------------------------|-------------------------------------------------|---------------------------|
|                                                      |                                                                               |                                  | © 13,400'                                | 32" & 2%                              |                                             | .3.05 vo 00.       |             | <u> </u>                                | WELL LOCATION:                                                             | WELL NAMI                                       | Side 1  OPERATOR:         |
| hum Proposed TD: 13,900'                             | Perfs 13,495-13,570<br>512" @ 13,629                                          | 700 12,040                       | 10,150 - 10,600 overall (sameezed)       | ing tied back and cemented            | 858" @4,734"                                |                    | 1338" @ 336 |                                         | TION: 660' FNL & 2310' FEL FOOTAGE LOCATION  WELLBORE SCHEMATIC - Proposed | WELL NAME & NUMBER: Caudill SWD No. 1 (Form     | Pecos Operating Company   |
| (old perfs 13495-13570 and new openhole 13630-13800) | Total Depth: old:13,630' proposed:13,800  Injection Interval  13,495 feet  To | Top of Cement:                   | Hole Size: 77/8"  Cemented with: 250 sx. | Top of Cement: <u>circulated</u> Meth | Hole Size: 11"  Cemented with: sx.          | Top of Cement:     | :35         | Surface Casing  Hole Size: 17 1/2 " Cas | B 16 UNIT LETTER SECTION  WELL CO                                          | Formerly Shell Oil Company State 'GA' No. 7) 30 | INJECTION WELL DATA SHEET |
| w openhole 13630-13800)                              | nterval To 13,800                                                             | Method Determined: _temp survey_ | Casing Size: 5 1/2"         or       ft3 | Method Determined:                    | Casing Size: <u>8 5/8</u> " ft <sup>3</sup> | Method Determined: | orft³       | Casing  Casing Size: 13 3/8"            | TION TOWNSHIP RANGE WELL CONSTRUCTION DATA                                 | 30-06-                                          | 44°62°43                  |