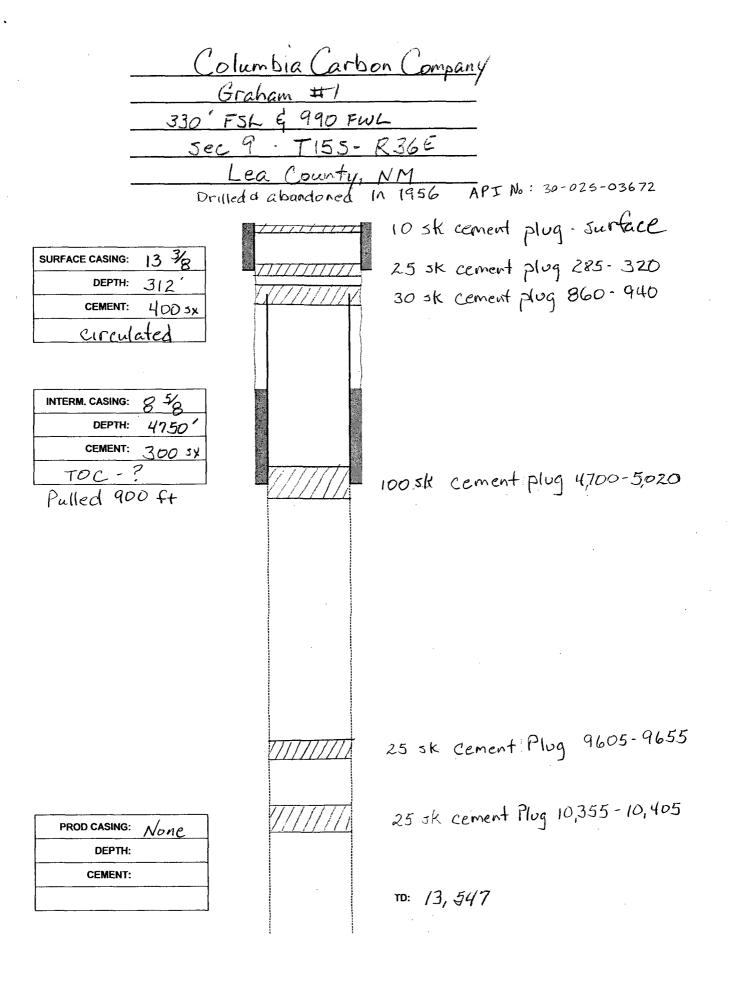

## Current Wellbore Condition

| Shell Oil Company         | . '               |
|---------------------------|-------------------|
| State GA" #7              | ·                 |
| 660' FNL + 2310' FEL      |                   |
| Sec. 16, T155, R36E       |                   |
| Lea County, NM            |                   |
| Drilled: 1956 P+A'd: 1965 | API: 30-025-03688 |

| SURFACE CASING: | 133/8   |
|-----------------|---------|
| DEPTH:          | 336'    |
| CEMENT:         | 400 sx. |
| circula         | ted     |

DEPTH: 4,734'

CEMENT: 1,650 sx.

25 sk. cement plug @ 4740'

25 sk cement plugs @ 9010, 8118, 7409, 6206, 4740

5 1/2" casing cut & pulled @ 9,010'

Toc 12,040

PROD CASING: 5½"

DEPTH: 13,615'

CEMENT: 250 5×

= OLD PERFS. 10,150-10,600 overall (squeezed)
Plugged on top w/ 125 sx cement

CIBP-10,680° w/ cement on top

- Perfs. 13,495-13,570

TD: 13 615

| :                                                    |                                                                               |                                  | @ <del>_</del> _                         | CN ·                                  |                                             |                    |             |                                         | •                                                                          | •                                               |                           |
|------------------------------------------------------|-------------------------------------------------------------------------------|----------------------------------|------------------------------------------|---------------------------------------|---------------------------------------------|--------------------|-------------|-----------------------------------------|----------------------------------------------------------------------------|-------------------------------------------------|---------------------------|
|                                                      |                                                                               |                                  | © 13,400'                                | 32" & 2%                              |                                             | .3.05 vo 00.       |             | <u> </u>                                | WELL LOCATION:                                                             | WELL NAMI                                       | Side 1  OPERATOR:         |
| hum Proposed TD: 13,900'                             | Perfs 13,495-13,570<br>512" @ 13,629                                          | 700 12,040                       | 10,150 - 10,600 overall (sameezed)       | ing tied back and cemented            | 858" @4,734"                                |                    | 1338" @ 336 |                                         | TION: 660' FNL & 2310' FEL FOOTAGE LOCATION  WELLBORE SCHEMATIC - Proposed | WELL NAME & NUMBER: Caudill SWD No. 1 (Form     | Pecos Operating Company   |
| (old perfs 13495-13570 and new openhole 13630-13800) | Total Depth: old:13,630' proposed:13,800  Injection Interval  13,495 feet  To | Top of Cement:                   | Hole Size: 77/8"  Cemented with: 250 sx. | Top of Cement: <u>circulated</u> Meth | Hole Size: 11"  Cemented with: sx.          | Top of Cement:     | :35         | Surface Casing  Hole Size: 17 1/2 " Cas | B 16 UNIT LETTER SECTION  WELL CO                                          | Formerly Shell Oil Company State 'GA' No. 7) 30 | INJECTION WELL DATA SHEET |
| w openhole 13630-13800)                              | nterval To 13,800                                                             | Method Determined: _temp survey_ | Casing Size: 5 1/2"         or       ft3 | Method Determined:                    | Casing Size: <u>8 5/8</u> " ft <sup>3</sup> | Method Determined: | orft³       | Casing  Casing Size: 13 3/8"            | TION TOWNSHIP RANGE WELL CONSTRUCTION DATA                                 | 30-06-                                          | 44°62°43                  |