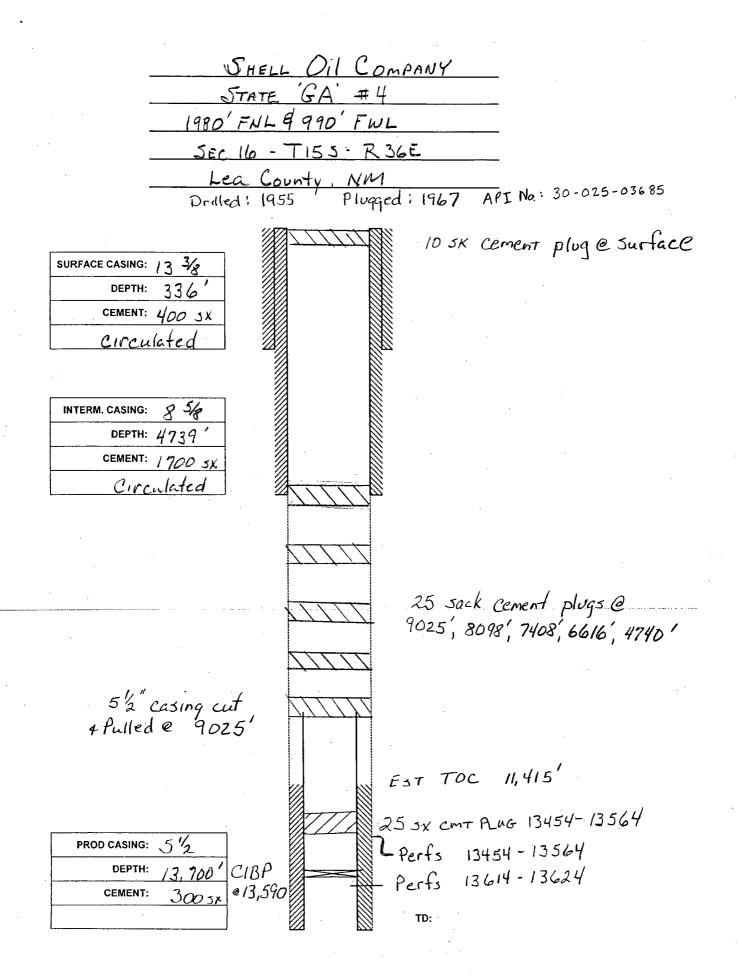

## Current Wellbore Condition

| Shell Oil Company         | . '               |
|---------------------------|-------------------|
| State GA" #7              | ·                 |
| 660' FNL + 2310' FEL      |                   |
| Sec. 16, T155, R36E       |                   |
| Lea County, NM            |                   |
| Drilled: 1956 P+A'd: 1965 | API: 30-025-03688 |

| SURFACE CASING: | 133/8   |
|-----------------|---------|
| DEPTH:          | 336'    |
| CEMENT:         | 400 sx. |
| circula         | ted     |

DEPTH: 4,734'

CEMENT: 1,650 sx.

25 sk. cement plug @ 4740'

25 sk cement plugs @ 9010, 8118, 7409, 6206, 4740

5 1/2" casing cut & pulled @ 9,010'

Toc 12,040

PROD CASING: 5½"

DEPTH: 13,615'

CEMENT: 250 5×

= OLD PERFS. 10,150-10,600 overall (squeezed)
Plugged on top w/ 125 sx cement

CIBP-10,680° w/ cement on top

- Perfs. 13,495-13,570

TD: 13 615

| :                                                    |                                                                               |                                  | @ <del>_</del> _                         | CN ·                                  |                                             |                    |             |                                         | •                                                                          | •                                               |                           |
|------------------------------------------------------|-------------------------------------------------------------------------------|----------------------------------|------------------------------------------|---------------------------------------|---------------------------------------------|--------------------|-------------|-----------------------------------------|----------------------------------------------------------------------------|-------------------------------------------------|---------------------------|
|                                                      |                                                                               |                                  | © 13,400'                                | 32" & 2%                              |                                             | .3.05 vo 00.       |             | <u> </u>                                | WELL LOCATION:                                                             | WELL NAMI                                       | Side 1  OPERATOR:         |
| hum Proposed TD: 13,900'                             | Perfs 13,495-13,570<br>512" @ 13,629                                          | 700 12,040                       | 10,150 - 10,600 overall (sameezed)       | ing tied back and cemented            | 858" @4,734"                                |                    | 1338" @ 336 |                                         | TION: 660' FNL & 2310' FEL FOOTAGE LOCATION  WELLBORE SCHEMATIC - Proposed | WELL NAME & NUMBER: Caudill SWD No. 1 (Form     | Pecos Operating Company   |
| (old perfs 13495-13570 and new openhole 13630-13800) | Total Depth: old:13,630' proposed:13,800  Injection Interval  13,495 feet  To | Top of Cement:                   | Hole Size: 77/8"  Cemented with: 250 sx. | Top of Cement: <u>circulated</u> Meth | Hole Size: 11"  Cemented with: sx.          | Top of Cement:     | :35         | Surface Casing  Hole Size: 17 1/2 " Cas | B 16 UNIT LETTER SECTION  WELL CO                                          | Formerly Shell Oil Company State 'GA' No. 7) 30 | INJECTION WELL DATA SHEET |
| w openhole 13630-13800)                              | nterval To 13,800                                                             | Method Determined: _temp survey_ | Casing Size: 5 1/2"         or       ft3 | Method Determined:                    | Casing Size: <u>8 5/8</u> " ft <sup>3</sup> | Method Determined: | orft³       | Casing  Casing Size: 13 3/8"            | TION TOWNSHIP RANGE WELL CONSTRUCTION DATA                                 | 30-06-                                          | 44°62°43                  |