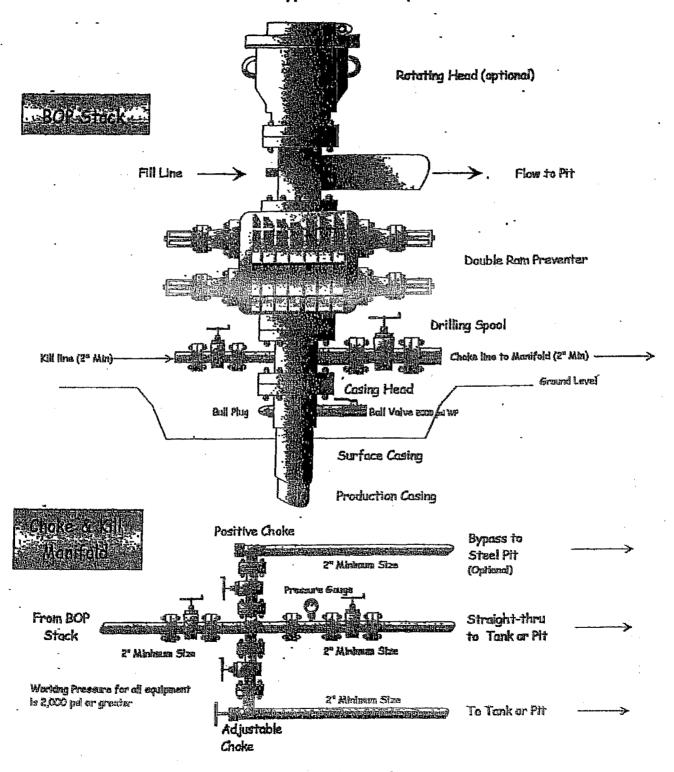

|                                                                                                                                                                                                                                                                                                                                                                     | •                                            | Santa Fc, NM    |                                                          |              |                    | Sama re, iv                          |                       |                   |                                    |                      |                       |                                     |
|---------------------------------------------------------------------------------------------------------------------------------------------------------------------------------------------------------------------------------------------------------------------------------------------------------------------------------------------------------------------|----------------------------------------------|-----------------|----------------------------------------------------------|--------------|--------------------|--------------------------------------|-----------------------|-------------------|------------------------------------|----------------------|-----------------------|-------------------------------------|
| APP                                                                                                                                                                                                                                                                                                                                                                 | LICAT                                        | ION FO          | R PERMIT                                                 |              |                    | L, RE-ENTI                           | ER, DI                | EEPE              | N, PLUGB                           | ACK                  | , OR AD               | D A ZONE                            |
|                                                                                                                                                                                                                                                                                                                                                                     |                                              | A<br>630        | APPROACH OPER<br>00 RIDGLEA PLA                          | ATTING I     | LLC .              |                                      |                       |                   | 248343                             |                      | API Number            |                                     |
| Property Code Property Name Property Name                                                                                                                                                                                                                                                                                                                           |                                              |                 |                                                          |              |                    |                                      | 30 – 039-             | <u>. 30</u>       | <u>788C</u>                        | <b>Q</b><br>II No.   |                       |                                     |
| Property Code                                                                                                                                                                                                                                                                                                                                                       |                                              |                 |                                                          | SENA         |                    |                                      |                       |                   |                                    | WC                   | 1 /                   |                                     |
|                                                                                                                                                                                                                                                                                                                                                                     |                                              | <u>}</u>        | Proposed Pool 1                                          |              |                    |                                      |                       |                   | <sup>10</sup> Proposed Pool 2      |                      |                       |                                     |
|                                                                                                                                                                                                                                                                                                                                                                     | WC 18                                        | NYEID           | MANCOS                                                   | -            | 7 -                |                                      | <u> </u>              |                   |                                    |                      |                       |                                     |
|                                                                                                                                                                                                                                                                                                                                                                     |                                              |                 |                                                          |              |                    | Surface Locat                        | ·                     |                   | <del></del>                        |                      |                       |                                     |
| UL or lot no                                                                                                                                                                                                                                                                                                                                                        | Section<br>10                                | Township<br>28N | Range<br>4E                                              | Gar          |                    | Feet from the<br>350                 | 1                     | outh line<br>UTH  | Feet from the<br>495               | E                    | ast/West line<br>WEST | County<br>RIO ARRIBA                |
|                                                                                                                                                                                                                                                                                                                                                                     | 1 ''                                         |                 |                                                          |              |                    | ole Location If                      |                       |                   |                                    |                      |                       | 144.                                |
| UL or lot no                                                                                                                                                                                                                                                                                                                                                        | Section                                      | Township        | Range                                                    | Lock         |                    | Feet from the                        | T                     | outh line         | Feet from the                      | E                    | est/West lime         | County                              |
|                                                                                                                                                                                                                                                                                                                                                                     |                                              |                 |                                                          | Ad           | ditio              | nal Well Info                        | ormatic               |                   |                                    |                      |                       |                                     |
| ·                                                                                                                                                                                                                                                                                                                                                                   | Type Code<br>N                               |                 | <sup>12</sup> Well Type Code<br>O                        |              |                    | <sup>13</sup> Cable/Rotary<br>ROTARY |                       |                   | <sup>14</sup> Lease Type Code<br>P |                      | 7                     | ind Level Elevation<br>1955 78° LSD |
|                                                                                                                                                                                                                                                                                                                                                                     | lultiple<br>N                                |                 | " Proposed Depth 2000                                    | ·            |                    | "Formation<br>GRANERO                | S                     | BE                | 19 Contractor<br>EARCAT DRLG CO    | )                    | ASAP                  | Spud Date                           |
| Depth to Grou                                                                                                                                                                                                                                                                                                                                                       | indwater >1                                  | 00 FEET         |                                                          | Distance     | from n             | earest fresh water v                 |                       |                   | T .                                |                      | rest surface wa       |                                     |
| Pit, Liner:                                                                                                                                                                                                                                                                                                                                                         | Synthetic                                    | Ø 6 mils th     | cak Clary P                                              |              |                    | bbls [                               | Dalling M             | ethod:            |                                    | C. NIM               | tes Ditch No.         | <u></u>                             |
| Close                                                                                                                                                                                                                                                                                                                                                               | d-Loop Syst                                  | em 🔲            |                                                          |              |                    |                                      |                       |                   | Brine Diesel                       | /Orl-has             | ed D Gas/A            | ir 🛛                                |
|                                                                                                                                                                                                                                                                                                                                                                     |                                              |                 | 21                                                       | Propos       | ed Ca              | asing and Ce                         | ment I                | rogra             | m                                  |                      |                       |                                     |
| Hole S                                                                                                                                                                                                                                                                                                                                                              | Size                                         | C               | Casing Size                                              |              | Casing weight/foot |                                      |                       | Setting Depth     | Sack                               | s of Cement          | Estimated TOC         |                                     |
| 12 ½                                                                                                                                                                                                                                                                                                                                                                | 4"                                           |                 | 9 5/8°                                                   |              | 32.3#              |                                      |                       | 350'              |                                    | 210                  | SURFACE               |                                     |
| 8 %                                                                                                                                                                                                                                                                                                                                                                 | ; <sup>21</sup>                              |                 | 4 ½"                                                     |              | 10.5#              |                                      |                       | 1700'             |                                    | 500                  | SURFACE               |                                     |
|                                                                                                                                                                                                                                                                                                                                                                     |                                              |                 |                                                          |              |                    |                                      |                       |                   |                                    | <u> </u>             |                       |                                     |
|                                                                                                                                                                                                                                                                                                                                                                     |                                              | <u> </u>        |                                                          | <del> </del> |                    |                                      |                       | _                 |                                    |                      |                       |                                     |
| Describe the proposed program. If this application is to DEEPEN or PLUG BACK, give the data on the Describe the blowout prevention program, if any. Use additional sheets if necessary.  Propose to drill into the Graneros Sh. exploring for oil and/or gas in all formations encountered.  (1) Shafeo 11" Double Ram 3000# EWS (1) Grant 11" rotating head, 3000# |                                              |                 |                                                          |              |                    | n the pre                            | sent productive zo    | one and           |                                    | P 27 '07<br>IS. DIV. |                       |                                     |
| (1) 5000# choi<br>(1) Koomey 3<br>(4) 10 gallon b                                                                                                                                                                                                                                                                                                                   | station 300                                  |                 | anjıc bumb                                               | √×.          |                    |                                      |                       |                   |                                    |                      |                       |                                     |
| belief, I furth                                                                                                                                                                                                                                                                                                                                                     | er certify tl                                | hat the drilli  | given above is true  ng pit will be con  beliernstive OV | structed :   | accordi            | ing to NMOCD g                       | wledge a<br>uidelines | nd<br>□,          | OIL CO                             | NSEF                 | OITAVS                | N DIVISION                          |
| a general permit , or an (attached) alternative OCD-approved plan .  Significant                                                                                                                                                                                                                                                                                    |                                              |                 |                                                          |              |                    |                                      | Approved by:          | É]                | hor                                |                      |                       |                                     |
| Printed name.                                                                                                                                                                                                                                                                                                                                                       | Glenn W. F                                   | Reed, P. E.     |                                                          |              |                    |                                      |                       | <u></u>   ·       | Title:                             | 1                    | 7                     |                                     |
| Title: Senior V                                                                                                                                                                                                                                                                                                                                                     | Vice-Preside                                 | ent of Operati  | ons                                                      |              |                    |                                      |                       |                   | Approval Date:                     |                      | Expiration            | n Date:                             |
| E-mail Addres                                                                                                                                                                                                                                                                                                                                                       | s, amteod@                                   | Japproachres    | ouroes.com                                               |              |                    |                                      |                       |                   |                                    |                      |                       |                                     |
|                                                                                                                                                                                                                                                                                                                                                                     | rate: Sentember 24 2007 Phone (817) 989-9000 |                 |                                                          |              |                    |                                      |                       | Conditions of Ann | rovel At                           | tuchet []            |                       |                                     |