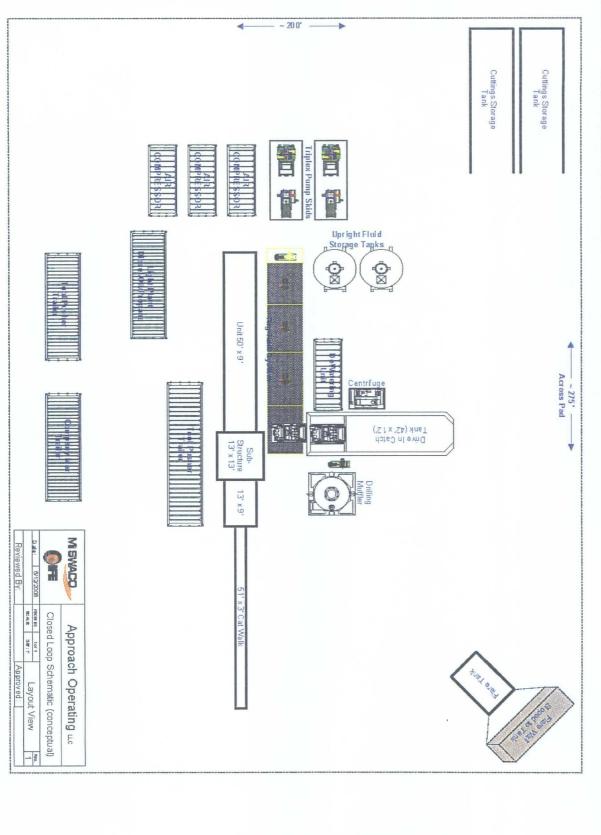

### Pit, Closed-Loop System, Below-Grade Tank, or Proposed Alternative Method Permit or Closure Plan Application

|                                                                                                                                                                           | ystem, below-grade tank, or proposed alternative method system, below-grade tank, or proposed alternative method                                                            |  |  |
|---------------------------------------------------------------------------------------------------------------------------------------------------------------------------|-----------------------------------------------------------------------------------------------------------------------------------------------------------------------------|--|--|
| Instructions: Please submit one application (Form C-144) per in                                                                                                           | dividual pit, closed-loop system, below-grade tank or alternative request                                                                                                   |  |  |
| Please be advised that approval of this request does not relieve the operator of lia<br>environment. Nor does approval relieve the operator of its responsibility to com- | bility should operations result in pollution of surface water, ground water or the bly with any other applicable governmental authority's rules, regulations or ordinances. |  |  |
| Operator: Approach Operating, LLC                                                                                                                                         | OGRID #: <u>248343</u>                                                                                                                                                      |  |  |
| Address: 6500 West Freeway, Suite 800 Fort Worth, TX 76116                                                                                                                |                                                                                                                                                                             |  |  |
| Facility or well name: Sena No. 1                                                                                                                                         |                                                                                                                                                                             |  |  |
| API Number: 30-039-30386                                                                                                                                                  | OCD Permit Number:                                                                                                                                                          |  |  |
| U/L or Qtr/Qtr <u>M</u> Section <u>10</u> Township                                                                                                                        | 28N Range 4E County: Rio Arriba                                                                                                                                             |  |  |
| Center of Proposed Design: Latitude                                                                                                                                       | Longitude NAD: 🖾 1927 🗌 1983                                                                                                                                                |  |  |
| Surface Owner:  Federal State Private Tribal Trust or Indian                                                                                                              | Allotment                                                                                                                                                                   |  |  |
| Pit: Subsection F or G of 19.15.17.11 NMAC                                                                                                                                | ☐ Closed-loop System: Subsection H of 19.15.17.11 NMAC                                                                                                                      |  |  |
| porary: Drilling Workover                                                                                                                                                 | Drying Pad Tanks Haul-off Bins Other                                                                                                                                        |  |  |
| Permanent Emergency Cavitation                                                                                                                                            | Lined Unlined                                                                                                                                                               |  |  |
| Lined Unlined                                                                                                                                                             | Liner type: Thickness <u>N/A</u> mil LLDPE HDPE PVC                                                                                                                         |  |  |
| Liner type: Thickness mil                                                                                                                                                 | Other                                                                                                                                                                       |  |  |
| Other String-Reinforced                                                                                                                                                   | Seams: Welded Factory Other                                                                                                                                                 |  |  |
| Seams: Welded Factory Other                                                                                                                                               | Volume: N/A bbl N/A yd³                                                                                                                                                     |  |  |
| Volume:bbl Dimensions: L x W x D                                                                                                                                          | Dimensions: Length N/A x Width N/A                                                                                                                                          |  |  |
| Below-grade tank: Subsection I of 19.15.17.11 NMAC                                                                                                                        | Fencing: Subsection D of 19.15.17.11 NMAC                                                                                                                                   |  |  |
| Volume:bbl                                                                                                                                                                | ☐ Chain link, six feet in height, two strands of barbed wire at top                                                                                                         |  |  |
| Type of fluid:                                                                                                                                                            | Four foot height, four strands of barbed wire evenly spaced between one and                                                                                                 |  |  |
| Tank Construction material:                                                                                                                                               | four feet                                                                                                                                                                   |  |  |
| ☐ Secondary containment with leak detection                                                                                                                               | Netting: Subsection E of 19.15.17.11 NMAC                                                                                                                                   |  |  |
| ☐ Visible sidewalls, liner, 6-inch lift and automatic overflow shut-off                                                                                                   | Screen Netting Other_                                                                                                                                                       |  |  |
| ☐ Visible sidewalls and liner                                                                                                                                             | Monthly inspections                                                                                                                                                         |  |  |
| ☐ Visible sidewalls only                                                                                                                                                  | Signs: Subsection C of 19.15.17.11 NMAC                                                                                                                                     |  |  |
| Other                                                                                                                                                                     | 12'x24', 2' lettering, providing Operator's name, site location, and                                                                                                        |  |  |