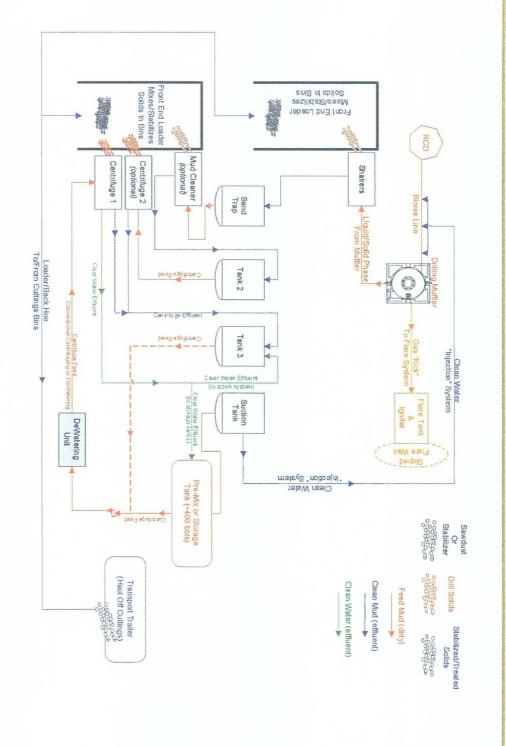

### Pit, Closed-Loop System, Below-Grade Tank, or Proposed Alternative Method Permit or Closure Plan Application

|                                                                                                                                                                           | ystem, below-grade tank, or proposed alternative method system, below-grade tank, or proposed alternative method                                                            |  |  |
|---------------------------------------------------------------------------------------------------------------------------------------------------------------------------|-----------------------------------------------------------------------------------------------------------------------------------------------------------------------------|--|--|
| Instructions: Please submit one application (Form C-144) per in                                                                                                           | dividual pit, closed-loop system, below-grade tank or alternative request                                                                                                   |  |  |
| Please be advised that approval of this request does not relieve the operator of lia<br>environment. Nor does approval relieve the operator of its responsibility to com- | bility should operations result in pollution of surface water, ground water or the bly with any other applicable governmental authority's rules, regulations or ordinances. |  |  |
| Operator: Approach Operating, LLC                                                                                                                                         | OGRID #: <u>248343</u>                                                                                                                                                      |  |  |
| Address: 6500 West Freeway, Suite 800 Fort Worth, TX 76116                                                                                                                |                                                                                                                                                                             |  |  |
| Facility or well name: Sena No. 1                                                                                                                                         |                                                                                                                                                                             |  |  |
| API Number: 30-039-30386                                                                                                                                                  | OCD Permit Number:                                                                                                                                                          |  |  |
| U/L or Qtr/Qtr <u>M</u> Section <u>10</u> Township                                                                                                                        | 28N Range 4E County: Rio Arriba                                                                                                                                             |  |  |
| Center of Proposed Design: Latitude                                                                                                                                       | Longitude NAD: 🖾 1927 🗌 1983                                                                                                                                                |  |  |
| Surface Owner:  Federal State Private Tribal Trust or Indian                                                                                                              | Allotment                                                                                                                                                                   |  |  |
| Pit: Subsection F or G of 19.15.17.11 NMAC                                                                                                                                | ☐ Closed-loop System: Subsection H of 19.15.17.11 NMAC                                                                                                                      |  |  |
| porary: Drilling Workover                                                                                                                                                 | Drying Pad Tanks Haul-off Bins Other                                                                                                                                        |  |  |
| Permanent Emergency Cavitation                                                                                                                                            | Lined Unlined                                                                                                                                                               |  |  |
| Lined Unlined                                                                                                                                                             | Liner type: Thickness <u>N/A</u> mil LLDPE HDPE PVC                                                                                                                         |  |  |
| Liner type: Thickness mil                                                                                                                                                 | Other                                                                                                                                                                       |  |  |
| Other String-Reinforced                                                                                                                                                   | Seams: Welded Factory Other                                                                                                                                                 |  |  |
| Seams: Welded Factory Other                                                                                                                                               | Volume: N/A bbl N/A yd³                                                                                                                                                     |  |  |
| Volume:bbl Dimensions: L x W x D                                                                                                                                          | Dimensions: Length N/A x Width N/A                                                                                                                                          |  |  |
| Below-grade tank: Subsection I of 19.15.17.11 NMAC                                                                                                                        | Fencing: Subsection D of 19.15.17.11 NMAC                                                                                                                                   |  |  |
| Volume:bbl                                                                                                                                                                | ☐ Chain link, six feet in height, two strands of barbed wire at top                                                                                                         |  |  |
| Type of fluid:                                                                                                                                                            | Four foot height, four strands of barbed wire evenly spaced between one and                                                                                                 |  |  |
| Tank Construction material:                                                                                                                                               | four feet                                                                                                                                                                   |  |  |
| ☐ Secondary containment with leak detection                                                                                                                               | Netting: Subsection E of 19.15.17.11 NMAC                                                                                                                                   |  |  |
| ☐ Visible sidewalls, liner, 6-inch lift and automatic overflow shut-off                                                                                                   | Screen Netting Other_                                                                                                                                                       |  |  |
| ☐ Visible sidewalls and liner                                                                                                                                             | Monthly inspections                                                                                                                                                         |  |  |
| ☐ Visible sidewalls only                                                                                                                                                  | Signs: Subsection C of 19.15.17.11 NMAC                                                                                                                                     |  |  |
| Other                                                                                                                                                                     | 12'x24', 2' lettering, providing Operator's name, site location, and                                                                                                        |  |  |