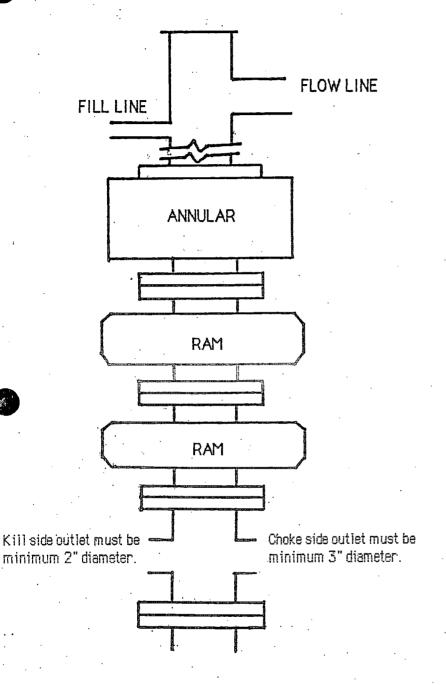

|                                                                                                                                                                                                                                                                                                                                                                     | •                                            | Santa Fc, NM    |                                                          |              |                    | Sama re, iv                          |                       |                   |                                    |                      |                       |                                     |
|---------------------------------------------------------------------------------------------------------------------------------------------------------------------------------------------------------------------------------------------------------------------------------------------------------------------------------------------------------------------|----------------------------------------------|-----------------|----------------------------------------------------------|--------------|--------------------|--------------------------------------|-----------------------|-------------------|------------------------------------|----------------------|-----------------------|-------------------------------------|
| APP                                                                                                                                                                                                                                                                                                                                                                 | LICAT                                        | ION FO          | R PERMIT                                                 |              |                    | L, RE-ENTI                           | ER, DI                | EEPE              | N, PLUGB                           | ACK                  | , OR AD               | D A ZONE                            |
|                                                                                                                                                                                                                                                                                                                                                                     |                                              | A<br>630        | APPROACH OPER<br>00 RIDGLEA PLA                          | ATTING I     | LLC .              |                                      |                       |                   | 248343                             |                      | API Number            |                                     |
| Property Code Property Name Property Name                                                                                                                                                                                                                                                                                                                           |                                              |                 |                                                          |              |                    |                                      | 30 – 039-             | <u>. 30</u>       | <u>788C</u>                        | <b>Q</b><br>II No.   |                       |                                     |
| Property Code                                                                                                                                                                                                                                                                                                                                                       |                                              |                 |                                                          | SENA         |                    |                                      |                       |                   |                                    | WC                   | 1 /                   |                                     |
|                                                                                                                                                                                                                                                                                                                                                                     |                                              | <u>}</u>        | Proposed Pool 1                                          |              |                    |                                      |                       |                   | <sup>10</sup> Proposed Pool 2      |                      |                       |                                     |
|                                                                                                                                                                                                                                                                                                                                                                     | WC 18                                        | NYEID           | MANCOS                                                   | -            | 7 -                |                                      | <u> </u>              |                   |                                    |                      |                       |                                     |
|                                                                                                                                                                                                                                                                                                                                                                     |                                              |                 |                                                          |              |                    | Surface Locat                        | ·                     |                   | <del></del>                        |                      |                       |                                     |
| UL or lot no                                                                                                                                                                                                                                                                                                                                                        | Section<br>10                                | Township<br>28N | Range<br>4E                                              | Gar          |                    | Feet from the<br>350                 | 1                     | outh line<br>UTH  | Feet from the<br>495               | E                    | ast/West line<br>WEST | County<br>RIO ARRIBA                |
|                                                                                                                                                                                                                                                                                                                                                                     | 1 ''                                         |                 |                                                          |              |                    | ole Location If                      |                       |                   |                                    |                      |                       | 144.                                |
| UL or lot no                                                                                                                                                                                                                                                                                                                                                        | Section                                      | Township        | Range                                                    | Lock         |                    | Feet from the                        | T                     | outh line         | Feet from the                      | E                    | est/West lime         | County                              |
|                                                                                                                                                                                                                                                                                                                                                                     |                                              |                 |                                                          | Ad           | ditio              | nal Well Info                        | ormatic               |                   |                                    |                      |                       |                                     |
| ·                                                                                                                                                                                                                                                                                                                                                                   | Type Code<br>N                               |                 | <sup>12</sup> Well Type Code<br>O                        |              |                    | <sup>13</sup> Cable/Rotary<br>ROTARY |                       |                   | <sup>14</sup> Lease Type Code<br>P |                      | 7                     | ind Level Elevation<br>1955 78° LSD |
|                                                                                                                                                                                                                                                                                                                                                                     | lultiple<br>N                                |                 | " Proposed Depth 2000                                    | ·            |                    | "Formation<br>GRANERO                | S                     | BE                | 19 Contractor<br>EARCAT DRLG CO    | )                    | ASAP                  | Spud Date                           |
| Depth to Grou                                                                                                                                                                                                                                                                                                                                                       | indwater >1                                  | 00 FEET         |                                                          | Distance     | from n             | earest fresh water v                 |                       |                   | T .                                |                      | rest surface wa       |                                     |
| Pit, Liner:                                                                                                                                                                                                                                                                                                                                                         | Synthetic                                    | Ø 6 mils th     | cak Clary P                                              |              |                    | bbls [                               | Dalling M             | ethod:            |                                    | C. NIM               | tes Ditch No.         | <u></u>                             |
| Close                                                                                                                                                                                                                                                                                                                                                               | d-Loop Syst                                  | em 🔲            |                                                          |              |                    |                                      |                       |                   | Brine Diesel                       | /Orl-has             | ed D Gas/A            | ir 🛛                                |
|                                                                                                                                                                                                                                                                                                                                                                     |                                              |                 | 21                                                       | Propos       | ed Ca              | asing and Ce                         | ment I                | rogra             | m                                  |                      |                       |                                     |
| Hole S                                                                                                                                                                                                                                                                                                                                                              | Size                                         | C               | Casing Size                                              |              | Casing weight/foot |                                      |                       | Setting Depth     | Sack                               | s of Cement          | Estimated TOC         |                                     |
| 12 ½                                                                                                                                                                                                                                                                                                                                                                | 4"                                           |                 | 9 5/8°                                                   |              | 32.3#              |                                      |                       | 350'              |                                    | 210                  | SURFACE               |                                     |
| 8 %                                                                                                                                                                                                                                                                                                                                                                 | ; <sup>21</sup>                              |                 | 4 ½"                                                     |              | 10.5#              |                                      |                       | 1700'             |                                    | 500                  | SURFACE               |                                     |
|                                                                                                                                                                                                                                                                                                                                                                     |                                              |                 |                                                          |              |                    |                                      |                       |                   |                                    | <u> </u>             |                       |                                     |
|                                                                                                                                                                                                                                                                                                                                                                     |                                              | <u> </u>        |                                                          | <del> </del> |                    |                                      |                       | _                 |                                    |                      |                       |                                     |
| Describe the proposed program. If this application is to DEEPEN or PLUG BACK, give the data on the Describe the blowout prevention program, if any. Use additional sheets if necessary.  Propose to drill into the Graneros Sh. exploring for oil and/or gas in all formations encountered.  (1) Shafeo 11" Double Ram 3000# EWS (1) Grant 11" rotating head, 3000# |                                              |                 |                                                          |              |                    | n the pre                            | sent productive zo    | one and           |                                    | P 27 '07<br>IS. DIV. |                       |                                     |
| (1) 5000# choi<br>(1) Koomey 3<br>(4) 10 gallon b                                                                                                                                                                                                                                                                                                                   | station 300                                  |                 | anjıc bumb                                               | √×.          |                    |                                      |                       |                   |                                    |                      |                       |                                     |
| belief, I furth                                                                                                                                                                                                                                                                                                                                                     | er certify tl                                | hat the drilli  | given above is true  ng pit will be con  beliernstive OV | structed :   | accordi            | ing to NMOCD g                       | wledge a<br>uidelines | nd<br>□,          | OIL CO                             | NSEF                 | OITAVS                | N DIVISION                          |
| a general permit , or an (attached) alternative OCD-approved plan .  Significant                                                                                                                                                                                                                                                                                    |                                              |                 |                                                          |              |                    |                                      | Approved by:          | É]                | hor                                |                      |                       |                                     |
| Printed name.                                                                                                                                                                                                                                                                                                                                                       | Glenn W. F                                   | Reed, P. E.     |                                                          |              |                    |                                      |                       | <u></u>   ·       | Title:                             | 1                    | 7                     |                                     |
| Title: Senior V                                                                                                                                                                                                                                                                                                                                                     | Vice-Preside                                 | ent of Operati  | ons                                                      |              |                    |                                      |                       |                   | Approval Date:                     |                      | Expiration            | n Date:                             |
| E-mail Addres                                                                                                                                                                                                                                                                                                                                                       | s, amteod@                                   | Japproachres    | ouroes.com                                               |              |                    |                                      |                       |                   |                                    |                      |                       |                                     |
|                                                                                                                                                                                                                                                                                                                                                                     | rate: Sentember 24 2007 Phone (817) 989-9000 |                 |                                                          |              |                    |                                      |                       | Conditions of Ann | rovel At                           | tuchet []            |                       |                                     |