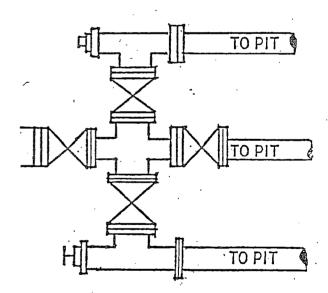

|                                                                                                                                                                                                                                                                                                                                                                     | •                                            | Santa Fc, NM    |                                                          |              |                    | Sama re, iv                          |                       |                   |                                    |                      |                       |                                     |
|---------------------------------------------------------------------------------------------------------------------------------------------------------------------------------------------------------------------------------------------------------------------------------------------------------------------------------------------------------------------|----------------------------------------------|-----------------|----------------------------------------------------------|--------------|--------------------|--------------------------------------|-----------------------|-------------------|------------------------------------|----------------------|-----------------------|-------------------------------------|
| APP                                                                                                                                                                                                                                                                                                                                                                 | LICAT                                        | ION FO          | R PERMIT                                                 |              |                    | L, RE-ENTI                           | ER, DI                | EEPE              | N, PLUGB                           | ACK                  | , OR AD               | D A ZONE                            |
|                                                                                                                                                                                                                                                                                                                                                                     |                                              | A<br>630        | APPROACH OPER<br>00 RIDGLEA PLA                          | ATTING I     | LLC .              |                                      |                       |                   | 248343                             |                      | API Number            |                                     |
| Property Code Property Name Property Name                                                                                                                                                                                                                                                                                                                           |                                              |                 |                                                          |              |                    |                                      | 30 – 039-             | <u>. 30</u>       | <u>788C</u>                        | <b>Q</b><br>II No.   |                       |                                     |
| Property Code                                                                                                                                                                                                                                                                                                                                                       |                                              |                 |                                                          | SENA         |                    |                                      |                       |                   |                                    | WC                   | 1 /                   |                                     |
|                                                                                                                                                                                                                                                                                                                                                                     |                                              | <u>}</u>        | Proposed Pool 1                                          |              |                    |                                      |                       |                   | <sup>10</sup> Proposed Pool 2      |                      |                       |                                     |
|                                                                                                                                                                                                                                                                                                                                                                     | WC 18                                        | NYEID           | MANCOS                                                   | -            | 7 -                |                                      | <u> </u>              |                   |                                    |                      |                       |                                     |
|                                                                                                                                                                                                                                                                                                                                                                     |                                              |                 |                                                          |              |                    | Surface Locat                        | ·                     |                   | <del></del>                        |                      |                       |                                     |
| UL or lot no                                                                                                                                                                                                                                                                                                                                                        | Section<br>10                                | Township<br>28N | Range<br>4E                                              | Gar          |                    | Feet from the<br>350                 | 1                     | outh line<br>UTH  | Feet from the<br>495               | E                    | ast/West line<br>WEST | County<br>RIO ARRIBA                |
|                                                                                                                                                                                                                                                                                                                                                                     | 1 ''                                         |                 |                                                          |              |                    | ole Location If                      |                       |                   |                                    |                      |                       | 144.                                |
| UL or lot no                                                                                                                                                                                                                                                                                                                                                        | Section                                      | Township        | Range                                                    | Lock         |                    | Feet from the                        | T                     | outh line         | Feet from the                      | E                    | est/West lime         | County                              |
|                                                                                                                                                                                                                                                                                                                                                                     |                                              |                 |                                                          | Ad           | ditio              | nal Well Info                        | ormatic               |                   |                                    |                      |                       |                                     |
| ·                                                                                                                                                                                                                                                                                                                                                                   | Type Code<br>N                               |                 | <sup>12</sup> Well Type Code<br>O                        |              |                    | <sup>13</sup> Cable/Rotary<br>ROTARY |                       |                   | <sup>14</sup> Lease Type Code<br>P |                      | 7                     | ind Level Elevation<br>1955 78° LSD |
|                                                                                                                                                                                                                                                                                                                                                                     | lultiple<br>N                                |                 | " Proposed Depth 2000                                    | ·            |                    | "Formation<br>GRANERO                | S                     | BE                | 19 Contractor<br>EARCAT DRLG CO    | )                    | ASAP                  | Spud Date                           |
| Depth to Grou                                                                                                                                                                                                                                                                                                                                                       | indwater >1                                  | 00 FEET         |                                                          | Distance     | from n             | earest fresh water v                 |                       |                   | T .                                |                      | rest surface wa       |                                     |
| Pit, Liner:                                                                                                                                                                                                                                                                                                                                                         | Synthetic                                    | Ø 6 mils th     | cak Clary P                                              |              |                    | bbls [                               | Dalling M             | ethod:            |                                    | C. NIM               | tes Ditch No.         | <u></u>                             |
| Close                                                                                                                                                                                                                                                                                                                                                               | d-Loop Syst                                  | em 🔲            |                                                          |              |                    |                                      |                       |                   | Brine Diesel                       | /Orl-has             | ed D Gas/A            | ir 🛛                                |
|                                                                                                                                                                                                                                                                                                                                                                     |                                              |                 | 21                                                       | Propos       | ed Ca              | asing and Ce                         | ment I                | rogra             | m                                  |                      |                       |                                     |
| Hole S                                                                                                                                                                                                                                                                                                                                                              | Size                                         | C               | Casing Size                                              |              | Casing weight/foot |                                      |                       | Setting Depth     | Sack                               | s of Cement          | Estimated TOC         |                                     |
| 12 ½                                                                                                                                                                                                                                                                                                                                                                | 4"                                           |                 | 9 5/8°                                                   |              | 32.3#              |                                      |                       | 350'              |                                    | 210                  | SURFACE               |                                     |
| 8 %                                                                                                                                                                                                                                                                                                                                                                 | ; <sup>21</sup>                              |                 | 4 ½"                                                     |              | 10.5#              |                                      |                       | 1700'             |                                    | 500                  | SURFACE               |                                     |
|                                                                                                                                                                                                                                                                                                                                                                     |                                              |                 |                                                          |              |                    |                                      |                       |                   |                                    | <u> </u>             |                       |                                     |
|                                                                                                                                                                                                                                                                                                                                                                     |                                              | <u> </u>        |                                                          | <del> </del> |                    |                                      |                       | _                 |                                    |                      |                       |                                     |
| Describe the proposed program. If this application is to DEEPEN or PLUG BACK, give the data on the Describe the blowout prevention program, if any. Use additional sheets if necessary.  Propose to drill into the Graneros Sh. exploring for oil and/or gas in all formations encountered.  (1) Shafeo 11" Double Ram 3000# EWS (1) Grant 11" rotating head, 3000# |                                              |                 |                                                          |              |                    | n the pre                            | sent productive zo    | one and           |                                    | P 27 '07<br>IS. DIV. |                       |                                     |
| (1) 5000# choi<br>(1) Koomey 3<br>(4) 10 gallon b                                                                                                                                                                                                                                                                                                                   | station 300                                  |                 | anjıc bumb                                               | √×.          |                    |                                      |                       |                   |                                    |                      |                       |                                     |
| belief, I furth                                                                                                                                                                                                                                                                                                                                                     | er certify tl                                | hat the drilli  | given above is true  ng pit will be con  beliernstive OV | structed :   | accordi            | ing to NMOCD g                       | wledge a<br>uidelines | nd<br>□,          | OIL CO                             | NSEF                 | OITAVS                | N DIVISION                          |
| a general permit , or an (attached) alternative OCD-approved plan .  Significant                                                                                                                                                                                                                                                                                    |                                              |                 |                                                          |              |                    |                                      | Approved by:          | É]                | hor                                |                      |                       |                                     |
| Printed name.                                                                                                                                                                                                                                                                                                                                                       | Glenn W. F                                   | Reed, P. E.     |                                                          |              |                    |                                      |                       | <u></u>   ·       | Title:                             | 1                    | 7                     |                                     |
| Title: Senior V                                                                                                                                                                                                                                                                                                                                                     | Vice-Preside                                 | ent of Operati  | ons                                                      |              |                    |                                      |                       |                   | Approval Date:                     |                      | Expiration            | n Date:                             |
| E-mail Addres                                                                                                                                                                                                                                                                                                                                                       | s, amteod@                                   | Japproachres    | ouroes.com                                               |              |                    |                                      |                       |                   |                                    |                      |                       |                                     |
|                                                                                                                                                                                                                                                                                                                                                                     | rate: Sentember 24 2007 Phone (817) 989-9000 |                 |                                                          |              |                    |                                      |                       | Conditions of Ann | rovel At                           | tuchet []            |                       |                                     |