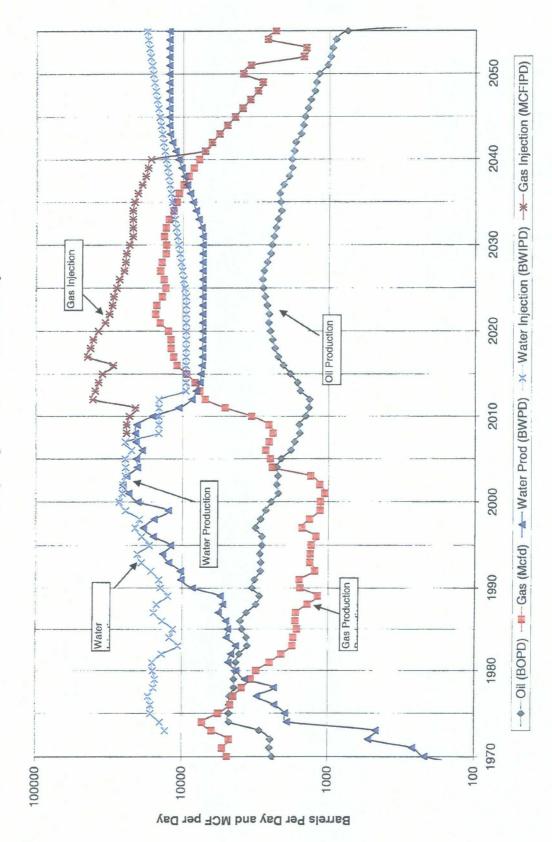

F. Production data: Provide graphs, charts and other supporting data to show the production history and production forecast of oil, gas, casinghead gas and water from the project area.

Exhibit B provides the VGSAU production and injection history along with the forecast of enhanced recovery due to the introduction of CO2.

258 3002532009 327 30-025-38627 228 30-025-38628 405 30-025-387**3**3

Vacuum Grayburg San Andres Unit History

# **EXHIBIT B**