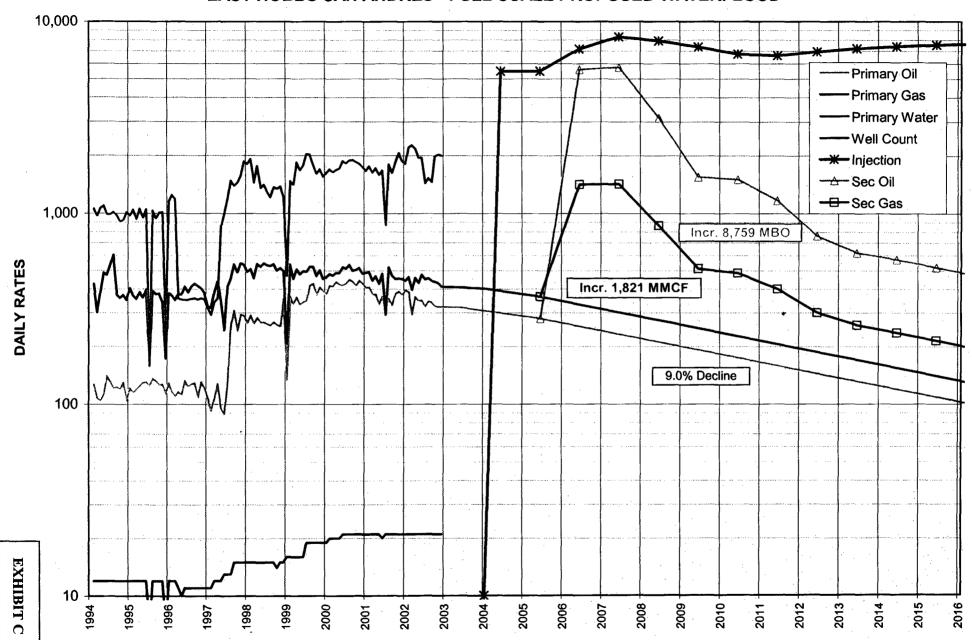

See the production curve marked as Exhibit C which shows the production history and forecast, respectively, for the project area.

Very truly yours,

Robert W. Floyd

President

EnerQuest Resources, LLC

## EAST HOBBS SAN ANDRES - FULL SCALE PROPOSED WATERFLOOD