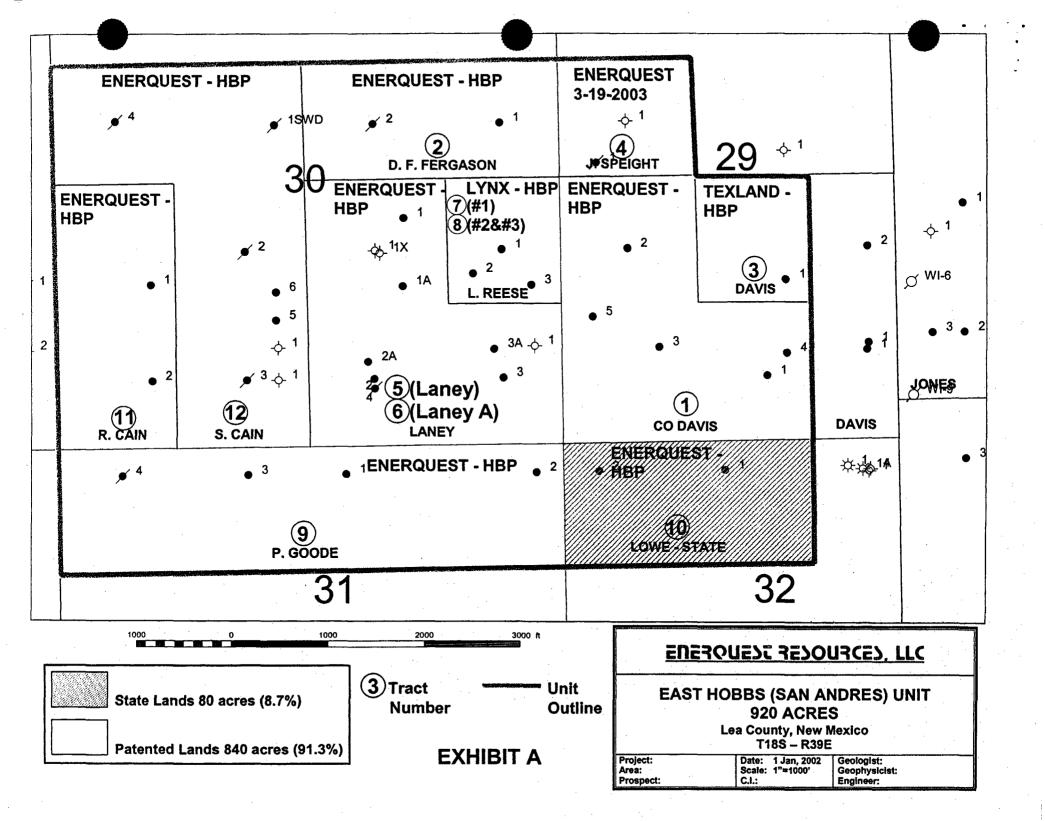

In accordance with Order No. R-9789, EnerQuest Resources provides the following information:

A. Operator's name and address:

EnerQuest Resources, LLC P. O. Box 11190 Midland, TX 79702

- B. Description of the Project Area:
  - 1. A plat showing the project area is attached hereto as Exhibit A.
  - 2. Description of the Project Area:

TOWNSHIP 18 SOUTH, RANGE 39 EAST, NMPM

Section 29: SW/4, SW/4 of NW/4

Section 30: S/2, S/2 of N/2 Section 31: N/2 of N/2

Section 32: N/2 of NW/4

- 3. Total Acres in project area: 920.00
- 4. Name of the subject pool and formation:

East Hobbs (San Andres) Pool San Andres formation

C. Status of operations in the project area:

The area which is the subject of this application is currently being developed with primary production operations.