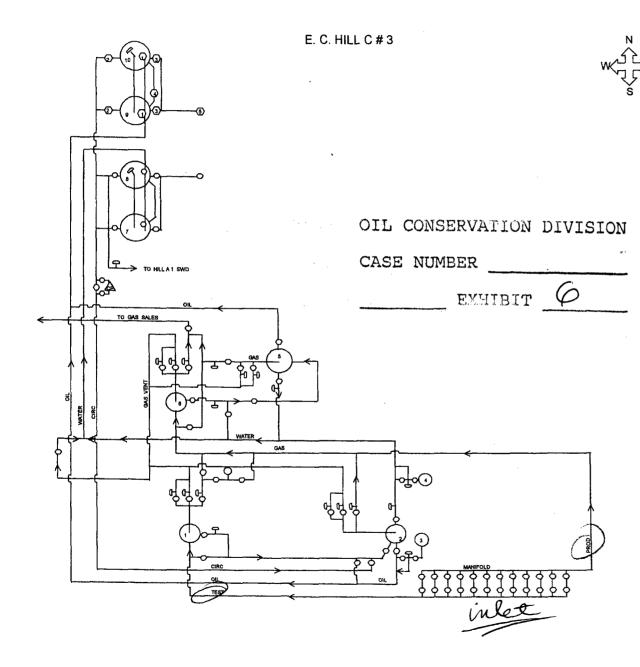

Test Separator 1 Test Heater Treater Oil - Test Pot 3 Water - Test Pot 0 Test Gas Meter **Production Heater Treater** 5 Production Separator 6 7 & 8 Water Tanks 9 & 10 Stock Tanks PRODUCTION SYSTEM CLOSED 1 Oil Sales by tank gauge to truck 2 Seal Requirements A. Production Phase 1 All valves 3 & 5 sealed closed B Sales Phase (from Tank 9) 1 Valves 1 & 2 sealed closed 2 Valve 3 on tanks 10 sealed closed C Sales Phase (from Tank 10) 1 Valves 1 & 2 sealed closed 2 Valve 3 on tanks 9 sealed closed LOCATION OF SITE SECURITY PLAN

Pogo Producing Company 300 N Marienfeld Suite 600 P. O. Box 10340 Midland, Texas 79702-7340

POGO PRODUCING COMPANY SITE FACILITY DIAGRAM PROPOSED E. C. HILL C # 3 1950' FSL & 990' FWL Section 27, T-23-S, R-37-E Lea County, New Mexico API #30-025-35365