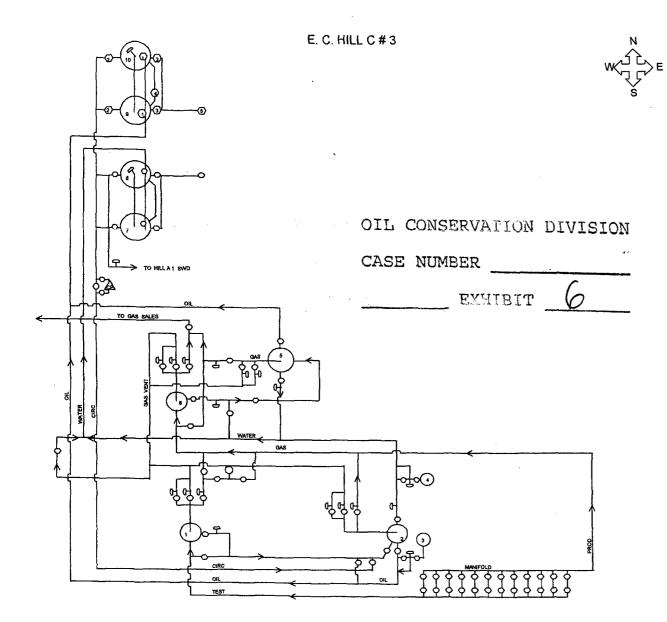

**Test Separator** 1 **Test Heater Treater** 2 Oil - Test Pot 3 4 Water - Test Pot Q Test Gas Meter 5 Production Heater Treater 6 Production Separator 7 & 8 Water Tanks 9 & 10 Stock Tanks PRODUCTION SYSTEM CLOSED 1 Oil Sales by tank gauge to truck 2 Seal Requirements A. Production Phase 1 All valves 3 & 5 sealed closed B Sales Phase (from Tank 9) 1 Valves 1 & 2 sealed closed 2 Valve 3 on tanks 10 sealed closed C Sales Phase (from Tank 10) 1 Valves 1 & 2 sealed closed 2 Valve 3 on tanks 9 sealed closed LOCATION OF SITE SECURITY PLAN Pogo Producing Company 300 N Marienfeld Suite 600 P. O. Box 10340 Midland, Texas 79702-7340

POGO PRODUCING COMPANY SITE FACILITY DIAGRAM PROPOSED E. C. HILL C # 3 1950' FSL & 990' FWL Section 27, T-23-S, R-37-E Lea County, New Mexico API #30-025-35365