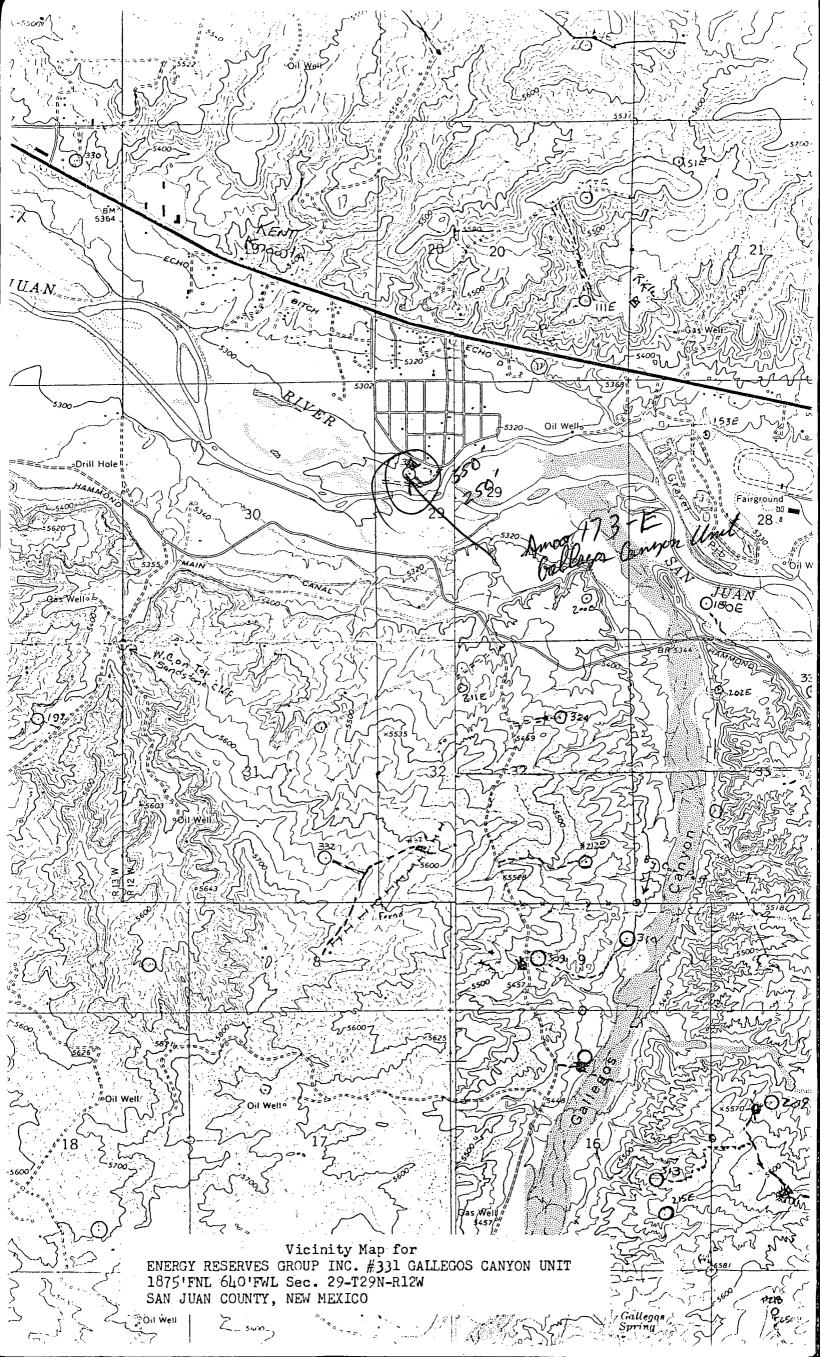

Gallegos Canyon Unit, Well No. 1875' FNL 640' FWL Section 29, T29N-R12W San Juan County, New Mexico. Fee Lease - L.V. Goff et ux

This proposed well is to be drilled to the Pictured Cliffs Formation at a depth of 1365'. Energy Reserves Group, Inc. is the sub operator of the Gallegos Canyon Unit which includes all formations above the base of the Pictured Cliffs Formation. Attached is a map delineating the Gallegos Canyon Unit boundry and the Pictured Cliffs participating area. 

This location is situated along the San Juan River bottom approximately 250' North of the current flow channel. Amoco Production Company has constructed an access road and well pad into their well No. 173-E located approximately 100' West of our proposed site. The area was elevated by hauling approximately 3' to 4' of fill material to eliminate flooding during periods of high run off. It is proposed to extend their pad a sufficient distance to allow for rig placement and safety of ... operations.

In addition, there are private residences located to the Northeast of the well which would prevent moving the site to the orthodox location.

Some residences Some bottom old has words Some bottom pack was words river be pack or pack was ch river be pack or pack was ch river be pack or pack or one of the pack to pack or pack or one of the pack o