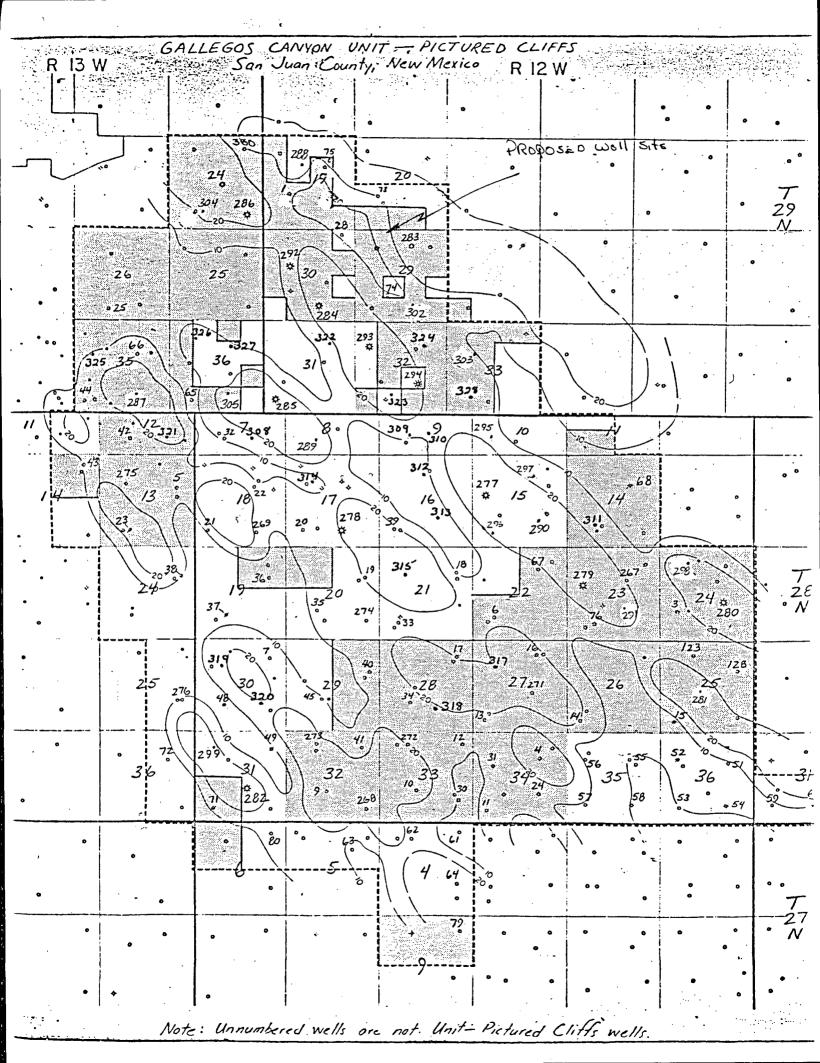

Gallegos Canyon Unit, Well No. 1875' FNL 640' FWL Section 29, T29N-R12W San Juan County, New Mexico. Fee Lease - L.V. Goff et ux

This proposed well is to be drilled to the Pictured Cliffs Formation at a depth of 1365'. Energy Reserves Group, Inc. is the sub operator of the Gallegos Canyon Unit which includes all formations above the base of the Pictured Cliffs Formation. Attached is a map delineating the Gallegos Canyon Unit boundry and the Pictured Cliffs participating area. 

This location is situated along the San Juan River bottom approximately 250' North of the current flow channel. Amoco Production Company has constructed an access road and well pad into their well No. 173-E located approximately 100' West of our proposed site. The area was elevated by hauling approximately 3' to 4' of fill material to eliminate flooding during periods of high run off. It is proposed to extend their pad a sufficient distance to allow for rig placement and safety of ... operations.

In addition, there are private residences located to the Northeast of the well which would prevent moving the site to the orthodox location.

Some residences Some bottom old has words Some bottom pack was words river be pack or pack was ch river be pack or pack was ch river be pack or pack or one of the pack to pack or pack or one of the pack o