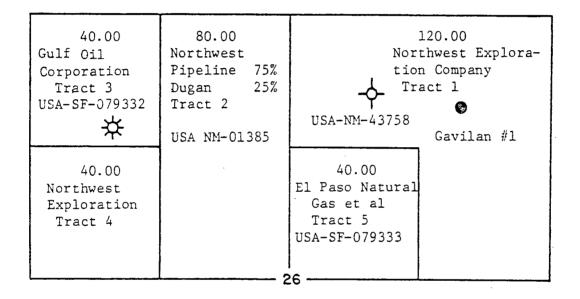

> Township 25 North, Range 2 West Section 26: N/2

containing <u>320.00</u> acres, more or less, and this agreement shall include the <u>Dakota formation</u> underlying said lands and the <u>natural gas and associated liquid</u> <u>hydrocarbons</u>, hereinafter referred to as "communitized substances", producible from such formation.

- 2. Attached hereto, and made a part of this agreement for all purposes is Exhibit "B" designating the operator of the "communitized area" and showing the acreage, percentage and ownership of oil and gas interests in all lands within the "communitized area", and the authorization, if any, for communitizing or pooling any patented or fee lands within the "communitized area."
- 3. All matters of operation shall be governed by the operator under and pursuant to the terms and provisions of this agreement. A successor operator may be designated by the owners of the working interest in the "communitized area" and four (4) executed copies of a designation of successor operator shall be filed with the Deputy Minerals Manager for Oil and Gas.
- 4. Operator shall furnish the Secretary of the Interior, or his authorized representative, with a log and history of any well drilled on the "communitized area", monthly reports of operations, statements of oil and gas sales and royalties, and such other reports as are deemed necessary to compute monthly the royalty due the United