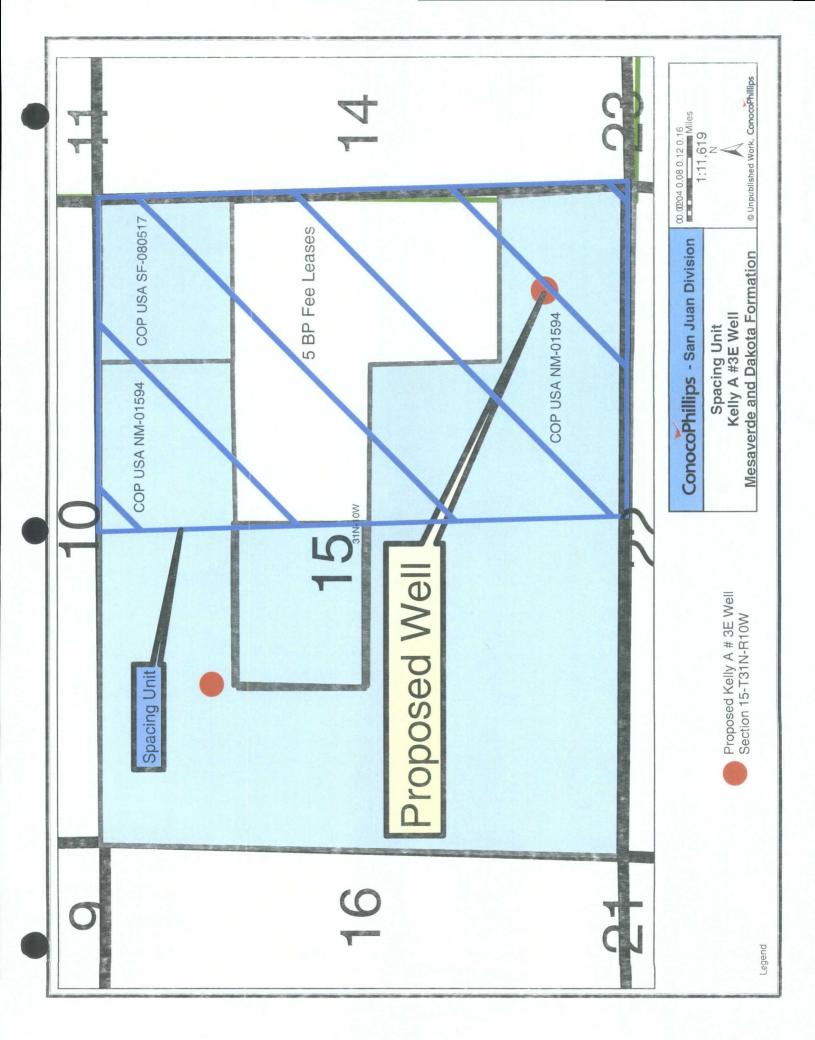

## I. LANDS SUBJECT TO OPERATING AGREEMENT:

Township 31 North, Range 10 West, N.M.P.M., San Juan County, NM

Section 15: E/2

## II. RESTRICTIONS, IF ANY, AS TO DEPTHS OR FORMATIONS:

Limited to the Mesaverde and Dakota formations.

.

IV.OIL AND GAS LEASES SUBJECT TO THIS AGREEMENTCOP Lease Number:419813/000Lease Date:August 1, 1951Lease Term:5 years

Kelly A 3E Mesaverde & Dakota

Lessor: Present Lessee of Record: Description of Land Committed:

Number of Acres: Royalty Rate: Percent of ORRI Owners Name and Percent of Working Interest Owners:

Agency Number:

() Lease Number:

Lease Date:

Lessee Term:

USA SF-080517 Payne, Edith A. <u>Township 31 North, Range 10 West, N.M.P.M.</u> E/2 of Section 15 (NENE) 39.75 acres 12.50%

3.50%

Burlington Resources Oil & Gas Company LP – 100% NMSF-080517

418138/000 May 1, 1950 5 years USA SF-01594 Kelly, Laurence C. <u>Township 31 North, Range 10 West, N.M.P.M.</u> E/2 of Section 15 (NWNE, NW5E, 5/2 SE) 159.11 acres 12.50% 5.50%

Burlington Resources Oil & Gas Company LP – 100% NMNM-01594

270662/000 May 1, 1950 5 years USA SF-01594 Kelly, Laurence C. Township 31 North, Range 10 West, N.M.P.M. E/2 of Section 15 (NW NE, NW SE, 5/25E) 159.11 acres 12.50% 5.50% ConocoPhillips Company – 25% Burlington Resources Oil & Gas Company LP – 75% NMNM-01594 Fee lease owned by BP September 27, 1950