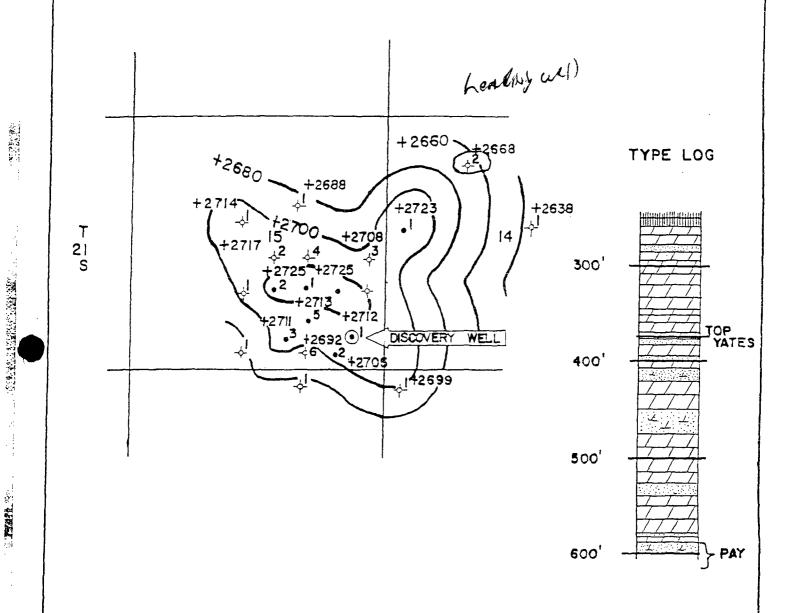

THE STATE OF

FIELD MAGRUDER EDDY COUNTY, NEW MEXICO STRUCTURAL CONTOURS

ON TOP OF YATES PAY SCALE IN FEET 4000

DEC. 1956