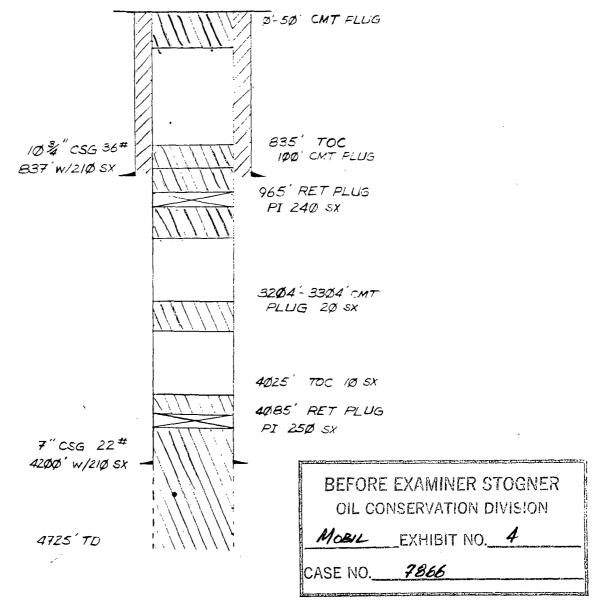

### PLUGGED & ABANDONED WELL

| OPERATOR, LEASE & WELL NO.    | LOCATION     | DATE DRILLED | DEPTH |
|-------------------------------|--------------|--------------|-------|
| MPTM, Bridges State, Well #39 | L-26-17S-34E | 8-11-39      | 4725  |