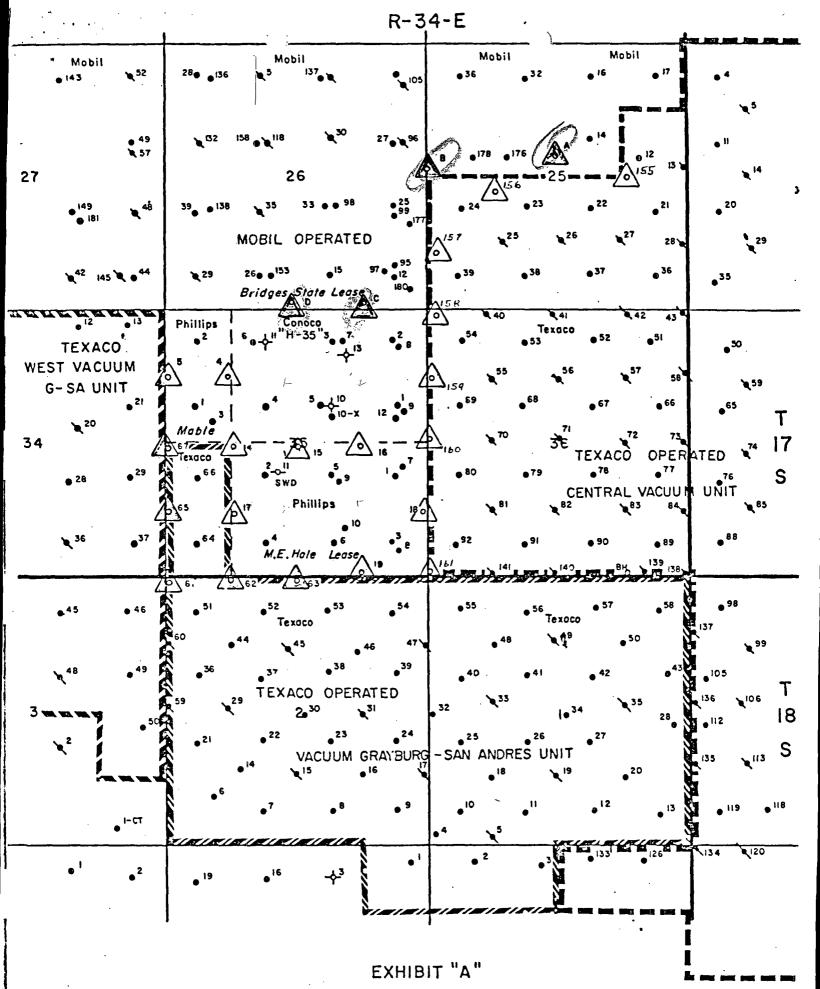

# MOBIL PRODUCING TEXAS & NEW MEXICO INC. VACUUM (GRAYBURG - SAN ANDRES) BRIDGES STATE WATERFLOOD PROJECT SEC. 26, T-17S, R-34E

Producing Well Data on Public Record within Area of Review

| Well |                       | Well | Date    | Total |        | Completion                 | Casing                     | Construction Detail Weight Depth | on Detail<br>Depth |                             |
|------|-----------------------|------|---------|-------|--------|----------------------------|----------------------------|----------------------------------|--------------------|-----------------------------|
| 4    | в 26-178-34Е          | 011  | 4-13-38 | 6877' | 6000"  | San Andres<br>4476-4575'   | 10-3/4"<br>7"<br>5"        | 40<br>24<br>15                   | 41                 | 840'<br>4270'<br>4166-6877' |
| 30   | G 2 <b>6</b> -17S-34E | MIM  | 4-25-39 | 6800' | 49231  | San Andres<br>4450-4576'   | 10-3/4"<br>7"<br>5-1/2"&5" | 35.75<br>24<br>17&15.5           | 40                 | 820'<br>4250'<br>4069-6800' |
| 35   | K 26-17S-34E          | WIW  | 7-13-39 | 4822" |        | San Andres<br>4200-4822'0H | 10-3/4"<br>7"              | 36<br>24                         |                    | 823'<br>4200'               |
| 38   | A 26-17S-34E          | 011  | 1-17-63 | 6795  | 6620*  | Blinebry<br>6472-6518'     | 10-3/4"<br>7"<br>4-1/2"    | 40<br>24<br>9.5                  | 40                 | 825'<br>4230'<br>4025-6795' |
| 105  | A 26-17S-34E          | WIW  | 4-23-65 | 6150' | .5958* | San Andres<br>4361-4435'   | 8-5/8"<br>4-1/2"           | 24<br>9.5                        |                    | 1516†<br>6150†              |
| 138  | L 26-17S-34E          | 011  | 8-08-70 | 8700* | 86501  | ABO<br>8506-8600'          | 8-5/8"<br>5-1/2"           | 20&24<br>14&15.5&17              |                    | 1615'<br>8700'              |

# MOBIL PRODUCING TEXAS & NEW MEXICO INC. VACUUM (GRAYBURG - SAN ANDRES) BRIDGES STATE WATERFLOOD PROJECT SEC. 26, T-17S, R-34E

Tabulated data of all plugged and abandoned wells on public record within area of review.