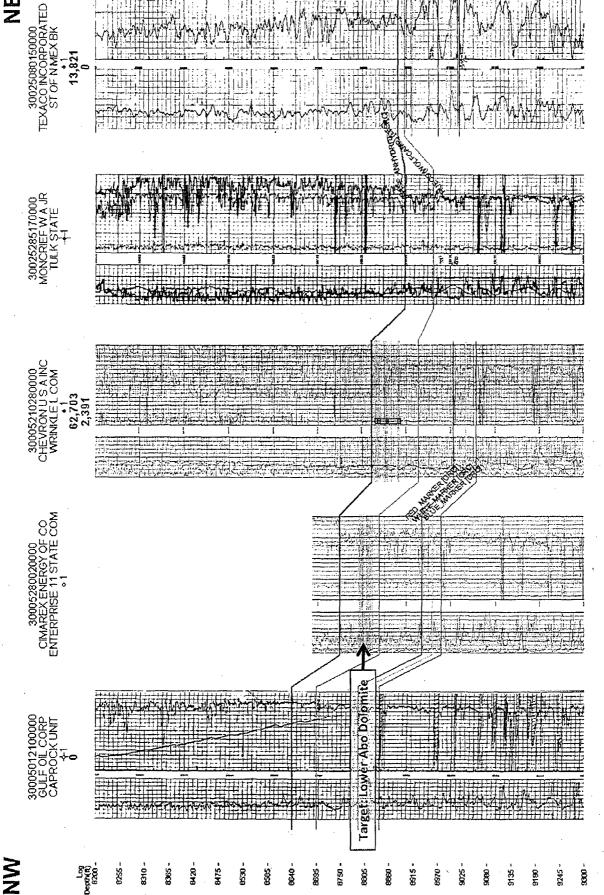

## AFFIDAVIT OF CHRISTOPHER CUYLER

| CITY AND C            | OUNTY OF MIDLAND                                                                   | )                                                                                                |  |  |  |  |
|-----------------------|------------------------------------------------------------------------------------|--------------------------------------------------------------------------------------------------|--|--|--|--|
| STATE OF T            | EXAS                                                                               | ) ss.<br>)                                                                                       |  |  |  |  |
| Christ                | opher Cuyler, being duly sworn upor                                                | n his oath, deposes and states:                                                                  |  |  |  |  |
| 1.                    | I am over the age of 18, and have personal knowledge of the matters stated herein. |                                                                                                  |  |  |  |  |
| 2.                    | I am a geologist for Cimarex Energ                                                 | gy Co. ("Cimarex").                                                                              |  |  |  |  |
| , -                   | • •                                                                                | Lower Abo Area that shows structural contours<br>Formation as well as a geological line of cross |  |  |  |  |
| 4.<br>target for hori | Exhibit B is a cross section that s zontal wells in the area.                      | shows the productive interval and stratigraphic                                                  |  |  |  |  |
| 5.                    | Exhibit C is a plat that shows local                                               | well control as well as the subject well.                                                        |  |  |  |  |
| 6. shows the pla      | Exhibit D is the final end-of-well n view as well as the cross sectional           | directional report for this horizontal well. This representation of our wellbore.                |  |  |  |  |
| 7.<br>Cimarex antic   | All quarter-quarter sections in the sipates producing reserves from each           | well unit are prospective in the lower Abo, and a quarter-quarter section.  Christopher Cuyler   |  |  |  |  |
| SUBS<br>Christopher C |                                                                                    | fore me this 15 <sup>th</sup> day of October, 2008 by                                            |  |  |  |  |
| My Commiss            | ion Expires: September 24. A                                                       | Notary Public                                                                                    |  |  |  |  |
|                       | VIVIANA M. BUSH Notary Public, State of Texas My Commission Expires                | Oil Consequation Division                                                                        |  |  |  |  |