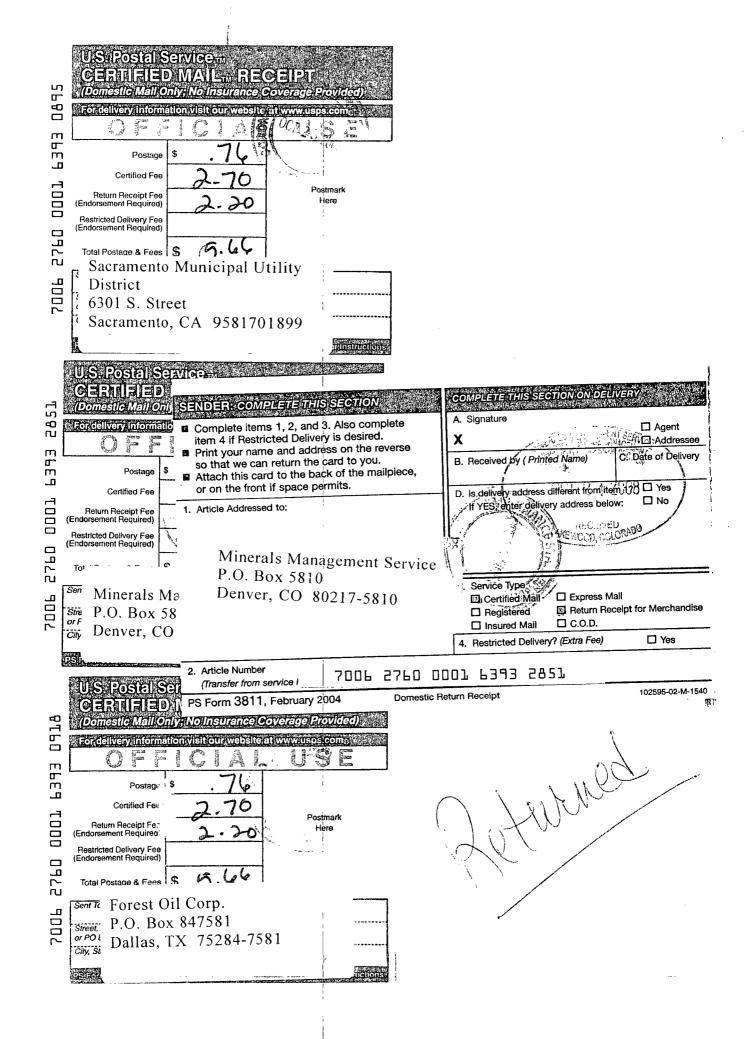

# EXHIBIT A WILLIAMS PRODUCTION CO., LLC's APPLICATION TO ABOLISH OR CONTRACT ALL EXISTING GALLUP POOLS FROM THE ROSA UNIT

Sacramento Municipal Utility District 6301 S. Street
Sacramento, CA 9581701899

Minerals Management Service P.O. Box 5810 Denver, CO 80217-5810

Forest Oil Corp. P.O. Box 847581 Dallas, TX 75284-7581

ConocoPhillips Co. 21873 Network Place Chicago, ILL 60673-1218

BP America Production Company Attention: OOJI P.O. Box 21868 Tulsa, OK 74121