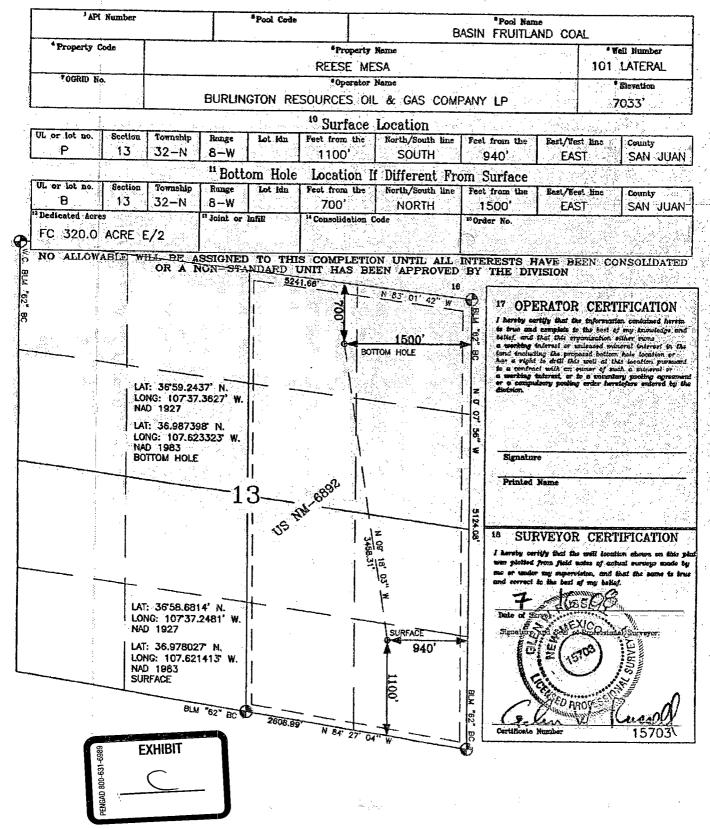

In support of its application Burlington states:

(1) Burlington is the current operator of the E/2 of Section 13, T32N, R8W, San Juan County, New Mexico.

(2) This spacing unit currently contains two wells completed in the Basin Fruitland Coal-Gas Pool (See forms C-102 attached as Exhibit "A" and Exhibit "B")

(a) the Reese Mesa Well No. 101 (API #30-045-26977) located 945 feet FEL and 1100 feet FSL (Unit P) of this section; and

(b) the Reese Mesa Well No. 101S (API #30-045-33286) located 1870 feet FNL and 805 feet FEL (Unit H).

(4) Because the two existing coal-gas wells are estimated to recovery only 1.1% of the gas in place, Burlington plans to re-enter the Reese Mesa Well No. 101 and drill a horizontal lateral sidetrack in this existing wellbore in a northerly direction approximately 3,458 feet to test the practicality of increasing ultimate recovery from this spacing unit.

(5) By doing so, the northern portion of the horizontal lateral for the Reese Mesa No. 101 well will be within the NE/4 of this section thus resulting in two wellbores in the same quarter section.

(6) In accordance with Division Rule 111, Burlington proposes the creation of a horizontal wellbore project area consisting of the E/2 of Section 13 staying within the vertical limits of the Fruitland coal-gas pool and a production area not less than 660 feet from each of the end and side boundaries of this spacing unit. See Exhibit "C"