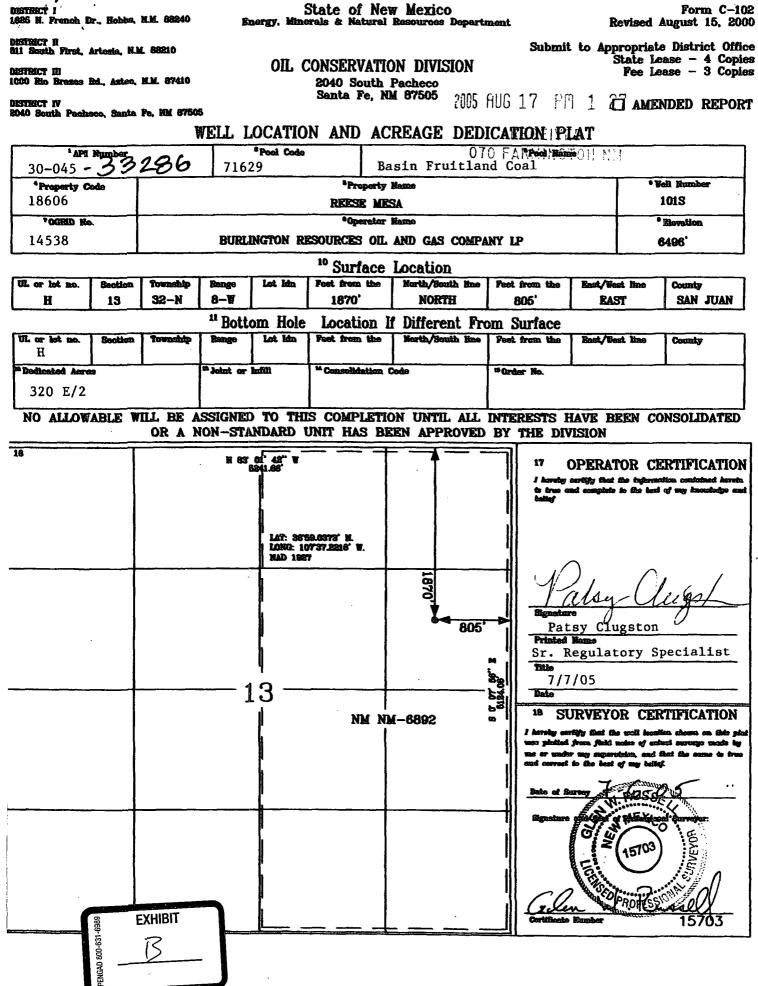

In support of its application Burlington states:

(1) Burlington is the current operator of the E/2 of Section 13, T32N, R8W, San Juan County, New Mexico.

(2) This spacing unit currently contains two wells completed in the Basin Fruitland Coal-Gas Pool (See forms C-102 attached as Exhibit "A" and Exhibit "B")

(a) the Reese Mesa Well No. 101 (API #30-045-26977) located 945 feet FEL and 1100 feet FSL (Unit P) of this section; and

(b) the Reese Mesa Well No. 101S (API #30-045-33286) located 1870 feet FNL and 805 feet FEL (Unit H).

(3) The Basin Fruitland Coal-Gas Pool is governed by Special Rules and Regulations which provide for 320-acre spacing and proration units in the Low Productivity Area on which as many as two wells may be drilled. See Order R-8768 thru R-8768-F) These Special Pool Rules and Regulations provide, among other things, that no more than two wells shall be located within a 320-acre spacing unit with each located in a different quarter section (160-acre tract) of the unit. See Special Rule 7(d).