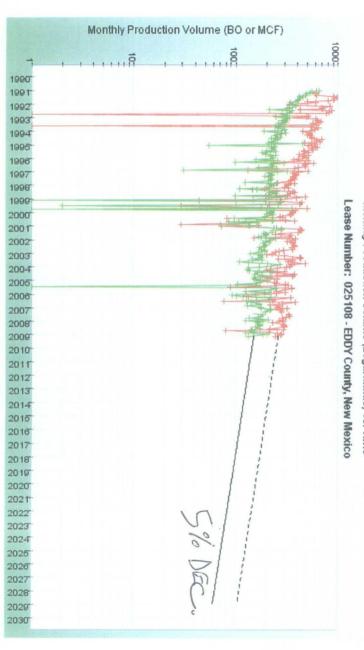

## å drillinginfo

| Wells<br>30-015-23386(001) | CROW FLATS FEDERAL COM                        | Field<br>DOG CANYON                 |
|----------------------------|-----------------------------------------------|-------------------------------------|
|                            | Oil Lease Number<br>025108                    | Operator<br>THREE SPAN OIL & GAS CO |
|                            | Cumulative (since 1970)<br>47,158 BO; 82 MMCF | EDDY County, New Mexico             |

## III and Casinghead Gas Production

## Monthly Production Volume (Logarithmic) vs. Time