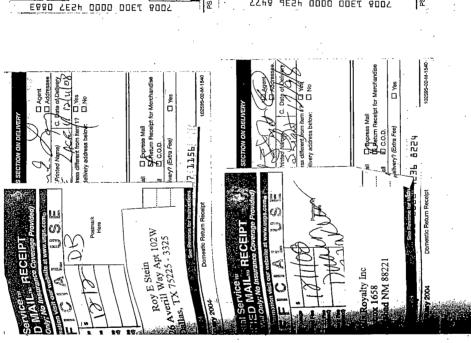

- 1. I am over the age of 18, and have personal knowledge of the matters stated herein.
- 2. I am a landman for Enervest Operating LLC
- 3. Applicant has conducted a good faith, diligent effort to find the names and correct addresses of the interest owners entitled to receive notice of the application filed herein.
- 4. Attached as Exhibit A is a plat highlighting in blue the area of review for the initial phase of the waterflood expansion.
- 5. A list of wells within the area of review which penetrate the injection zone, and which identifies the operators of the wells, is attached as Exhibit B. This information was obtained from Oil Conservation Division files.
- 6. A list of working interest owners in the Grayburg formation in lands within the area of review, but outside of the unit area and with no well thereon, is attached as Exhibit C. This information was obtained from federal, state, and county lease records.
- 7. Notice of the application was provided to the interest owners, at their correct addresses, by certified mail. Copies of the notice letter and certified return receipts are attached hereto as Exhibit D.
  - 8. Applicant has complied with the notice provisions of Division Rules.

## Notice List "B" West Loco Hills Unit Area Offset Leasehold Owners Within the C-108 Notice Area