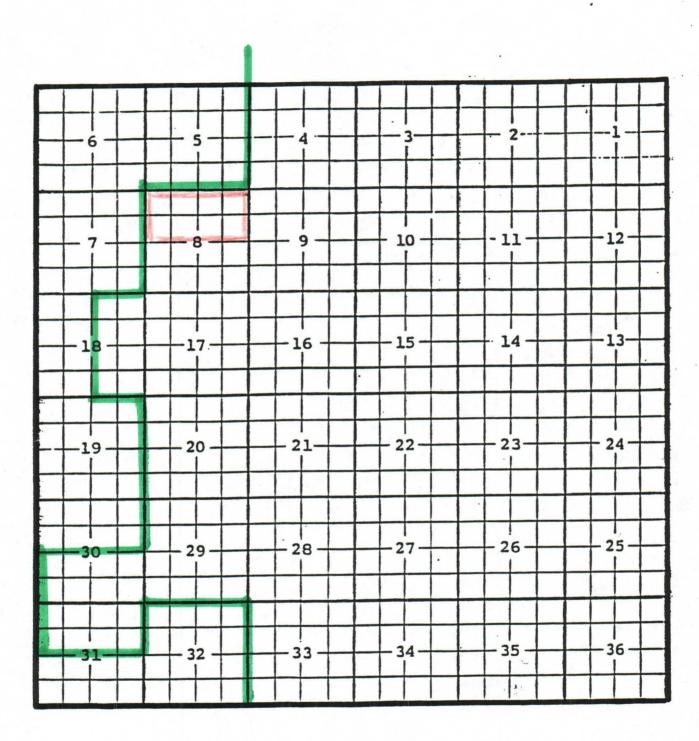

.



Yates Petroleum Corporation, Palo Duro 'BCO' State Com. # 1 Location: Unit I, Sec. 35, Township 23 South, Range 27 East, NMPM

Completed 09/16/03 in the Morrow formation.

Top of perforations: 12,386'.



Marbob Energy Corporation, Edsel's Wand Waver Fee # 1

Location: Lot 5, Sec. 6, Township 24 South, Range 28 East, NMPM

Completed 09/10/03 in the Morrow formation.

Top of perforations: 12,533'.



Marbob Energy Corporation, Nutrageous Federal #1

Location: Unit H, Sec. 3, Township 22 South, Range 27 East, NMPM

Completed 09/05/03 in the Morrow formation.

Top of perforations: 11,443'.

Marbob Energy Corporation, Butterfinger Federal Com. #1

Location: Unit A, Sec. 10, Township 22 South, Range 27 East, NMPM

Completed 07/22/03 in the Morrow formation.

Top of perforations: 11,531'.



Yates Petroleum Corporation, Stare State Unit #1

Location: Unit D, Section 8, Township 9 South, Range 27 East, NMPM

Completed 10/23/03 in the Siluro-Devonian formation.

Top of perforations: 6312'.



Yates Petroleum Corporation, Kirby 'BCK' Federal Com. #1

Location: Unit F, Sec. 21, Township 10 South, Range 26 East, NMPM

Completed 09/22/03 in the Siluro-Devonian formation.

Top of perforations: 5744'.



Elk Oil Company, Overeasy State # 1

Location: Unit D, Sec. 6, Township 10 South, Range 27 East, NMPM

Completed 09/04/03 in the Wolfcamp formation.

Top of perforations: 5770'.



Marbob Energy Corporation, OXY Poteet Strawberry Federal #1 Location: Unit H, Sec. 10, Township 17 South, Range 31 East, NMPM Completed 09/23/03 in the Wolfcamp Spring formation. Top of perforations: 8597