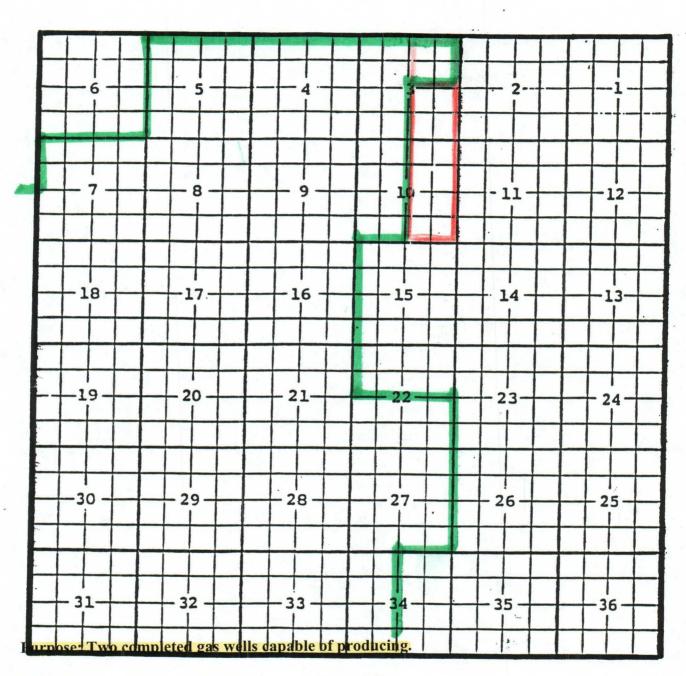

**Eddy County, New Mexico Pool** 

**TOWNSHIP 21 SOUTH, RANGE 24 EAST, NMPM** 

Purpose: One completed gas well capable of producing.

Fasken Oil and Ranch, Ltd., Indian Hills Com. #1

Location: Unit J, Section 8, Township 21 South, Range 24 East. NMPM

Completed on 10/07/03 in the Upper Pennsylvanian formation.

Top of perforations: 8708'.

Devon Energy Production Company, L.P., Todd '15N' Federal # 14 Location: Unit N, Sec. 15, Township 23 South, Range 31 East, NMPM