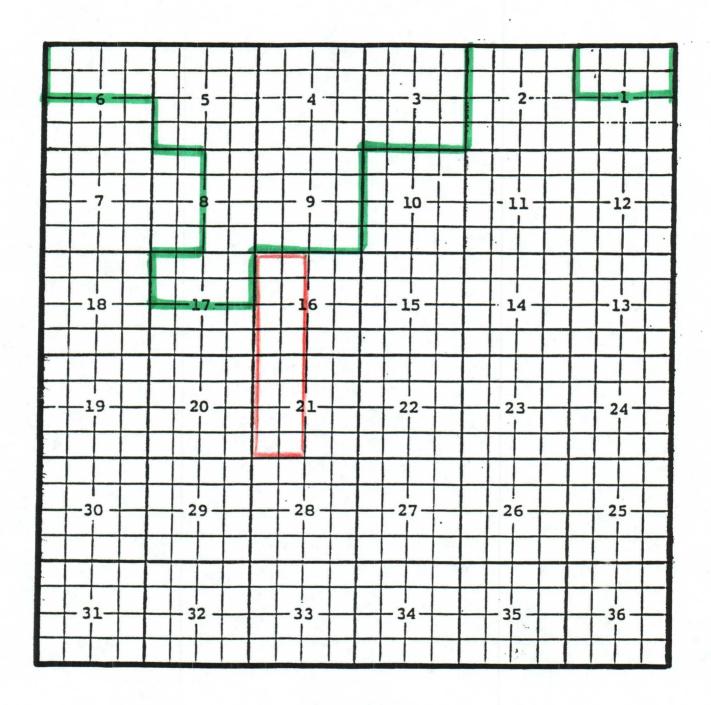

6'.



Marbob Energy Corporation, Edsel's Wand Waver Fee # 1

Location: Lot 5, Sec. 6, Township 24 South, Range 28 East, NMPM

Completed 09/10/03 in the Morrow formation.

Top of perforations: 12,533'.



Marbob Energy Corporation, Nutrageous Federal #1

Location: Unit H, Sec. 3, Township 22 South, Range 27 East, NMPM

Completed 09/05/03 in the Morrow formation.

Top of perforations: 11,443'.

Marbob Energy Corporation, Butterfinger Federal Com. #1

Location: Unit A, Sec. 10, Township 22 South, Range 27 East, NMPM

Completed 07/22/03 in the Morrow formation.

Top of perforations: 11,531'.



Yates Petroleum Corporation, Stare State Unit #1

Location: Unit D, Section 8, Township 9 South, Range 27 East, NMPM

Completed 10/23/03 in the Siluro-Devonian formation.

Top of perforations: 6312'.



Yates Petroleum Corporation, Kirby 'BCK' Federal Com. #1

Location: Unit F, Sec. 21, Township 10 South, Range 26 East, NMPM

Completed 09/22/03 in the Siluro-Devonian formation.

Top of perforations: 5744'.



Elk Oil Company, Overeasy State # 1

Location: Unit D, Sec. 6, Township 10 South, Range 27 East, NMPM

Completed 09/04/03 in the Wolfcamp formation.

Top of perforations: 5770'.



Marbob Energy Corporation, OXY Poteet Strawberry Federal #1 Location: Unit H, Sec. 10, Township 17 South, Range 31 East, NMPM Completed 09/23/03 in the Wolfcamp Spring formation. Top of perforations: 8597'.

**Eddy County, New Mexico Pool** 

**TOWNSHIP 21 SOUTH, RANGE 24 EAST, NMPM** 



Purpose: One completed gas well capable of producing.

Fasken Oil and Ranch, Ltd., Indian Hills Com. #1

Location: Un