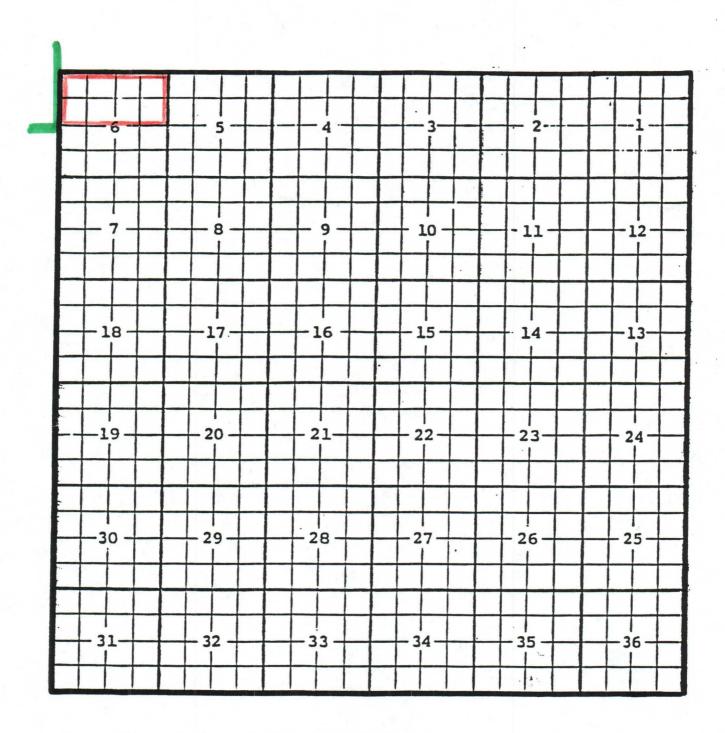

b Energy Corporation, Nutrageous Federal #1

Location: Unit H, Sec. 3, Township 22 South, Range 27 East, NMPM

Completed 09/05/03 in the Morrow formation.

Top of perforations: 11,443'.

Marbob Energy Corporation, Butterfinger Federal Com. #1

Location: Unit A, Sec. 10, Township 22 South, Range 27 East, NMPM

Completed 07/22/03 in the Morrow formation.

Top of perforations: 11,531'.



Yates Petroleum Corporation, Stare State Unit #1

Location: Unit D, Section 8, Township 9 South, Range 27 East, NMPM

Completed 10/23/03 in the Siluro-Devonian formation.

Top of perforations: 6312'.



Yates Petroleum Corporation, Kirby 'BCK' Federal Com. #1

Location: Unit F, Sec. 21, Township 10 South, Range 26 East, NMPM

Completed 09/22/03 in the Siluro-Devonian formation.

Top of perforations: 5744'.



Elk Oil Company, Overeasy State # 1

Location: Unit D, Sec. 6, Township 10 South, Range 27 East, NMPM

Completed 09/04/03 in the Wolfcamp formation.

Top of perforations: 5770'.



Marbob Energy Corporation, OXY Poteet Strawberry Federal #1 Location: Unit H, Sec. 10, Township 17 South, Range 31 East, NMPM Completed 09/23/03 in the Wolfcamp Spring formation. Top of perforations: 8597'.

**Eddy County, New Mexico Pool** 

**TOWNSHIP 21 SOUTH, RANGE 24 EAST, NMPM** 



Purpose: One completed gas well capable of producing.

Fasken Oil and Ranch, Ltd., Indian Hills Com. #1

Location: Unit J, Section 8, Township 21 South, Range 24 East. NMPM

Completed on 10/07/03 in the Upper Pennsylvanian formation.

Top of perforations: 8708'.



Devon Energy Production Company, L.P., Todd '15N' Federal # 1