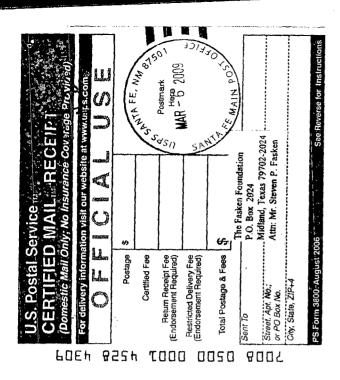

4. Notice of the application was provided to the interest owners, at their correct addresses, by certified mail. Copies of the notice letter and certified return receipts are attached hereto as Exhibit A.

### EXHIBIT A

- The Bundy Family Trust 1604 Westridge Way Casper, Wyoming 82601
- Kimberly Ann Brehm
   1360 Lemmers Rd.
   Casper, Wyoming 82601

1

1 1

3) The Fasken Foundation
 P.O. Box 2024
 Midland, Texas 79702-2024
 Attn: Mr. Steven P. Fasken