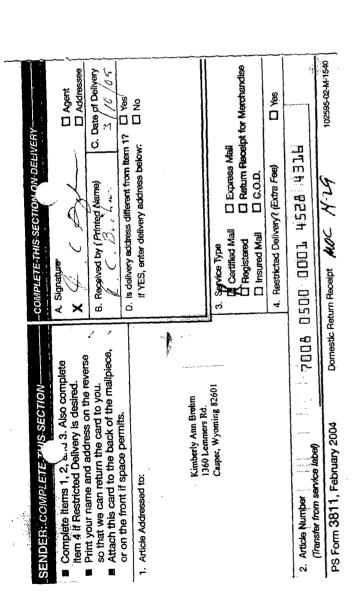

4. Notice of the application was provided to the interest owners, at their correct addresses, by certified mail. Copies of the notice letter and certified return receipts are attached hereto as Exhibit A.

### EXHIBIT A

- The Bundy Family Trust 1604 Westridge Way Casper, Wyoming 82601
- Kimberly Ann Brehm
   1360 Lemmers Rd.
   Casper, Wyoming 82601

1

1 1

3) The Fasken Foundation
 P.O. Box 2024
 Midland, Texas 79702-2024
 Attn: Mr. Steven P. Fasken