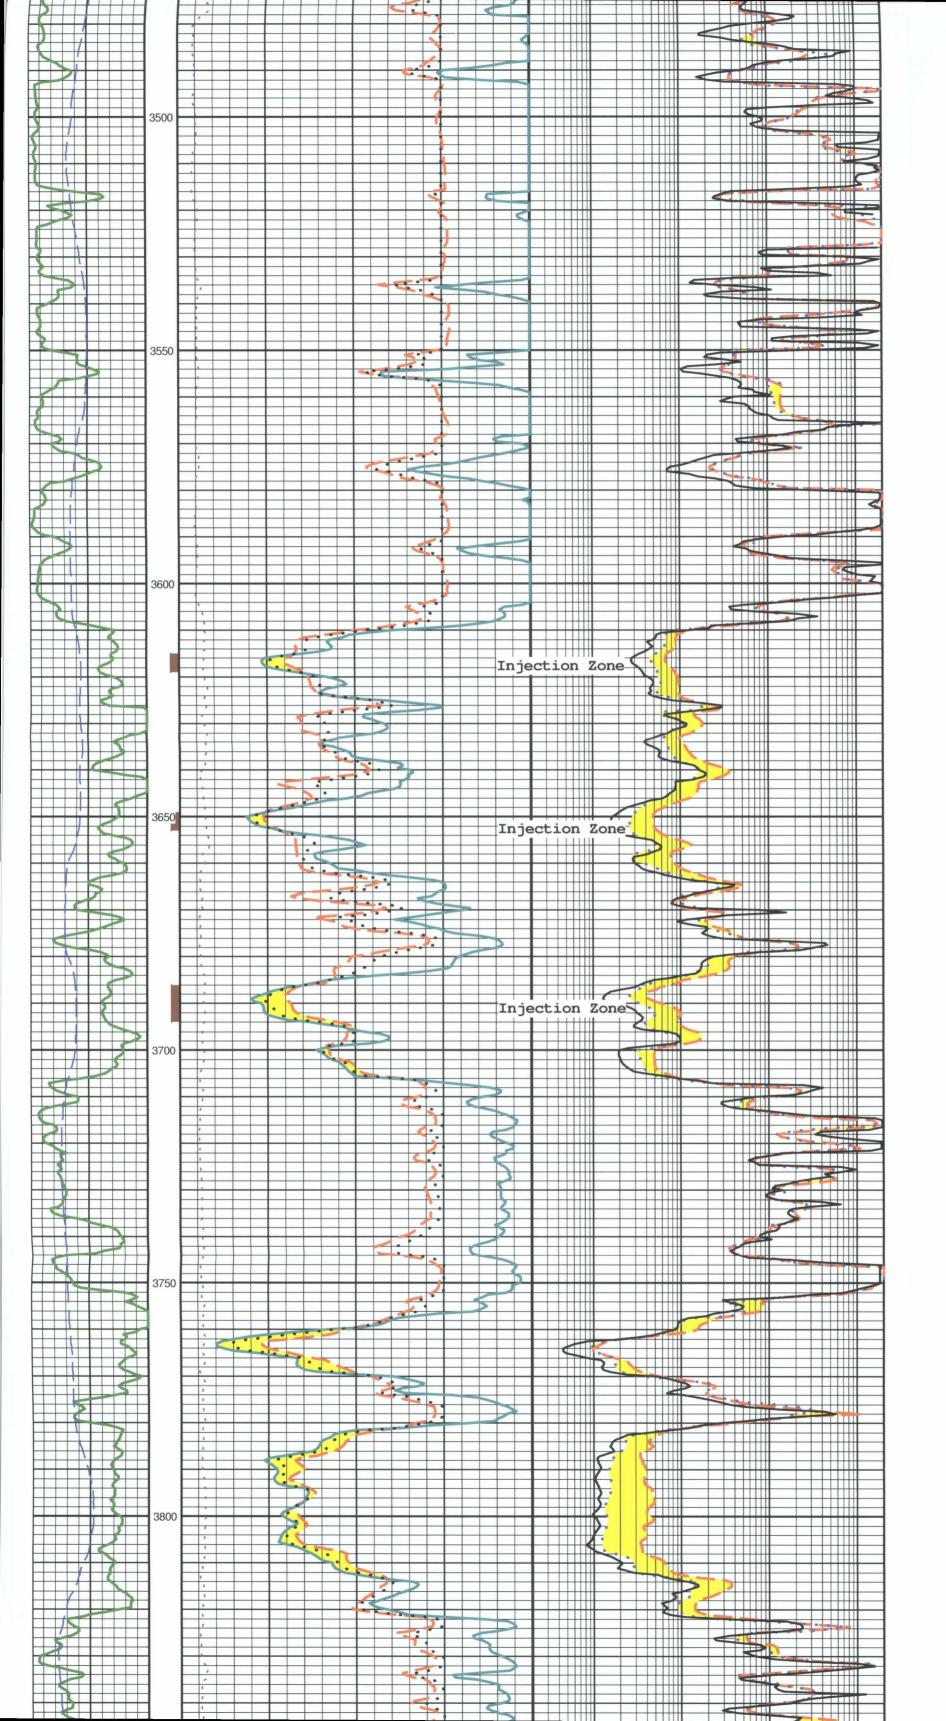

| GR DEPTH<br>0 GAPI 100 FT |                      | 0.2 OHMM 2000      |
|---------------------------|----------------------|--------------------|
| CALI   PERF\$             | DPHI<br>0.3 DEC -0.1 | 0.2 OHMM 2000      |
| PEα                       | PXNDCALC             | MGRD 0.2 OHMM 2000 |
|                           | DRHO                 | LLS                |
|                           | DPHI NPHI            |                    |
|                           |                      |                    |
| 3450 SEVEN RIVERS         | OP OF SEVEN RIVERS   |                    |
|                           |                      |                    |