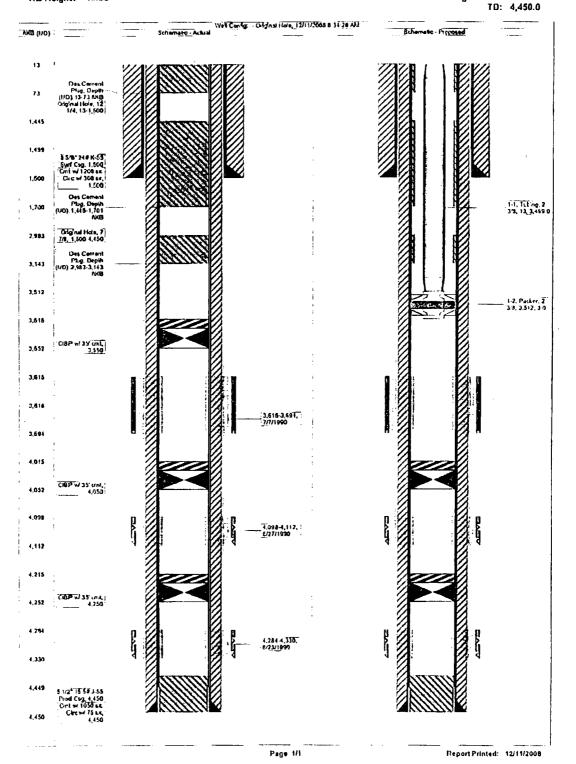

# INJECTION WELL DATA SHEET

| WELL NAME & NUMBER: Federal USA 'L' #4                  |                            |                                          |                               |     |
|---------------------------------------------------------|----------------------------|------------------------------------------|-------------------------------|-----|
| WELL LOCATION: 2.100' FSL & 2.310' FWL FOOTAGE LOCATION | K<br>UNIT LETTER           | 14 19S<br>SECTION TOWN                   | 19S 33E<br>TOWNSHIP RANGE     | ப்ப |
| WELLBORE SCHEMATIC                                      |                            | WELL CONSTRUCTION DATA<br>Surface Casing |                               |     |
|                                                         | Hole Size: 12 1/4"         | Casing                                   | Casing Size: 8 5/8"           |     |
|                                                         | Cemented with: 1,200 sx.   | or                                       |                               | JH. |
|                                                         | Top of Cement Surface      | Metho                                    | Method Determined: Circulated |     |
|                                                         |                            | Intermediate Casing                      |                               |     |
|                                                         | Hole Size:                 | Casing                                   | Casing Size:                  |     |
|                                                         | Cemented with:             | sx or                                    |                               | æ   |
|                                                         | Top of Cement:             | Metho                                    | Method Determined:            |     |
|                                                         |                            | Production Casing                        |                               |     |
|                                                         | Hole Size: 77/8"           | Casing                                   | Casing Size: 5 1/2"           |     |
|                                                         | Cemented with: 1,050 sx.   | or                                       |                               | F.  |
|                                                         | Top of Cement: Surface     | Metho                                    | Method Determined: Circulated |     |
|                                                         | Total Depth: 4,450°        |                                          |                               |     |
|                                                         |                            | Injection Interval                       |                               |     |
|                                                         | Perforated from 3,615 feet | To 3,6                                   | To 3,694 feet                 |     |

# INJECTION WELL DATA SHEET

| •        | Tubing Size:                              | 2 3/8"                                                  | Lining Material:                                                                                                                                                               | Plastic Coated                                                                                   |
|----------|-------------------------------------------|---------------------------------------------------------|--------------------------------------------------------------------------------------------------------------------------------------------------------------------------------|--------------------------------------------------------------------------------------------------|
| Tyl      | Type of Packer.                           | Baker Hughes Lock-Set                                   |                                                                                                                                                                                |                                                                                                  |
| Pac      | Packer Setting Depth:                     | 3.500 feet                                              | 1                                                                                                                                                                              |                                                                                                  |
| <b>B</b> | er Type of Tubing/C                       | Other Type of Tubing/Casing Seal (if applicable):       | ): None                                                                                                                                                                        |                                                                                                  |
|          |                                           | Addi                                                    | Additional <u>Data</u>                                                                                                                                                         |                                                                                                  |
| _;       | Is this a new well d                      | Is this a new well drilled for injection?               | Yes                                                                                                                                                                            | N No                                                                                             |
|          | If no, for what purp                      | ose was the well origina                                | If no, for what purpose was the well originally drilled? Oil Producer                                                                                                          | er                                                                                               |
|          |                                           |                                                         |                                                                                                                                                                                |                                                                                                  |
| ci       | Name of the Injection Formation:          |                                                         | Seven Rivers                                                                                                                                                                   |                                                                                                  |
| ເາ່      | Name of Field or Pa                       | Name of Field or Pool (if applicable):                  | Tonto                                                                                                                                                                          |                                                                                                  |
| 4.       | Has the well ever be intervals and give p | een perforated in any oth<br>lugging detail, i.e. sacks | Has the well ever been perforated in any other zone(s)? List all such perforated intervals and give plugging detail, i.e. sacks of cement or plug(s) used. 4.284-4.330? CIBP @ | perforated<br>d. <u>4,284-4,330'</u> CIBP <u>@</u>                                               |
|          | 4,250' with 35' cen                       | nent on top: 4,098-4,112                                | 4.250' with 35' cement on top: 4,098-4.112' CIBP @ 4,050' with 35' cement on top                                                                                               | or cement on top.                                                                                |
| Ś        | Give the name and injection zone in thi   | depths of any oil or gas is area: No productive oi      | Give the name and depths of any oil or gas zones underlying or overlying the proposed injection zone in this area: No productive oil or gas zones overlying                    | ying the proposed                                                                                |
|          | Underlying at appro                       | oximately 4,100' is the C                               | ueen formation that is pro                                                                                                                                                     | Underlying at approximately 4,100' is the Queen formation that is productive in the general area |
|          | but not within the F                      | but not within the Federal USA 'L' lease boundary.      | undary.                                                                                                                                                                        |                                                                                                  |
|          |                                           |                                                         |                                                                                                                                                                                |                                                                                                  |