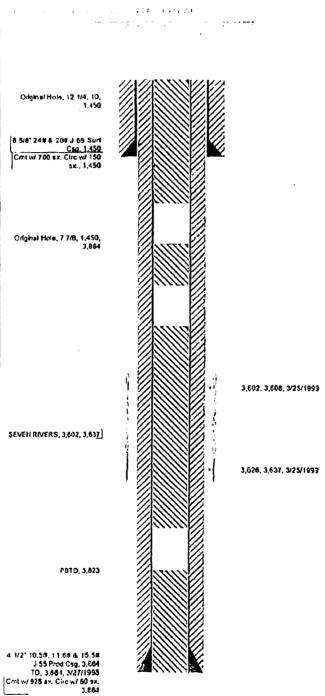

# INJECTION WELL DATA SHEET

| WELL NAME & NUMBER: Federal USA 'L' #4                  |                            |                                          |                               |     |
|---------------------------------------------------------|----------------------------|------------------------------------------|-------------------------------|-----|
| WELL LOCATION: 2.100' FSL & 2.310' FWL FOOTAGE LOCATION | K<br>UNIT LETTER           | 14 19S<br>SECTION TOWN                   | 19S 33E<br>TOWNSHIP RANGE     | ப்ப |
| WELLBORE SCHEMATIC                                      |                            | WELL CONSTRUCTION DATA<br>Surface Casing |                               |     |
|                                                         | Hole Size: 12 1/4"         | Casing                                   | Casing Size: 8 5/8"           |     |
|                                                         | Cemented with: 1,200 sx.   | or                                       |                               | JH. |
|                                                         | Top of Cement Surface      | Metho                                    | Method Determined: Circulated |     |
|                                                         |                            | Intermediate Casing                      |                               |     |
|                                                         | Hole Size:                 | Casing                                   | Casing Size:                  |     |
|                                                         | Cemented with:             | sx or                                    |                               | æ   |
|                                                         | Top of Cement:             | Metho                                    | Method Determined:            |     |
|                                                         |                            | Production Casing                        |                               |     |
|                                                         | Hole Size: 77/8"           | Casing                                   | Casing Size: 5 1/2"           |     |
|                                                         | Cemented with: 1,050 sx.   | or                                       |                               | F.  |
|                                                         | Top of Cement: Surface     | Metho                                    | Method Determined: Circulated |     |
|                                                         | Total Depth: 4,450°        |                                          |                               |     |
|                                                         |                            | Injection Interval                       |                               |     |
|                                                         | Perforated from 3,615 feet | To 3,6                                   | To 3,694 feet                 |     |

# INJECTION WELL DATA SHEET

| •        | Tubing Size:                              | 2 3/8"                                                  | Lining Material:                                                                                                                                                               | Plastic Coated                                                                                   |
|----------|-------------------------------------------|---------------------------------------------------------|--------------------------------------------------------------------------------------------------------------------------------------------------------------------------------|--------------------------------------------------------------------------------------------------|
| Tyl      | Type of Packer.                           | Baker Hughes Lock-Set                                   |                                                                                                                                                                                |                                                                                                  |
| Pac      | Packer Setting Depth:                     | 3.500 feet                                              | 1                                                                                                                                                                              |                                                                                                  |
| <b>B</b> | er Type of Tubing/C                       | Other Type of Tubing/Casing Seal (if applicable):       | ): None                                                                                                                                                                        |                                                                                                  |
|          |                                           | Addi                                                    | Additional <u>Data</u>                                                                                                                                                         |                                                                                                  |
| _;       | Is this a new well d                      | Is this a new well drilled for injection?               | Yes                                                                                                                                                                            | N No                                                                                             |
|          | If no, for what purp                      | ose was the well origina                                | If no, for what purpose was the well originally drilled? Oil Producer                                                                                                          | er                                                                                               |
|          |                                           |                                                         |                                                                                                                                                                                |                                                                                                  |
| ci       | Name of the Injection Formation:          |                                                         | Seven Rivers                                                                                                                                                                   |                                                                                                  |
| ເາ່      | Name of Field or Pa                       | Name of Field or Pool (if applicable):                  | Tonto                                                                                                                                                                          |                                                                                                  |
| 4.       | Has the well ever be intervals and give p | een perforated in any oth<br>lugging detail, i.e. sacks | Has the well ever been perforated in any other zone(s)? List all such perforated intervals and give plugging detail, i.e. sacks of cement or plug(s) used. 4.284-4.330? CIBP @ | perforated<br>d. <u>4,284-4,330'</u> CIBP <u>@</u>                                               |
|          | 4,250' with 35' cen                       | nent on top: 4,098-4,112                                | 4.250' with 35' cement on top: 4,098-4.112' CIBP @ 4,050' with 35' cement on top                                                                                               | or cement on top.                                                                                |
| Ś        | Give the name and injection zone in thi   | depths of any oil or gas is area: No productive oi      | Give the name and depths of any oil or gas zones underlying or overlying the proposed injection zone in this area: No productive oil or gas zones overlying                    | ying the proposed                                                                                |
|          | Underlying at appro                       | oximately 4,100' is the C                               | ueen formation that is pro                                                                                                                                                     | Underlying at approximately 4,100' is the Queen formation that is productive in the general area |
|          | but not within the F                      | but not within the Federal USA 'L' lease boundary.      | undary.                                                                                                                                                                        |                                                                                                  |
|          |                                           |                                                         |                                                                                                                                                                                |                                                                                                  |

The top and bottom of the Seven Rivers is indicated below:

Well Name Top of Seven Rivers Bottom of Seven Rivers

Federal USA L-4 3472' 4282'

There are no known underground sources of drinking water overlying the proposed injection zone as well as any such sources known to be immediately underlying the injection interval.