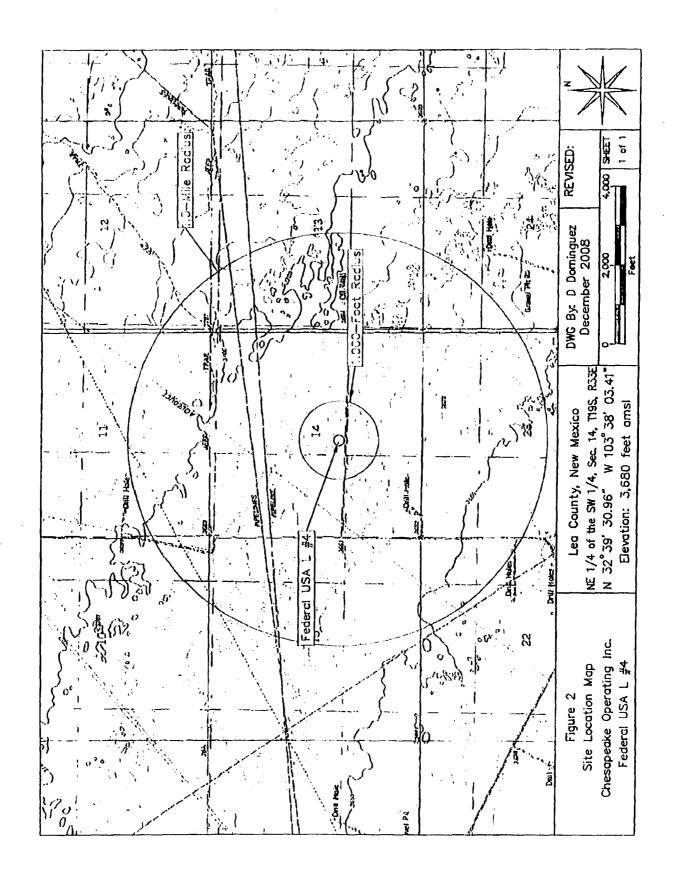

ast, Lee County, New Mexico. The formation to be injected is for disposal purposed into the Seven Rivers formation from 3815°3694°. The Jaily average disposal rate is expected to be 250 BWPC and a maximum disposal rate of 1000 BWPD. The proposed average disposal pressure is expected to be 500 psig and the maximum pressure is expected to be 500 psig. Questions or Objections can be addressed to Chesapeake Operating, Inc. 6100 N. Western Ave., Oklahome City, OK 73118 or call Terry Frohnapfot at: 405-935-2727 Any intercated parties that have objections or request hearing must be filed within 15 days of this notice to the Of Conservation Division, 1220 South St. Francis Drive, Sants Fe, NM 87505.

02108820

BRYANT ARRANT CHESAPEAKE-LEGAL NOTICE P.O. BOX 18496 OKLAHOMA CITY, OK 73154

00023561



# PROCEDURE TO CONVERT PLUGGED WELL TO SWD TONTO FIELD LEA COUNTY, NEW MEXICO

- 1. MIRU workover rig. Cut off welded plate and install BOP.
- 2. RIH with bit and scraper.
- 3. Drill out cement plugs @ surface, 1,450' and 3,000'.
- 4. Drill out cement and CIBP @ approximately 3,550'.
- 5. Tag PBTD @ approximately 4,015' & POH with bit & scraper.
- 6. RIH with tbg & pkr and acidize perfs @ 3,615-3,694' with 3,000 gals acid.
- 7. POH with tbg & pkr and RIH with injection pkr and plastic coated tbg. Place pkr within 100' of the top perf.
- 8. Load backside with pkr fluid and set pkr.
- 9. Pressure test backside to 500 psi.
- 10. ND BOP, NU wellhead, RD workover rig. Prepare for disposal by installing flow meter and pressure gauges to monitor both tubing and annulus pressures.

#### Firm Del