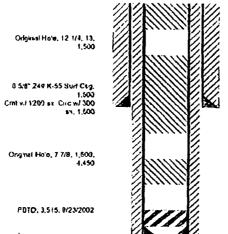

# INJECTION WELL DATA SHEET

| WELL NAME & NUMBER: Federal USA 'L' #4                  |                            |                                          |                               |     |
|---------------------------------------------------------|----------------------------|------------------------------------------|-------------------------------|-----|
| WELL LOCATION: 2.100' FSL & 2.310' FWL FOOTAGE LOCATION | K<br>UNIT LETTER           | 14 19S<br>SECTION TOWN                   | 19S 33E<br>TOWNSHIP RANGE     | ப்ப |
| WELLBORE SCHEMATIC                                      |                            | WELL CONSTRUCTION DATA<br>Surface Casing |                               |     |
|                                                         | Hole Size: 12 1/4"         | Casing                                   | Casing Size: 8 5/8"           |     |
|                                                         | Cemented with: 1,200 sx.   | or                                       |                               | JH. |
|                                                         | Top of Cement Surface      | Metho                                    | Method Determined: Circulated |     |
|                                                         |                            | Intermediate Casing                      |                               |     |
|                                                         | Hole Size:                 | Casing                                   | Casing Size:                  |     |
|                                                         | Cemented with:             | sx or                                    |                               | æ   |
|                                                         | Top of Cement:             | Metho                                    | Method Determined:            |     |
|                                                         |                            | Production Casing                        |                               |     |
|                                                         | Hole Size: 77/8"           | Casing                                   | Casing Size: 5 1/2"           |     |
|                                                         | Cemented with: 1,050 sx.   | or                                       |                               | F.  |
|                                                         | Top of Cement: Surface     | Metho                                    | Method Determined: Circulated |     |
|                                                         | Total Depth: 4,450°        |                                          |                               |     |
|                                                         |                            | Injection Interval                       |                               |     |
|                                                         | Perforated from 3,615 feet | To 3,6                                   | To 3,694 feet                 |     |

# INJECTION WELL DATA SHEET

| •        | Tubing Size:                              | 2 3/8"                                                  | Lining Material:                                                                                                                                                               | Plastic Coated                                                                                   |
|----------|-------------------------------------------|---------------------------------------------------------|--------------------------------------------------------------------------------------------------------------------------------------------------------------------------------|--------------------------------------------------------------------------------------------------|
| Tyl      | Type of Packer.                           | Baker Hughes Lock-Set                                   |                                                                                                                                                                                |                                                                                                  |
| Pac      | Packer Setting Depth:                     | 3.500 feet                                              | 1                                                                                                                                                                              |                                                                                                  |
| <b>B</b> | er Type of Tubing/C                       | Other Type of Tubing/Casing Seal (if applicable):       | ): None                                                                                                                                                                        |                                                                                                  |
|          |                                           | Addi                                                    | Additional <u>Data</u>                                                                                                                                                         |                                                                                                  |
| _;       | Is this a new well d                      | Is this a new well drilled for injection?               | Yes                                                                                                                                                                            | N No                                                                                             |
|          | If no, for what purp                      | ose was the well origina                                | If no, for what purpose was the well originally drilled? Oil Producer                                                                                                          | er                                                                                               |
|          |                                           |                                                         |                                                                                                                                                                                |                                                                                                  |
| ci       | Name of the Injection Formation:          |                                                         | Seven Rivers                                                                                                                                                                   |                                                                                                  |
| ເາ່      | Name of Field or Pa                       | Name of Field or Pool (if applicable):                  | Tonto                                                                                                                                                                          |                                                                                                  |
| 4.       | Has the well ever be intervals and give p | een perforated in any oth<br>lugging detail, i.e. sacks | Has the well ever been perforated in any other zone(s)? List all such perforated intervals and give plugging detail, i.e. sacks of cement or plug(s) used. 4.284-4.330? CIBP @ | perforated<br>d. <u>4,284-4,330'</u> CIBP <u>@</u>                                               |
|          | 4,250' with 35' cen                       | nent on top: 4,098-4,112                                | 4.250' with 35' cement on top: 4,098-4.112' CIBP @ 4,050' with 35' cement on top                                                                                               | or cement on top.                                                                                |
| Ś        | Give the name and injection zone in thi   | depths of any oil or gas is area: No productive oi      | Give the name and depths of any oil or gas zones underlying or overlying the proposed injection zone in this area: No productive oil or gas zones overlying                    | ying the proposed                                                                                |
|          | Underlying at appro                       | oximately 4,100' is the C                               | ueen formation that is pro                                                                                                                                                     | Underlying at approximately 4,100' is the Queen formation that is productive in the general area |
|          | but not within the F                      | but not within the Federal USA 'L' lease boundary.      | undary.                                                                                                                                                                        |                                                                                                  |
|          |                                           |                                                         |                                                                                                                                                                                |                                                                                                  |