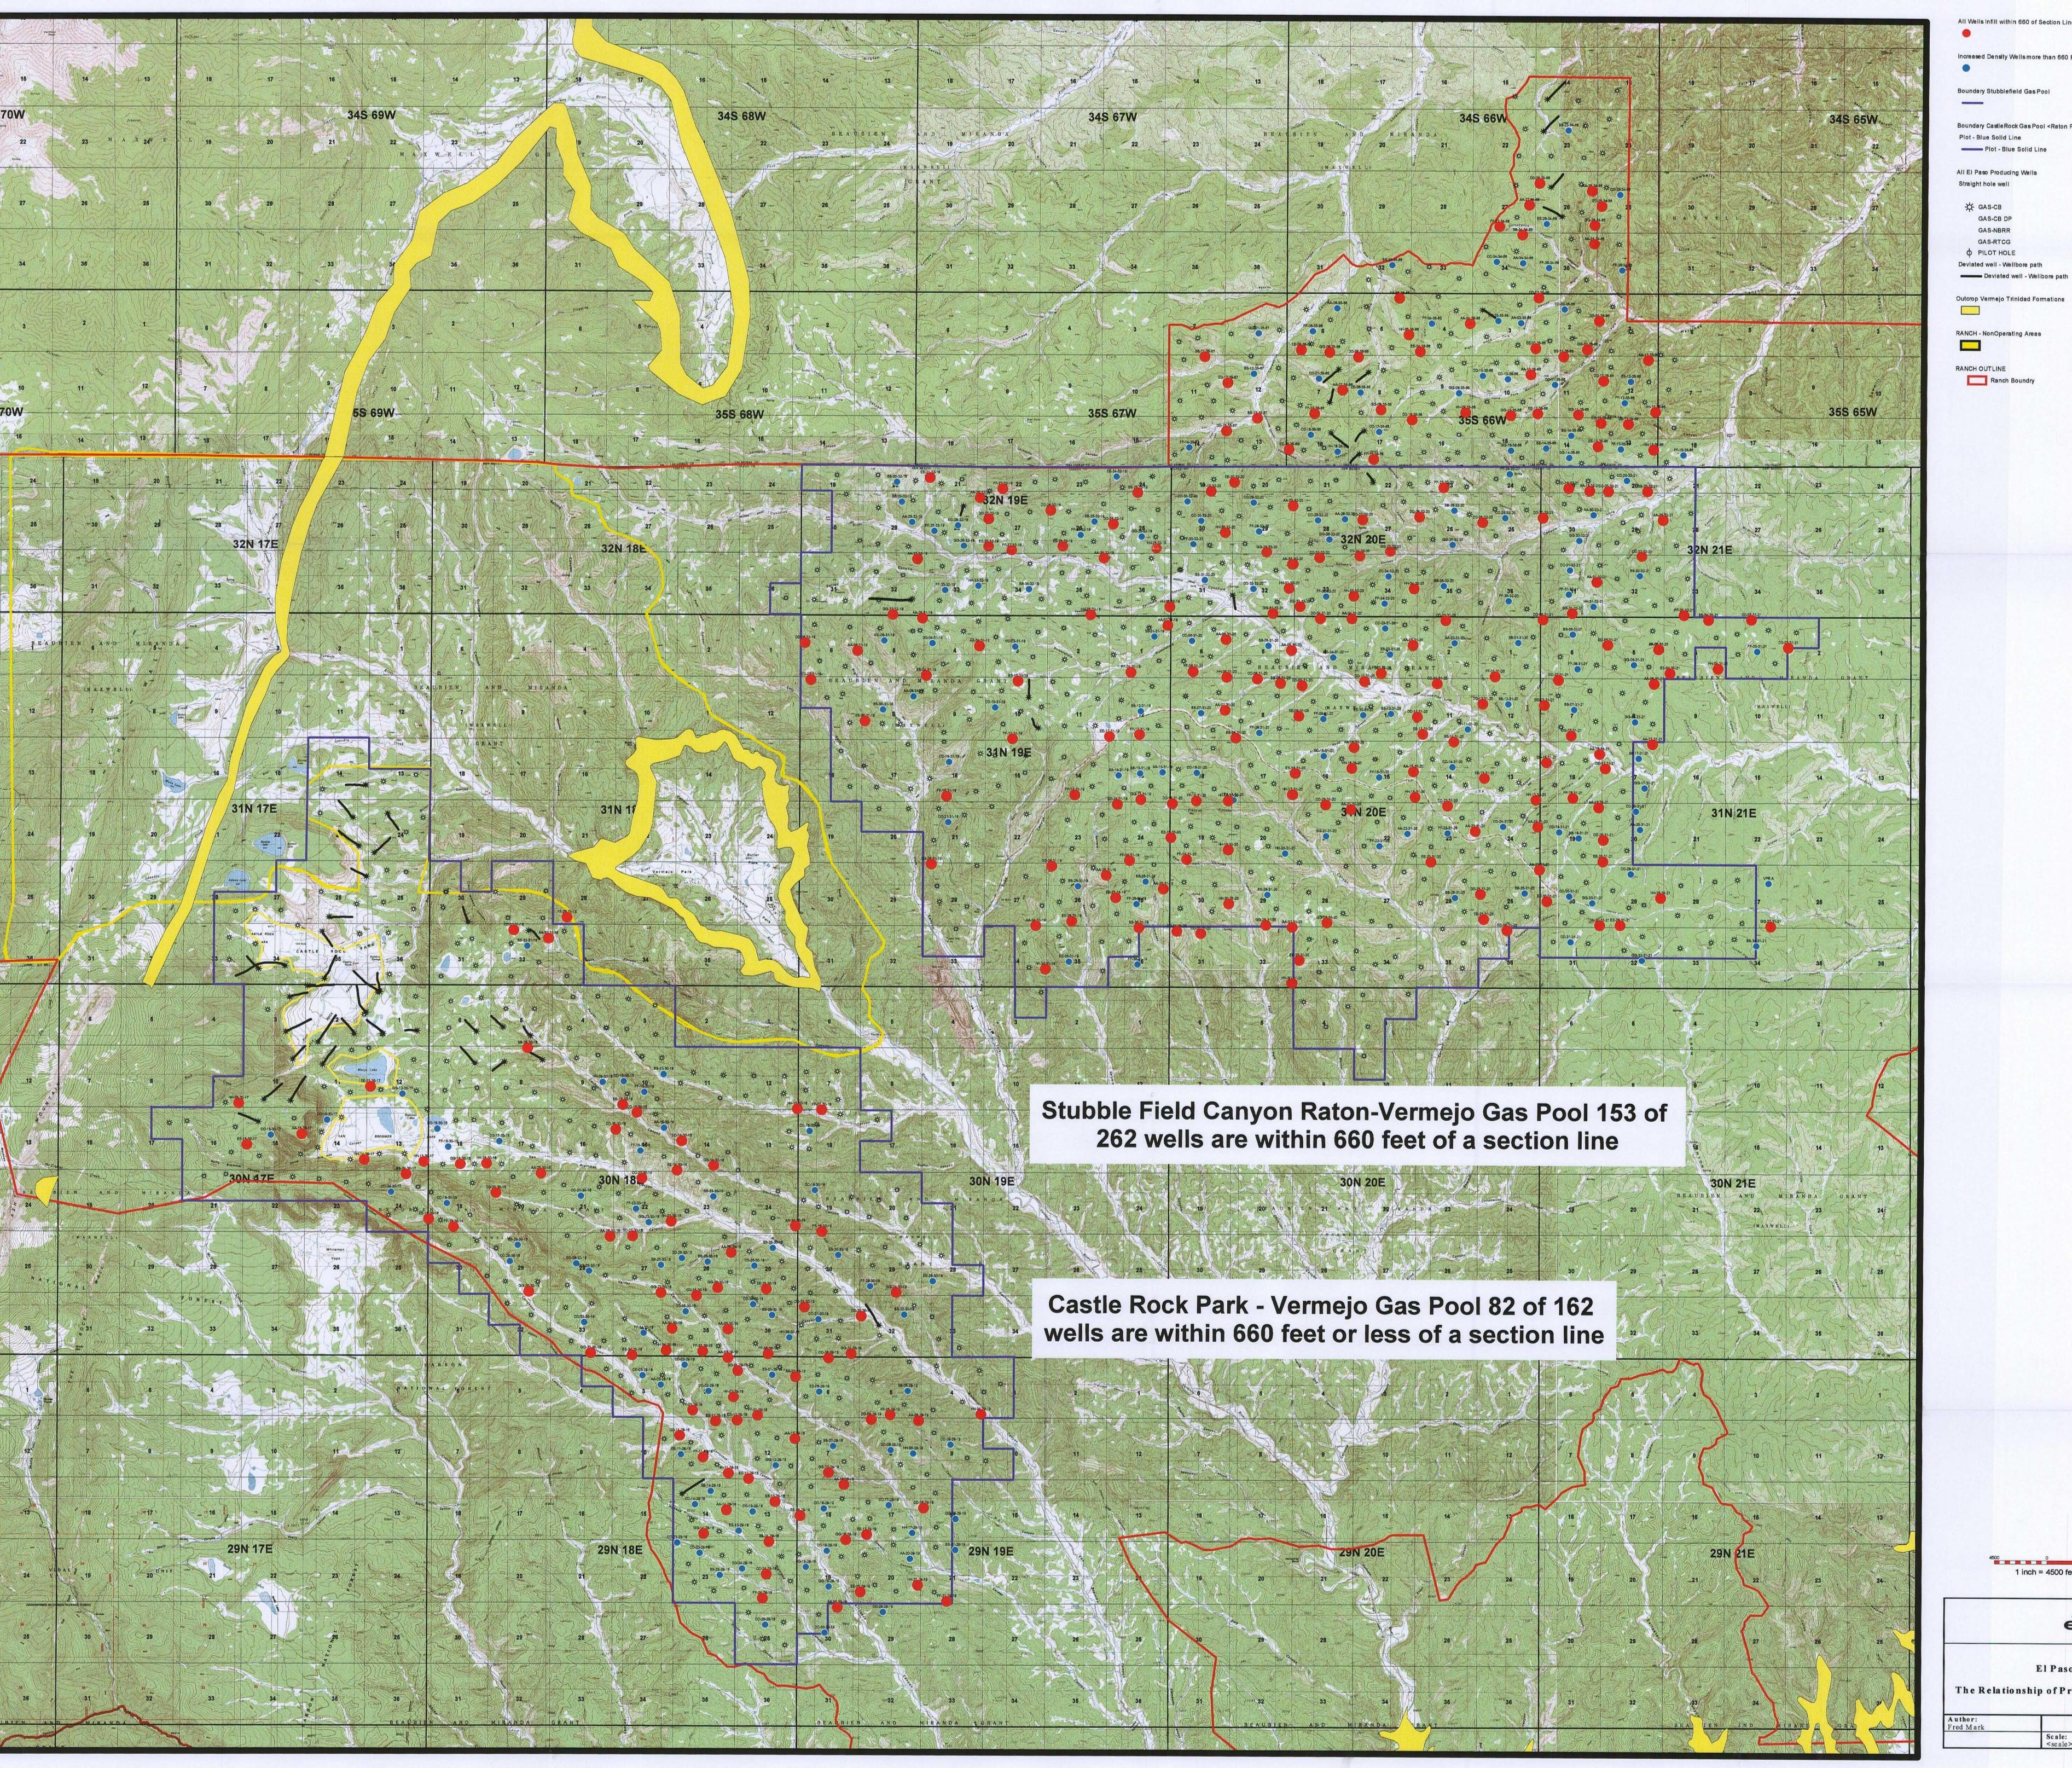

All Wells infill within 660 of Section Line

Increased Density Wells more than 660 Feet From a Section Line

Boundary Stubblefield Gas Pool

Boundary Castle Rock Gas Pool < Raton Regional for GIS> Plot - Blue Solid Line

All El Paso Producing Wells

Φ PILOT HOLE Deviated well - Wellbore path

Outcrop Vermejo Trinidad Formations

RANCH - NonOperating Areas

RANCH OUTLINE Ranch Boundry

| elpaso                                                                                              |        |                        |
|-----------------------------------------------------------------------------------------------------|--------|------------------------|
| El Paso Producing Wells<br>and<br>The Relationship of Proposed Infill Locations to Section<br>Lines |        |                        |
| uthor:<br>ed Mark                                                                                   |        | Date:<br>29 July, 2009 |
|                                                                                                     | Scale: |                        |