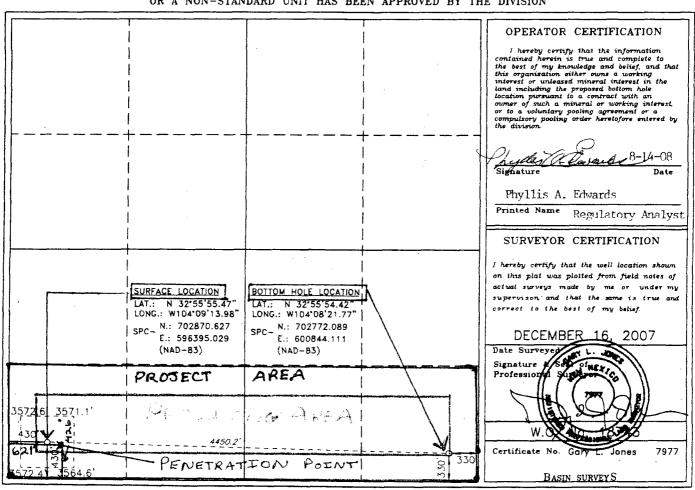

## WELL LOCATION AND ACREAGE DEDICATION PLAT

| API Number    | Pool Code      | Pool Nam         | Pool Name |  |  |
|---------------|----------------|------------------|-----------|--|--|
| 30-015-       | 97102          | CROW FLATS: WOLF | CAMP      |  |  |
| Property Code | Property       | Well Number      |           |  |  |
|               | BLACKHAWK "11" | FEDERAL COM      |           |  |  |
| OGRID No.     | Operator       | Name             | Elevation |  |  |
| 229137        | C.O.G. OPERA   | TING L.L.C.      | 3570'     |  |  |

#### Surface Location

| UL or lot No. | Section | Township | Range | Lot Idn | Feet from the | North/South line | Feet from the | East/West line | County |
|---------------|---------|----------|-------|---------|---------------|------------------|---------------|----------------|--------|
| М             | 11      | 16 S     | 28 E  |         | 430           | SOUTH            | 430           | WEST           | EDDY   |

## Bottom Hole Location If Different From Surface

| UL or lot No.                                              | Section | Township | Range   | Lot ldn | Feet from the | North/South line | Feet from the | East/West line | County |
|------------------------------------------------------------|---------|----------|---------|---------|---------------|------------------|---------------|----------------|--------|
| Р                                                          | 11      | 16 S     | 28 E    |         | 330           | SOUTH            | 330           | EAST           | EDDY   |
| Dedicated Acres   Joint or Infill   Consolidation Code   C |         |          | Code Or | der No. |               |                  |               |                |        |
| 160                                                        |         |          |         |         |               |                  |               |                |        |