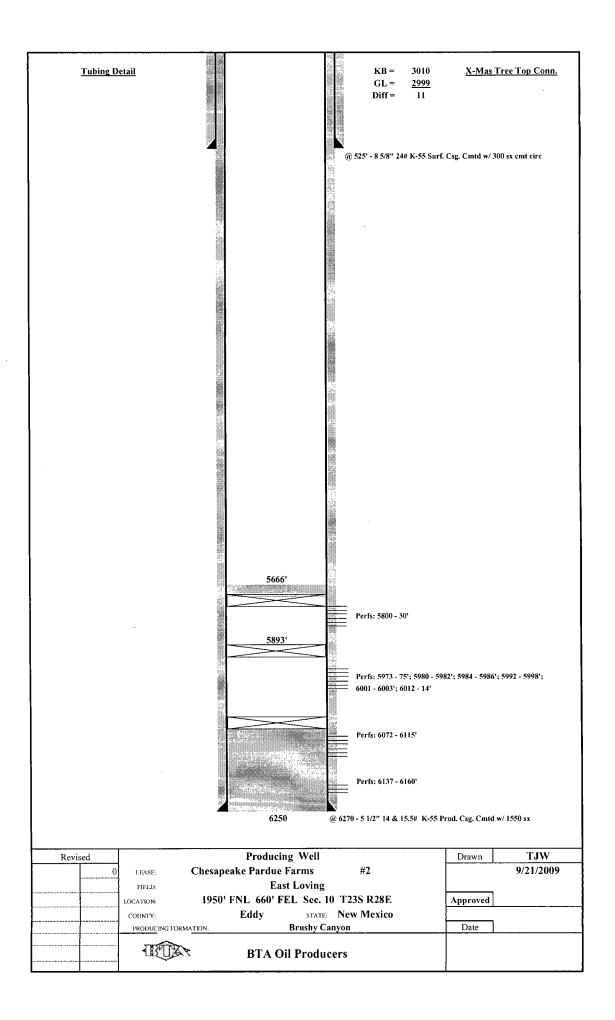

## Ezeanyim, Richard, EMNRD

From:

Michael Feldewert [MFeldewert@hollandhart.com]

Sent:

Monday, September 21, 2009 1:06 PM

To:

Ezeanyim, Richard, EMNRD

Cc:

Tom Williams

Subject:

Case N. 14385: Application of BTA Oil Producers for approval of a lease waterflood project.

Attachments:

Pardue Farms #2 TA Well Diagram.pdf; Pardue Farms #4 TA Well Diagram.pdf

Richard: Pursuant to your request at the September 17th hearing, attached are the schematics for the two wells that are temporarily abandoned within the area of review. Note that data on these two wells are provided on page 8 of the C-108 Application (BTA's Hearing Exhibit No. 2).