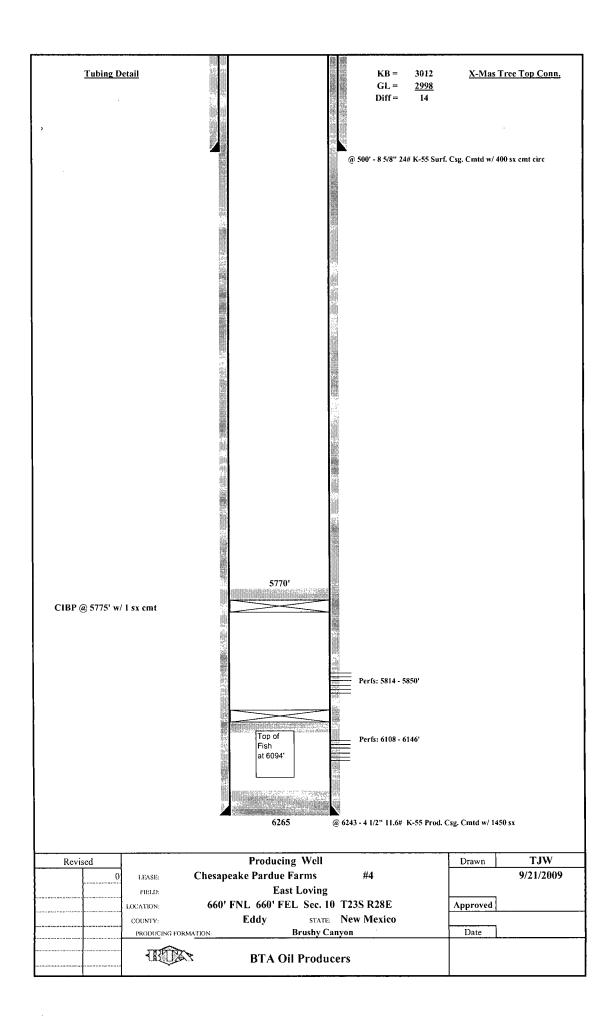

## Ezeanyim, Richard, EMNRD

From:

Michael Feldewert [MFeldewert@hollandhart.com]

Sent:

Monday, September 21, 2009 1:06 PM

To:

Ezeanyim, Richard, EMNRD

Cc:

Tom Williams

Subject:

Case N. 14385: Application of BTA Oil Producers for approval of a lease waterflood project.

Attachments:

Pardue Farms #2 TA Well Diagram.pdf; Pardue Farms #4 TA Well Diagram.pdf

Richard: Pursuant to your request at the September 17th hearing, attached are the schematics for the two wells that are temporarily abandoned within the area of review. Note that data on these two wells are provided on page 8 of the C-108 Application (BTA's Hearing Exhibit No. 2).