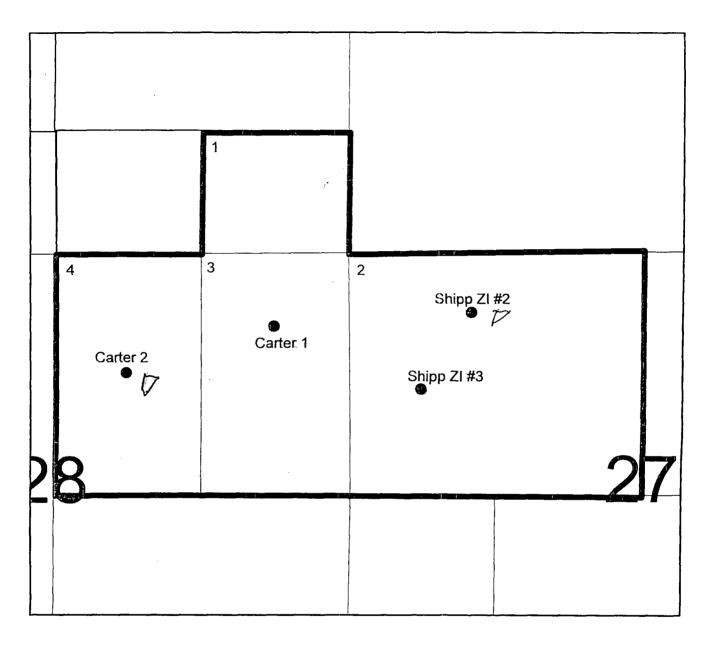

## TOWNSHIP 16 SOUTH, RANGE 37 EAST LEA COUNTY, NEW MEXICO

| CARTER-SHIPP STRAWN UNIT<br>CHESAPEAKE EXPLORATION, LLC                                                                                                  |                              |
|----------------------------------------------------------------------------------------------------------------------------------------------------------|------------------------------|
|                                                                                                                                                          | Federal Acreage = 0 acres    |
| Wells                                                                                                                                                    | State Acreage = 0 acres      |
| Proposed Waterflood Unit Roundary                                                                                                                        | Fee Acreage = 360.00 acres   |
| BEFORE THE OIL CONSERVATION DIVISION Santa Fe, New Mexico Case No.'s 14362 & 14363 (Consolidated) Exhibit No. 1 Submitted by: CHESAPEAKE OPERATING, INC. | Total Acreage = 360.00 acres |