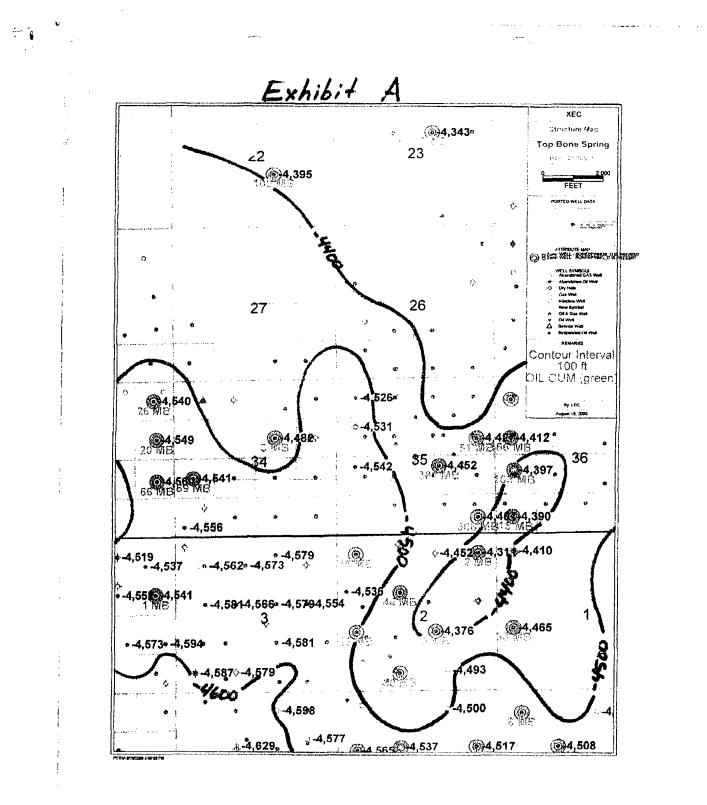

) ) ss.

)

Exhibit A is a structure map on top of the Bone Spring formation. The Bone 3. Spring formation dips to the south. Exhibit A also contains production data from existing, vertical wells in the pool.

All four quarter-quarter sections in the well unit are prospective in the Bone 6. Spring, and Cimarex anticipates producing reserves from each quarter-quarter section.

Lee Catalano

SUBSCRIBED AND SWORN TO before me this \0 day of November, 2009 by Lee Catalano.