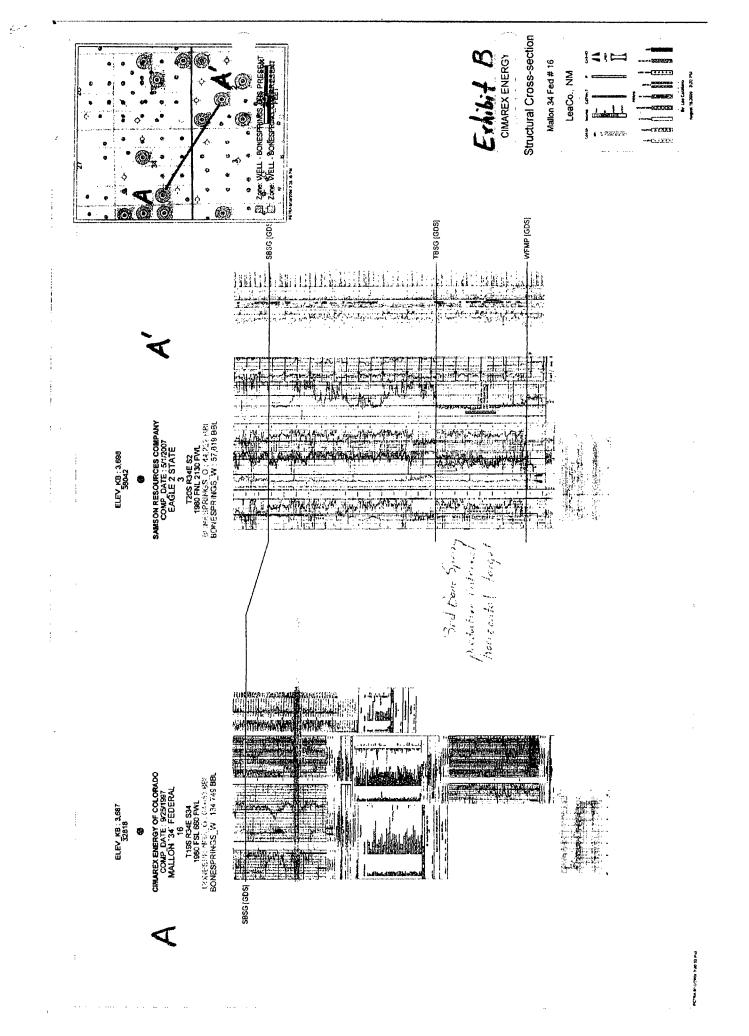

Exhibit B is a cross section which shows the productive interval and stratigraphic 4. target for horizontal Bone Spring wells in the area.

5. Attached as Exhibit C is the horizontal drilling plan for the proposed well. A horizontal wellbore will test a greater reservoir length, increasing the chances for an economic completion.