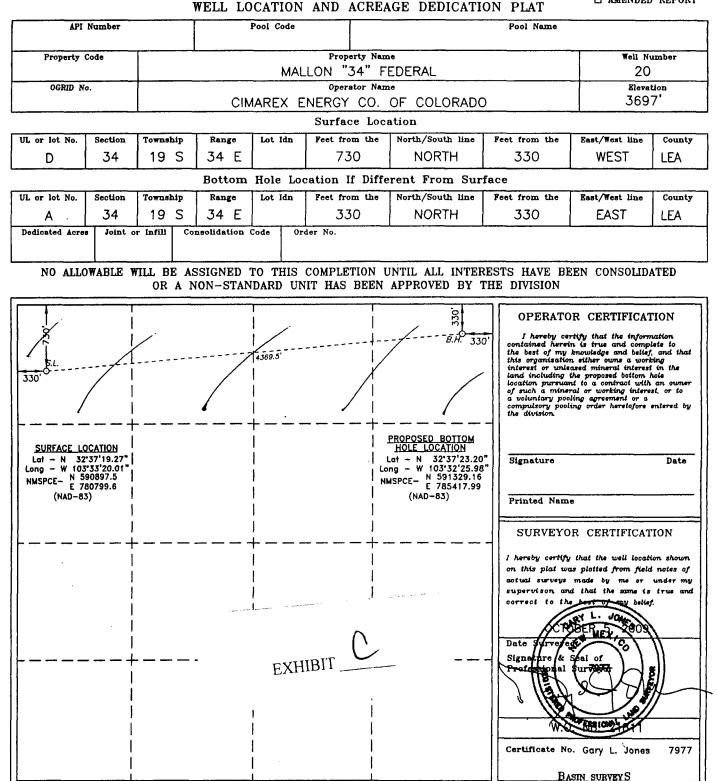

Exhibit B is a cross section which shows the productive interval and stratigraphic 4. target for horizontal Bone Spring wells in the area.

5. Attached as Exhibit C is the horizontal drilling plan for the proposed well. A horizontal wellbore will test a greater reservoir length, increasing the chances for an economic completion.