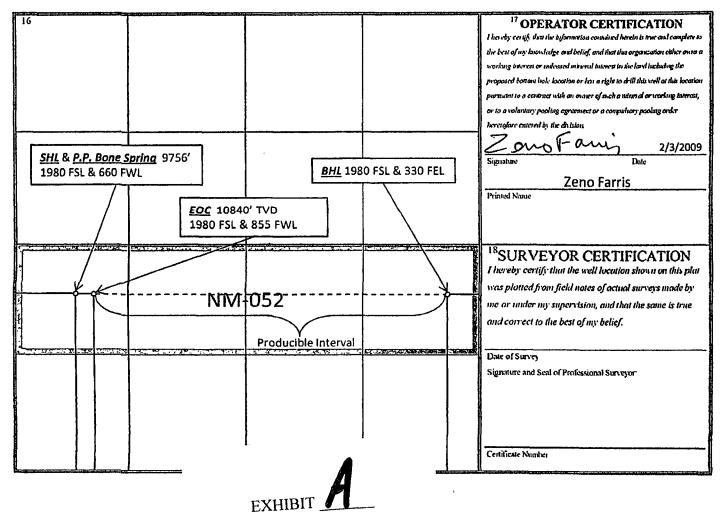

A plat outlining the spacing unit being pooled is attached hereto as Exhibit A. **(b)** Applicant seeks an order approving a 160-acre non-standard oil spacing and proration unit (project area) in the Bone Spring formation comprised of the N/2S/2 of Section 34, Township 19 South, Range 34 East, NMPM. Applicant further seeks the pooling of all mineral interests from the surface to the base of the Bone Spring formation underlying (i) the NW/4SW/4 of Section 34 to form a standard 40 acre oil spacing and proration unit, and (ii) the N/2S/2 of Section 34 to form a non-standard 160 acre oil spacing and proration unit (project area), for any formations and/or pools developed on 40 acre spacing within that vertical extent, including the South Ouail Ridge-Bone Spring Pool. The units are to be dedicated to the Mallon 34 Fed. Well No. 16, a horizontal well to be re-entered and drilled at a surface location 1980 feet from the south line and 660 feet from the west line, with a terminus 1980 feet from the south line and 330 feet from the east line, of Section 34. Also to be considered will be the cost of re-entering, drilling, and completing the well and the allocation of the cost thereof, as well as actual operating costs and charges for supervision, designation of Cimarex Energy Co. of Colorado as operator of the well, and a 200% charge for the risk involved in re-entering, drilling, and completing the well.

|                   |          |           |                  |          | <sup>10</sup> Surface | Location         |               |                |        |
|-------------------|----------|-----------|------------------|----------|-----------------------|------------------|---------------|----------------|--------|
| UL or lut nu.     | Section  | Township  | Runge            | Lot Iún  |                       |                  | Feet from the | East/West line | County |
| L                 | 34       | 195       | 34E              |          | 1980                  | South            | 660           | West           | Lea    |
|                   |          |           | <sup>11</sup> B( | ottom Ho | le Location If        | f Different Fron | n Surface     |                |        |
| UL of tot no.     | Section  | Township  | Range            |          |                       |                  | Feet from the | East/West line | County |
|                   | 36       | 195/      | 32E              |          | 1980                  | South            | 330           | East           | Lea    |
| " Dedicated Acres | loint of | Infill "C | Insolidation     | Code "Or | der Na.               |                  |               | <u> </u>       |        |
| 160               |          |           | $\bigcirc$       |          |                       |                  |               |                |        |