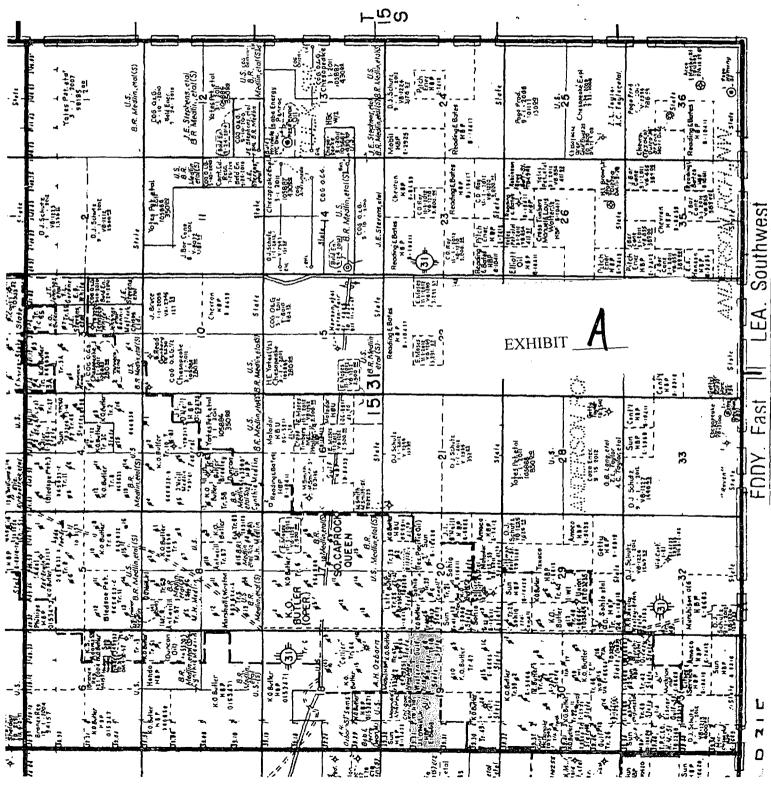

(b) A plat outlining the spacing unit being pooled is attached hereto as Exhibit A. Applicant seeks an order approving a 159.31-acre non-standard oil spacing and proration unit (project area) in the Abo/Wolfcamp formation comprised of Lot 2, SE/4NW/4, and S/2NE/4 (the S/2N/2) of Section 19, Township 15 South, Range 31 East, NMPM. Applicant further seeks the pooling of all mineral interests from the surface to the base of the Abo/Wolfcamp formation underlying the S/2N/2 of Section 19 to form a non-standard 159.31 acre oil spacing and proration unit (project area), for any formations and/or pools developed on 40 acre spacing within that vertical extent. The units are to be dedicated to the Hancock 19 State Com. Well No. 3, a horizontal well to be drilled at a surface location 1980 feet from the north line and 375 feet from the east line, of Section 19.