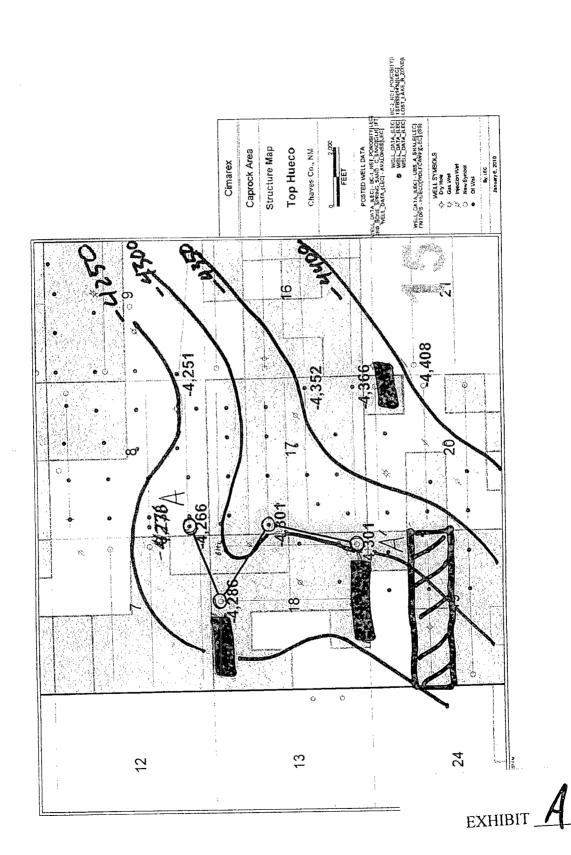

- 1. I am over the age of 18, and have personal knowledge of the matters stated herein.
- 2. I am a geologist for Cimarex Energy Co. ("Cimarex").
- 3. Exhibit A is a structure map on top of the Hueco (Wolfcamp) formation. The formation dips gently to the southeast. Exhibit A also contains production data from existing wells in the pool.
- 4. Exhibit B is a cross section which shows the productive interval and stratigraphic target for horizontal Abo/Wolfcamp wells in the area.
- 5. Attached as Exhibit C is the horizontal drilling plan for the subject well. A horizontal wellbore will test a greater reservoir length, increasing the chances for an economic completion.
- 6. All four quarter-quarter sections in the well unit are prospective in the Abo/Wolfcamp formation, and Cimarex anticipates producing reserves from each quarter-quarter section.