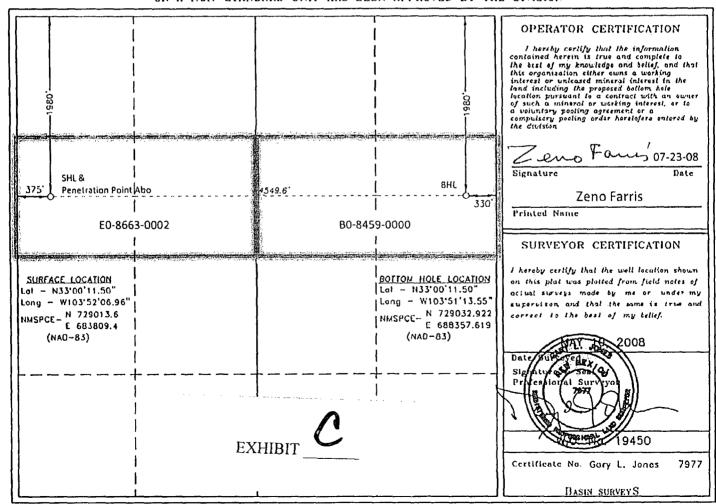

- 1. I am over the age of 18, and have personal knowledge of the matters stated herein.
- 2. I am a geologist for Cimarex Energy Co. ("Cimarex").
- 3. Exhibit A is a structure map on top of the Hueco (Wolfcamp) formation. The formation dips gently to the southeast. Exhibit A also contains production data from existing wells in the pool.
- 4. Exhibit B is a cross section which shows the productive interval and stratigraphic target for horizontal Abo/Wolfcamp wells in the area.
- 5. Attached as Exhibit C is the horizontal drilling plan for the subject well. A horizontal wellbore will test a greater reservoir length, increasing the chances for an economic completion.
- 6. All four quarter-quarter sections in the well unit are prospective in the Abo/Wolfcamp formation, and Cimarex anticipates producing reserves from each quarter-quarter section.

#### Surface Location

| UL or lot No. | Section | Township | Range | Lot Idn | Feet from the | North/South line | Feet from the | East/West line | County |
|---------------|---------|----------|-------|---------|---------------|------------------|---------------|----------------|--------|
| E             | 19      | 15 S     | 31 E  |         | 1980          | NORTH            | 375           | WEST           | CHAVES |

#### Bottom Hole Location If Different From Surface

| ſ | UL or lot No.                     | Section | Township   | Range           | Lot Idn | Feet from the | North/South line | Feet from the | Enst/West line | County |
|---|-----------------------------------|---------|------------|-----------------|---------|---------------|------------------|---------------|----------------|--------|
|   | Н                                 | 19      | 15 S       | 31 E            |         | 1980          | NORTH            | 330           | EAST           | CHAVES |
|   | Dedicated Acres   Joint or Infill |         | r Infill C | Consolidation ( | Code Or | der No.       |                  |               |                |        |
| 1 | 159.30                            |         |            | P               | [       |               |                  |               |                |        |