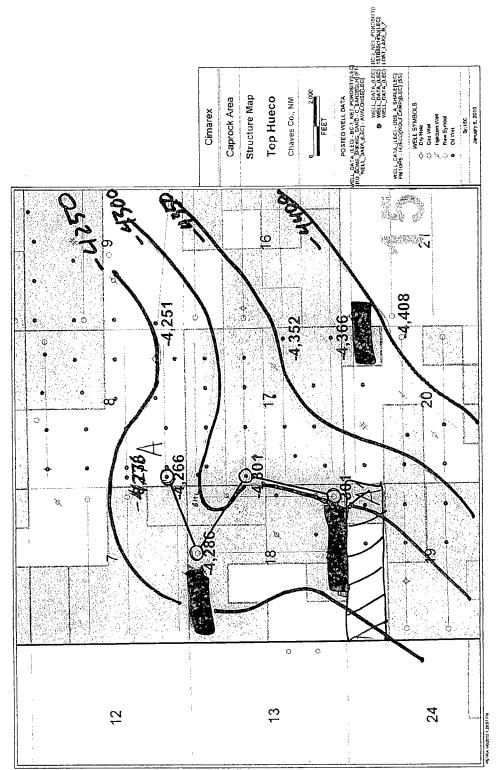

- 1. I am over the age of 18, and have personal knowledge of the matters stated herein.
- 2. I am a geologist for Cimarex Energy Co. ("Cimarex").
- 3. Exhibit A is a structure map on top of the Hueco (Wolfcamp) formation. The formation dips gently to the southeast. Exhibit A also contains production data from existing wells in the pool.
- 4. Exhibit B is a cross section which shows the productive interval and stratigraphic target for horizontal Abo/Wolfcamp wells in the area.
- 5. Attached as Exhibit C is the horizontal drilling plan for the subject well. A horizontal wellbore will test a greater reservoir length, increasing the chances for an economic completion.
- 6. All four quarter-quarter sections in the well unit are prospective in the Abo/Wolfcamp formation, and Cimarex anticipates producing reserves from each quarter-quarter section.