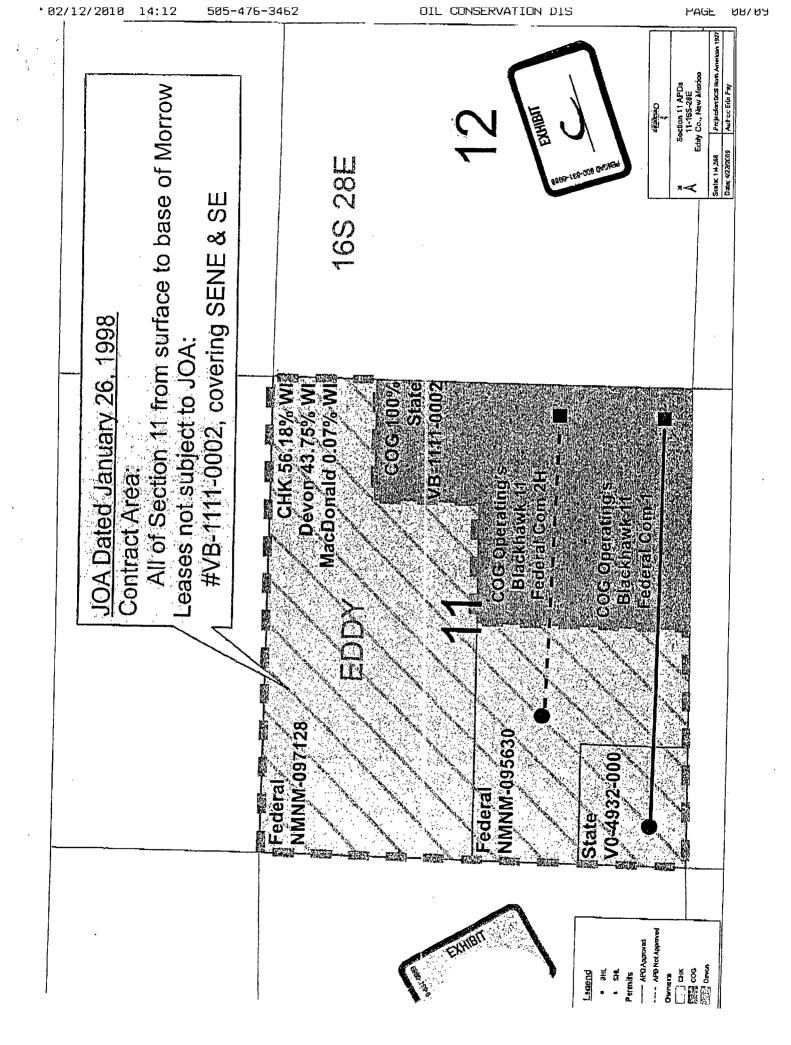

3. COG's proposed 120-acre non-standard oil spacing unit each contains three 40-acre tracts consisting of NE/4SW/4 & N/2SE/4: (See Locator Map attached as Exhibit "C")

Unit K Chesapeake = 56.18%; Devon=43.75%; and MacDonald = 0.07% Unit I and Unit J COG= 100%