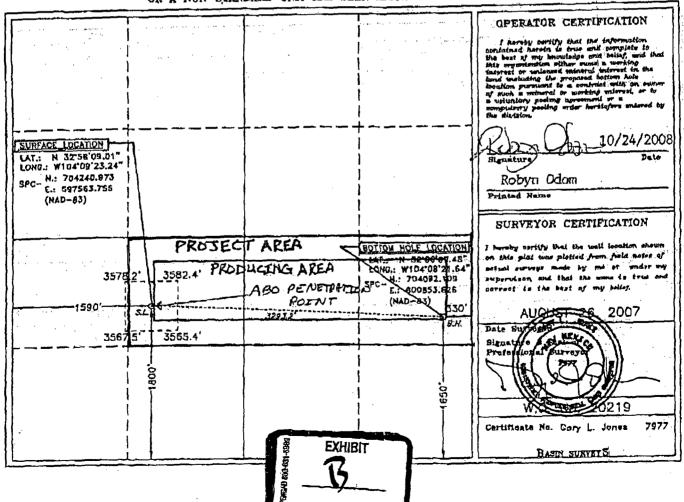

In support of its application, Chesapeake states:

- 1. About February 27, 2008, COG Operating, LLC filed an application for permit to drill ("APD") with the Bureau of Land Management-Roswell, with a Division form C-102, that were approved on May 22, 2008 for the Blackhawk "11" Federal Com #1H Well, (API # 30-015-37106) a horizontal wellbore with a surface location in Unit K and a subsurface location in Unit I of Section 11, T16S, R28E, Eddy County and to be dedicated to a non-standard 120-acre spacing unit consisting of the NE/4SW/4 & N/2SE/4 of this section. See first page of APD and Division form C-102 attached as Exhibit "B"
- 2. In violation of the Division's Rules and Orders, COG has filed an APD for a horizontal wellbore in which COG does not have any interest in either (a) the surface location or (b) the first 1,050 feet of the producing interval of this wellbore. See Exhibit "B" attached

Surface Location

|               |         | Township | Range | Lot ldn | Feet from the | North/South line | feel from the | Rapt/Vest line | County |
|---------------|---------|----------|-------|---------|---------------|------------------|---------------|----------------|--------|
| UL or lot No. | Section | 16 S     |       |         | 1800          | SOUTH            | 1590          | WEST           | EDDY   |
| , K           | , ,,    | 103      |       |         |               |                  |               |                |        |

Bottom Hole Location If Different From Surface

|                                                                                                        | Boffour Hoys rocamph it pulicient tion pulice |  |  |  |  |  |  |  |
|--------------------------------------------------------------------------------------------------------|-----------------------------------------------|--|--|--|--|--|--|--|
| UL or lot No. Section Township Range Lot idn Fact from the Harth/South line Feet from the East/Test is | , ,                                           |  |  |  |  |  |  |  |
| UL or lot No.   Section   10   16   1650   SOUTH   330   EAST                                          | EDDY                                          |  |  |  |  |  |  |  |
| Dedicated Acres Joint or Intill Consolidation Code Order No.                                           |                                               |  |  |  |  |  |  |  |
| 120                                                                                                    |                                               |  |  |  |  |  |  |  |