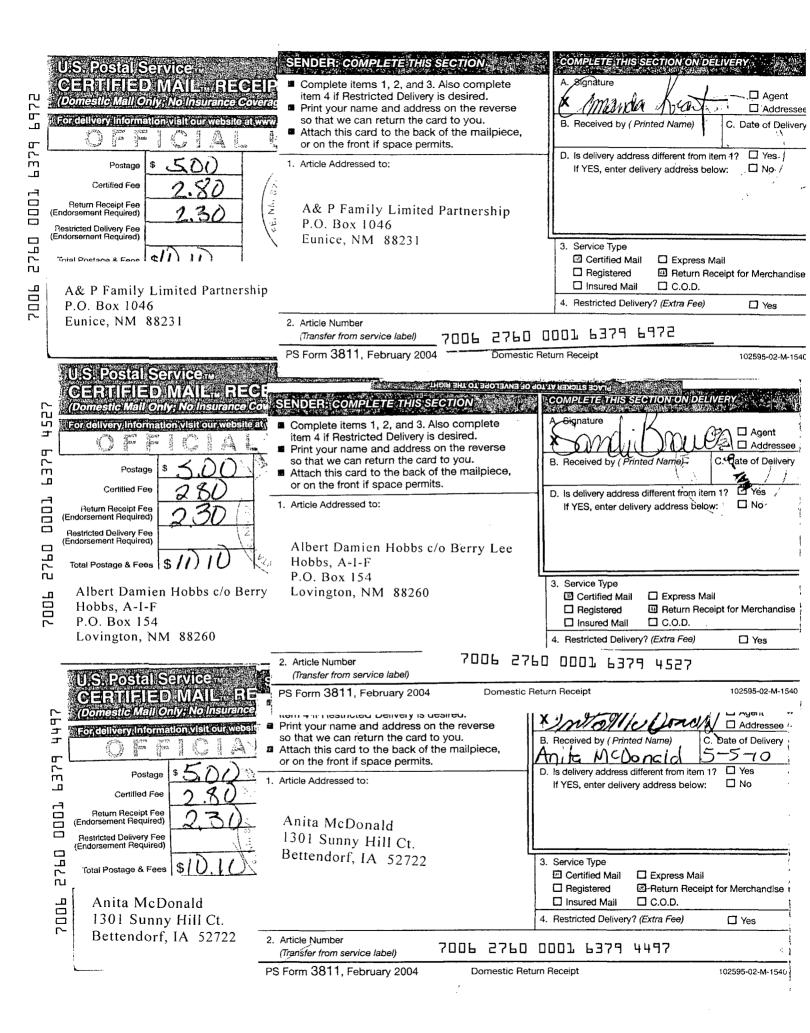

## Item XIII Notice Address List

EXHIBIT A

| PLANA -                                                                                                            | <u>7 DORESS</u>            | <u>CITY</u>            | TOVATE   | 215           |  |
|--------------------------------------------------------------------------------------------------------------------|----------------------------|------------------------|----------|---------------|--|
| A & P Family Limited Partnership                                                                                   | a - P.O. Box 1046          | Lunice                 | ым       | 80201         |  |
| Albert Dumien Hobbsic/o Berry<br>Lee Hobbs, A-I-F                                                                  | P.O. Eax 22.3              | Lovington              | MM       | ::::260       |  |
| Andrei Ballis                                                                                                      | 29 Victory Street Rose Day | Sydney                 | Austral  | ha 2023 NSW . |  |
| Anita McDonald                                                                                                     | 1001 Sunny Hill Ct.        | Bettendorf             | IA       | 52722         |  |
| Anna Kostantakopoylos                                                                                              | 83-85 Limnoy St.           | Athens, Greece         |          |               |  |
| Anna Rallis Argeanas                                                                                               | 13616 Embudo Ct. NE        | Albuquerque            | NM       | 87112         |  |
| Barney M. Bailey                                                                                                   | 313 W. Madison             | Lovington              | NМ       | 83260         |  |
| Ben L. Graham                                                                                                      | P.O. Box 1251              | Lawrence               | KS       | 66044         |  |
| Berry Lee Hobbs a/k/a Berry L.<br>Hobbs                                                                            | P.O. Box 152               | Lovington              | NM       | 88260         |  |
| Berry Lee Hobbs, Jr. c/o Berry Lee<br>Hobbs, A-I-F                                                                 | e<br>P.O. Box 156          | Lovington              | ŅM       | 88260         |  |
| Betty Stephen                                                                                                      | 155 Juniper Rd.            | Placitas               | им       | 87043         |  |
| Beverly Prichard                                                                                                   | 1405 Murray                | Midland                | ТХ       | 79701         |  |
| Beverly Sue Cantrell Davis                                                                                         |                            |                        |          |               |  |
| Bill C. Cotner, Foreign Personal<br>Representative of the estate of<br>Dorothy W. Cotner                           | 903 Country Club Drive     | Midland                | тх       | 79701         |  |
| Bill Thompson                                                                                                      | 1600 Willowick             | Wichita Falls          | тх       | 76309         |  |
| Bobbie J. Bishop                                                                                                   | 1404 W. Avenue H           | Lovington              | NM       | 88260         |  |
| Brigid E. Curran, Trustee of the<br>Brigid E. Curran Revocable Trust<br>dated 5/3/1994                             | P.O. Box 22114             | Santa Fe               | NM       | 87502         |  |
| Brooke Curran Poirier Marital<br>Trust, John Brunk, Trustee<br>C. L. Schnedar Estate and Angela<br>Schnedar Estate | 2337 W. 51st Terrace       | Westwood<br>Chavez Co. | KS<br>NM | 66205         |  |
| C. T. Sparkman and Vera<br>Sparkman                                                                                | 1017 W. Harrison           | Lovington              | NM       | 83260         |  |
| Cecilia Ray                                                                                                        | 7717 Baughman              | Amarillo               | ТХ       | 79121         |  |

| Chalfant Properties, Inc. and/or<br>Bill Chalfant                                                              | 1502 North Big Spring, P.O. Box<br>342 <b>3</b> | •<br>Midland             | ſχ | /9702             |
|----------------------------------------------------------------------------------------------------------------|-------------------------------------------------|--------------------------|----|-------------------|
| Charles Howard Benson and Jear<br>Claire Benson, Trustees of the<br>New Mexico Property Trust u/t/<br>3/1/2006 |                                                 | Bettevue                 | WA | 98004             |
| 57 17 2000                                                                                                     | 277 E07 FOC. HE, OHE 2200                       |                          |    | 2000 <del>4</del> |
| Chesapeake Exploration, L.L.C.                                                                                 | P.O. Box 18496                                  | Oklahoma City            | OK | 73154-0496        |
| Chesapeake Investments, L.P.                                                                                   | P.O. Box 18756                                  | Oklahoma City            | OK | 73154             |
| Claudia Sue Smith                                                                                              | .:05 N. Cougar Ave.                             | Codar Park               | TX | 78613             |
| ConocoPhillips Co.<br>Attn: Tom Scarbrough                                                                     | 600 N. Dairy Ashford                            | Housto <b>n</b>          | ТХ | 77079-1175        |
| Cortez Oil Company                                                                                             | 370 17th St., Ste. 3670                         | Denver                   | со | <b>30202</b>      |
| Damon Cochran                                                                                                  | 303 N. Cougar Ave.                              | Cedar Park               | тх | 78 <b>613</b>     |
| David Graham McDonald c/o 8er<br>Graham                                                                        | P.O. Box 1251                                   | Lawrence                 | KS | 66044             |
| David L. Quinlan, Personal<br>Representative of the estate of<br>Lucille L. Vidal                              | 4203 Coe Drive NE                               | Albuquerque              | NM | 37110             |
| David Petroleum Corp.                                                                                          | 116 W. 1st St.                                  | Roswell                  | NM | 88203             |
| David R. Marshall c/o Nancy Fox                                                                                | 16 Aurielle Drive                               | Colchester               | VT | 05446             |
| Denise Murray                                                                                                  | 4409 Fairbanks                                  | Midland                  | TX | 797 <b>07</b>     |
| Desmond C. Poirier Revocable<br>Trust                                                                          |                                                 |                          |    |                   |
| Desmond C. Poirier, Trustee                                                                                    | 2337 W. 51st Terrace                            | Westwood                 | KS | 66205             |
| Dimitrios Papadopoulos                                                                                         |                                                 | Akrata, Aigialias Greece | ,  |                   |
| Donna Kay Atkinson                                                                                             | 5974 Broyles Rd.                                |                          | MO | 65 <b>667</b>     |
| Dorothy L. Harvey                                                                                              | #4 Village Ct.                                  | Littleton                | СО | 80123             |
| Dorothy Runnels                                                                                                | 810 <b>0</b> W. Alabama                         | Hob <b>bs</b>            | NM | 88240             |
| Douglas C. Koch                                                                                                | P.O. Box 540244                                 | Houston                  | TX | 77254-0224        |
| Doyle E. Province, Executor of the<br>estate of Beulah Kay Phillips<br>Province                                | 5230 Mountain Villa Grove                       | Colorado Springs         | со | 80917             |

| م | Hina Carol Randoll and Cathy Ruth<br>Chapman c/o Linnie Jo Strunk                                          | 20600 Woodcreek Blvd.                        | Northville       | MI | 48167-2910    |
|---|------------------------------------------------------------------------------------------------------------|----------------------------------------------|------------------|----|---------------|
|   | Pintrust Bank, N.A., Trustee of the<br>Roxanna S. Carlock Revocable<br>Trust dated 7/23/1992               | Box 4266 <b>6</b>                            | Wichita          | КS | 07201         |
|   | I. Wade Miles                                                                                              | 6402 Quay Road, A. Ct.                       | Facumcary        | NM | 38401         |
|   | Jacquelynne Darlene Barnes                                                                                 | 1202 Roosevelt                               | Taylorville      | IL | 6256 <b>8</b> |
|   | Itimes Clark Henrie II                                                                                     | P.O. Box 351                                 | Corrales         | NM | 37049         |
|   | James I. Holden, Jr.                                                                                       | 2250 Havensridge Drive                       | Colorado Springs | со | 80 <b>920</b> |
|   | Jana B. Miles                                                                                              | 041 S. Alpine Dr.                            | Cornelius        | OR |               |
|   | Jane Dana Staley                                                                                           | 4216 Berwick                                 | Wichita Falls    | тх | 736 <b>09</b> |
|   | Jean Claire Benson, Trustee of the<br>Survivor's Trust c/o Jennifer<br>Stevenson<br>Perkins Coie LLP       | 1201 Third Avenue, Suite 4800                | Seattle          | WA | 98101         |
|   | Jeanne S. Kunko                                                                                            | 1601 S. Kentucky Ave.                        | Roswell          | NM | 88201         |
|   | Jim Tomlinson and Charlotte<br>Tomlinson, Trustees under the<br>Tomlinson Living Trust dated<br>12/12/2002 | P.O. Box 774                                 | Hatch            | NM | 87937         |
|   | Jo Ann Hobbs Holloway c/o Berry<br>Lee Hobbs, A-I-F                                                        | P.O. Box 155                                 | Lovington        | NM | 88260         |
|   | Boe Foran                                                                                                  | One Lincoln Centre<br>5400 LBJ Freeway #1500 | Dailas           | тх | 75240-1017    |
|   | Joe S. Thompson, Executor of the estate of Joe Thompson                                                    | 27564 Pond Drive                             | Keene            | СА | 93 <b>531</b> |
|   | John William McDonald c/o Ben<br>Graham                                                                    | P.O. Box 1251                                | Lawrence         | ĸs | 66044         |
|   | Judith E. Argoudelis, individually<br>and as Executrix of the estate of<br>John A. Argoudelis, deceased    | 1633 Cardinal Dr.                            | Munster          | IN | 46321         |
|   | K. E. Chambers a/k/a Kenneth E.<br>Chambers                                                                | 2811 W. Ave. D                               | Lovington        | NM | 88260-5351    |
|   | Katherine McDonald Wenig                                                                                   | 1450 245th St.                               | Mt. Pleasant     | IA | 52722         |
|   | Kelly H. Baxter                                                                                            | P.O. Box 1649                                | Austin           | тх | 78767-1649    |