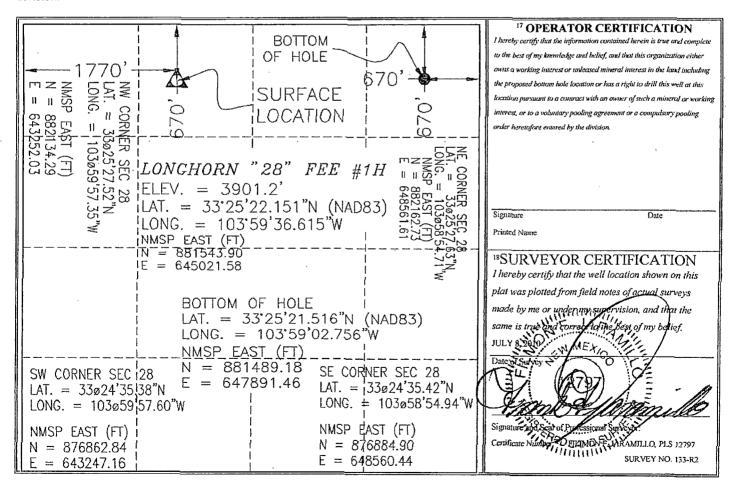

# State of New Mexico Energy, Minerals & Natural Resources Department OIL CONSERVATION DIVISION 1220 South St. Francis Dr. Santa Fe, NM 87505

Form C-102 Revised October 15,2009 Submit one copy to appropriate District Office

#### WELL LOCATION AND ACREAGE DEDICATION PLAT

| 1                           | API Numbe | r             |              | <sup>2</sup> Fool Code                       |                       | 3 Pool Name      |               |                |                        |
|-----------------------------|-----------|---------------|--------------|----------------------------------------------|-----------------------|------------------|---------------|----------------|------------------------|
| <sup>4</sup> Property       | Code      |               |              | Property Name "Well Nu                       |                       |                  |               |                | Well Number            |
|                             | 1         |               |              |                                              | GOODNIGHT             | r "1" fee        |               | {              | 1 H                    |
| OGRID                       | No.       |               |              |                                              | <sup>8</sup> Operator | Name             |               |                | <sup>9</sup> Elevation |
| 6137                        |           |               | DEV          | DEVON ENERGY PRODUCTION COMPANY, L.P. 3674.7 |                       |                  |               | 3674.7         |                        |
|                             |           |               |              |                                              | <sup>10</sup> Surface | Location         |               |                |                        |
| UL or lot no.               | Section   | Township      | Range        | Lot Idn                                      | Feet from the         | North/South line | Feet from the | East/West line | County                 |
| $\mathbf{G}$                | 1         | 12 S          | 28 E         |                                              | 2585                  | NORTH            | 1980          | EAST           | CHAVES                 |
|                             |           |               | 11 Bc        | ttom Ho                                      | le Location I         | f Different From | n Surface     |                | - <del></del>          |
| UL or lot no.               | Section   | Township      | Range        | Lot Idn                                      | Feet from the         | North/South line | Feet from the | East/West line | County                 |
| K                           | 6         | 12 S          | 29 E         |                                              | 1980                  | SOUTH            | 1980          | WEST           | CHAVES                 |
| <sup>2</sup> Dedicated Acre | s Joint o | r Infill 14 C | onsolidation | Code 15 Or                                   | der No.               |                  | J             |                |                        |
|                             | {         | }             |              | 1                                            |                       |                  |               |                |                        |