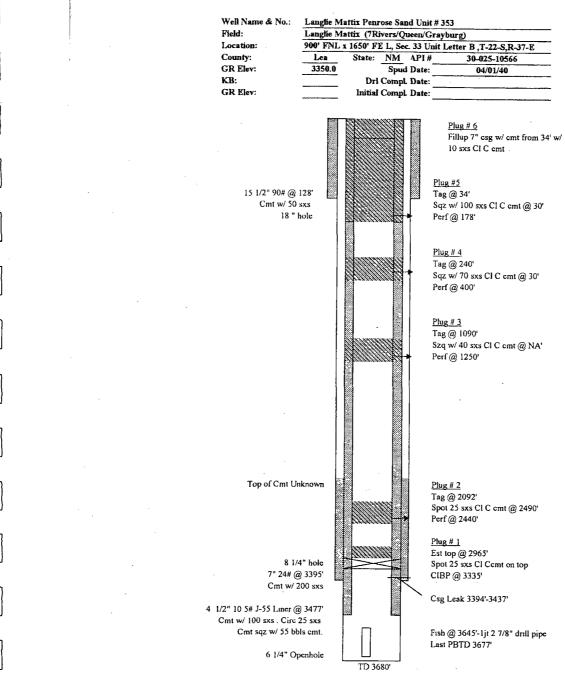

|

## WELLBORE DIAGRAM AFTER PLUG AND ABANDONMENT



2/15/2008

Page 1 of 1

Wellbore Diagram-LMPSU #353 xls

| DISTRICT J P.O. Box 1980, Hobbs, NM \$8240  310 Old Santa Fe Trail, Room 206  DISTRICT JI P.O. Drawer DD, Artesia, NM \$8210  DISTRICT JII 1000 Rio Brezos Rd., Aziec, NM \$7410  SUNDRY NOTICES AND REPORTS ON WELLS  (DO NOT USE THIS FORM FOR PROPOSALS TO DRILL OR TO DEEPEN OR PLUG BACK TO A DIFFERENT RESERVOIR LISS AND REPORTS ON PERMIT  7. Lease Name or Unit Agreement Name