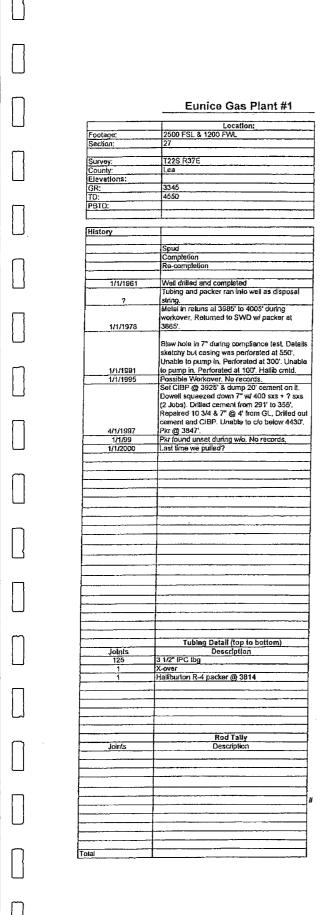

C-108 Application for Authorization to Inject via a Recompletion of API #3002521497 From SWD to Combined AGI/SWD Service Targa South Eunice Gas Plant Lea County, New Mexico

November 9, 2010

Prepared For:
Targa Midstream Services Limited Partnership
1000 Louisiana #4300
Houston TX 77002

Submitted To:
New Mexico Oil Conservation Division
1220 South St. Francis Drive
Santa Fe, New Mexico 87505

Prepared By:
Geolex, Inc.
500 Marquette Ave. NW, Suite 1350
Albuquerque, NM 87104

|             | STATE OF NEW MEXICO<br>ENERGY, MINERALS AND NATURAL<br>RESOURCES DEPARTMENT                                                                                                                          | Oil Conservation Division<br>1220 South St. Francis Dr.<br>Santa Fe, New Mexico 87505          | FORM C-108<br>Revised June 10, 2003       |  |
|-------------|------------------------------------------------------------------------------------------------------------------------------------------------------------------------------------------------------|------------------------------------------------------------------------------------------------|-------------------------------------------|--|
|             | <u>APPLICATI</u>                                                                                                                                                                                     | ON FOR AUTHORIZATION TO INJECT                                                                 | <u>CT</u>                                 |  |
|             | I. PURPOSE: The proposed acid gas injection/s hazardous wastewater and produced water. The well the recompleted well will receive the wastewater from stream.                                        | will be a recompletion of an existing SWD                                                      | (API# 3002521497) on the property, and    |  |
| П           | II. OPERATOR:                                                                                                                                                                                        |                                                                                                |                                           |  |
|             | Targa Midstream Services Limited Partnership as op<br>Eunice Plant<br>PO Box 1909<br>Eunice, NM 88231<br>575.394.2534<br>Control Room Ext. 242                                                       | erator for Versado Gas Processors, LLC                                                         |                                           |  |
| $\bigsqcup$ | 24 hour Emergency 575.391.6030                                                                                                                                                                       |                                                                                                |                                           |  |
|             | Contact Party: Area Manager: Gary Maricle Office 575.394.2534 x226 Cell 575-602-6005                                                                                                                 |                                                                                                |                                           |  |
|             |                                                                                                                                                                                                      |                                                                                                |                                           |  |
|             | III. WELL DATA:<br>Available information on registered wells within 2 m<br>schematic of the proposed recompletion of the SWD                                                                         |                                                                                                |                                           |  |
|             | IV. IS THIS AN EXPANSION OF AN EXISTIN                                                                                                                                                               | G PROJECT?                                                                                     |                                           |  |
|             | This is not an expansion of an existing project; howe South Eunice Plant into a combined AGI/SWD well,                                                                                               |                                                                                                |                                           |  |
|             | V. ATTACH A MAP THAT IDENTIFIES ALL WELL WITH A ONE-HALF MILE RADIUS CIRCLE IDENTIFIES THE WELL'S AREA                                                                                               | S CIRCLE DRAWN AROUND EACH PRO                                                                 |                                           |  |
|             | Appendix C contains a summary table and a map sho                                                                                                                                                    | owing the locations of all known wells within                                                  | n 2 miles of the proposed AGI/SWD         |  |
|             | well.  The locations of all wells within the 1-mile area of reall wells within one mile of the proposed AGI/SWD.                                                                                     |                                                                                                | vided in the Section 5.0. Figure 6 shows  |  |
|             | Lists of, and maps showing, locations of adjacent uni<br>interested parties within the area of review are include                                                                                    |                                                                                                | ners, residents and other potentially     |  |
| П           | VI. ATTACH A TABULATION OF DATA ON A PENETRATE THE PROPOSED INJECTION TYPE, CONSTRUCTION, DATE DRILLED ANY PLUGGED WELL ILLUSTRATING A                                                               | N ZONE. SUCH DATA SHALL INCLUDE<br>P, LOCATION, DEPTH, RECORD OF COI                           | E A DESCRIPTION OF EACH WELL'S            |  |
|             | The tabulation of the available public data on wells wells penetrating the San Andres within the half-mile                                                                                           | within the 1-mile area of review is presented                                                  |                                           |  |
| U           | VII. ATTACH DATA ON THE PROPOSED OPE                                                                                                                                                                 | ERATION, INCLUDING:                                                                            |                                           |  |
|             | <ol> <li>Proposed average and maximum daily rate</li> <li>Whether the system is open or closed;</li> </ol>                                                                                           |                                                                                                | ·                                         |  |
|             | <ul><li>3. Proposed average and maximum injection</li><li>4. Sources and an appropriate analysis of injection produced water; and,</li><li>5. If injection is for disposal purposes into a</li></ul> | ection fluid and compatibility with the recei<br>zone not productive of oil or gas at or withi | n one mile of the proposed well, attach a |  |
| П           | chemical analysis of the disposal zone for wells, etc.).                                                                                                                                             | mation water (may be measured or inferred                                                      | from existing literature, studies, nearby |  |