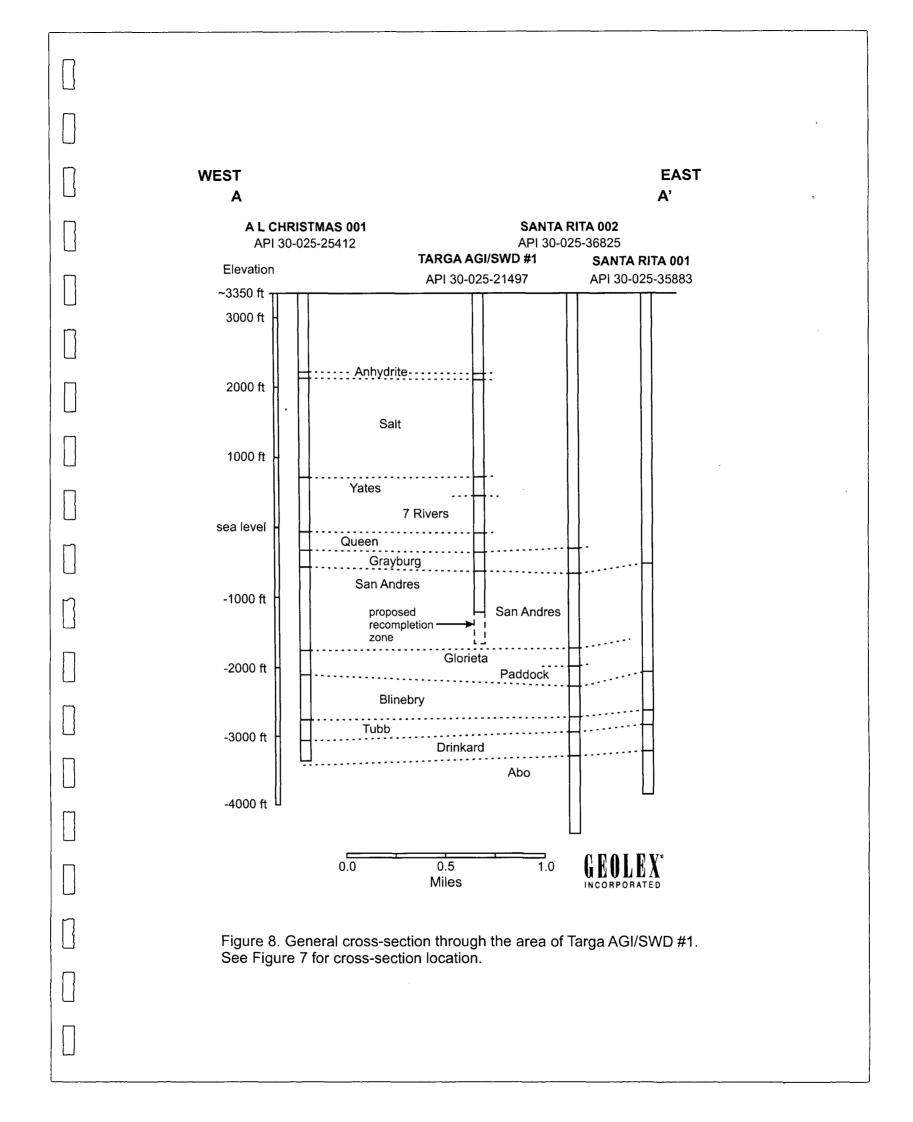

|            | <ol> <li>Proposed injection volume is a maximum of 2500 barrels per day of acid gas. Additional injection of produced water and non-hazardous wastewater will range up to 1575 barrels per day, for a total injection volume of up to 4075 barrels per day. Details of injection volumes and injection pressures are discussed in Section 3.1.</li> <li>At the San Andres Formation the system is closed. Additional geological data for the area of the proposed injection well is described in Section 4.0</li> <li>The proposed maximum injection pressure is 1292 psi, and pressure calculations are provided in Table 1 and Section 3.1. At</li> </ol> |                                                                                                                                              |                                |                                                                 |                              |
|------------|-------------------------------------------------------------------------------------------------------------------------------------------------------------------------------------------------------------------------------------------------------------------------------------------------------------------------------------------------------------------------------------------------------------------------------------------------------------------------------------------------------------------------------------------------------------------------------------------------------------------------------------------------------------|----------------------------------------------------------------------------------------------------------------------------------------------|--------------------------------|-----------------------------------------------------------------|------------------------------|
| $\prod$    |                                                                                                                                                                                                                                                                                                                                                                                                                                                                                                                                                                                                                                                             |                                                                                                                                              |                                | proposed injection well is                                      |                              |
|            |                                                                                                                                                                                                                                                                                                                                                                                                                                                                                                                                                                                                                                                             |                                                                                                                                              |                                | Table 1 and Section 3.1. At                                     |                              |
| П          | the depth of the proposed injection zone (4250 to 4950 feet), the lithostatic pressure is approximately 4250 to 4950 psi, preventing any potential for fracturing.                                                                                                                                                                                                                                                                                                                                                                                                                                                                                          |                                                                                                                                              |                                |                                                                 |                              |
|            |                                                                                                                                                                                                                                                                                                                                                                                                                                                                                                                                                                                                                                                             |                                                                                                                                              | oximately 83.8% Carbon D       | ioxide, 14.5% Hydrogen Sulf                                     | ide, and traces (1.7%) of    |
| _          | methane, nitr                                                                                                                                                                                                                                                                                                                                                                                                                                                                                                                                                                                                                                               | ogen and hydrocarbons. Th                                                                                                                    | nis acid gas stream is compre  | essed and mixed with produce                                    | ed water and wastewater      |
| 17         |                                                                                                                                                                                                                                                                                                                                                                                                                                                                                                                                                                                                                                                             |                                                                                                                                              |                                | ids. Representative analyses                                    | of the acid gases and the    |
|            |                                                                                                                                                                                                                                                                                                                                                                                                                                                                                                                                                                                                                                                             | re included in Appendix A.                                                                                                                   |                                | 10 911 11.                                                      | 771                          |
|            |                                                                                                                                                                                                                                                                                                                                                                                                                                                                                                                                                                                                                                                             |                                                                                                                                              |                                | d from available regional data<br>m 10,000 to 400,000 parts per |                              |
| $\Box$     |                                                                                                                                                                                                                                                                                                                                                                                                                                                                                                                                                                                                                                                             |                                                                                                                                              | re included in Appendix A.     | iii 10,000 to 400,000 parts per                                 | mimon (ppin), with an        |
|            | avelage 1D5                                                                                                                                                                                                                                                                                                                                                                                                                                                                                                                                                                                                                                                 | or so, soo ppin. The data a                                                                                                                  | re meradea in Appendix At.     |                                                                 |                              |
| لبنا       |                                                                                                                                                                                                                                                                                                                                                                                                                                                                                                                                                                                                                                                             |                                                                                                                                              |                                |                                                                 |                              |
|            |                                                                                                                                                                                                                                                                                                                                                                                                                                                                                                                                                                                                                                                             |                                                                                                                                              |                                |                                                                 |                              |
| }          |                                                                                                                                                                                                                                                                                                                                                                                                                                                                                                                                                                                                                                                             |                                                                                                                                              |                                | ZONE INCLUDING APPRO                                            |                              |
| ( <u>_</u> |                                                                                                                                                                                                                                                                                                                                                                                                                                                                                                                                                                                                                                                             |                                                                                                                                              |                                | IE GEOLOGIC NAME, AND                                           |                              |
| ~~         |                                                                                                                                                                                                                                                                                                                                                                                                                                                                                                                                                                                                                                                             |                                                                                                                                              |                                | ERS CONTAINING WATER<br>ESS) OVERLYING THE PRO                  |                              |
|            |                                                                                                                                                                                                                                                                                                                                                                                                                                                                                                                                                                                                                                                             |                                                                                                                                              | ,                              | EDIATELY UNDERLYING                                             |                              |
| U          | INTERVAL.                                                                                                                                                                                                                                                                                                                                                                                                                                                                                                                                                                                                                                                   | ens and soon soone                                                                                                                           | ES RIVO WIV TO BE MINIS        |                                                                 |                              |
|            |                                                                                                                                                                                                                                                                                                                                                                                                                                                                                                                                                                                                                                                             |                                                                                                                                              |                                |                                                                 |                              |
|            | The general Stratigraphy                                                                                                                                                                                                                                                                                                                                                                                                                                                                                                                                                                                                                                    | in the vicinity of the propo                                                                                                                 | sed well is summarized as:     |                                                                 |                              |
|            |                                                                                                                                                                                                                                                                                                                                                                                                                                                                                                                                                                                                                                                             |                                                                                                                                              |                                |                                                                 | _                            |
|            | Unit                                                                                                                                                                                                                                                                                                                                                                                                                                                                                                                                                                                                                                                        | From (feet)                                                                                                                                  | To (feet)                      | Thickness (feet)                                                |                              |
| П          | Sand & Redbeds                                                                                                                                                                                                                                                                                                                                                                                                                                                                                                                                                                                                                                              | 0                                                                                                                                            | 1138                           | 1138                                                            |                              |
|            | Anhydrite                                                                                                                                                                                                                                                                                                                                                                                                                                                                                                                                                                                                                                                   | 1138                                                                                                                                         | 1226                           | 88                                                              |                              |
|            | Salt                                                                                                                                                                                                                                                                                                                                                                                                                                                                                                                                                                                                                                                        | 1226                                                                                                                                         | 2611                           | 1385                                                            | ·                            |
| <u></u>    | Yates                                                                                                                                                                                                                                                                                                                                                                                                                                                                                                                                                                                                                                                       | 2611                                                                                                                                         | 2880                           | 269                                                             |                              |
|            | Queen                                                                                                                                                                                                                                                                                                                                                                                                                                                                                                                                                                                                                                                       | 2880                                                                                                                                         | 3416                           | 536                                                             |                              |
| اليا       | Grayburg                                                                                                                                                                                                                                                                                                                                                                                                                                                                                                                                                                                                                                                    | 3416                                                                                                                                         | 3692                           | 276                                                             |                              |
|            | San Andres                                                                                                                                                                                                                                                                                                                                                                                                                                                                                                                                                                                                                                                  | 3962                                                                                                                                         | 4950,                          | 988                                                             |                              |
| $  \Pi  $  | Glorieta                                                                                                                                                                                                                                                                                                                                                                                                                                                                                                                                                                                                                                                    | 4950                                                                                                                                         | 5080                           | 130                                                             |                              |
|            | Paddock                                                                                                                                                                                                                                                                                                                                                                                                                                                                                                                                                                                                                                                     | 5080                                                                                                                                         | 5450                           | 370                                                             |                              |
|            | Blinebry                                                                                                                                                                                                                                                                                                                                                                                                                                                                                                                                                                                                                                                    | 5450                                                                                                                                         | 6610                           | 1160                                                            |                              |
| П          | Abo                                                                                                                                                                                                                                                                                                                                                                                                                                                                                                                                                                                                                                                         | 6610                                                                                                                                         | 7230                           | 620                                                             |                              |
|            | Montoya                                                                                                                                                                                                                                                                                                                                                                                                                                                                                                                                                                                                                                                     | 7230                                                                                                                                         | 8016                           | 786                                                             |                              |
| 3          | Granite Wash                                                                                                                                                                                                                                                                                                                                                                                                                                                                                                                                                                                                                                                | 8016                                                                                                                                         |                                |                                                                 |                              |
|            |                                                                                                                                                                                                                                                                                                                                                                                                                                                                                                                                                                                                                                                             |                                                                                                                                              |                                |                                                                 |                              |
|            |                                                                                                                                                                                                                                                                                                                                                                                                                                                                                                                                                                                                                                                             |                                                                                                                                              |                                |                                                                 |                              |
|            | The injection target zone                                                                                                                                                                                                                                                                                                                                                                                                                                                                                                                                                                                                                                   | for the proposed well is:                                                                                                                    |                                |                                                                 |                              |
|            | 0 1 1 1 1 1 1 0                                                                                                                                                                                                                                                                                                                                                                                                                                                                                                                                                                                                                                             |                                                                                                                                              |                                |                                                                 |                              |
|            | 0                                                                                                                                                                                                                                                                                                                                                                                                                                                                                                                                                                                                                                                           | Andres                                                                                                                                       |                                |                                                                 | : <del></del>                |
|            | C                                                                                                                                                                                                                                                                                                                                                                                                                                                                                                                                                                                                                                                           | lomite and Limestone                                                                                                                         |                                |                                                                 |                              |
|            |                                                                                                                                                                                                                                                                                                                                                                                                                                                                                                                                                                                                                                                             | proximately 1000'<br>50' to 4950'                                                                                                            |                                |                                                                 |                              |
| П          | Depuis. 42.                                                                                                                                                                                                                                                                                                                                                                                                                                                                                                                                                                                                                                                 | 00 10 4930                                                                                                                                   |                                |                                                                 |                              |
|            | The geometry of the ove                                                                                                                                                                                                                                                                                                                                                                                                                                                                                                                                                                                                                                     | rlying formations and the S                                                                                                                  | an Andres are discussed in S   | Section 4.0, and the regional s                                 | tratigraphy is shown in      |
| _          |                                                                                                                                                                                                                                                                                                                                                                                                                                                                                                                                                                                                                                                             |                                                                                                                                              |                                | In this area, the San Andres                                    |                              |
| l m        |                                                                                                                                                                                                                                                                                                                                                                                                                                                                                                                                                                                                                                                             |                                                                                                                                              |                                | orite facies in the lower San A                                 |                              |
|            | <b>F</b>                                                                                                                                                                                                                                                                                                                                                                                                                                                                                                                                                                                                                                                    |                                                                                                                                              | , +,                           |                                                                 |                              |
| ~          | As part of our geological analysis of the site, we have researched the available net porosity for the San Andres zone. As shown in                                                                                                                                                                                                                                                                                                                                                                                                                                                                                                                          |                                                                                                                                              |                                |                                                                 |                              |
|            |                                                                                                                                                                                                                                                                                                                                                                                                                                                                                                                                                                                                                                                             | Sections 4.2 and 4.3, and in Figures 9 and 10, we have determined that there are approximately 70 feet of total net porosity (700' injection |                                |                                                                 |                              |
|            |                                                                                                                                                                                                                                                                                                                                                                                                                                                                                                                                                                                                                                                             | % porosity) in the San And                                                                                                                   |                                |                                                                 |                              |
|            | -                                                                                                                                                                                                                                                                                                                                                                                                                                                                                                                                                                                                                                                           |                                                                                                                                              |                                |                                                                 |                              |
|            |                                                                                                                                                                                                                                                                                                                                                                                                                                                                                                                                                                                                                                                             |                                                                                                                                              |                                | nd a conservative effective ne                                  |                              |
|            |                                                                                                                                                                                                                                                                                                                                                                                                                                                                                                                                                                                                                                                             |                                                                                                                                              |                                | naximum projected injection i                                   |                              |
|            |                                                                                                                                                                                                                                                                                                                                                                                                                                                                                                                                                                                                                                                             |                                                                                                                                              | ated radius of injection, afte | r 30 years, will be approxima                                   | itely 0.254 miles around the |
|            | proposed AGI/SWD wel                                                                                                                                                                                                                                                                                                                                                                                                                                                                                                                                                                                                                                        | 1.                                                                                                                                           |                                |                                                                 |                              |
|            |                                                                                                                                                                                                                                                                                                                                                                                                                                                                                                                                                                                                                                                             |                                                                                                                                              |                                |                                                                 |                              |
|            |                                                                                                                                                                                                                                                                                                                                                                                                                                                                                                                                                                                                                                                             |                                                                                                                                              |                                |                                                                 |                              |
|            |                                                                                                                                                                                                                                                                                                                                                                                                                                                                                                                                                                                                                                                             |                                                                                                                                              |                                |                                                                 |                              |