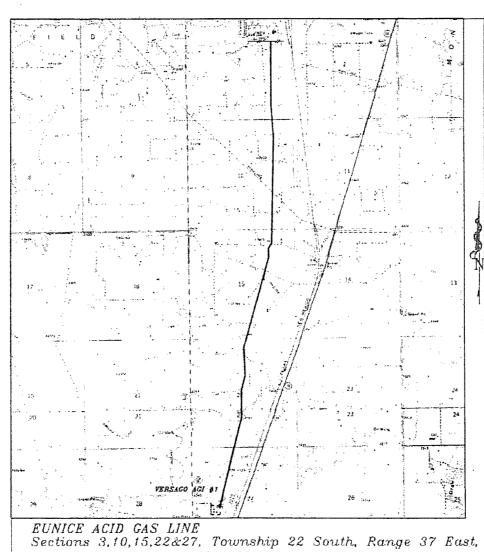

|
|   | Targa Midstream Services Limited Partnership  19.15.11 NMAC H <sub>2</sub> S Contingency Plan  4 October 6, 2010                                                                                                                                                                                                                                       |
|   |                                                                                                                                                                                                                                                                                                                                                        |

Figure 2 **Eunice Gas Plant & Acid Gas Pipeline** 



N.M.P.M., Lea County, New Mexico.



P.O. Box 1755 1120 N. West County Rd. Hobbs, New Mexico 8534 (505) 393-7316 - Office (505) 392-3074 - Fax basinsurveys.com

Survey Dote: VARIES

TARGARESOURCES

| П | 1.3 | DESCRIPTION OF OPERATIONS                                                                                                                                                                                                                                                                     |
|---|-----|-----------------------------------------------------------------------------------------------------------------------------------------------------------------------------------------------------------------------------------------------------------------------------------------------|