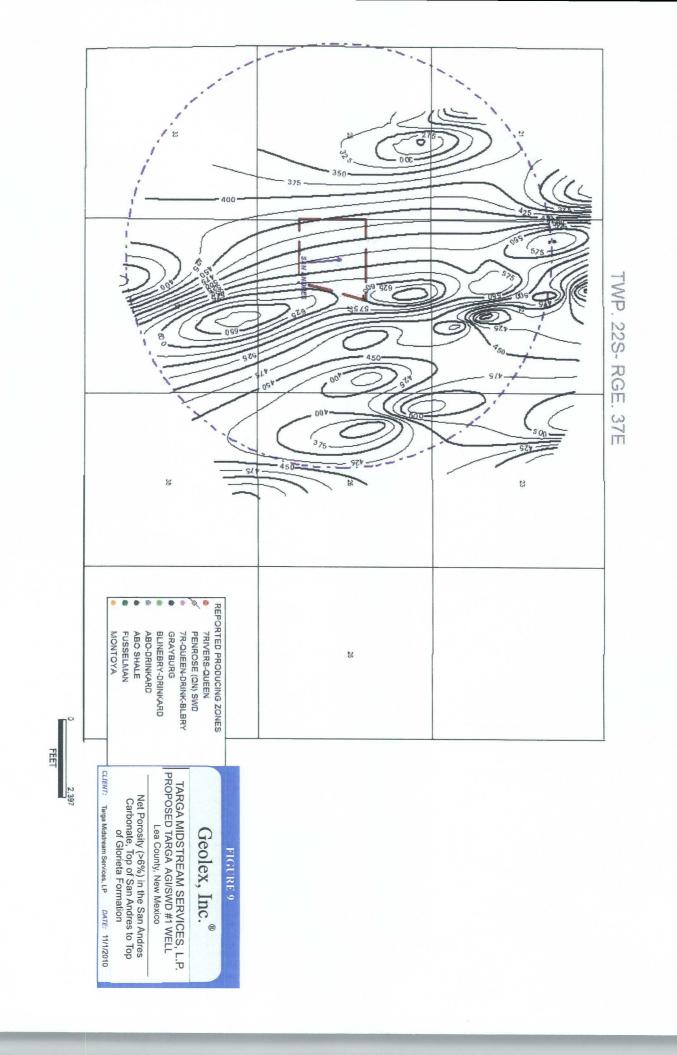

|            | <ol> <li>Proposed injection volume is a maximum of 2500 barrels per day of acid gas. Additional injection of produced water and non-hazardous wastewater will range up to 1575 barrels per day, for a total injection volume of up to 4075 barrels per day. Details of injection volumes and injection pressures are discussed in Section 3.1.</li> <li>At the San Andres Formation the system is closed. Additional geological data for the area of the proposed injection well is described in Section 4.0</li> <li>The proposed maximum injection pressure is 1292 psi, and pressure calculations are provided in Table 1 and Section 3.1. At</li> </ol> |                                                                                                                                              |                                |                                                                 |                              |
|------------|-------------------------------------------------------------------------------------------------------------------------------------------------------------------------------------------------------------------------------------------------------------------------------------------------------------------------------------------------------------------------------------------------------------------------------------------------------------------------------------------------------------------------------------------------------------------------------------------------------------------------------------------------------------|----------------------------------------------------------------------------------------------------------------------------------------------|--------------------------------|-----------------------------------------------------------------|------------------------------|
| $\prod$    |                                                                                                                                                                                                                                                                                                                                                                                                                                                                                                                                                                                                                                                             |                                                                                                                                              |                                | proposed injection well is                                      |                              |
|            |                                                                                                                                                                                                                                                                                                                                                                                                                                                                                                                                                                                                                                                             |                                                                                                                                              |                                | Table 1 and Section 3.1. At                                     |                              |
| П          | the depth of the proposed injection zone (4250 to 4950 feet), the lithostatic pressure is approximately 4250 to 4950 psi, preventing any potential for fracturing.                                                                                                                                                                                                                                                                                                                                                                                                                                                                                          |                                                                                                                                              |                                |                                                                 |                              |
|            |                                                                                                                                                                                                                                                                                                                                                                                                                                                                                                                                                                                                                                                             |                                                                                                                                              | oximately 83.8% Carbon D       | ioxide, 14.5% Hydrogen Sulf                                     | ide, and traces (1.7%) of    |
| _          | methane, nitr                                                                                                                                                                                                                                                                                                                                                                                                                                                                                                                                                                                                                                               | ogen and hydrocarbons. Th                                                                                                                    | nis acid gas stream is compre  | essed and mixed with produce                                    | ed water and wastewater      |
| 17         |                                                                                                                                                                                                                                                                                                                                                                                                                                                                                                                                                                                                                                                             |                                                                                                                                              |                                | ids. Representative analyses                                    | of the acid gases and the    |
|            |                                                                                                                                                                                                                                                                                                                                                                                                                                                                                                                                                                                                                                                             | re included in Appendix A.                                                                                                                   |                                | 10 911 11.                                                      | 771                          |
|            |                                                                                                                                                                                                                                                                                                                                                                                                                                                                                                                                                                                                                                                             |                                                                                                                                              |                                | d from available regional data<br>m 10,000 to 400,000 parts per |                              |
| $\Box$     |                                                                                                                                                                                                                                                                                                                                                                                                                                                                                                                                                                                                                                                             |                                                                                                                                              | re included in Appendix A.     | iii 10,000 to 400,000 parts per                                 | mimon (ppin), with an        |
|            | avelage 1D5                                                                                                                                                                                                                                                                                                                                                                                                                                                                                                                                                                                                                                                 | or so, soo ppin. The data a                                                                                                                  | re meradea in Appendix At.     |                                                                 |                              |
| لبنا       |                                                                                                                                                                                                                                                                                                                                                                                                                                                                                                                                                                                                                                                             |                                                                                                                                              |                                |                                                                 |                              |
|            |                                                                                                                                                                                                                                                                                                                                                                                                                                                                                                                                                                                                                                                             |                                                                                                                                              |                                |                                                                 |                              |
| }          |                                                                                                                                                                                                                                                                                                                                                                                                                                                                                                                                                                                                                                                             |                                                                                                                                              |                                | ZONE INCLUDING APPRO                                            |                              |
| ( <u>_</u> |                                                                                                                                                                                                                                                                                                                                                                                                                                                                                                                                                                                                                                                             |                                                                                                                                              |                                | IE GEOLOGIC NAME, AND                                           |                              |
| ~~         |                                                                                                                                                                                                                                                                                                                                                                                                                                                                                                                                                                                                                                                             |                                                                                                                                              |                                | ERS CONTAINING WATER<br>ESS) OVERLYING THE PRO                  |                              |
|            |                                                                                                                                                                                                                                                                                                                                                                                                                                                                                                                                                                                                                                                             |                                                                                                                                              | ,                              | EDIATELY UNDERLYING                                             |                              |
| U          | INTERVAL.                                                                                                                                                                                                                                                                                                                                                                                                                                                                                                                                                                                                                                                   | ens and soon soone                                                                                                                           | ES RIVO WIV TO BE MINIS        |                                                                 |                              |
|            |                                                                                                                                                                                                                                                                                                                                                                                                                                                                                                                                                                                                                                                             |                                                                                                                                              |                                |                                                                 |                              |
|            | The general Stratigraphy                                                                                                                                                                                                                                                                                                                                                                                                                                                                                                                                                                                                                                    | in the vicinity of the propo                                                                                                                 | sed well is summarized as:     |                                                                 |                              |
|            |                                                                                                                                                                                                                                                                                                                                                                                                                                                                                                                                                                                                                                                             |                                                                                                                                              |                                |                                                                 | _                            |
|            | Unit                                                                                                                                                                                                                                                                                                                                                                                                                                                                                                                                                                                                                                                        | From (feet)                                                                                                                                  | To (feet)                      | Thickness (feet)                                                |                              |
| П          | Sand & Redbeds                                                                                                                                                                                                                                                                                                                                                                                                                                                                                                                                                                                                                                              | 0                                                                                                                                            | 1138                           | 1138                                                            |                              |
|            | Anhydrite                                                                                                                                                                                                                                                                                                                                                                                                                                                                                                                                                                                                                                                   | 1138                                                                                                                                         | 1226                           | 88                                                              |                              |
|            | Salt                                                                                                                                                                                                                                                                                                                                                                                                                                                                                                                                                                                                                                                        | 1226                                                                                                                                         | 2611                           | 1385                                                            | ·                            |
| <u></u>    | Yates                                                                                                                                                                                                                                                                                                                                                                                                                                                                                                                                                                                                                                                       | 2611                                                                                                                                         | 2880                           | 269                                                             |                              |
|            | Queen                                                                                                                                                                                                                                                                                                                                                                                                                                                                                                                                                                                                                                                       | 2880                                                                                                                                         | 3416                           | 536                                                             |                              |
| اليا       | Grayburg                                                                                                                                                                                                                                                                                                                                                                                                                                                                                                                                                                                                                                                    | 3416                                                                                                                                         | 3692                           | 276                                                             |                              |
|            | San Andres                                                                                                                                                                                                                                                                                                                                                                                                                                                                                                                                                                                                                                                  | 3962                                                                                                                                         | 4950,                          | 988                                                             |                              |
| $  \Pi  $  | Glorieta                                                                                                                                                                                                                                                                                                                                                                                                                                                                                                                                                                                                                                                    | 4950                                                                                                                                         | 5080                           | 130                                                             |                              |
|            | Paddock                                                                                                                                                                                                                                                                                                                                                                                                                                                                                                                                                                                                                                                     | 5080                                                                                                                                         | 5450                           | 370                                                             |                              |
|            | Blinebry                                                                                                                                                                                                                                                                                                                                                                                                                                                                                                                                                                                                                                                    | 5450                                                                                                                                         | 6610                           | 1160                                                            |                              |
| П          | Abo                                                                                                                                                                                                                                                                                                                                                                                                                                                                                                                                                                                                                                                         | 6610                                                                                                                                         | 7230                           | 620                                                             |                              |
|            | Montoya                                                                                                                                                                                                                                                                                                                                                                                                                                                                                                                                                                                                                                                     | 7230                                                                                                                                         | 8016                           | 786                                                             |                              |
| 3          | Granite Wash                                                                                                                                                                                                                                                                                                                                                                                                                                                                                                                                                                                                                                                | 8016                                                                                                                                         |                                |                                                                 |                              |
|            |                                                                                                                                                                                                                                                                                                                                                                                                                                                                                                                                                                                                                                                             |                                                                                                                                              |                                |                                                                 |                              |
|            |                                                                                                                                                                                                                                                                                                                                                                                                                                                                                                                                                                                                                                                             |                                                                                                                                              |                                |                                                                 |                              |
|            | The injection target zone                                                                                                                                                                                                                                                                                                                                                                                                                                                                                                                                                                                                                                   | for the proposed well is:                                                                                                                    |                                |                                                                 |                              |
|            | 0 1 1 1 1 1 1 0                                                                                                                                                                                                                                                                                                                                                                                                                                                                                                                                                                                                                                             |                                                                                                                                              |                                |                                                                 |                              |
|            | 0                                                                                                                                                                                                                                                                                                                                                                                                                                                                                                                                                                                                                                                           | Andres                                                                                                                                       |                                |                                                                 | : <del></del>                |
|            | C                                                                                                                                                                                                                                                                                                                                                                                                                                                                                                                                                                                                                                                           | lomite and Limestone                                                                                                                         |                                |                                                                 |                              |
|            |                                                                                                                                                                                                                                                                                                                                                                                                                                                                                                                                                                                                                                                             | proximately 1000'<br>50' to 4950'                                                                                                            |                                |                                                                 |                              |
| П          | Depuis. 42.                                                                                                                                                                                                                                                                                                                                                                                                                                                                                                                                                                                                                                                 | 00 10 4930                                                                                                                                   |                                |                                                                 |                              |
|            | The geometry of the ove                                                                                                                                                                                                                                                                                                                                                                                                                                                                                                                                                                                                                                     | rlying formations and the S                                                                                                                  | an Andres are discussed in S   | Section 4.0, and the regional s                                 | tratigraphy is shown in      |
| _          |                                                                                                                                                                                                                                                                                                                                                                                                                                                                                                                                                                                                                                                             |                                                                                                                                              |                                | In this area, the San Andres                                    |                              |
| l m        |                                                                                                                                                                                                                                                                                                                                                                                                                                                                                                                                                                                                                                                             |                                                                                                                                              |                                | orite facies in the lower San A                                 |                              |
|            | <b>F</b>                                                                                                                                                                                                                                                                                                                                                                                                                                                                                                                                                                                                                                                    |                                                                                                                                              | , +,                           |                                                                 |                              |
| ~          | As part of our geological analysis of the site, we have researched the available net porosity for the San Andres zone. As shown in                                                                                                                                                                                                                                                                                                                                                                                                                                                                                                                          |                                                                                                                                              |                                |                                                                 |                              |
|            |                                                                                                                                                                                                                                                                                                                                                                                                                                                                                                                                                                                                                                                             | Sections 4.2 and 4.3, and in Figures 9 and 10, we have determined that there are approximately 70 feet of total net porosity (700' injection |                                |                                                                 |                              |
|            |                                                                                                                                                                                                                                                                                                                                                                                                                                                                                                                                                                                                                                                             | % porosity) in the San And                                                                                                                   |                                |                                                                 |                              |
|            | -                                                                                                                                                                                                                                                                                                                                                                                                                                                                                                                                                                                                                                                           |                                                                                                                                              |                                |                                                                 |                              |
|            |                                                                                                                                                                                                                                                                                                                                                                                                                                                                                                                                                                                                                                                             |                                                                                                                                              |                                | nd a conservative effective ne                                  |                              |
|            |                                                                                                                                                                                                                                                                                                                                                                                                                                                                                                                                                                                                                                                             |                                                                                                                                              |                                | naximum projected injection i                                   |                              |
|            |                                                                                                                                                                                                                                                                                                                                                                                                                                                                                                                                                                                                                                                             |                                                                                                                                              | ated radius of injection, afte | r 30 years, will be approxima                                   | itely 0.254 miles around the |
|            | proposed AGI/SWD wel                                                                                                                                                                                                                                                                                                                                                                                                                                                                                                                                                                                                                                        | 1.                                                                                                                                           |                                |                                                                 |                              |
|            |                                                                                                                                                                                                                                                                                                                                                                                                                                                                                                                                                                                                                                                             |                                                                                                                                              |                                |                                                                 |                              |
|            |                                                                                                                                                                                                                                                                                                                                                                                                                                                                                                                                                                                                                                                             |                                                                                                                                              |                                |                                                                 |                              |
|            |                                                                                                                                                                                                                                                                                                                                                                                                                                                                                                                                                                                                                                                             |                                                                                                                                              |                                |                                                                 |                              |