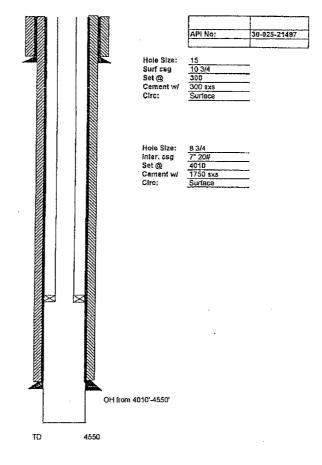

|            | <ol> <li>Proposed injection volume is a maximum of 2500 barrels per day of acid gas. Additional injection of produced water and non-hazardous wastewater will range up to 1575 barrels per day, for a total injection volume of up to 4075 barrels per day. Details of injection volumes and injection pressures are discussed in Section 3.1.</li> <li>At the San Andres Formation the system is closed. Additional geological data for the area of the proposed injection well is described in Section 4.0</li> <li>The proposed maximum injection pressure is 1292 psi, and pressure calculations are provided in Table 1 and Section 3.1. At</li> </ol> |                                                                                                                                              |                                |                                                                 |                              |
|------------|-------------------------------------------------------------------------------------------------------------------------------------------------------------------------------------------------------------------------------------------------------------------------------------------------------------------------------------------------------------------------------------------------------------------------------------------------------------------------------------------------------------------------------------------------------------------------------------------------------------------------------------------------------------|----------------------------------------------------------------------------------------------------------------------------------------------|--------------------------------|-----------------------------------------------------------------|------------------------------|
| $\prod$    |                                                                                                                                                                                                                                                                                                                                                                                                                                                                                                                                                                                                                                                             |                                                                                                                                              |                                | proposed injection well is                                      |                              |
|            |                                                                                                                                                                                                                                                                                                                                                                                                                                                                                                                                                                                                                                                             |                                                                                                                                              |                                | Table 1 and Section 3.1. At                                     |                              |
| П          | the depth of the proposed injection zone (4250 to 4950 feet), the lithostatic pressure is approximately 4250 to 4950 psi, preventing any potential for fracturing.                                                                                                                                                                                                                                                                                                                                                                                                                                                                                          |                                                                                                                                              |                                |                                                                 |                              |
|            |                                                                                                                                                                                                                                                                                                                                                                                                                                                                                                                                                                                                                                                             |                                                                                                                                              | oximately 83.8% Carbon D       | ioxide, 14.5% Hydrogen Sulf                                     | ide, and traces (1.7%) of    |
| _          | methane, nitr                                                                                                                                                                                                                                                                                                                                                                                                                                                                                                                                                                                                                                               | ogen and hydrocarbons. Th                                                                                                                    | nis acid gas stream is compre  | essed and mixed with produce                                    | ed water and wastewater      |
| 17         |                                                                                                                                                                                                                                                                                                                                                                                                                                                                                                                                                                                                                                                             |                                                                                                                                              |                                | ids. Representative analyses                                    | of the acid gases and the    |
|            |                                                                                                                                                                                                                                                                                                                                                                                                                                                                                                                                                                                                                                                             | re included in Appendix A.                                                                                                                   |                                | 10 911 11.                                                      | 771                          |
|            |                                                                                                                                                                                                                                                                                                                                                                                                                                                                                                                                                                                                                                                             |                                                                                                                                              |                                | d from available regional data<br>m 10,000 to 400,000 parts per |                              |
| $\Box$     |                                                                                                                                                                                                                                                                                                                                                                                                                                                                                                                                                                                                                                                             |                                                                                                                                              | re included in Appendix A.     | iii 10,000 to 400,000 parts per                                 | mimon (ppin), with an        |
|            | avelage 1D5                                                                                                                                                                                                                                                                                                                                                                                                                                                                                                                                                                                                                                                 | or so, soo ppin. The data a                                                                                                                  | re meradea in Appendix At.     |                                                                 |                              |
| لبنا       |                                                                                                                                                                                                                                                                                                                                                                                                                                                                                                                                                                                                                                                             |                                                                                                                                              |                                |                                                                 |                              |
|            |                                                                                                                                                                                                                                                                                                                                                                                                                                                                                                                                                                                                                                                             |                                                                                                                                              |                                |                                                                 |                              |
| }          |                                                                                                                                                                                                                                                                                                                                                                                                                                                                                                                                                                                                                                                             |                                                                                                                                              |                                | ZONE INCLUDING APPRO                                            |                              |
| ( <u>_</u> |                                                                                                                                                                                                                                                                                                                                                                                                                                                                                                                                                                                                                                                             |                                                                                                                                              |                                | IE GEOLOGIC NAME, AND                                           |                              |
| ~~         |                                                                                                                                                                                                                                                                                                                                                                                                                                                                                                                                                                                                                                                             |                                                                                                                                              |                                | ERS CONTAINING WATER<br>ESS) OVERLYING THE PRO                  |                              |
|            |                                                                                                                                                                                                                                                                                                                                                                                                                                                                                                                                                                                                                                                             |                                                                                                                                              | ,                              | EDIATELY UNDERLYING                                             |                              |
| U          | INTERVAL.                                                                                                                                                                                                                                                                                                                                                                                                                                                                                                                                                                                                                                                   | ens and soon soone                                                                                                                           | ES RIVO WIV TO BE MINIS        |                                                                 |                              |
|            |                                                                                                                                                                                                                                                                                                                                                                                                                                                                                                                                                                                                                                                             |                                                                                                                                              |                                |                                                                 |                              |
|            | The general Stratigraphy                                                                                                                                                                                                                                                                                                                                                                                                                                                                                                                                                                                                                                    | in the vicinity of the propo                                                                                                                 | sed well is summarized as:     |                                                                 |                              |
|            |                                                                                                                                                                                                                                                                                                                                                                                                                                                                                                                                                                                                                                                             |                                                                                                                                              |                                |                                                                 | _                            |
|            | Unit                                                                                                                                                                                                                                                                                                                                                                                                                                                                                                                                                                                                                                                        | From (feet)                                                                                                                                  | To (feet)                      | Thickness (feet)                                                |                              |
| П          | Sand & Redbeds                                                                                                                                                                                                                                                                                                                                                                                                                                                                                                                                                                                                                                              | 0                                                                                                                                            | 1138                           | 1138                                                            |                              |
|            | Anhydrite                                                                                                                                                                                                                                                                                                                                                                                                                                                                                                                                                                                                                                                   | 1138                                                                                                                                         | 1226                           | 88                                                              |                              |
|            | Salt                                                                                                                                                                                                                                                                                                                                                                                                                                                                                                                                                                                                                                                        | 1226                                                                                                                                         | 2611                           | 1385                                                            | ·                            |
| <u></u>    | Yates                                                                                                                                                                                                                                                                                                                                                                                                                                                                                                                                                                                                                                                       | 2611                                                                                                                                         | 2880                           | 269                                                             |                              |
|            | Queen                                                                                                                                                                                                                                                                                                                                                                                                                                                                                                                                                                                                                                                       | 2880                                                                                                                                         | 3416                           | 536                                                             |                              |
| اليا       | Grayburg                                                                                                                                                                                                                                                                                                                                                                                                                                                                                                                                                                                                                                                    | 3416                                                                                                                                         | 3692                           | 276                                                             |                              |
|            | San Andres                                                                                                                                                                                                                                                                                                                                                                                                                                                                                                                                                                                                                                                  | 3962                                                                                                                                         | 4950,                          | 988                                                             |                              |
| $  \Pi  $  | Glorieta                                                                                                                                                                                                                                                                                                                                                                                                                                                                                                                                                                                                                                                    | 4950                                                                                                                                         | 5080                           | 130                                                             |                              |
|            | Paddock                                                                                                                                                                                                                                                                                                                                                                                                                                                                                                                                                                                                                                                     | 5080                                                                                                                                         | 5450                           | 370                                                             |                              |
|            | Blinebry                                                                                                                                                                                                                                                                                                                                                                                                                                                                                                                                                                                                                                                    | 5450                                                                                                                                         | 6610                           | 1160                                                            |                              |
| П          | Abo                                                                                                                                                                                                                                                                                                                                                                                                                                                                                                                                                                                                                                                         | 6610                                                                                                                                         | 7230                           | 620                                                             |                              |
|            | Montoya                                                                                                                                                                                                                                                                                                                                                                                                                                                                                                                                                                                                                                                     | 7230                                                                                                                                         | 8016                           | 786                                                             |                              |
| 3          | Granite Wash                                                                                                                                                                                                                                                                                                                                                                                                                                                                                                                                                                                                                                                | 8016                                                                                                                                         |                                |                                                                 |                              |
|            |                                                                                                                                                                                                                                                                                                                                                                                                                                                                                                                                                                                                                                                             |                                                                                                                                              |                                |                                                                 |                              |
|            |                                                                                                                                                                                                                                                                                                                                                                                                                                                                                                                                                                                                                                                             |                                                                                                                                              |                                |                                                                 |                              |
|            | The injection target zone                                                                                                                                                                                                                                                                                                                                                                                                                                                                                                                                                                                                                                   | for the proposed well is:                                                                                                                    |                                |                                                                 |                              |
|            | 0 1 1 1 1 1 1 0                                                                                                                                                                                                                                                                                                                                                                                                                                                                                                                                                                                                                                             |                                                                                                                                              |                                |                                                                 |                              |
|            | 0                                                                                                                                                                                                                                                                                                                                                                                                                                                                                                                                                                                                                                                           | Andres                                                                                                                                       |                                |                                                                 | : <del></del>                |
|            | C                                                                                                                                                                                                                                                                                                                                                                                                                                                                                                                                                                                                                                                           | lomite and Limestone                                                                                                                         |                                |                                                                 |                              |
|            |                                                                                                                                                                                                                                                                                                                                                                                                                                                                                                                                                                                                                                                             | proximately 1000'<br>50' to 4950'                                                                                                            |                                |                                                                 |                              |
| П          | Depuis. 42.                                                                                                                                                                                                                                                                                                                                                                                                                                                                                                                                                                                                                                                 | 00 10 4930                                                                                                                                   |                                |                                                                 |                              |
|            | The geometry of the ove                                                                                                                                                                                                                                                                                                                                                                                                                                                                                                                                                                                                                                     | rlying formations and the S                                                                                                                  | an Andres are discussed in S   | Section 4.0, and the regional s                                 | tratigraphy is shown in      |
| _          |                                                                                                                                                                                                                                                                                                                                                                                                                                                                                                                                                                                                                                                             |                                                                                                                                              |                                | In this area, the San Andres                                    |                              |
| l m        |                                                                                                                                                                                                                                                                                                                                                                                                                                                                                                                                                                                                                                                             |                                                                                                                                              |                                | orite facies in the lower San A                                 |                              |
|            | <b>F</b>                                                                                                                                                                                                                                                                                                                                                                                                                                                                                                                                                                                                                                                    |                                                                                                                                              | , +,                           |                                                                 |                              |
| ~          | As part of our geological analysis of the site, we have researched the available net porosity for the San Andres zone. As shown in                                                                                                                                                                                                                                                                                                                                                                                                                                                                                                                          |                                                                                                                                              |                                |                                                                 |                              |
|            |                                                                                                                                                                                                                                                                                                                                                                                                                                                                                                                                                                                                                                                             | Sections 4.2 and 4.3, and in Figures 9 and 10, we have determined that there are approximately 70 feet of total net porosity (700' injection |                                |                                                                 |                              |
|            |                                                                                                                                                                                                                                                                                                                                                                                                                                                                                                                                                                                                                                                             | % porosity) in the San And                                                                                                                   |                                |                                                                 |                              |
|            | -                                                                                                                                                                                                                                                                                                                                                                                                                                                                                                                                                                                                                                                           |                                                                                                                                              |                                |                                                                 |                              |
|            |                                                                                                                                                                                                                                                                                                                                                                                                                                                                                                                                                                                                                                                             |                                                                                                                                              |                                | nd a conservative effective ne                                  |                              |
|            |                                                                                                                                                                                                                                                                                                                                                                                                                                                                                                                                                                                                                                                             |                                                                                                                                              |                                | naximum projected injection i                                   |                              |
|            |                                                                                                                                                                                                                                                                                                                                                                                                                                                                                                                                                                                                                                                             |                                                                                                                                              | ated radius of injection, afte | r 30 years, will be approxima                                   | itely 0.254 miles around the |
|            | proposed AGI/SWD wel                                                                                                                                                                                                                                                                                                                                                                                                                                                                                                                                                                                                                                        | 1.                                                                                                                                           |                                |                                                                 |                              |
|            |                                                                                                                                                                                                                                                                                                                                                                                                                                                                                                                                                                                                                                                             |                                                                                                                                              |                                |                                                                 |                              |
|            |                                                                                                                                                                                                                                                                                                                                                                                                                                                                                                                                                                                                                                                             |                                                                                                                                              |                                |                                                                 |                              |
|            |                                                                                                                                                                                                                                                                                                                                                                                                                                                                                                                                                                                                                                                             |                                                                                                                                              |                                |                                                                 |                              |