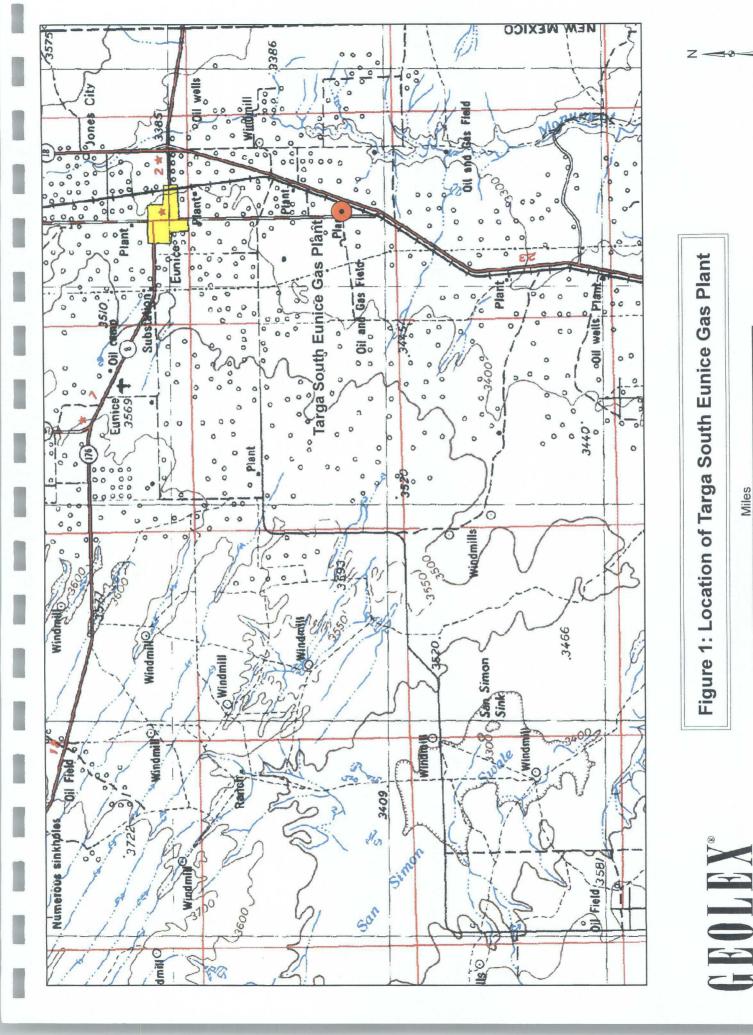

Submitted To:
New Mexico Oil Conservation Division
1220 South St. Francis Drive
Santa Fe, New Mexico 87505

Prepared By:
Geolex, Inc.
500 Marquette Ave. NW, Suite 1350
Albuquerque, NM 87104

|             | STATE OF NEW MEXICO<br>ENERGY, MINERALS AND NATURAL<br>RESOURCES DEPARTMENT                                                                                                                          | Oil Conservation Division<br>1220 South St. Francis Dr.<br>Santa Fe, New Mexico 87505          | FORM C-108<br>Revised June 10, 2003       |  |
|-------------|------------------------------------------------------------------------------------------------------------------------------------------------------------------------------------------------------|------------------------------------------------------------------------------------------------|-------------------------------------------|--|
|             | <u>APPLICATI</u>                                                                                                                                                                                     | ON FOR AUTHORIZATION TO INJECT                                                                 | <u>CT</u>                                 |  |
|             | I. PURPOSE: The proposed acid gas injection/s hazardous wastewater and produced water. The well the recompleted well will receive the wastewater from stream.                                        | will be a recompletion of an existing SWD                                                      | (API# 3002521497) on the property, and    |  |
| П           | II. OPERATOR:                                                                                                                                                                                        |                                                                                                |                                           |  |
|             | Targa Midstream Services Limited Partnership as op<br>Eunice Plant<br>PO Box 1909<br>Eunice, NM 88231<br>575.394.2534<br>Control Room Ext. 242                                                       | erator for Versado Gas Processors, LLC                                                         |                                           |  |
| $\bigsqcup$ | 24 hour Emergency 575.391.6030                                                                                                                                                                       |                                                                                                |                                           |  |
|             | Contact Party: Area Manager: Gary Maricle Office 575.394.2534 x226 Cell 575-602-6005                                                                                                                 |                                                                                                |                                           |  |
|             |                                                                                                                                                                                                      |                                                                                                |                                           |  |
|             | III. WELL DATA:<br>Available information on registered wells within 2 m<br>schematic of the proposed recompletion of the SWD                                                                         |                                                                                                |                                           |  |
|             | IV. IS THIS AN EXPANSION OF AN EXISTIN                                                                                                                                                               | G PROJECT?                                                                                     |                                           |  |
|             | This is not an expansion of an existing project; howe South Eunice Plant into a combined AGI/SWD well,                                                                                               |                                                                                                |                                           |  |
|             | V. ATTACH A MAP THAT IDENTIFIES ALL WELL WITH A ONE-HALF MILE RADIUS CIRCLE IDENTIFIES THE WELL'S AREA                                                                                               | S CIRCLE DRAWN AROUND EACH PRO                                                                 |                                           |  |
|             | Appendix C contains a summary table and a map sho                                                                                                                                                    | owing the locations of all known wells within                                                  | n 2 miles of the proposed AGI/SWD         |  |
|             | well.  The locations of all wells within the 1-mile area of reall wells within one mile of the proposed AGI/SWD.                                                                                     |                                                                                                | vided in the Section 5.0. Figure 6 shows  |  |
|             | Lists of, and maps showing, locations of adjacent uni<br>interested parties within the area of review are include                                                                                    |                                                                                                | ners, residents and other potentially     |  |
| П           | VI. ATTACH A TABULATION OF DATA ON A PENETRATE THE PROPOSED INJECTION TYPE, CONSTRUCTION, DATE DRILLED ANY PLUGGED WELL ILLUSTRATING A                                                               | N ZONE. SUCH DATA SHALL INCLUDE<br>P, LOCATION, DEPTH, RECORD OF COI                           | E A DESCRIPTION OF EACH WELL'S            |  |
|             | The tabulation of the available public data on wells wells penetrating the San Andres within the half-mile                                                                                           | within the 1-mile area of review is presented                                                  |                                           |  |
| U           | VII. ATTACH DATA ON THE PROPOSED OPE                                                                                                                                                                 | ERATION, INCLUDING:                                                                            |                                           |  |
|             | <ol> <li>Proposed average and maximum daily rate</li> <li>Whether the system is open or closed;</li> </ol>                                                                                           |                                                                                                | ·                                         |  |
|             | <ul><li>3. Proposed average and maximum injection</li><li>4. Sources and an appropriate analysis of injection produced water; and,</li><li>5. If injection is for disposal purposes into a</li></ul> | ection fluid and compatibility with the recei<br>zone not productive of oil or gas at or withi | n one mile of the proposed well, attach a |  |
| П           | chemical analysis of the disposal zone for wells, etc.).                                                                                                                                             | mation water (may be measured or inferred                                                      | from existing literature, studies, nearby |  |