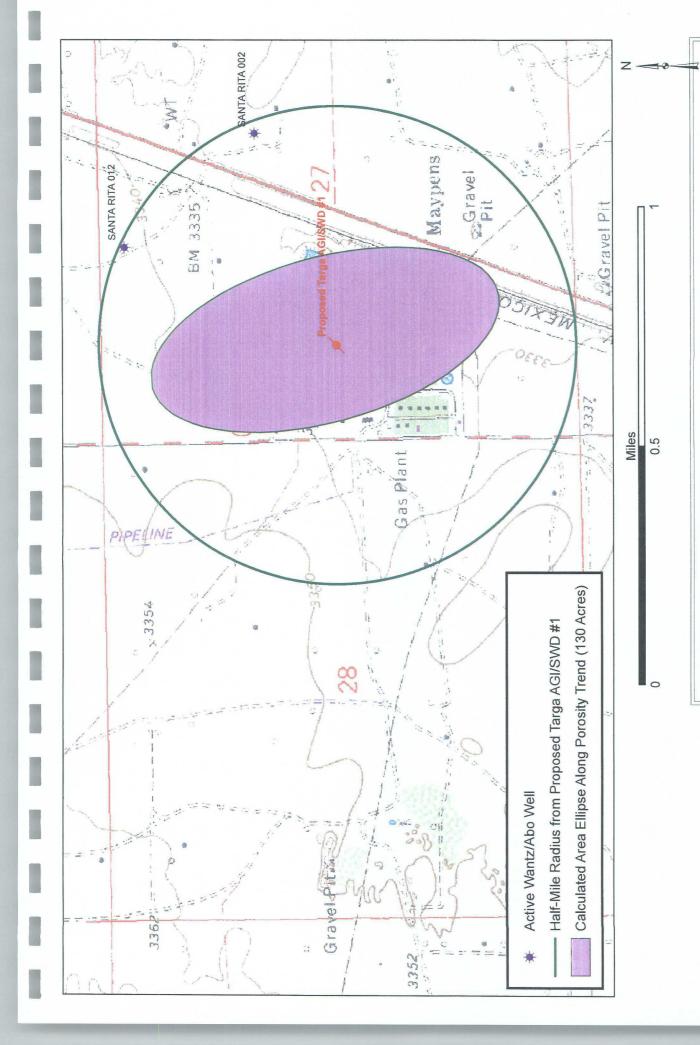

|            | <ol> <li>Proposed injection volume is a maximum of 2500 barrels per day of acid gas. Additional injection of produced water and non-hazardous wastewater will range up to 1575 barrels per day, for a total injection volume of up to 4075 barrels per day. Details of injection volumes and injection pressures are discussed in Section 3.1.</li> <li>At the San Andres Formation the system is closed. Additional geological data for the area of the proposed injection well is described in Section 4.0</li> <li>The proposed maximum injection pressure is 1292 psi, and pressure calculations are provided in Table 1 and Section 3.1. At</li> </ol> |                                                                                                                                              |                                |                                                                 |                              |
|------------|-------------------------------------------------------------------------------------------------------------------------------------------------------------------------------------------------------------------------------------------------------------------------------------------------------------------------------------------------------------------------------------------------------------------------------------------------------------------------------------------------------------------------------------------------------------------------------------------------------------------------------------------------------------|----------------------------------------------------------------------------------------------------------------------------------------------|--------------------------------|-----------------------------------------------------------------|------------------------------|
| $\prod$    |                                                                                                                                                                                                                                                                                                                                                                                                                                                                                                                                                                                                                                                             |                                                                                                                                              |                                | proposed injection well is                                      |                              |
|            |                                                                                                                                                                                                                                                                                                                                                                                                                                                                                                                                                                                                                                                             |                                                                                                                                              |                                | Table 1 and Section 3.1. At                                     |                              |
| П          | the depth of the proposed injection zone (4250 to 4950 feet), the lithostatic pressure is approximately 4250 to 4950 psi, preventing any potential for fracturing.                                                                                                                                                                                                                                                                                                                                                                                                                                                                                          |                                                                                                                                              |                                |                                                                 |                              |
|            |                                                                                                                                                                                                                                                                                                                                                                                                                                                                                                                                                                                                                                                             |                                                                                                                                              | oximately 83.8% Carbon D       | ioxide, 14.5% Hydrogen Sulf                                     | ide, and traces (1.7%) of    |
| _          | methane, nitr                                                                                                                                                                                                                                                                                                                                                                                                                                                                                                                                                                                                                                               | ogen and hydrocarbons. Th                                                                                                                    | nis acid gas stream is compre  | essed and mixed with produce                                    | ed water and wastewater      |
| 17         |                                                                                                                                                                                                                                                                                                                                                                                                                                                                                                                                                                                                                                                             |                                                                                                                                              |                                | ids. Representative analyses                                    | of the acid gases and the    |
|            |                                                                                                                                                                                                                                                                                                                                                                                                                                                                                                                                                                                                                                                             | re included in Appendix A.                                                                                                                   |                                | 10 911 11.                                                      | 771                          |
|            |                                                                                                                                                                                                                                                                                                                                                                                                                                                                                                                                                                                                                                                             |                                                                                                                                              |                                | d from available regional data<br>m 10,000 to 400,000 parts per |                              |
| $\Box$     |                                                                                                                                                                                                                                                                                                                                                                                                                                                                                                                                                                                                                                                             |                                                                                                                                              | re included in Appendix A.     | iii 10,000 to 400,000 parts per                                 | mimon (ppin), with an        |
|            | avelage 1D5                                                                                                                                                                                                                                                                                                                                                                                                                                                                                                                                                                                                                                                 | or so, soo ppin. The data a                                                                                                                  | re meradea in Appendix At.     |                                                                 |                              |
| لبنا       |                                                                                                                                                                                                                                                                                                                                                                                                                                                                                                                                                                                                                                                             |                                                                                                                                              |                                |                                                                 |                              |
|            |                                                                                                                                                                                                                                                                                                                                                                                                                                                                                                                                                                                                                                                             |                                                                                                                                              |                                |                                                                 |                              |
| }          |                                                                                                                                                                                                                                                                                                                                                                                                                                                                                                                                                                                                                                                             |                                                                                                                                              |                                | ZONE INCLUDING APPRO                                            |                              |
| ( <u>_</u> |                                                                                                                                                                                                                                                                                                                                                                                                                                                                                                                                                                                                                                                             |                                                                                                                                              |                                | IE GEOLOGIC NAME, AND                                           |                              |
| ~~         |                                                                                                                                                                                                                                                                                                                                                                                                                                                                                                                                                                                                                                                             |                                                                                                                                              |                                | ERS CONTAINING WATER<br>ESS) OVERLYING THE PRO                  |                              |
|            |                                                                                                                                                                                                                                                                                                                                                                                                                                                                                                                                                                                                                                                             |                                                                                                                                              | ,                              | EDIATELY UNDERLYING                                             |                              |
| U          | INTERVAL.                                                                                                                                                                                                                                                                                                                                                                                                                                                                                                                                                                                                                                                   | ens and soon soone                                                                                                                           | ES RIVO WIV TO BE MINIS        |                                                                 |                              |
|            |                                                                                                                                                                                                                                                                                                                                                                                                                                                                                                                                                                                                                                                             |                                                                                                                                              |                                |                                                                 |                              |
|            | The general Stratigraphy                                                                                                                                                                                                                                                                                                                                                                                                                                                                                                                                                                                                                                    | in the vicinity of the propo                                                                                                                 | sed well is summarized as:     |                                                                 |                              |
|            |                                                                                                                                                                                                                                                                                                                                                                                                                                                                                                                                                                                                                                                             |                                                                                                                                              |                                |                                                                 | _                            |
|            | Unit                                                                                                                                                                                                                                                                                                                                                                                                                                                                                                                                                                                                                                                        | From (feet)                                                                                                                                  | To (feet)                      | Thickness (feet)                                                |                              |
| П          | Sand & Redbeds                                                                                                                                                                                                                                                                                                                                                                                                                                                                                                                                                                                                                                              | 0                                                                                                                                            | 1138                           | 1138                                                            |                              |
|            | Anhydrite                                                                                                                                                                                                                                                                                                                                                                                                                                                                                                                                                                                                                                                   | 1138                                                                                                                                         | 1226                           | 88                                                              |                              |
|            | Salt                                                                                                                                                                                                                                                                                                                                                                                                                                                                                                                                                                                                                                                        | 1226                                                                                                                                         | 2611                           | 1385                                                            | ·                            |
| <u></u>    | Yates                                                                                                                                                                                                                                                                                                                                                                                                                                                                                                                                                                                                                                                       | 2611                                                                                                                                         | 2880                           | 269                                                             |                              |
|            | Queen                                                                                                                                                                                                                                                                                                                                                                                                                                                                                                                                                                                                                                                       | 2880                                                                                                                                         | 3416                           | 536                                                             |                              |
| اليا       | Grayburg                                                                                                                                                                                                                                                                                                                                                                                                                                                                                                                                                                                                                                                    | 3416                                                                                                                                         | 3692                           | 276                                                             |                              |
|            | San Andres                                                                                                                                                                                                                                                                                                                                                                                                                                                                                                                                                                                                                                                  | 3962                                                                                                                                         | 4950,                          | 988                                                             |                              |
| $  \Pi  $  | Glorieta                                                                                                                                                                                                                                                                                                                                                                                                                                                                                                                                                                                                                                                    | 4950                                                                                                                                         | 5080                           | 130                                                             |                              |
|            | Paddock                                                                                                                                                                                                                                                                                                                                                                                                                                                                                                                                                                                                                                                     | 5080                                                                                                                                         | 5450                           | 370                                                             |                              |
|            | Blinebry                                                                                                                                                                                                                                                                                                                                                                                                                                                                                                                                                                                                                                                    | 5450                                                                                                                                         | 6610                           | 1160                                                            |                              |
| П          | Abo                                                                                                                                                                                                                                                                                                                                                                                                                                                                                                                                                                                                                                                         | 6610                                                                                                                                         | 7230                           | 620                                                             |                              |
|            | Montoya                                                                                                                                                                                                                                                                                                                                                                                                                                                                                                                                                                                                                                                     | 7230                                                                                                                                         | 8016                           | 786                                                             |                              |
| 3          | Granite Wash                                                                                                                                                                                                                                                                                                                                                                                                                                                                                                                                                                                                                                                | 8016                                                                                                                                         |                                |                                                                 |                              |
|            |                                                                                                                                                                                                                                                                                                                                                                                                                                                                                                                                                                                                                                                             |                                                                                                                                              |                                |                                                                 |                              |
|            |                                                                                                                                                                                                                                                                                                                                                                                                                                                                                                                                                                                                                                                             |                                                                                                                                              |                                |                                                                 |                              |
|            | The injection target zone                                                                                                                                                                                                                                                                                                                                                                                                                                                                                                                                                                                                                                   | for the proposed well is:                                                                                                                    |                                |                                                                 |                              |
|            | 0 1 1 1 1 1 1 0                                                                                                                                                                                                                                                                                                                                                                                                                                                                                                                                                                                                                                             |                                                                                                                                              |                                |                                                                 |                              |
|            | 0                                                                                                                                                                                                                                                                                                                                                                                                                                                                                                                                                                                                                                                           | Andres                                                                                                                                       |                                |                                                                 | : <del></del>                |
|            | C                                                                                                                                                                                                                                                                                                                                                                                                                                                                                                                                                                                                                                                           | lomite and Limestone                                                                                                                         |                                |                                                                 |                              |
|            |                                                                                                                                                                                                                                                                                                                                                                                                                                                                                                                                                                                                                                                             | proximately 1000'<br>50' to 4950'                                                                                                            |                                |                                                                 |                              |
| П          | Depuis. 42.                                                                                                                                                                                                                                                                                                                                                                                                                                                                                                                                                                                                                                                 | 00 10 4930                                                                                                                                   |                                |                                                                 |                              |
|            | The geometry of the ove                                                                                                                                                                                                                                                                                                                                                                                                                                                                                                                                                                                                                                     | rlying formations and the S                                                                                                                  | an Andres are discussed in S   | Section 4.0, and the regional s                                 | tratigraphy is shown in      |
| _          |                                                                                                                                                                                                                                                                                                                                                                                                                                                                                                                                                                                                                                                             |                                                                                                                                              |                                | In this area, the San Andres                                    |                              |
| l m        |                                                                                                                                                                                                                                                                                                                                                                                                                                                                                                                                                                                                                                                             |                                                                                                                                              |                                | orite facies in the lower San A                                 |                              |
|            | <b>F</b>                                                                                                                                                                                                                                                                                                                                                                                                                                                                                                                                                                                                                                                    |                                                                                                                                              | , +,                           |                                                                 |                              |
| ~          | As part of our geological analysis of the site, we have researched the available net porosity for the San Andres zone. As shown in                                                                                                                                                                                                                                                                                                                                                                                                                                                                                                                          |                                                                                                                                              |                                |                                                                 |                              |
|            |                                                                                                                                                                                                                                                                                                                                                                                                                                                                                                                                                                                                                                                             | Sections 4.2 and 4.3, and in Figures 9 and 10, we have determined that there are approximately 70 feet of total net porosity (700' injection |                                |                                                                 |                              |
|            |                                                                                                                                                                                                                                                                                                                                                                                                                                                                                                                                                                                                                                                             | % porosity) in the San And                                                                                                                   |                                |                                                                 |                              |
|            | -                                                                                                                                                                                                                                                                                                                                                                                                                                                                                                                                                                                                                                                           |                                                                                                                                              |                                |                                                                 |                              |
|            |                                                                                                                                                                                                                                                                                                                                                                                                                                                                                                                                                                                                                                                             |                                                                                                                                              |                                | nd a conservative effective ne                                  |                              |
|            |                                                                                                                                                                                                                                                                                                                                                                                                                                                                                                                                                                                                                                                             |                                                                                                                                              |                                | naximum projected injection i                                   |                              |
|            |                                                                                                                                                                                                                                                                                                                                                                                                                                                                                                                                                                                                                                                             |                                                                                                                                              | ated radius of injection, afte | r 30 years, will be approxima                                   | itely 0.254 miles around the |
|            | proposed AGI/SWD wel                                                                                                                                                                                                                                                                                                                                                                                                                                                                                                                                                                                                                                        | 1.                                                                                                                                           |                                |                                                                 |                              |
|            |                                                                                                                                                                                                                                                                                                                                                                                                                                                                                                                                                                                                                                                             |                                                                                                                                              |                                |                                                                 |                              |
|            |                                                                                                                                                                                                                                                                                                                                                                                                                                                                                                                                                                                                                                                             |                                                                                                                                              |                                |                                                                 |                              |
|            |                                                                                                                                                                                                                                                                                                                                                                                                                                                                                                                                                                                                                                                             |                                                                                                                                              |                                |                                                                 |                              |