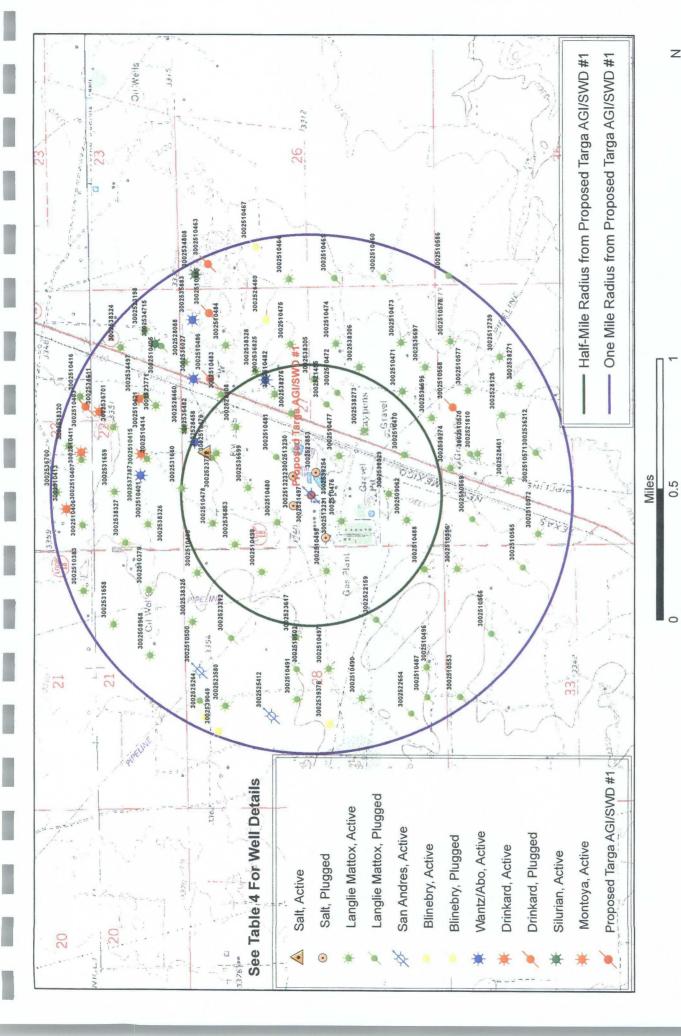

Submitted To:
New Mexico Oil Conservation Division
1220 South St. Francis Drive
Santa Fe, New Mexico 87505

Prepared By:
Geolex, Inc.
500 Marquette Ave. NW, Suite 1350
Albuquerque, NM 87104

|             | STATE OF NEW MEXICO<br>ENERGY, MINERALS AND NATURAL<br>RESOURCES DEPARTMENT                                                                                                                          | Oil Conservation Division<br>1220 South St. Francis Dr.<br>Santa Fe, New Mexico 87505          | FORM C-108<br>Revised June 10, 2003       |  |
|-------------|------------------------------------------------------------------------------------------------------------------------------------------------------------------------------------------------------|------------------------------------------------------------------------------------------------|-------------------------------------------|--|
|             | <u>APPLICATI</u>                                                                                                                                                                                     | ON FOR AUTHORIZATION TO INJECT                                                                 | <u>CT</u>                                 |  |
|             | I. PURPOSE: The proposed acid gas injection/s hazardous wastewater and produced water. The well the recompleted well will receive the wastewater from stream.                                        | will be a recompletion of an existing SWD                                                      | (API# 3002521497) on the property, and    |  |
| П           | II. OPERATOR:                                                                                                                                                                                        |                                                                                                |                                           |  |
|             | Targa Midstream Services Limited Partnership as op<br>Eunice Plant<br>PO Box 1909<br>Eunice, NM 88231<br>575.394.2534<br>Control Room Ext. 242                                                       | erator for Versado Gas Processors, LLC                                                         |                                           |  |
| $\bigsqcup$ | 24 hour Emergency 575.391.6030                                                                                                                                                                       |                                                                                                |                                           |  |
|             | Contact Party: Area Manager: Gary Maricle Office 575.394.2534 x226 Cell 575-602-6005                                                                                                                 |                                                                                                |                                           |  |
|             |                                                                                                                                                                                                      |                                                                                                |                                           |  |
|             | III. WELL DATA:<br>Available information on registered wells within 2 m<br>schematic of the proposed recompletion of the SWD                                                                         |                                                                                                |                                           |  |
|             | IV. IS THIS AN EXPANSION OF AN EXISTIN                                                                                                                                                               | G PROJECT?                                                                                     |                                           |  |
|             | This is not an expansion of an existing project; howe South Eunice Plant into a combined AGI/SWD well,                                                                                               |                                                                                                |                                           |  |
|             | V. ATTACH A MAP THAT IDENTIFIES ALL WELL WITH A ONE-HALF MILE RADIUS CIRCLE IDENTIFIES THE WELL'S AREA                                                                                               | S CIRCLE DRAWN AROUND EACH PRO                                                                 |                                           |  |
|             | Appendix C contains a summary table and a map sho                                                                                                                                                    | owing the locations of all known wells within                                                  | n 2 miles of the proposed AGI/SWD         |  |
|             | well.  The locations of all wells within the 1-mile area of reall wells within one mile of the proposed AGI/SWD.                                                                                     |                                                                                                | vided in the Section 5.0. Figure 6 shows  |  |
|             | Lists of, and maps showing, locations of adjacent uni<br>interested parties within the area of review are include                                                                                    |                                                                                                | ners, residents and other potentially     |  |
| П           | VI. ATTACH A TABULATION OF DATA ON A PENETRATE THE PROPOSED INJECTION TYPE, CONSTRUCTION, DATE DRILLED ANY PLUGGED WELL ILLUSTRATING A                                                               | N ZONE. SUCH DATA SHALL INCLUDE<br>P, LOCATION, DEPTH, RECORD OF COI                           | E A DESCRIPTION OF EACH WELL'S            |  |
|             | The tabulation of the available public data on wells wells penetrating the San Andres within the half-mile                                                                                           | within the 1-mile area of review is presented                                                  |                                           |  |
| U           | VII. ATTACH DATA ON THE PROPOSED OPE                                                                                                                                                                 | ERATION, INCLUDING:                                                                            |                                           |  |
|             | <ol> <li>Proposed average and maximum daily rate</li> <li>Whether the system is open or closed;</li> </ol>                                                                                           |                                                                                                | ·                                         |  |
|             | <ul><li>3. Proposed average and maximum injection</li><li>4. Sources and an appropriate analysis of injection produced water; and,</li><li>5. If injection is for disposal purposes into a</li></ul> | ection fluid and compatibility with the recei<br>zone not productive of oil or gas at or withi | n one mile of the proposed well, attach a |  |
| П           | chemical analysis of the disposal zone for wells, etc.).                                                                                                                                             | mation water (may be measured or inferred                                                      | from existing literature, studies, nearby |  |