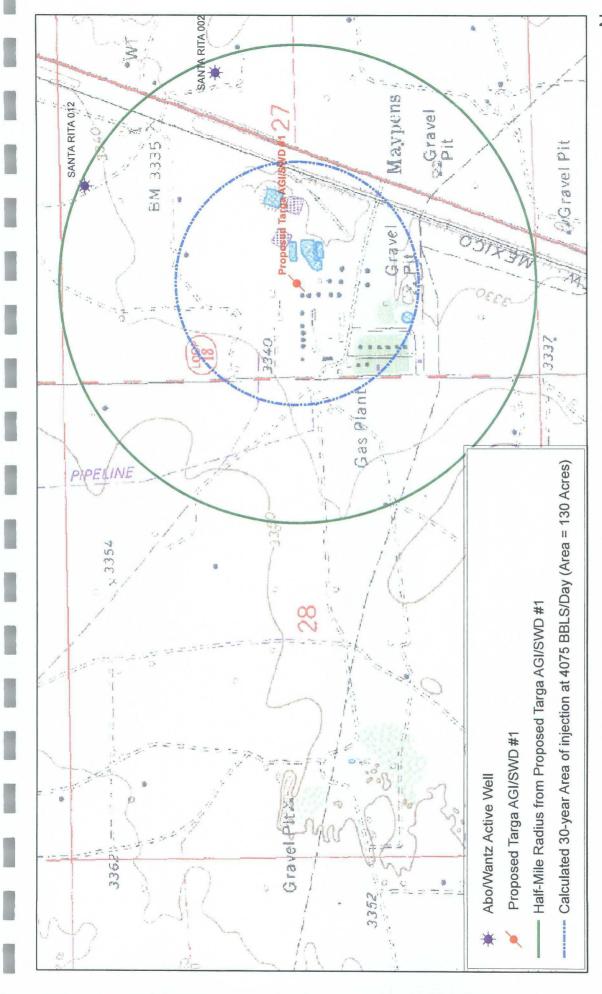

|            | <ol> <li>Proposed injection volume is a maximum of 2500 barrels per day of acid gas. Additional injection of produced water and non-hazardous wastewater will range up to 1575 barrels per day, for a total injection volume of up to 4075 barrels per day. Details of injection volumes and injection pressures are discussed in Section 3.1.</li> <li>At the San Andres Formation the system is closed. Additional geological data for the area of the proposed injection well is described in Section 4.0</li> <li>The proposed maximum injection pressure is 1292 psi, and pressure calculations are provided in Table 1 and Section 3.1. At</li> </ol> |                                                                                                                                              |                                |                                                                 |                              |
|------------|-------------------------------------------------------------------------------------------------------------------------------------------------------------------------------------------------------------------------------------------------------------------------------------------------------------------------------------------------------------------------------------------------------------------------------------------------------------------------------------------------------------------------------------------------------------------------------------------------------------------------------------------------------------|----------------------------------------------------------------------------------------------------------------------------------------------|--------------------------------|-----------------------------------------------------------------|------------------------------|
| $\prod$    |                                                                                                                                                                                                                                                                                                                                                                                                                                                                                                                                                                                                                                                             |                                                                                                                                              |                                | proposed injection well is                                      |                              |
|            |                                                                                                                                                                                                                                                                                                                                                                                                                                                                                                                                                                                                                                                             |                                                                                                                                              |                                | Table 1 and Section 3.1. At                                     |                              |
| П          | the depth of the proposed injection zone (4250 to 4950 feet), the lithostatic pressure is approximately 4250 to 4950 psi, preventing any potential for fracturing.                                                                                                                                                                                                                                                                                                                                                                                                                                                                                          |                                                                                                                                              |                                |                                                                 |                              |
|            |                                                                                                                                                                                                                                                                                                                                                                                                                                                                                                                                                                                                                                                             |                                                                                                                                              | oximately 83.8% Carbon D       | ioxide, 14.5% Hydrogen Sulf                                     | ide, and traces (1.7%) of    |
| _          | methane, nitr                                                                                                                                                                                                                                                                                                                                                                                                                                                                                                                                                                                                                                               | ogen and hydrocarbons. Th                                                                                                                    | nis acid gas stream is compre  | essed and mixed with produce                                    | ed water and wastewater      |
| 17         |                                                                                                                                                                                                                                                                                                                                                                                                                                                                                                                                                                                                                                                             |                                                                                                                                              |                                | ids. Representative analyses                                    | of the acid gases and the    |
|            |                                                                                                                                                                                                                                                                                                                                                                                                                                                                                                                                                                                                                                                             | re included in Appendix A.                                                                                                                   |                                | 10 911 11.                                                      | 771                          |
|            |                                                                                                                                                                                                                                                                                                                                                                                                                                                                                                                                                                                                                                                             |                                                                                                                                              |                                | d from available regional data<br>m 10,000 to 400,000 parts per |                              |
| $\Box$     |                                                                                                                                                                                                                                                                                                                                                                                                                                                                                                                                                                                                                                                             |                                                                                                                                              | re included in Appendix A.     | iii 10,000 to 400,000 parts per                                 | mimon (ppin), with an        |
|            | avelage 1D5                                                                                                                                                                                                                                                                                                                                                                                                                                                                                                                                                                                                                                                 | or so, soo ppin. The data a                                                                                                                  | re meradea in Appendix At.     |                                                                 |                              |
| لبنا       |                                                                                                                                                                                                                                                                                                                                                                                                                                                                                                                                                                                                                                                             |                                                                                                                                              |                                |                                                                 |                              |
|            |                                                                                                                                                                                                                                                                                                                                                                                                                                                                                                                                                                                                                                                             |                                                                                                                                              |                                |                                                                 |                              |
| }          |                                                                                                                                                                                                                                                                                                                                                                                                                                                                                                                                                                                                                                                             |                                                                                                                                              |                                | ZONE INCLUDING APPRO                                            |                              |
| ( <u>_</u> |                                                                                                                                                                                                                                                                                                                                                                                                                                                                                                                                                                                                                                                             |                                                                                                                                              |                                | IE GEOLOGIC NAME, AND                                           |                              |
| ~~         |                                                                                                                                                                                                                                                                                                                                                                                                                                                                                                                                                                                                                                                             |                                                                                                                                              |                                | ERS CONTAINING WATER<br>ESS) OVERLYING THE PRO                  |                              |
|            |                                                                                                                                                                                                                                                                                                                                                                                                                                                                                                                                                                                                                                                             |                                                                                                                                              | ,                              | EDIATELY UNDERLYING                                             |                              |
| U          | INTERVAL.                                                                                                                                                                                                                                                                                                                                                                                                                                                                                                                                                                                                                                                   | ens and soon soone                                                                                                                           | ES RIVO WIV TO BE MINIS        |                                                                 |                              |
|            |                                                                                                                                                                                                                                                                                                                                                                                                                                                                                                                                                                                                                                                             |                                                                                                                                              |                                |                                                                 |                              |
|            | The general Stratigraphy                                                                                                                                                                                                                                                                                                                                                                                                                                                                                                                                                                                                                                    | in the vicinity of the propo                                                                                                                 | sed well is summarized as:     |                                                                 |                              |
|            |                                                                                                                                                                                                                                                                                                                                                                                                                                                                                                                                                                                                                                                             |                                                                                                                                              |                                |                                                                 | _                            |
|            | Unit                                                                                                                                                                                                                                                                                                                                                                                                                                                                                                                                                                                                                                                        | From (feet)                                                                                                                                  | To (feet)                      | Thickness (feet)                                                |                              |
| П          | Sand & Redbeds                                                                                                                                                                                                                                                                                                                                                                                                                                                                                                                                                                                                                                              | 0                                                                                                                                            | 1138                           | 1138                                                            |                              |
|            | Anhydrite                                                                                                                                                                                                                                                                                                                                                                                                                                                                                                                                                                                                                                                   | 1138                                                                                                                                         | 1226                           | 88                                                              |                              |
|            | Salt                                                                                                                                                                                                                                                                                                                                                                                                                                                                                                                                                                                                                                                        | 1226                                                                                                                                         | 2611                           | 1385                                                            | ·                            |
| <u></u>    | Yates                                                                                                                                                                                                                                                                                                                                                                                                                                                                                                                                                                                                                                                       | 2611                                                                                                                                         | 2880                           | 269                                                             |                              |
|            | Queen                                                                                                                                                                                                                                                                                                                                                                                                                                                                                                                                                                                                                                                       | 2880                                                                                                                                         | 3416                           | 536                                                             |                              |
| اليا       | Grayburg                                                                                                                                                                                                                                                                                                                                                                                                                                                                                                                                                                                                                                                    | 3416                                                                                                                                         | 3692                           | 276                                                             |                              |
|            | San Andres                                                                                                                                                                                                                                                                                                                                                                                                                                                                                                                                                                                                                                                  | 3962                                                                                                                                         | 4950,                          | 988                                                             |                              |
| $  \Pi  $  | Glorieta                                                                                                                                                                                                                                                                                                                                                                                                                                                                                                                                                                                                                                                    | 4950                                                                                                                                         | 5080                           | 130                                                             |                              |
|            | Paddock                                                                                                                                                                                                                                                                                                                                                                                                                                                                                                                                                                                                                                                     | 5080                                                                                                                                         | 5450                           | 370                                                             |                              |
|            | Blinebry                                                                                                                                                                                                                                                                                                                                                                                                                                                                                                                                                                                                                                                    | 5450                                                                                                                                         | 6610                           | 1160                                                            |                              |
| П          | Abo                                                                                                                                                                                                                                                                                                                                                                                                                                                                                                                                                                                                                                                         | 6610                                                                                                                                         | 7230                           | 620                                                             |                              |
|            | Montoya                                                                                                                                                                                                                                                                                                                                                                                                                                                                                                                                                                                                                                                     | 7230                                                                                                                                         | 8016                           | 786                                                             |                              |
| 3          | Granite Wash                                                                                                                                                                                                                                                                                                                                                                                                                                                                                                                                                                                                                                                | 8016                                                                                                                                         |                                |                                                                 |                              |
|            |                                                                                                                                                                                                                                                                                                                                                                                                                                                                                                                                                                                                                                                             |                                                                                                                                              |                                |                                                                 |                              |
|            |                                                                                                                                                                                                                                                                                                                                                                                                                                                                                                                                                                                                                                                             |                                                                                                                                              |                                |                                                                 |                              |
|            | The injection target zone                                                                                                                                                                                                                                                                                                                                                                                                                                                                                                                                                                                                                                   | for the proposed well is:                                                                                                                    |                                |                                                                 |                              |
|            | 0 1 1 1 1 1 1 0                                                                                                                                                                                                                                                                                                                                                                                                                                                                                                                                                                                                                                             |                                                                                                                                              |                                |                                                                 |                              |
|            | 0                                                                                                                                                                                                                                                                                                                                                                                                                                                                                                                                                                                                                                                           | Andres                                                                                                                                       |                                |                                                                 | : <del></del>                |
|            | C                                                                                                                                                                                                                                                                                                                                                                                                                                                                                                                                                                                                                                                           | lomite and Limestone                                                                                                                         |                                |                                                                 |                              |
|            |                                                                                                                                                                                                                                                                                                                                                                                                                                                                                                                                                                                                                                                             | proximately 1000'<br>50' to 4950'                                                                                                            |                                |                                                                 |                              |
| П          | Depuis. 42.                                                                                                                                                                                                                                                                                                                                                                                                                                                                                                                                                                                                                                                 | 00 10 4930                                                                                                                                   |                                |                                                                 |                              |
|            | The geometry of the ove                                                                                                                                                                                                                                                                                                                                                                                                                                                                                                                                                                                                                                     | rlying formations and the S                                                                                                                  | an Andres are discussed in S   | Section 4.0, and the regional s                                 | tratigraphy is shown in      |
| _          |                                                                                                                                                                                                                                                                                                                                                                                                                                                                                                                                                                                                                                                             |                                                                                                                                              |                                | In this area, the San Andres                                    |                              |
| l m        |                                                                                                                                                                                                                                                                                                                                                                                                                                                                                                                                                                                                                                                             |                                                                                                                                              |                                | orite facies in the lower San A                                 |                              |
|            | <b>F</b>                                                                                                                                                                                                                                                                                                                                                                                                                                                                                                                                                                                                                                                    |                                                                                                                                              | , +,                           |                                                                 |                              |
| ~          | As part of our geological analysis of the site, we have researched the available net porosity for the San Andres zone. As shown in                                                                                                                                                                                                                                                                                                                                                                                                                                                                                                                          |                                                                                                                                              |                                |                                                                 |                              |
|            |                                                                                                                                                                                                                                                                                                                                                                                                                                                                                                                                                                                                                                                             | Sections 4.2 and 4.3, and in Figures 9 and 10, we have determined that there are approximately 70 feet of total net porosity (700' injection |                                |                                                                 |                              |
|            |                                                                                                                                                                                                                                                                                                                                                                                                                                                                                                                                                                                                                                                             | % porosity) in the San And                                                                                                                   |                                |                                                                 |                              |
|            | -                                                                                                                                                                                                                                                                                                                                                                                                                                                                                                                                                                                                                                                           |                                                                                                                                              |                                |                                                                 |                              |
|            |                                                                                                                                                                                                                                                                                                                                                                                                                                                                                                                                                                                                                                                             |                                                                                                                                              |                                | nd a conservative effective ne                                  |                              |
|            |                                                                                                                                                                                                                                                                                                                                                                                                                                                                                                                                                                                                                                                             |                                                                                                                                              |                                | naximum projected injection i                                   |                              |
|            |                                                                                                                                                                                                                                                                                                                                                                                                                                                                                                                                                                                                                                                             |                                                                                                                                              | ated radius of injection, afte | r 30 years, will be approxima                                   | itely 0.254 miles around the |
|            | proposed AGI/SWD wel                                                                                                                                                                                                                                                                                                                                                                                                                                                                                                                                                                                                                                        | 1.                                                                                                                                           |                                |                                                                 |                              |
|            |                                                                                                                                                                                                                                                                                                                                                                                                                                                                                                                                                                                                                                                             |                                                                                                                                              |                                |                                                                 |                              |
|            |                                                                                                                                                                                                                                                                                                                                                                                                                                                                                                                                                                                                                                                             |                                                                                                                                              |                                |                                                                 |                              |
|            |                                                                                                                                                                                                                                                                                                                                                                                                                                                                                                                                                                                                                                                             |                                                                                                                                              |                                |                                                                 |                              |