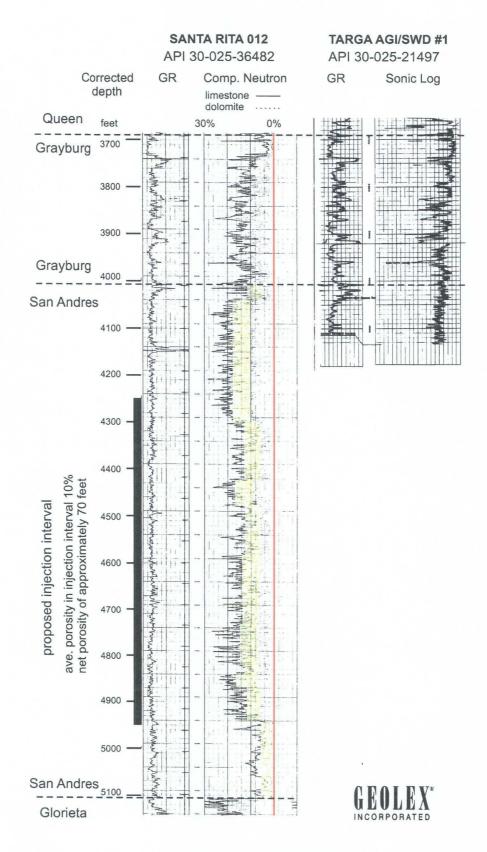

|            | <ol> <li>Proposed injection volume is a maximum of 2500 barrels per day of acid gas. Additional injection of produced water and non-hazardous wastewater will range up to 1575 barrels per day, for a total injection volume of up to 4075 barrels per day. Details of injection volumes and injection pressures are discussed in Section 3.1.</li> <li>At the San Andres Formation the system is closed. Additional geological data for the area of the proposed injection well is described in Section 4.0</li> <li>The proposed maximum injection pressure is 1292 psi, and pressure calculations are provided in Table 1 and Section 3.1. At</li> </ol> |                                                                                                                                              |                                |                                                                 |                              |
|------------|-------------------------------------------------------------------------------------------------------------------------------------------------------------------------------------------------------------------------------------------------------------------------------------------------------------------------------------------------------------------------------------------------------------------------------------------------------------------------------------------------------------------------------------------------------------------------------------------------------------------------------------------------------------|----------------------------------------------------------------------------------------------------------------------------------------------|--------------------------------|-----------------------------------------------------------------|------------------------------|
| $\prod$    |                                                                                                                                                                                                                                                                                                                                                                                                                                                                                                                                                                                                                                                             |                                                                                                                                              |                                | proposed injection well is                                      |                              |
|            |                                                                                                                                                                                                                                                                                                                                                                                                                                                                                                                                                                                                                                                             |                                                                                                                                              |                                | Table 1 and Section 3.1. At                                     |                              |
| П          | the depth of the proposed injection zone (4250 to 4950 feet), the lithostatic pressure is approximately 4250 to 4950 psi, preventing any potential for fracturing.                                                                                                                                                                                                                                                                                                                                                                                                                                                                                          |                                                                                                                                              |                                |                                                                 |                              |
|            |                                                                                                                                                                                                                                                                                                                                                                                                                                                                                                                                                                                                                                                             |                                                                                                                                              | oximately 83.8% Carbon D       | ioxide, 14.5% Hydrogen Sulf                                     | ide, and traces (1.7%) of    |
| _          | methane, nitr                                                                                                                                                                                                                                                                                                                                                                                                                                                                                                                                                                                                                                               | ogen and hydrocarbons. Th                                                                                                                    | nis acid gas stream is compre  | essed and mixed with produce                                    | ed water and wastewater      |
| 17         |                                                                                                                                                                                                                                                                                                                                                                                                                                                                                                                                                                                                                                                             |                                                                                                                                              |                                | ids. Representative analyses                                    | of the acid gases and the    |
|            |                                                                                                                                                                                                                                                                                                                                                                                                                                                                                                                                                                                                                                                             | re included in Appendix A.                                                                                                                   |                                | 10 911 11.                                                      | 771                          |
|            |                                                                                                                                                                                                                                                                                                                                                                                                                                                                                                                                                                                                                                                             |                                                                                                                                              |                                | d from available regional data<br>m 10,000 to 400,000 parts per |                              |
| $\Box$     |                                                                                                                                                                                                                                                                                                                                                                                                                                                                                                                                                                                                                                                             |                                                                                                                                              | re included in Appendix A.     | iii 10,000 to 400,000 parts per                                 | mimon (ppin), with an        |
|            | avelage 1D5                                                                                                                                                                                                                                                                                                                                                                                                                                                                                                                                                                                                                                                 | or so, soo ppin. The data a                                                                                                                  | re meradea in Appendix At.     |                                                                 |                              |
| لبنا       |                                                                                                                                                                                                                                                                                                                                                                                                                                                                                                                                                                                                                                                             |                                                                                                                                              |                                |                                                                 |                              |
|            |                                                                                                                                                                                                                                                                                                                                                                                                                                                                                                                                                                                                                                                             |                                                                                                                                              |                                |                                                                 |                              |
| }          |                                                                                                                                                                                                                                                                                                                                                                                                                                                                                                                                                                                                                                                             |                                                                                                                                              |                                | ZONE INCLUDING APPRO                                            |                              |
| ( <u>_</u> |                                                                                                                                                                                                                                                                                                                                                                                                                                                                                                                                                                                                                                                             |                                                                                                                                              |                                | IE GEOLOGIC NAME, AND                                           |                              |
| ~~         |                                                                                                                                                                                                                                                                                                                                                                                                                                                                                                                                                                                                                                                             |                                                                                                                                              |                                | ERS CONTAINING WATER<br>ESS) OVERLYING THE PRO                  |                              |
|            |                                                                                                                                                                                                                                                                                                                                                                                                                                                                                                                                                                                                                                                             |                                                                                                                                              | ,                              | EDIATELY UNDERLYING                                             |                              |
| U          | INTERVAL.                                                                                                                                                                                                                                                                                                                                                                                                                                                                                                                                                                                                                                                   | ens and soon soone                                                                                                                           | ES RIVO WIV TO BE MINIS        |                                                                 |                              |
|            |                                                                                                                                                                                                                                                                                                                                                                                                                                                                                                                                                                                                                                                             |                                                                                                                                              |                                |                                                                 |                              |
|            | The general Stratigraphy                                                                                                                                                                                                                                                                                                                                                                                                                                                                                                                                                                                                                                    | in the vicinity of the propo                                                                                                                 | sed well is summarized as:     |                                                                 |                              |
|            |                                                                                                                                                                                                                                                                                                                                                                                                                                                                                                                                                                                                                                                             |                                                                                                                                              |                                |                                                                 | _                            |
|            | Unit                                                                                                                                                                                                                                                                                                                                                                                                                                                                                                                                                                                                                                                        | From (feet)                                                                                                                                  | To (feet)                      | Thickness (feet)                                                |                              |
| П          | Sand & Redbeds                                                                                                                                                                                                                                                                                                                                                                                                                                                                                                                                                                                                                                              | 0                                                                                                                                            | 1138                           | 1138                                                            |                              |
|            | Anhydrite                                                                                                                                                                                                                                                                                                                                                                                                                                                                                                                                                                                                                                                   | 1138                                                                                                                                         | 1226                           | 88                                                              |                              |
|            | Salt                                                                                                                                                                                                                                                                                                                                                                                                                                                                                                                                                                                                                                                        | 1226                                                                                                                                         | 2611                           | 1385                                                            | ·                            |
| <u></u>    | Yates                                                                                                                                                                                                                                                                                                                                                                                                                                                                                                                                                                                                                                                       | 2611                                                                                                                                         | 2880                           | 269                                                             |                              |
|            | Queen                                                                                                                                                                                                                                                                                                                                                                                                                                                                                                                                                                                                                                                       | 2880                                                                                                                                         | 3416                           | 536                                                             |                              |
| اليا       | Grayburg                                                                                                                                                                                                                                                                                                                                                                                                                                                                                                                                                                                                                                                    | 3416                                                                                                                                         | 3692                           | 276                                                             |                              |
|            | San Andres                                                                                                                                                                                                                                                                                                                                                                                                                                                                                                                                                                                                                                                  | 3962                                                                                                                                         | 4950,                          | 988                                                             |                              |
| $  \Pi  $  | Glorieta                                                                                                                                                                                                                                                                                                                                                                                                                                                                                                                                                                                                                                                    | 4950                                                                                                                                         | 5080                           | 130                                                             |                              |
|            | Paddock                                                                                                                                                                                                                                                                                                                                                                                                                                                                                                                                                                                                                                                     | 5080                                                                                                                                         | 5450                           | 370                                                             |                              |
|            | Blinebry                                                                                                                                                                                                                                                                                                                                                                                                                                                                                                                                                                                                                                                    | 5450                                                                                                                                         | 6610                           | 1160                                                            |                              |
| П          | Abo                                                                                                                                                                                                                                                                                                                                                                                                                                                                                                                                                                                                                                                         | 6610                                                                                                                                         | 7230                           | 620                                                             |                              |
|            | Montoya                                                                                                                                                                                                                                                                                                                                                                                                                                                                                                                                                                                                                                                     | 7230                                                                                                                                         | 8016                           | 786                                                             |                              |
| 3          | Granite Wash                                                                                                                                                                                                                                                                                                                                                                                                                                                                                                                                                                                                                                                | 8016                                                                                                                                         |                                |                                                                 |                              |
|            |                                                                                                                                                                                                                                                                                                                                                                                                                                                                                                                                                                                                                                                             |                                                                                                                                              |                                |                                                                 |                              |
|            |                                                                                                                                                                                                                                                                                                                                                                                                                                                                                                                                                                                                                                                             |                                                                                                                                              |                                |                                                                 |                              |
|            | The injection target zone                                                                                                                                                                                                                                                                                                                                                                                                                                                                                                                                                                                                                                   | for the proposed well is:                                                                                                                    |                                |                                                                 |                              |
|            | 0 1 1 1 1 1 1 0                                                                                                                                                                                                                                                                                                                                                                                                                                                                                                                                                                                                                                             |                                                                                                                                              |                                |                                                                 |                              |
|            | 0                                                                                                                                                                                                                                                                                                                                                                                                                                                                                                                                                                                                                                                           | Andres                                                                                                                                       |                                |                                                                 | : <del></del>                |
|            | C                                                                                                                                                                                                                                                                                                                                                                                                                                                                                                                                                                                                                                                           | lomite and Limestone                                                                                                                         |                                |                                                                 |                              |
|            |                                                                                                                                                                                                                                                                                                                                                                                                                                                                                                                                                                                                                                                             | proximately 1000'<br>50' to 4950'                                                                                                            |                                |                                                                 |                              |
| П          | Depuis. 42.                                                                                                                                                                                                                                                                                                                                                                                                                                                                                                                                                                                                                                                 | 00 10 4930                                                                                                                                   |                                |                                                                 |                              |
|            | The geometry of the ove                                                                                                                                                                                                                                                                                                                                                                                                                                                                                                                                                                                                                                     | rlying formations and the S                                                                                                                  | an Andres are discussed in S   | Section 4.0, and the regional s                                 | tratigraphy is shown in      |
| _          |                                                                                                                                                                                                                                                                                                                                                                                                                                                                                                                                                                                                                                                             |                                                                                                                                              |                                | In this area, the San Andres                                    |                              |
| l m        |                                                                                                                                                                                                                                                                                                                                                                                                                                                                                                                                                                                                                                                             |                                                                                                                                              |                                | orite facies in the lower San A                                 |                              |
|            | <b>F</b>                                                                                                                                                                                                                                                                                                                                                                                                                                                                                                                                                                                                                                                    |                                                                                                                                              | , +,                           |                                                                 |                              |
| ~          | As part of our geological analysis of the site, we have researched the available net porosity for the San Andres zone. As shown in                                                                                                                                                                                                                                                                                                                                                                                                                                                                                                                          |                                                                                                                                              |                                |                                                                 |                              |
|            |                                                                                                                                                                                                                                                                                                                                                                                                                                                                                                                                                                                                                                                             | Sections 4.2 and 4.3, and in Figures 9 and 10, we have determined that there are approximately 70 feet of total net porosity (700' injection |                                |                                                                 |                              |
|            |                                                                                                                                                                                                                                                                                                                                                                                                                                                                                                                                                                                                                                                             | % porosity) in the San And                                                                                                                   |                                |                                                                 |                              |
|            | -                                                                                                                                                                                                                                                                                                                                                                                                                                                                                                                                                                                                                                                           |                                                                                                                                              |                                |                                                                 |                              |
|            |                                                                                                                                                                                                                                                                                                                                                                                                                                                                                                                                                                                                                                                             |                                                                                                                                              |                                | nd a conservative effective ne                                  |                              |
|            |                                                                                                                                                                                                                                                                                                                                                                                                                                                                                                                                                                                                                                                             |                                                                                                                                              |                                | naximum projected injection i                                   |                              |
|            |                                                                                                                                                                                                                                                                                                                                                                                                                                                                                                                                                                                                                                                             |                                                                                                                                              | ated radius of injection, afte | r 30 years, will be approxima                                   | itely 0.254 miles around the |
|            | proposed AGI/SWD wel                                                                                                                                                                                                                                                                                                                                                                                                                                                                                                                                                                                                                                        | 1.                                                                                                                                           |                                |                                                                 |                              |
|            |                                                                                                                                                                                                                                                                                                                                                                                                                                                                                                                                                                                                                                                             |                                                                                                                                              |                                |                                                                 |                              |
|            |                                                                                                                                                                                                                                                                                                                                                                                                                                                                                                                                                                                                                                                             |                                                                                                                                              |                                |                                                                 |                              |
|            |                                                                                                                                                                                                                                                                                                                                                                                                                                                                                                                                                                                                                                                             |                                                                                                                                              |                                |                                                                 |                              |