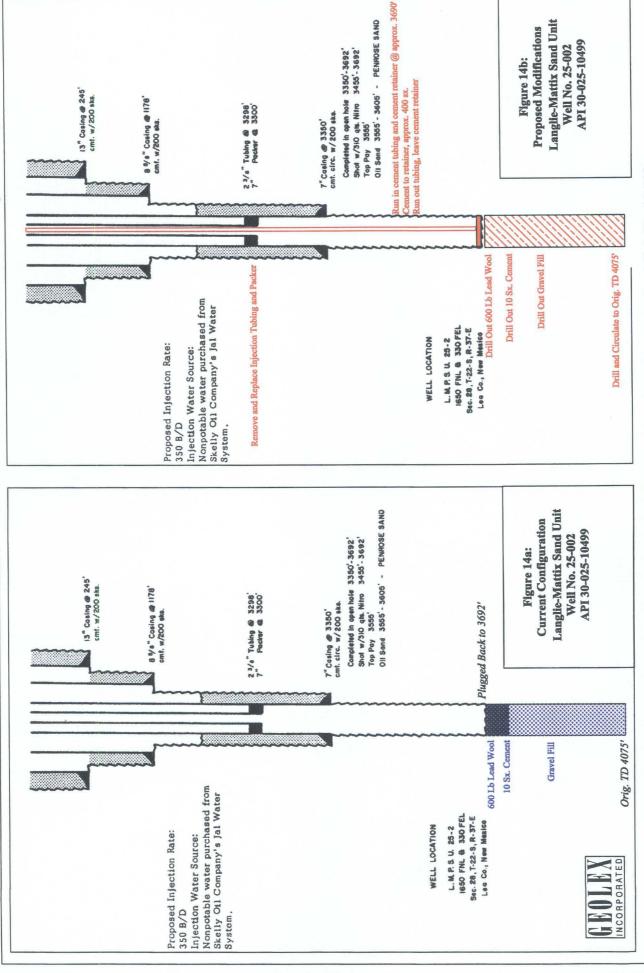

ant and General Stratigraphy of the Northwest Side of the Central Basin Platform CLIEVT: Targa Midstream Services, LP DATE: 11/1/2010



GEOLBX

Figure 6: Locations of All Wells Within One Mile of Proposed Targa AGI/SWD #1



GEOLEX

Figure 7: Location of all Wells Penetrating the San Andres Within One Mile of Targa Proposed AGI/SWD #1, Showing Line of Cross-Section A-A'







Figure 10. Well logs showing porosity in vicinity of proposed Targa AGI/SWD #1. See Figure 7 for location.







Figure 11: Maximum Calculated Area of Reservoir Affected by Proposed Injection after 30 Years





GEORPORATED

Figure 12: Calculated Area of Reservoir Affected by Proposed Injection after 30 Years along Porosity Trend



INCORPORATED

Figure 13: Water Wells Within One Mile of Proposed Targa AGI/SWD #1



Figure 14: Diagrams of Existing and Proposed Well Configurations, Langlie-Mattix Sand Unit No. 25-002

|  | TABL | ES |  |
|--|------|----|--|
|  | TABL |    |  |
|  |      |    |  |
|  |      |    |  |
|  |      |    |  |
|  |      |    |  |
|  |      |    |  |
|  |      |    |  |
|  |      |    |  |
|  |      |    |  |
|  |      |    |  |
|  |      |    |  |
|  |      |    |  |
|  |      |    |  |
|  |      |    |  |
|  |      |    |  |

|                                                                                      |                                                                                |                              |          |                         |                      |                                           | ı        | -                            |