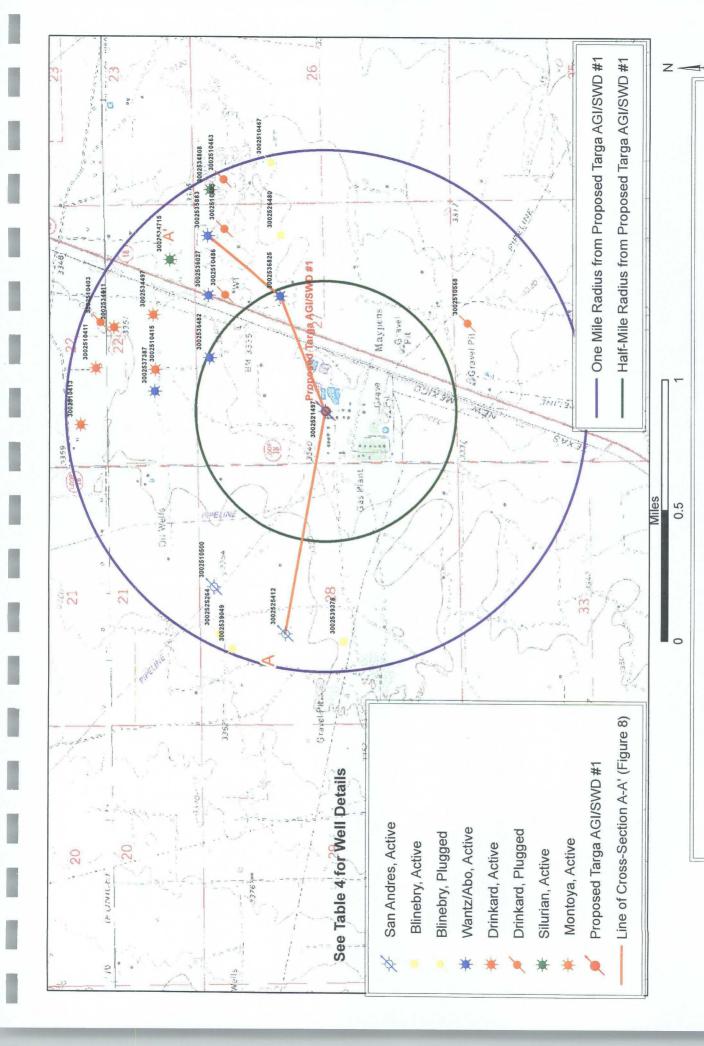

Submitted To:
New Mexico Oil Conservation Division
1220 South St. Francis Drive
Santa Fe, New Mexico 87505

Prepared By:
Geolex, Inc.
500 Marquette Ave. NW, Suite 1350
Albuquerque, NM 87104

|             | STATE OF NEW MEXICO<br>ENERGY, MINERALS AND NATURAL<br>RESOURCES DEPARTMENT                                                                                                                          | Oil Conservation Division<br>1220 South St. Francis Dr.<br>Santa Fe, New Mexico 87505          | FORM C-108<br>Revised June 10, 2003       |  |
|-------------|------------------------------------------------------------------------------------------------------------------------------------------------------------------------------------------------------|------------------------------------------------------------------------------------------------|-------------------------------------------|--|
|             | <u>APPLICATI</u>                                                                                                                                                                                     | ON FOR AUTHORIZATION TO INJECT                                                                 | <u>CT</u>                                 |  |
|             | I. PURPOSE: The proposed acid gas injection/s hazardous wastewater and produced water. The well the recompleted well will receive the wastewater from stream.                                        | will be a recompletion of an existing SWD                                                      | (API# 3002521497) on the property, and    |  |
| П           | II. OPERATOR:                                                                                                                                                                                        |                                                                                                |                                           |  |
|             | Targa Midstream Services Limited Partnership as op<br>Eunice Plant<br>PO Box 1909<br>Eunice, NM 88231<br>575.394.2534<br>Control Room Ext. 242                                                       | erator for Versado Gas Processors, LLC                                                         |                                           |  |
| $\bigsqcup$ | 24 hour Emergency 575.391.6030                                                                                                                                                                       |                                                                                                |                                           |  |
|             | Contact Party: Area Manager: Gary Maricle Office 575.394.2534 x226 Cell 575-602-6005                                                                                                                 |                                                                                                |                                           |  |
|             |                                                                                                                                                                                                      |                                                                                                |                                           |  |
|             | III. WELL DATA:<br>Available information on registered wells within 2 m<br>schematic of the proposed recompletion of the SWD                                                                         |                                                                                                |                                           |  |
|             | IV. IS THIS AN EXPANSION OF AN EXISTIN                                                                                                                                                               | G PROJECT?                                                                                     |                                           |  |
|             | This is not an expansion of an existing project; howe South Eunice Plant into a combined AGI/SWD well,                                                                                               |                                                                                                |                                           |  |
|             | V. ATTACH A MAP THAT IDENTIFIES ALL WELL WITH A ONE-HALF MILE RADIUS CIRCLE IDENTIFIES THE WELL'S AREA                                                                                               | S CIRCLE DRAWN AROUND EACH PRO                                                                 |                                           |  |
|             | Appendix C contains a summary table and a map sho                                                                                                                                                    | owing the locations of all known wells within                                                  | n 2 miles of the proposed AGI/SWD         |  |
|             | well.  The locations of all wells within the 1-mile area of reall wells within one mile of the proposed AGI/SWD.                                                                                     |                                                                                                | vided in the Section 5.0. Figure 6 shows  |  |
|             | Lists of, and maps showing, locations of adjacent uni<br>interested parties within the area of review are include                                                                                    |                                                                                                | ners, residents and other potentially     |  |
| П           | VI. ATTACH A TABULATION OF DATA ON A PENETRATE THE PROPOSED INJECTION TYPE, CONSTRUCTION, DATE DRILLED ANY PLUGGED WELL ILLUSTRATING A                                                               | N ZONE. SUCH DATA SHALL INCLUDE<br>P, LOCATION, DEPTH, RECORD OF COI                           | E A DESCRIPTION OF EACH WELL'S            |  |
|             | The tabulation of the available public data on wells wells penetrating the San Andres within the half-mile                                                                                           | within the 1-mile area of review is presented                                                  |                                           |  |
| U           | VII. ATTACH DATA ON THE PROPOSED OPE                                                                                                                                                                 | ERATION, INCLUDING:                                                                            |                                           |  |
|             | <ol> <li>Proposed average and maximum daily rate</li> <li>Whether the system is open or closed;</li> </ol>                                                                                           |                                                                                                | ·                                         |  |
|             | <ul><li>3. Proposed average and maximum injection</li><li>4. Sources and an appropriate analysis of injection produced water; and,</li><li>5. If injection is for disposal purposes into a</li></ul> | ection fluid and compatibility with the recei<br>zone not productive of oil or gas at or withi | n one mile of the proposed well, attach a |  |
| П           | chemical analysis of the disposal zone for wells, etc.).                                                                                                                                             | mation water (may be measured or inferred                                                      | from existing literature, studies, nearby |  |