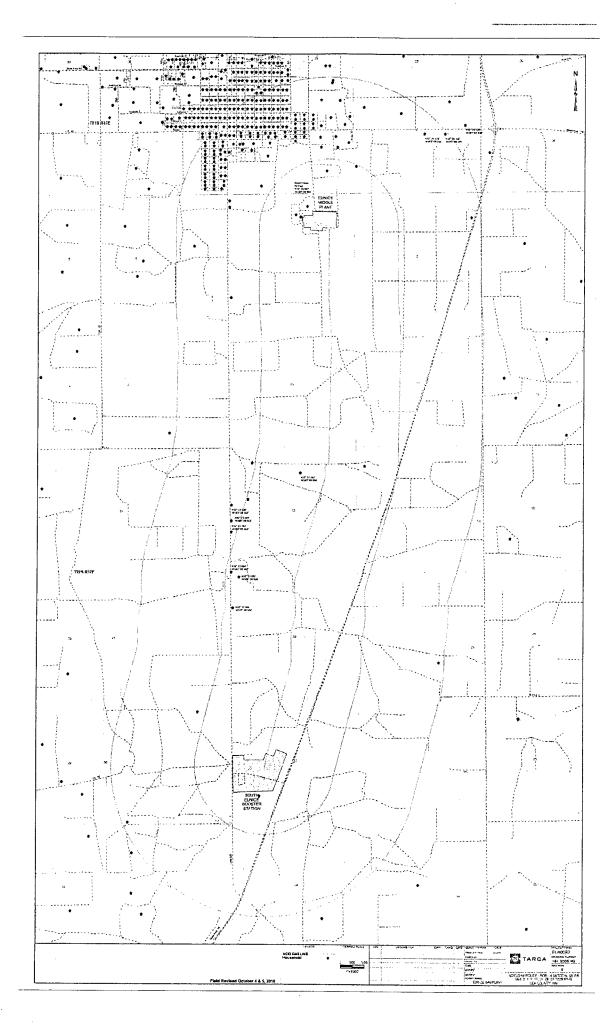

Submitted To:
New Mexico Oil Conservation Division
1220 South St. Francis Drive
Santa Fe, New Mexico 87505

Prepared By:
Geolex, Inc.
500 Marquette Ave. NW, Suite 1350
Albuquerque, NM 87104

|             | STATE OF NEW MEXICO<br>ENERGY, MINERALS AND NATURAL<br>RESOURCES DEPARTMENT                                                                                                                          | Oil Conservation Division<br>1220 South St. Francis Dr.<br>Santa Fe, New Mexico 87505          | FORM C-108<br>Revised June 10, 2003       |  |
|-------------|------------------------------------------------------------------------------------------------------------------------------------------------------------------------------------------------------|------------------------------------------------------------------------------------------------|-------------------------------------------|--|
|             | <u>APPLICATI</u>                                                                                                                                                                                     | ON FOR AUTHORIZATION TO INJECT                                                                 | <u>CT</u>                                 |  |
|             | I. PURPOSE: The proposed acid gas injection/s hazardous wastewater and produced water. The well the recompleted well will receive the wastewater from stream.                                        | will be a recompletion of an existing SWD                                                      | (API# 3002521497) on the property, and    |  |
| П           | II. OPERATOR:                                                                                                                                                                                        |                                                                                                |                                           |  |
|             | Targa Midstream Services Limited Partnership as op<br>Eunice Plant<br>PO Box 1909<br>Eunice, NM 88231<br>575.394.2534<br>Control Room Ext. 242                                                       | erator for Versado Gas Processors, LLC                                                         |                                           |  |
| $\bigsqcup$ | 24 hour Emergency 575.391.6030                                                                                                                                                                       |                                                                                                |                                           |  |
|             | Contact Party: Area Manager: Gary Maricle Office 575.394.2534 x226 Cell 575-602-6005                                                                                                                 |                                                                                                |                                           |  |
|             |                                                                                                                                                                                                      |                                                                                                |                                           |  |
|             | III. WELL DATA:<br>Available information on registered wells within 2 m<br>schematic of the proposed recompletion of the SWD                                                                         |                                                                                                |                                           |  |
|             | IV. IS THIS AN EXPANSION OF AN EXISTIN                                                                                                                                                               | G PROJECT?                                                                                     |                                           |  |
|             | This is not an expansion of an existing project; howe South Eunice Plant into a combined AGI/SWD well,                                                                                               |                                                                                                |                                           |  |
|             | V. ATTACH A MAP THAT IDENTIFIES ALL WELL WITH A ONE-HALF MILE RADIUS CIRCLE IDENTIFIES THE WELL'S AREA                                                                                               | S CIRCLE DRAWN AROUND EACH PRO                                                                 |                                           |  |
|             | Appendix C contains a summary table and a map sho                                                                                                                                                    | owing the locations of all known wells within                                                  | n 2 miles of the proposed AGI/SWD         |  |
|             | well.  The locations of all wells within the 1-mile area of reall wells within one mile of the proposed AGI/SWD.                                                                                     |                                                                                                | vided in the Section 5.0. Figure 6 shows  |  |
|             | Lists of, and maps showing, locations of adjacent uni<br>interested parties within the area of review are include                                                                                    |                                                                                                | ners, residents and other potentially     |  |
| П           | VI. ATTACH A TABULATION OF DATA ON A PENETRATE THE PROPOSED INJECTION TYPE, CONSTRUCTION, DATE DRILLED ANY PLUGGED WELL ILLUSTRATING A                                                               | N ZONE. SUCH DATA SHALL INCLUDE<br>P, LOCATION, DEPTH, RECORD OF COI                           | E A DESCRIPTION OF EACH WELL'S            |  |
|             | The tabulation of the available public data on wells wells penetrating the San Andres within the half-mile                                                                                           | within the 1-mile area of review is presented                                                  |                                           |  |
| U           | VII. ATTACH DATA ON THE PROPOSED OPE                                                                                                                                                                 | ERATION, INCLUDING:                                                                            |                                           |  |
|             | <ol> <li>Proposed average and maximum daily rate</li> <li>Whether the system is open or closed;</li> </ol>                                                                                           |                                                                                                | ·                                         |  |
|             | <ul><li>3. Proposed average and maximum injection</li><li>4. Sources and an appropriate analysis of injection produced water; and,</li><li>5. If injection is for disposal purposes into a</li></ul> | ection fluid and compatibility with the recei<br>zone not productive of oil or gas at or withi | n one mile of the proposed well, attach a |  |
| П           | chemical analysis of the disposal zone for wells, etc.).                                                                                                                                             | mation water (may be measured or inferred                                                      | from existing literature, studies, nearby |  |