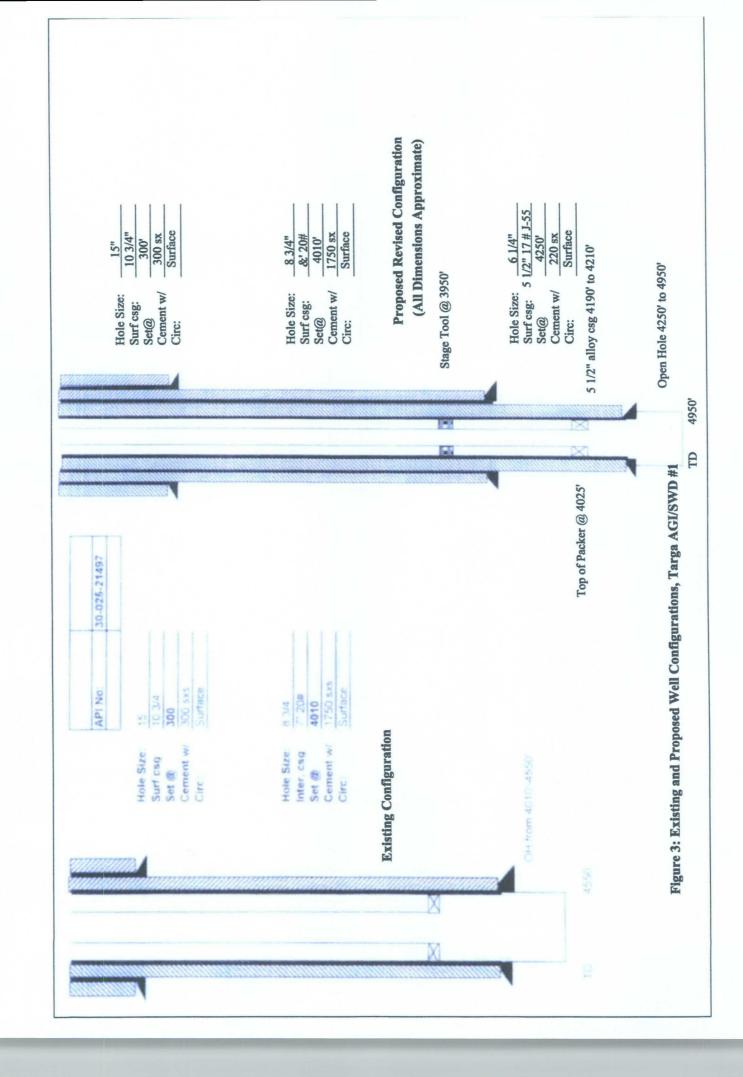

C-108 Application for Authorization to Inject via a Recompletion of API #3002521497 From SWD to Combined AGI/SWD Service Targa South Eunice Gas Plant Lea County, New Mexico

November 9, 2010

Prepared For:
Targa Midstream Services Limited Partnership
1000 Louisiana #4300
Houston TX 77002