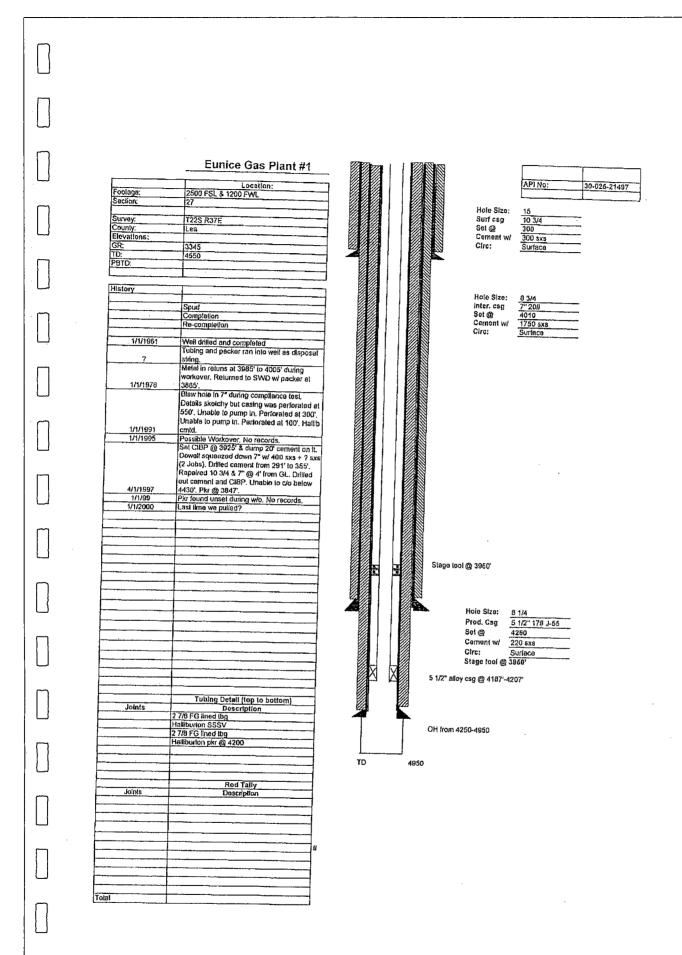

C-108 Application for Authorization to Inject via a Recompletion of API #3002521497 From SWD to Combined AGI/SWD Service Targa South Eunice Gas Plant Lea County, New Mexico

November 9, 2010

Prepared For:
Targa Midstream Services Limited Partnership
1000 Louisiana #4300
Houston TX 77002

Submitted To:
New Mexico Oil Conservation Division
1220 South St. Francis Drive
Santa Fe, New Mexico 87505

Prepared By:
Geolex, Inc.
500 Marquette Ave. NW, Suite 1350
Albuquerque, NM 87104

|             | STATE OF NEW MEXICO<br>ENERGY, MINERALS AND NATURAL<br>RESOURCES DEPARTMENT                                                                                                                          | Oil Conservation Division<br>1220 South St. Francis Dr.<br>Santa Fe, New Mexico 87505          | FORM C-108<br>Revised June 10, 2003       |  |
|-------------|------------------------------------------------------------------------------------------------------------------------------------------------------------------------------------------------------|------------------------------------------------------------------------------------------------|-------------------------------------------|--|
|             | <u>APPLICATI</u>                                                                                                                                                                                     | ON FOR AUTHORIZATION TO INJECT                                                                 | <u>CT</u>                                 |  |
|             | I. PURPOSE: The proposed acid gas injection/s hazardous wastewater and produced water. The well the recompleted well will receive the wastewater from stream.                                        | will be a recompletion of an existing SWD                                                      | (API# 3002521497) on the property, and    |  |
| П           | II. OPERATOR:                                                                                                                                                                                        |                                                                                                |                                           |  |
|             | Targa Midstream Services Limited Partnership as op<br>Eunice Plant<br>PO Box 1909<br>Eunice, NM 88231<br>575.394.2534<br>Control Room Ext. 242                                                       | erator for Versado Gas Processors, LLC                                                         |                                           |  |
| $\bigsqcup$ | 24 hour Emergency 575.391.6030                                                                                                                                                                       |                                                                                                |                                           |  |
|             | Contact Party: Area Manager: Gary Maricle Office 575.394.2534 x226 Cell 575-602-6005                                                                                                                 |                                                                                                |                                           |  |
|             |                                                                                                                                                                                                      |                                                                                                |                                           |  |
|             | III. WELL DATA:<br>Available information on registered wells within 2 m<br>schematic of the proposed recompletion of the SWD                                                                         |                                                                                                |                                           |  |
|             | IV. IS THIS AN EXPANSION OF AN EXISTIN                                                                                                                                                               | G PROJECT?                                                                                     |                                           |  |
|             | This is not an expansion of an existing project; howe South Eunice Plant into a combined AGI/SWD well,                                                                                               |                                                                                                |                                           |  |
|             | V. ATTACH A MAP THAT IDENTIFIES ALL WELL WITH A ONE-HALF MILE RADIUS CIRCLE IDENTIFIES THE WELL'S AREA                                                                                               | S CIRCLE DRAWN AROUND EACH PRO                                                                 |                                           |  |
|             | Appendix C contains a summary table and a map sho                                                                                                                                                    | owing the locations of all known wells within                                                  | n 2 miles of the proposed AGI/SWD         |  |
|             | well.  The locations of all wells within the 1-mile area of reall wells within one mile of the proposed AGI/SWD.                                                                                     |                                                                                                | vided in the Section 5.0. Figure 6 shows  |  |
|             | Lists of, and maps showing, locations of adjacent uni<br>interested parties within the area of review are include                                                                                    |                                                                                                | ners, residents and other potentially     |  |
| П           | VI. ATTACH A TABULATION OF DATA ON A PENETRATE THE PROPOSED INJECTION TYPE, CONSTRUCTION, DATE DRILLED ANY PLUGGED WELL ILLUSTRATING A                                                               | N ZONE. SUCH DATA SHALL INCLUDE<br>P, LOCATION, DEPTH, RECORD OF COI                           | E A DESCRIPTION OF EACH WELL'S            |  |
|             | The tabulation of the available public data on wells wells penetrating the San Andres within the half-mile                                                                                           | within the 1-mile area of review is presented                                                  |                                           |  |
| U           | VII. ATTACH DATA ON THE PROPOSED OPE                                                                                                                                                                 | ERATION, INCLUDING:                                                                            |                                           |  |
|             | <ol> <li>Proposed average and maximum daily rate</li> <li>Whether the system is open or closed;</li> </ol>                                                                                           |                                                                                                | ·                                         |  |
|             | <ul><li>3. Proposed average and maximum injection</li><li>4. Sources and an appropriate analysis of injection produced water; and,</li><li>5. If injection is for disposal purposes into a</li></ul> | ection fluid and compatibility with the recei<br>zone not productive of oil or gas at or withi | n one mile of the proposed well, attach a |  |
| П           | chemical analysis of the disposal zone for wells, etc.).                                                                                                                                             | mation water (may be measured or inferred                                                      | from existing literature, studies, nearby |  |

|            | <ol> <li>Proposed injection volume is a maximum of 2500 barrels per day of acid gas. Additional injection of produced water and non-hazardous wastewater will range up to 1575 barrels per day, for a total injection volume of up to 4075 barrels per day. Details of injection volumes and injection pressures are discussed in Section 3.1.</li> <li>At the San Andres Formation the system is closed. Additional geological data for the area of the proposed injection well is described in Section 4.0</li> <li>The proposed maximum injection pressure is 1292 psi, and pressure calculations are provided in Table 1 and Section 3.1. At</li> </ol> |                                                                                                                                              |                                |                                                                 |                              |
|------------|-------------------------------------------------------------------------------------------------------------------------------------------------------------------------------------------------------------------------------------------------------------------------------------------------------------------------------------------------------------------------------------------------------------------------------------------------------------------------------------------------------------------------------------------------------------------------------------------------------------------------------------------------------------|----------------------------------------------------------------------------------------------------------------------------------------------|--------------------------------|-----------------------------------------------------------------|------------------------------|
| $\prod$    |                                                                                                                                                                                                                                                                                                                                                                                                                                                                                                                                                                                                                                                             |                                                                                                                                              |                                | proposed injection well is                                      |                              |
|            |                                                                                                                                                                                                                                                                                                                                                                                                                                                                                                                                                                                                                                                             |                                                                                                                                              |                                | Table 1 and Section 3.1. At                                     |                              |
| П          | the depth of the proposed injection zone (4250 to 4950 feet), the lithostatic pressure is approximately 4250 to 4950 psi, preventing any potential for fracturing.                                                                                                                                                                                                                                                                                                                                                                                                                                                                                          |                                                                                                                                              |                                |                                                                 |                              |
|            |                                                                                                                                                                                                                                                                                                                                                                                                                                                                                                                                                                                                                                                             |                                                                                                                                              | oximately 83.8% Carbon D       | ioxide, 14.5% Hydrogen Sulf                                     | ide, and traces (1.7%) of    |
| _          | methane, nitr                                                                                                                                                                                                                                                                                                                                                                                                                                                                                                                                                                                                                                               | ogen and hydrocarbons. Th                                                                                                                    | nis acid gas stream is compre  | essed and mixed with produce                                    | ed water and wastewater      |
| 17         |                                                                                                                                                                                                                                                                                                                                                                                                                                                                                                                                                                                                                                                             |                                                                                                                                              |                                | ids. Representative analyses                                    | of the acid gases and the    |
|            |                                                                                                                                                                                                                                                                                                                                                                                                                                                                                                                                                                                                                                                             | re included in Appendix A.                                                                                                                   |                                | 10 911 11.                                                      | 771                          |
|            |                                                                                                                                                                                                                                                                                                                                                                                                                                                                                                                                                                                                                                                             |                                                                                                                                              |                                | d from available regional data<br>m 10,000 to 400,000 parts per |                              |
| $\Box$     |                                                                                                                                                                                                                                                                                                                                                                                                                                                                                                                                                                                                                                                             |                                                                                                                                              | re included in Appendix A.     | iii 10,000 to 400,000 parts per                                 | mimon (ppin), with an        |
|            | avelage 1D5                                                                                                                                                                                                                                                                                                                                                                                                                                                                                                                                                                                                                                                 | or so, soo ppin. The data a                                                                                                                  | re meradea in Appendix At.     |                                                                 |                              |
| لبنا       |                                                                                                                                                                                                                                                                                                                                                                                                                                                                                                                                                                                                                                                             |                                                                                                                                              |                                |                                                                 |                              |
|            |                                                                                                                                                                                                                                                                                                                                                                                                                                                                                                                                                                                                                                                             |                                                                                                                                              |                                |                                                                 |                              |
| }          |                                                                                                                                                                                                                                                                                                                                                                                                                                                                                                                                                                                                                                                             |                                                                                                                                              |                                | ZONE INCLUDING APPRO                                            |                              |
| ( <u>_</u> |                                                                                                                                                                                                                                                                                                                                                                                                                                                                                                                                                                                                                                                             |                                                                                                                                              |                                | IE GEOLOGIC NAME, AND                                           |                              |
| ~~         |                                                                                                                                                                                                                                                                                                                                                                                                                                                                                                                                                                                                                                                             |                                                                                                                                              |                                | ERS CONTAINING WATER<br>ESS) OVERLYING THE PRO                  |                              |
|            |                                                                                                                                                                                                                                                                                                                                                                                                                                                                                                                                                                                                                                                             |                                                                                                                                              | ,                              | EDIATELY UNDERLYING                                             |                              |
| U          | INTERVAL.                                                                                                                                                                                                                                                                                                                                                                                                                                                                                                                                                                                                                                                   | ens and soon soone                                                                                                                           | ES RIVO WIV TO BE MINIS        |                                                                 |                              |
|            |                                                                                                                                                                                                                                                                                                                                                                                                                                                                                                                                                                                                                                                             |                                                                                                                                              |                                |                                                                 |                              |
|            | The general Stratigraphy                                                                                                                                                                                                                                                                                                                                                                                                                                                                                                                                                                                                                                    | in the vicinity of the propo                                                                                                                 | sed well is summarized as:     |                                                                 |                              |
|            |                                                                                                                                                                                                                                                                                                                                                                                                                                                                                                                                                                                                                                                             |                                                                                                                                              |                                |                                                                 | _                            |
|            | Unit                                                                                                                                                                                                                                                                                                                                                                                                                                                                                                                                                                                                                                                        | From (feet)                                                                                                                                  | To (feet)                      | Thickness (feet)                                                |                              |
| П          | Sand & Redbeds                                                                                                                                                                                                                                                                                                                                                                                                                                                                                                                                                                                                                                              | 0                                                                                                                                            | 1138                           | 1138                                                            |                              |
|            | Anhydrite                                                                                                                                                                                                                                                                                                                                                                                                                                                                                                                                                                                                                                                   | 1138                                                                                                                                         | 1226                           | 88                                                              |                              |
|            | Salt                                                                                                                                                                                                                                                                                                                                                                                                                                                                                                                                                                                                                                                        | 1226                                                                                                                                         | 2611                           | 1385                                                            | ·                            |
| <u></u>    | Yates                                                                                                                                                                                                                                                                                                                                                                                                                                                                                                                                                                                                                                                       | 2611                                                                                                                                         | 2880                           | 269                                                             |                              |
|            | Queen                                                                                                                                                                                                                                                                                                                                                                                                                                                                                                                                                                                                                                                       | 2880                                                                                                                                         | 3416                           | 536                                                             |                              |
| اليا       | Grayburg                                                                                                                                                                                                                                                                                                                                                                                                                                                                                                                                                                                                                                                    | 3416                                                                                                                                         | 3692                           | 276                                                             |                              |
|            | San Andres                                                                                                                                                                                                                                                                                                                                                                                                                                                                                                                                                                                                                                                  | 3962                                                                                                                                         | 4950,                          | 988                                                             |                              |
| $  \Pi  $  | Glorieta                                                                                                                                                                                                                                                                                                                                                                                                                                                                                                                                                                                                                                                    | 4950                                                                                                                                         | 5080                           | 130                                                             |                              |
|            | Paddock                                                                                                                                                                                                                                                                                                                                                                                                                                                                                                                                                                                                                                                     | 5080                                                                                                                                         | 5450                           | 370                                                             |                              |
|            | Blinebry                                                                                                                                                                                                                                                                                                                                                                                                                                                                                                                                                                                                                                                    | 5450                                                                                                                                         | 6610                           | 1160                                                            |                              |
| П          | Abo                                                                                                                                                                                                                                                                                                                                                                                                                                                                                                                                                                                                                                                         | 6610                                                                                                                                         | 7230                           | 620                                                             |                              |
|            | Montoya                                                                                                                                                                                                                                                                                                                                                                                                                                                                                                                                                                                                                                                     | 7230                                                                                                                                         | 8016                           | 786                                                             |                              |
| 3          | Granite Wash                                                                                                                                                                                                                                                                                                                                                                                                                                                                                                                                                                                                                                                | 8016                                                                                                                                         |                                |                                                                 |                              |
|            |                                                                                                                                                                                                                                                                                                                                                                                                                                                                                                                                                                                                                                                             |                                                                                                                                              |                                |                                                                 |                              |
|            |                                                                                                                                                                                                                                                                                                                                                                                                                                                                                                                                                                                                                                                             |                                                                                                                                              |                                |                                                                 |                              |
|            | The injection target zone                                                                                                                                                                                                                                                                                                                                                                                                                                                                                                                                                                                                                                   | for the proposed well is:                                                                                                                    |                                |                                                                 |                              |
|            | 0 1 1 1 1 1 1 0                                                                                                                                                                                                                                                                                                                                                                                                                                                                                                                                                                                                                                             |                                                                                                                                              |                                |                                                                 |                              |
|            | 0                                                                                                                                                                                                                                                                                                                                                                                                                                                                                                                                                                                                                                                           | Andres                                                                                                                                       |                                |                                                                 | : <del></del>                |
|            | C                                                                                                                                                                                                                                                                                                                                                                                                                                                                                                                                                                                                                                                           | lomite and Limestone                                                                                                                         |                                |                                                                 |                              |
|            |                                                                                                                                                                                                                                                                                                                                                                                                                                                                                                                                                                                                                                                             | proximately 1000'<br>50' to 4950'                                                                                                            |                                |                                                                 |                              |
| П          | Depuis. 42.                                                                                                                                                                                                                                                                                                                                                                                                                                                                                                                                                                                                                                                 | 00 10 4930                                                                                                                                   |                                |                                                                 |                              |
|            | The geometry of the ove                                                                                                                                                                                                                                                                                                                                                                                                                                                                                                                                                                                                                                     | rlying formations and the S                                                                                                                  | an Andres are discussed in S   | Section 4.0, and the regional s                                 | tratigraphy is shown in      |
| _          |                                                                                                                                                                                                                                                                                                                                                                                                                                                                                                                                                                                                                                                             |                                                                                                                                              |                                | In this area, the San Andres                                    |                              |
| l m        |                                                                                                                                                                                                                                                                                                                                                                                                                                                                                                                                                                                                                                                             |                                                                                                                                              |                                | orite facies in the lower San A                                 |                              |
|            | <b>F</b>                                                                                                                                                                                                                                                                                                                                                                                                                                                                                                                                                                                                                                                    |                                                                                                                                              | , +,                           |                                                                 |                              |
| ~          | As part of our geological analysis of the site, we have researched the available net porosity for the San Andres zone. As shown in                                                                                                                                                                                                                                                                                                                                                                                                                                                                                                                          |                                                                                                                                              |                                |                                                                 |                              |
|            |                                                                                                                                                                                                                                                                                                                                                                                                                                                                                                                                                                                                                                                             | Sections 4.2 and 4.3, and in Figures 9 and 10, we have determined that there are approximately 70 feet of total net porosity (700' injection |                                |                                                                 |                              |
|            |                                                                                                                                                                                                                                                                                                                                                                                                                                                                                                                                                                                                                                                             | % porosity) in the San And                                                                                                                   |                                |                                                                 |                              |
|            | -                                                                                                                                                                                                                                                                                                                                                                                                                                                                                                                                                                                                                                                           |                                                                                                                                              |                                |                                                                 |                              |
|            |                                                                                                                                                                                                                                                                                                                                                                                                                                                                                                                                                                                                                                                             |                                                                                                                                              |                                | nd a conservative effective ne                                  |                              |
|            |                                                                                                                                                                                                                                                                                                                                                                                                                                                                                                                                                                                                                                                             |                                                                                                                                              |                                | naximum projected injection i                                   |                              |
|            |                                                                                                                                                                                                                                                                                                                                                                                                                                                                                                                                                                                                                                                             |                                                                                                                                              | ated radius of injection, afte | r 30 years, will be approxima                                   | itely 0.254 miles around the |
|            | proposed AGI/SWD wel                                                                                                                                                                                                                                                                                                                                                                                                                                                                                                                                                                                                                                        | 1.                                                                                                                                           |                                |                                                                 |                              |
|            |                                                                                                                                                                                                                                                                                                                                                                                                                                                                                                                                                                                                                                                             |                                                                                                                                              |                                |                                                                 |                              |
|            |                                                                                                                                                                                                                                                                                                                                                                                                                                                                                                                                                                                                                                                             |                                                                                                                                              |                                |                                                                 |                              |
|            |                                                                                                                                                                                                                                                                                                                                                                                                                                                                                                                                                                                                                                                             |                                                                                                                                              |                                |                                                                 |                              |