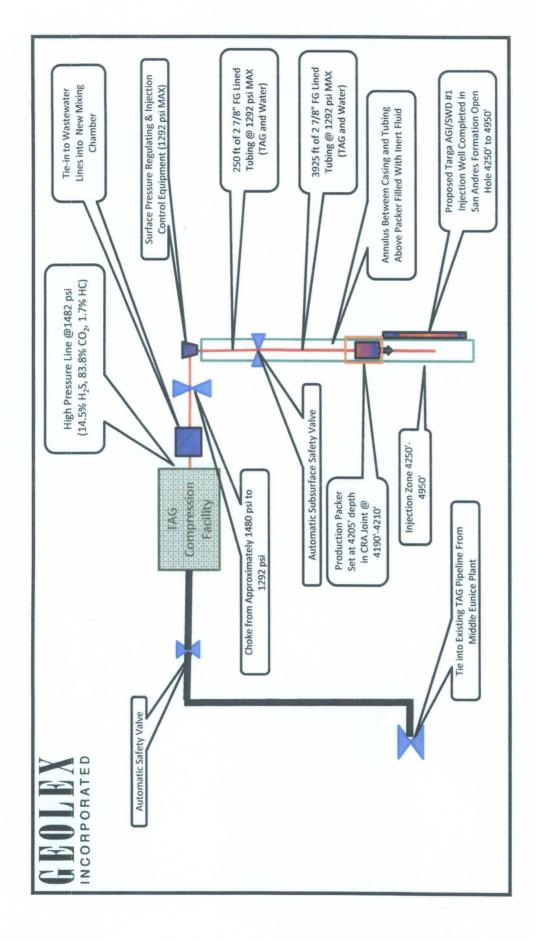

|            | <ol> <li>Proposed injection volume is a maximum of 2500 barrels per day of acid gas. Additional injection of produced water and non-hazardous wastewater will range up to 1575 barrels per day, for a total injection volume of up to 4075 barrels per day. Details of injection volumes and injection pressures are discussed in Section 3.1.</li> <li>At the San Andres Formation the system is closed. Additional geological data for the area of the proposed injection well is described in Section 4.0</li> <li>The proposed maximum injection pressure is 1292 psi, and pressure calculations are provided in Table 1 and Section 3.1. At</li> </ol> |                                                                                                                                              |                                |                                                                 |                              |
|------------|-------------------------------------------------------------------------------------------------------------------------------------------------------------------------------------------------------------------------------------------------------------------------------------------------------------------------------------------------------------------------------------------------------------------------------------------------------------------------------------------------------------------------------------------------------------------------------------------------------------------------------------------------------------|----------------------------------------------------------------------------------------------------------------------------------------------|--------------------------------|-----------------------------------------------------------------|------------------------------|
| $\prod$    |                                                                                                                                                                                                                                                                                                                                                                                                                                                                                                                                                                                                                                                             |                                                                                                                                              |                                | proposed injection well is                                      |                              |
|            |                                                                                                                                                                                                                                                                                                                                                                                                                                                                                                                                                                                                                                                             |                                                                                                                                              |                                | Table 1 and Section 3.1. At                                     |                              |
| П          | the depth of the proposed injection zone (4250 to 4950 feet), the lithostatic pressure is approximately 4250 to 4950 psi, preventing any potential for fracturing.                                                                                                                                                                                                                                                                                                                                                                                                                                                                                          |                                                                                                                                              |                                |                                                                 |                              |
|            |                                                                                                                                                                                                                                                                                                                                                                                                                                                                                                                                                                                                                                                             |                                                                                                                                              | oximately 83.8% Carbon D       | ioxide, 14.5% Hydrogen Sulf                                     | ide, and traces (1.7%) of    |
| _          | methane, nitr                                                                                                                                                                                                                                                                                                                                                                                                                                                                                                                                                                                                                                               | ogen and hydrocarbons. Th                                                                                                                    | nis acid gas stream is compre  | essed and mixed with produce                                    | ed water and wastewater      |
| 17         |                                                                                                                                                                                                                                                                                                                                                                                                                                                                                                                                                                                                                                                             |                                                                                                                                              |                                | ids. Representative analyses                                    | of the acid gases and the    |
|            |                                                                                                                                                                                                                                                                                                                                                                                                                                                                                                                                                                                                                                                             | re included in Appendix A.                                                                                                                   |                                | 10 911 11.                                                      | 771                          |
|            |                                                                                                                                                                                                                                                                                                                                                                                                                                                                                                                                                                                                                                                             |                                                                                                                                              |                                | d from available regional data<br>m 10,000 to 400,000 parts per |                              |
| $\Box$     |                                                                                                                                                                                                                                                                                                                                                                                                                                                                                                                                                                                                                                                             |                                                                                                                                              | re included in Appendix A.     | iii 10,000 to 400,000 parts per                                 | mimon (ppin), with an        |
|            | avelage 1D5                                                                                                                                                                                                                                                                                                                                                                                                                                                                                                                                                                                                                                                 | or so, soo ppin. The data a                                                                                                                  | re meradea in Appendix At.     |                                                                 |                              |
| لبنا       |                                                                                                                                                                                                                                                                                                                                                                                                                                                                                                                                                                                                                                                             |                                                                                                                                              |                                |                                                                 |                              |
|            |                                                                                                                                                                                                                                                                                                                                                                                                                                                                                                                                                                                                                                                             |                                                                                                                                              |                                |                                                                 |                              |
| }          |                                                                                                                                                                                                                                                                                                                                                                                                                                                                                                                                                                                                                                                             |                                                                                                                                              |                                | ZONE INCLUDING APPRO                                            |                              |
| ( <u>_</u> |                                                                                                                                                                                                                                                                                                                                                                                                                                                                                                                                                                                                                                                             |                                                                                                                                              |                                | IE GEOLOGIC NAME, AND                                           |                              |
| ~~         |                                                                                                                                                                                                                                                                                                                                                                                                                                                                                                                                                                                                                                                             |                                                                                                                                              |                                | ERS CONTAINING WATER<br>ESS) OVERLYING THE PRO                  |                              |
|            |                                                                                                                                                                                                                                                                                                                                                                                                                                                                                                                                                                                                                                                             |                                                                                                                                              | ,                              | EDIATELY UNDERLYING                                             |                              |
| U          | INTERVAL.                                                                                                                                                                                                                                                                                                                                                                                                                                                                                                                                                                                                                                                   | ens and soon soone                                                                                                                           | ES RIVO WIV TO BE MINIS        |                                                                 |                              |
|            |                                                                                                                                                                                                                                                                                                                                                                                                                                                                                                                                                                                                                                                             |                                                                                                                                              |                                |                                                                 |                              |
|            | The general Stratigraphy                                                                                                                                                                                                                                                                                                                                                                                                                                                                                                                                                                                                                                    | in the vicinity of the propo                                                                                                                 | sed well is summarized as:     |                                                                 |                              |
|            |                                                                                                                                                                                                                                                                                                                                                                                                                                                                                                                                                                                                                                                             |                                                                                                                                              |                                |                                                                 | _                            |
|            | Unit                                                                                                                                                                                                                                                                                                                                                                                                                                                                                                                                                                                                                                                        | From (feet)                                                                                                                                  | To (feet)                      | Thickness (feet)                                                |                              |
| П          | Sand & Redbeds                                                                                                                                                                                                                                                                                                                                                                                                                                                                                                                                                                                                                                              | 0                                                                                                                                            | 1138                           | 1138                                                            |                              |
|            | Anhydrite                                                                                                                                                                                                                                                                                                                                                                                                                                                                                                                                                                                                                                                   | 1138                                                                                                                                         | 1226                           | 88                                                              |                              |
|            | Salt                                                                                                                                                                                                                                                                                                                                                                                                                                                                                                                                                                                                                                                        | 1226                                                                                                                                         | 2611                           | 1385                                                            | ·                            |
| <u></u>    | Yates                                                                                                                                                                                                                                                                                                                                                                                                                                                                                                                                                                                                                                                       | 2611                                                                                                                                         | 2880                           | 269                                                             |                              |
|            | Queen                                                                                                                                                                                                                                                                                                                                                                                                                                                                                                                                                                                                                                                       | 2880                                                                                                                                         | 3416                           | 536                                                             |                              |
| اليا       | Grayburg                                                                                                                                                                                                                                                                                                                                                                                                                                                                                                                                                                                                                                                    | 3416                                                                                                                                         | 3692                           | 276                                                             |                              |
|            | San Andres                                                                                                                                                                                                                                                                                                                                                                                                                                                                                                                                                                                                                                                  | 3962                                                                                                                                         | 4950,                          | 988                                                             |                              |
| $  \Pi  $  | Glorieta                                                                                                                                                                                                                                                                                                                                                                                                                                                                                                                                                                                                                                                    | 4950                                                                                                                                         | 5080                           | 130                                                             |                              |
|            | Paddock                                                                                                                                                                                                                                                                                                                                                                                                                                                                                                                                                                                                                                                     | 5080                                                                                                                                         | 5450                           | 370                                                             |                              |
|            | Blinebry                                                                                                                                                                                                                                                                                                                                                                                                                                                                                                                                                                                                                                                    | 5450                                                                                                                                         | 6610                           | 1160                                                            |                              |
| П          | Abo                                                                                                                                                                                                                                                                                                                                                                                                                                                                                                                                                                                                                                                         | 6610                                                                                                                                         | 7230                           | 620                                                             |                              |
|            | Montoya                                                                                                                                                                                                                                                                                                                                                                                                                                                                                                                                                                                                                                                     | 7230                                                                                                                                         | 8016                           | 786                                                             |                              |
| 3          | Granite Wash                                                                                                                                                                                                                                                                                                                                                                                                                                                                                                                                                                                                                                                | 8016                                                                                                                                         |                                |                                                                 |                              |
|            |                                                                                                                                                                                                                                                                                                                                                                                                                                                                                                                                                                                                                                                             |                                                                                                                                              |                                |                                                                 |                              |
|            |                                                                                                                                                                                                                                                                                                                                                                                                                                                                                                                                                                                                                                                             |                                                                                                                                              |                                |                                                                 |                              |
|            | The injection target zone                                                                                                                                                                                                                                                                                                                                                                                                                                                                                                                                                                                                                                   | for the proposed well is:                                                                                                                    |                                |                                                                 |                              |
|            | 0 1 1 1 1 1 1 0                                                                                                                                                                                                                                                                                                                                                                                                                                                                                                                                                                                                                                             |                                                                                                                                              |                                |                                                                 |                              |
|            | 0                                                                                                                                                                                                                                                                                                                                                                                                                                                                                                                                                                                                                                                           | Andres                                                                                                                                       |                                |                                                                 | : <del></del>                |
|            | C                                                                                                                                                                                                                                                                                                                                                                                                                                                                                                                                                                                                                                                           | lomite and Limestone                                                                                                                         |                                |                                                                 |                              |
|            |                                                                                                                                                                                                                                                                                                                                                                                                                                                                                                                                                                                                                                                             | proximately 1000'<br>50' to 4950'                                                                                                            |                                |                                                                 |                              |
| П          | Depuis. 42.                                                                                                                                                                                                                                                                                                                                                                                                                                                                                                                                                                                                                                                 | 00 10 4930                                                                                                                                   |                                |                                                                 |                              |
|            | The geometry of the ove                                                                                                                                                                                                                                                                                                                                                                                                                                                                                                                                                                                                                                     | rlying formations and the S                                                                                                                  | an Andres are discussed in S   | Section 4.0, and the regional s                                 | tratigraphy is shown in      |
| _          |                                                                                                                                                                                                                                                                                                                                                                                                                                                                                                                                                                                                                                                             |                                                                                                                                              |                                | In this area, the San Andres                                    |                              |
| l m        |                                                                                                                                                                                                                                                                                                                                                                                                                                                                                                                                                                                                                                                             |                                                                                                                                              |                                | orite facies in the lower San A                                 |                              |
|            | <b>F</b>                                                                                                                                                                                                                                                                                                                                                                                                                                                                                                                                                                                                                                                    |                                                                                                                                              | , +,                           |                                                                 |                              |
| ~          | As part of our geological analysis of the site, we have researched the available net porosity for the San Andres zone. As shown in                                                                                                                                                                                                                                                                                                                                                                                                                                                                                                                          |                                                                                                                                              |                                |                                                                 |                              |
|            |                                                                                                                                                                                                                                                                                                                                                                                                                                                                                                                                                                                                                                                             | Sections 4.2 and 4.3, and in Figures 9 and 10, we have determined that there are approximately 70 feet of total net porosity (700' injection |                                |                                                                 |                              |
|            |                                                                                                                                                                                                                                                                                                                                                                                                                                                                                                                                                                                                                                                             | % porosity) in the San And                                                                                                                   |                                |                                                                 |                              |
|            | -                                                                                                                                                                                                                                                                                                                                                                                                                                                                                                                                                                                                                                                           |                                                                                                                                              |                                |                                                                 |                              |
|            |                                                                                                                                                                                                                                                                                                                                                                                                                                                                                                                                                                                                                                                             |                                                                                                                                              |                                | nd a conservative effective ne                                  |                              |
|            |                                                                                                                                                                                                                                                                                                                                                                                                                                                                                                                                                                                                                                                             |                                                                                                                                              |                                | naximum projected injection i                                   |                              |
|            |                                                                                                                                                                                                                                                                                                                                                                                                                                                                                                                                                                                                                                                             |                                                                                                                                              | ated radius of injection, afte | r 30 years, will be approxima                                   | itely 0.254 miles around the |
|            | proposed AGI/SWD wel                                                                                                                                                                                                                                                                                                                                                                                                                                                                                                                                                                                                                                        | 1.                                                                                                                                           |                                |                                                                 |                              |
|            |                                                                                                                                                                                                                                                                                                                                                                                                                                                                                                                                                                                                                                                             |                                                                                                                                              |                                |                                                                 |                              |
|            |                                                                                                                                                                                                                                                                                                                                                                                                                                                                                                                                                                                                                                                             |                                                                                                                                              |                                |                                                                 |                              |
|            |                                                                                                                                                                                                                                                                                                                                                                                                                                                                                                                                                                                                                                                             |                                                                                                                                              |                                |                                                                 |                              |