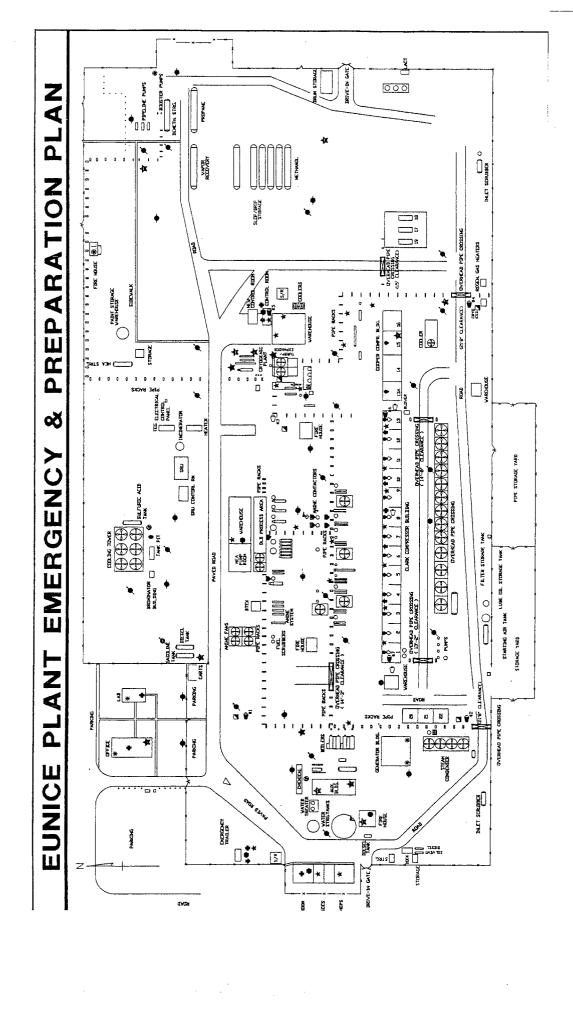

Submitted To:
New Mexico Oil Conservation Division
1220 South St. Francis Drive
Santa Fe, New Mexico 87505

Prepared By:
Geolex, Inc.
500 Marquette Ave. NW, Suite 1350
Albuquerque, NM 87104

|             | STATE OF NEW MEXICO<br>ENERGY, MINERALS AND NATURAL<br>RESOURCES DEPARTMENT                                                                                                                          | Oil Conservation Division<br>1220 South St. Francis Dr.<br>Santa Fe, New Mexico 87505          | FORM C-108<br>Revised June 10, 2003       |  |
|-------------|------------------------------------------------------------------------------------------------------------------------------------------------------------------------------------------------------|------------------------------------------------------------------------------------------------|-------------------------------------------|--|
|             | <u>APPLICATI</u>                                                                                                                                                                                     | ON FOR AUTHORIZATION TO INJECT                                                                 | <u>CT</u>                                 |  |
|             | I. PURPOSE: The proposed acid gas injection/s hazardous wastewater and produced water. The well the recompleted well will receive the wastewater from stream.                                        | will be a recompletion of an existing SWD                                                      | (API# 3002521497) on the property, and    |  |
| П           | II. OPERATOR:                                                                                                                                                                                        |                                                                                                |                                           |  |
|             | Targa Midstream Services Limited Partnership as op<br>Eunice Plant<br>PO Box 1909<br>Eunice, NM 88231<br>575.394.2534<br>Control Room Ext. 242                                                       | erator for Versado Gas Processors, LLC                                                         |                                           |  |
| $\bigsqcup$ | 24 hour Emergency 575.391.6030                                                                                                                                                                       |                                                                                                |                                           |  |
|             | Contact Party: Area Manager: Gary Maricle Office 575.394.2534 x226 Cell 575-602-6005                                                                                                                 |                                                                                                |                                           |  |
|             |                                                                                                                                                                                                      |                                                                                                |                                           |  |
|             | III. WELL DATA:<br>Available information on registered wells within 2 m<br>schematic of the proposed recompletion of the SWD                                                                         |                                                                                                |                                           |  |
|             | IV. IS THIS AN EXPANSION OF AN EXISTIN                                                                                                                                                               | G PROJECT?                                                                                     |                                           |  |
|             | This is not an expansion of an existing project; howe South Eunice Plant into a combined AGI/SWD well,                                                                                               |                                                                                                |                                           |  |
|             | V. ATTACH A MAP THAT IDENTIFIES ALL WELL WITH A ONE-HALF MILE RADIUS CIRCLE IDENTIFIES THE WELL'S AREA                                                                                               | S CIRCLE DRAWN AROUND EACH PRO                                                                 |                                           |  |
|             | Appendix C contains a summary table and a map sho                                                                                                                                                    | owing the locations of all known wells within                                                  | n 2 miles of the proposed AGI/SWD         |  |
|             | well.  The locations of all wells within the 1-mile area of reall wells within one mile of the proposed AGI/SWD.                                                                                     |                                                                                                | vided in the Section 5.0. Figure 6 shows  |  |
|             | Lists of, and maps showing, locations of adjacent uni<br>interested parties within the area of review are include                                                                                    |                                                                                                | ners, residents and other potentially     |  |
| П           | VI. ATTACH A TABULATION OF DATA ON A PENETRATE THE PROPOSED INJECTION TYPE, CONSTRUCTION, DATE DRILLED ANY PLUGGED WELL ILLUSTRATING A                                                               | N ZONE. SUCH DATA SHALL INCLUDE<br>P, LOCATION, DEPTH, RECORD OF COI                           | E A DESCRIPTION OF EACH WELL'S            |  |
|             | The tabulation of the available public data on wells wells penetrating the San Andres within the half-mile                                                                                           | within the 1-mile area of review is presented                                                  |                                           |  |
| U           | VII. ATTACH DATA ON THE PROPOSED OPE                                                                                                                                                                 | ERATION, INCLUDING:                                                                            |                                           |  |
|             | <ol> <li>Proposed average and maximum daily rate</li> <li>Whether the system is open or closed;</li> </ol>                                                                                           |                                                                                                | ·                                         |  |
|             | <ul><li>3. Proposed average and maximum injection</li><li>4. Sources and an appropriate analysis of injection produced water; and,</li><li>5. If injection is for disposal purposes into a</li></ul> | ection fluid and compatibility with the recei<br>zone not productive of oil or gas at or withi | n one mile of the proposed well, attach a |  |
| П           | chemical analysis of the disposal zone for wells, etc.).                                                                                                                                             | mation water (may be measured or inferred                                                      | from existing literature, studies, nearby |  |