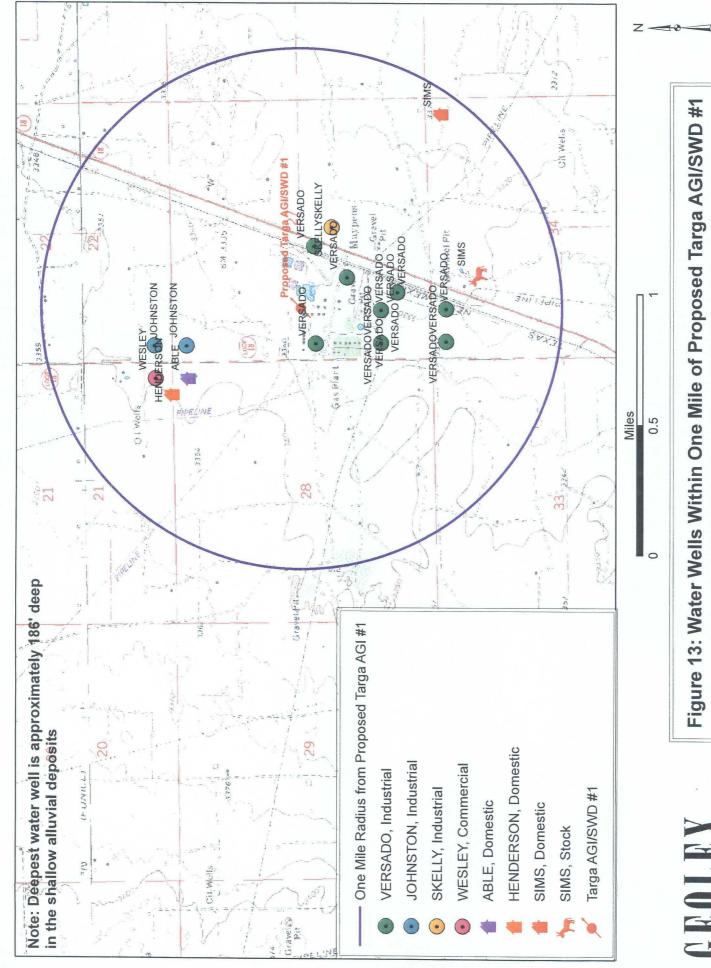

OSED TARGA AGI/SWD #1 WELL Lea County, New Mexico Regional Setting of South Eunice Plant and General Stratigraphy of the Northwest Side of the Central Basin Platform CLIEVT: Targa Midstream Services, LP DATE: 11/1/2010



GEOLBX

Figure 6: Locations of All Wells Within One Mile of Proposed Targa AGI/SWD #1



GEOLEX

Figure 7: Location of all Wells Penetrating the San Andres Within One Mile of Targa Proposed AGI/SWD #1, Showing Line of Cross-Section A-A'







Figure 10. Well logs showing porosity in vicinity of proposed Targa AGI/SWD #1. See Figure 7 for location.







Figure 11: Maximum Calculated Area of Reservoir Affected by Proposed Injection after 30 Years





GEORPORATED

Figure 12: Calculated Area of Reservoir Affected by Proposed Injection after 30 Years along Porosity Trend



INCORPORATED

Figure 13: Water Wells Within One Mile of Proposed Targa AGI/SWD #1



Figure 14: Diagrams of Existing and Proposed Well Configurations, Langlie-Mattix Sand Unit No. 25-002

|  | TABL | ES |  |
|--|------|----|--|
|  | TABL |    |  |
|  |      |    |  |
|  |      |    |  |
|  |      |    |  |
|  |      |    |  |
|  |      |    |  |
|  |      |    |  |
|  |      |    |  |
|  |      |    |  |
|  |      |    |  |
|  |      |    |  |
|  |      |    |  |
|  |      |    |  |
|  |      |    |  |
|  |      |    |  |

|                                                                                      |                                                                                |                              |          |                         |                      |